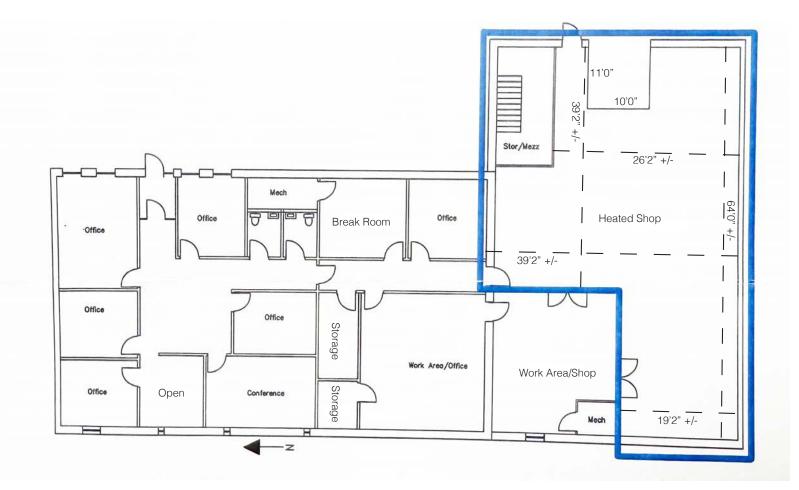

#### DESCRIPTION

- Balanced floor plan features a healthy 2,600 SF +/- shop/warehouse and 3,256 SF +/- office space split
- See floor plan for details
- Overhead Garage Door: 11'x10'
- 24 +/- surface parking parking stalls; replaced February 2022
- Monument signage available
- Available now
- Built in 1990 with updates
- Zoned: C-2
- Nearby businesses include Stewart School, Urban Adventure Center, Bluestone Federal Credit Union, FastSigns, Casey's, SportBowl, and Casa Del Ray, contributing to the area's dynamic landscape
- This property is also available for sale

JORDAN RIEFFENBERGER, CCIM, SIOR 605.275.4258 | jordan@lloydcompanies.com

**FLOOR PLAN** 

Concept only; subject to change Floor plan is for conceptual purposes only and is not to scale. Subject to change without notice.

- 6 Offices
- 1 Conference Room
- 1 Large Training/Conference Room
- 1 Break Room with Full Kitchen
  - Refrigerator
  - Stove / Oven
  - Microwave
  - Dishwasher
  - Sink

- 2 Restrooms
- 2 Storage / File Rooms
- 1 Mechanical Room with Sink
- Shop/Warehouse with Large Workroom & Small Storage Mezz.
  - Ceiling Height 11'10" to 12'7" +/- Clear (13'10" +/- up to 14'6" +/- to Deck)
- Overhead Door: 11'x10'