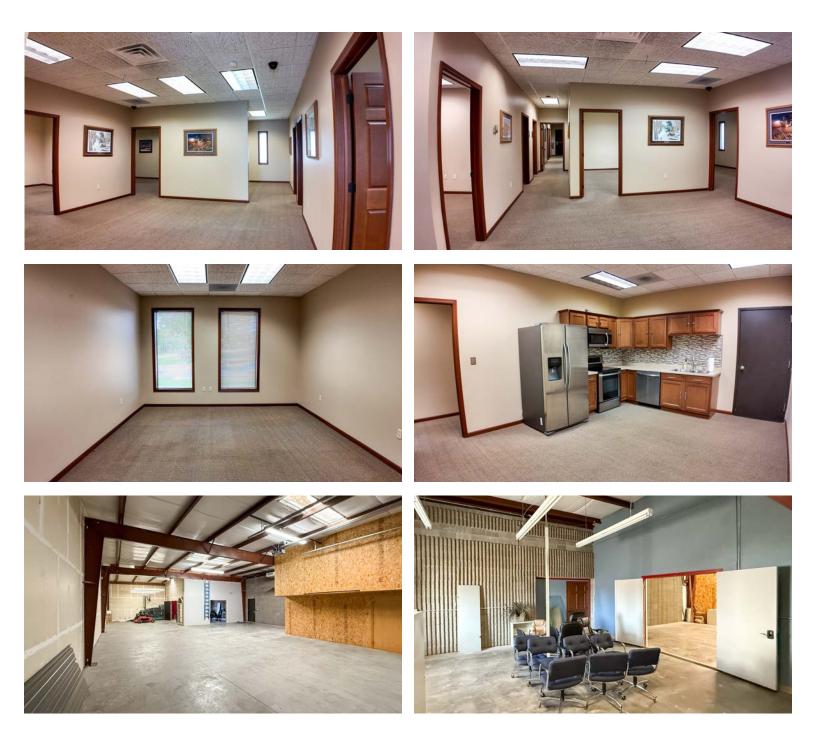

- 6 Offices
- 1 Conference Room
- 1 Large Training/Conference Room
- 1 Break Room with Full Kitchen
  - Refrigerator
  - Stove / Oven
  - Microwave
  - Dishwasher
  - Sink

- 2 Restrooms
- 2 Storage / File Rooms
- 1 Mechanical Room with Sink
- Shop/Warehouse with Large Workroom & Small Storage Mezz.
  - Ceiling Height 11'10" to 12'7" +/- Clear (13'10" +/- up to 14'6" +/- to Deck)
- Overhead Door: 11'x10'

### **INTERIOR PHOTOS**

JORDAN RIEFFENBERGER, CCIM, SIOR 605.275.4258 | jordan@lloydcompanies.com