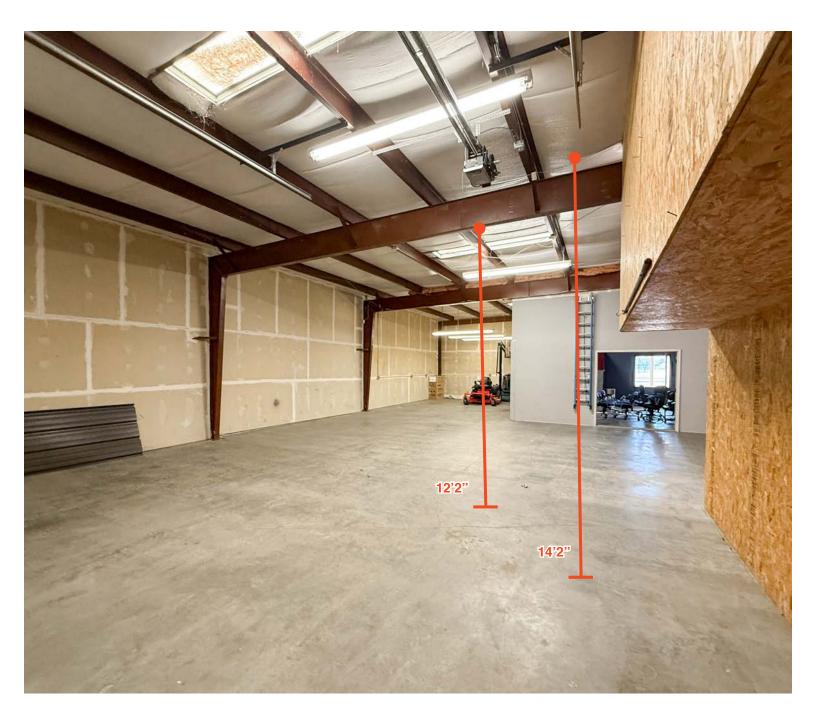

### **CLEAR HEIGHT**

JORDAN RIEFFENBERGER, CCIM, SIOR 605.275.4258 | jordan@lloydcompanies.com

- 6 Offices
- 1 Conference Room
- 1 Large Training/Conference Room
- 1 Break Room with Full Kitchen
  - Refrigerator
  - Stove / Oven
  - Microwave
  - Dishwasher
  - Sink

- 2 Restrooms
- 2 Storage / File Rooms
- 1 Mechanical Room with Sink
- Shop/Warehouse with Large Workroom & Small Storage Mezz.
  - Ceiling Height 11'10" to 12'7" +/- Clear (13'10" +/- up to 14'6" +/- to Deck)
- Overhead Door: 11'x10'