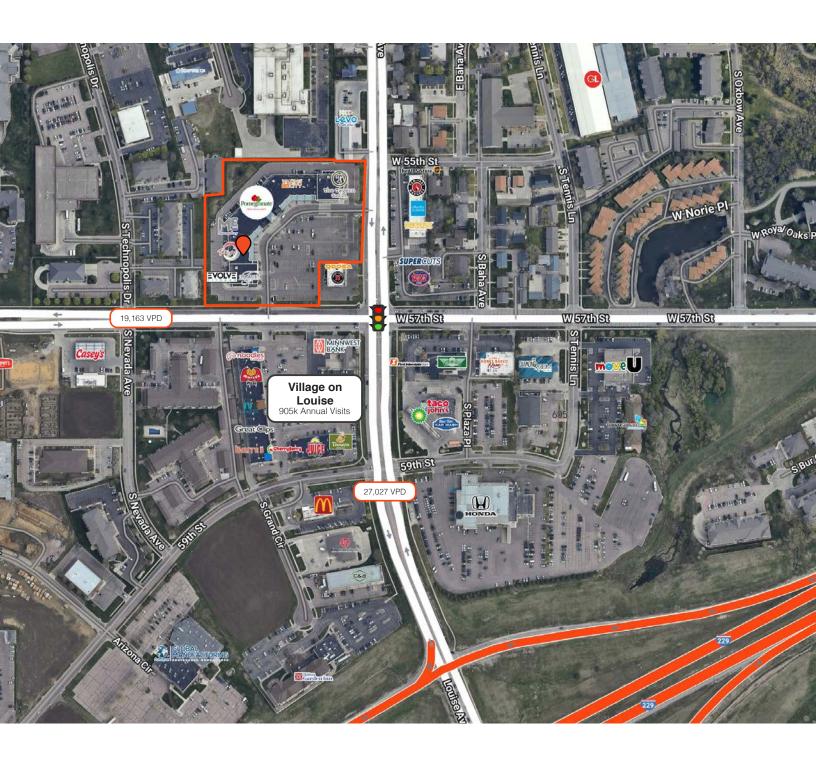

# **NEIGHBORING TENANTS**

**KRISTEN ZUEGER, SIOR** 605.376.1903 | kristen.zueger@lloydcompanies.com

SUITE 4827 FOR LEASE

# **AREA MAP**

Empire Shopping District includes The Empire Mall, Empire Place, & Empire East

**KRISTEN ZUEGER, sion** 605.376.1903 | kristen.zueger@lloydcompanies.com

SUITE 4827 FOR LEASE

#### LOCATION

Premier shopping center located at the intersection of 57th & Louise Avenue. Anchored by Pomegranate Market, this center is surrounded by major retail destinations like The Empire Shopping District and Village on Louise. Less than half a mile from I-229, this location is home to a mix of quality office & medical tenants, and numerous multi-family residences.