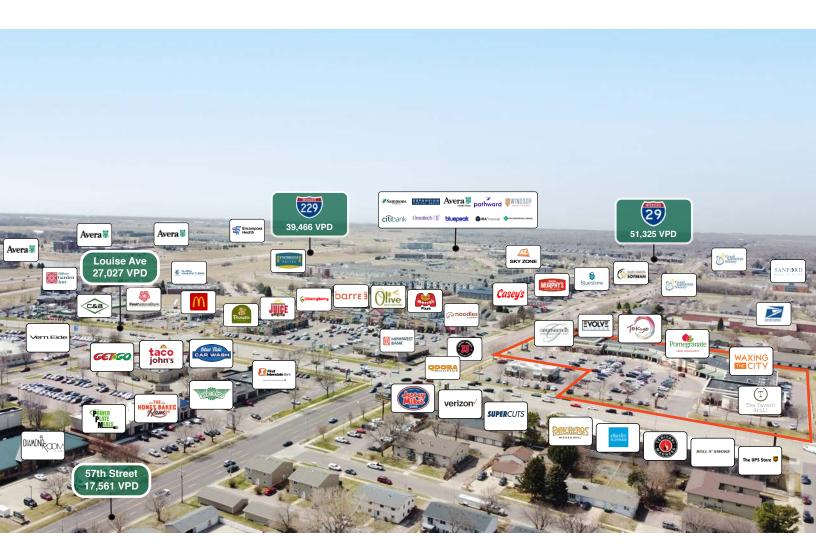

#### LOCATION

Premier shopping center located at the intersection of 57th & Louise Avenue. Anchored by Pomegranate Market, this center is surrounded by major retail destinations like The Empire Shopping District and Village on Louise. Less than half a mile from I-229, this location is home to a mix of quality office & medical tenants, and numerous multi-family residences.

#### DESCRIPTION

- Contemporary retail floor plan offers an open showroom with slat walls already in place, one office, one fitting room, ADA restrooms, and ample storage includes upper level storage space
- Available now
- Building, monument, and suite signage opportunities; two monument signs located along Louise Avenue and 57th Street
- Parcel features 320 surface parking stalls, including designated employee parking behind the building
- Co-tenants include The Tavern Grill, Pomegranate Market, Waxing the City, Massage Envy, Happy Jacks Casino, Tokyo Japanese Cuisine, Greenberg's Jewelers, and Evolve Fitness
- Attractive traffic counts of 19,163 VPD along 57th St, and 27,027 VPD along Louise Ave
- Full access points from Louise Avenue and 57th Street (in/out)
- Neighboring retail center, 'Village on Louise' attracted 905k visits in 2024 from across the city with a strong draw from southwest/southern Sioux Falls

# **NEIGHBORING TENANTS**

**KRISTEN ZUEGER, SIOR** 605.376.1903 | kristen.zueger@lloydcompanies.com

SUITE 4827 FOR LEASE