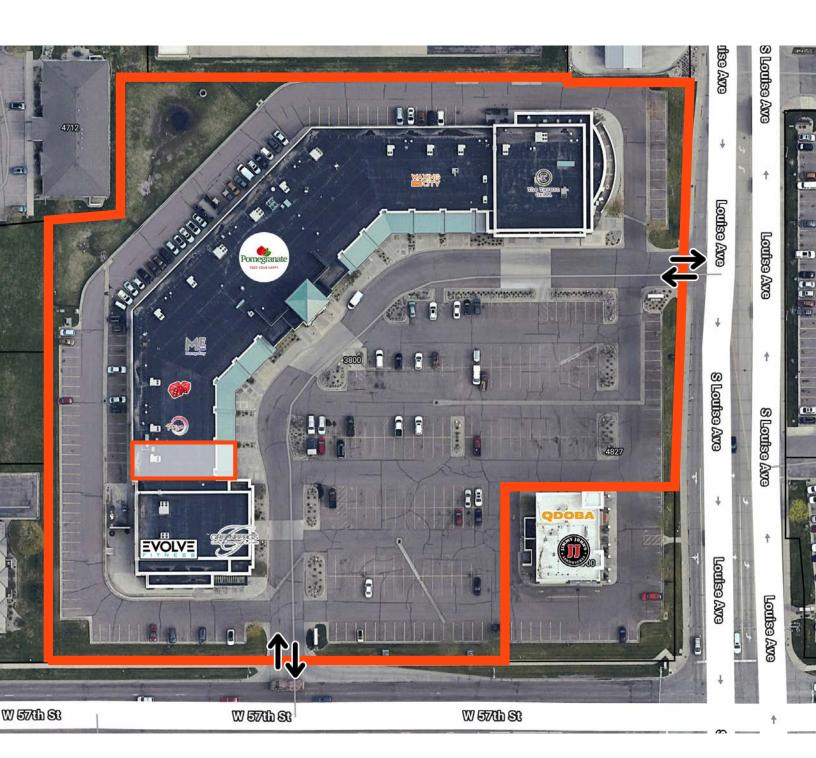

### **PARCEL**

**KRISTEN ZUEGER, sion** 605.376.1903 | kristen.zueger@lloydcompanies.com

SUITE 4827 FOR LEASE

### SITE MAP

**KRISTEN ZUEGER, sion** 605.376.1903 | kristen.zueger@lloydcompanies.com

SUITE 4827 FOR LEASE

#### DESCRIPTION

- Contemporary retail floor plan offers an open showroom with slat walls already in place, one office, one fitting room, ADA restrooms, and ample storage includes upper level storage space
- Available now
- Building, monument, and suite signage opportunities; two monument signs located along Louise Avenue and 57th Street
- Parcel features 320 surface parking stalls, including designated employee parking behind the building
- Co-tenants include The Tavern Grill, Pomegranate Market, Waxing the City, Massage Envy, Happy Jacks Casino, Tokyo Japanese Cuisine, Greenberg's Jewelers, and Evolve Fitness
- Attractive traffic counts of 19,163 VPD along 57th St, and 27,027 VPD along Louise Ave
- Full access points from Louise Avenue and 57th Street (in/out)
- Neighboring retail center, 'Village on Louise' attracted 905k visits in 2024 from across the city with a strong draw from southwest/southern Sioux Falls