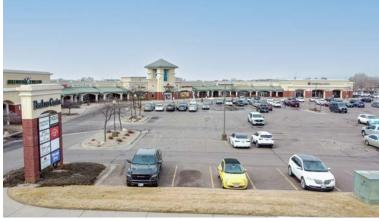

#### LOCATION

Premier shopping center located at the intersection of 57th & Louise Avenue. Anchored by Pomegranate Market, this center is surrounded by major retail destinations like The Empire Shopping District and Village on Louise. Less than half a mile from I-229, this location is home to a mix of quality office & medical tenants, and numerous multi-family residences.

#### DESCRIPTION

- Contemporary retail floor plan offers an open showroom with slat walls already in place, one office, one fitting room, ADA restrooms, and ample storage includes upper level storage space
- Available now
- Building, monument, and suite signage opportunities; two monument signs located along Louise Avenue and 57th Street
- Parcel features 320 surface parking stalls, including designated employee parking behind the building
- Co-tenants include The Tavern Grill, Pomegranate Market, Waxing the City, Massage Envy, Happy Jacks Casino, Tokyo Japanese Cuisine, Greenberg's Jewelers, and Evolve Fitness
- Attractive traffic counts of 19,163 VPD along 57th St, and 27,027 VPD along Louise Ave
- Full access points from Louise Avenue and 57th Street (in/out)
- Neighboring retail center, 'Village on Louise' attracted 905k visits in 2024 from across the city with a strong draw from southwest/southern Sioux Falls