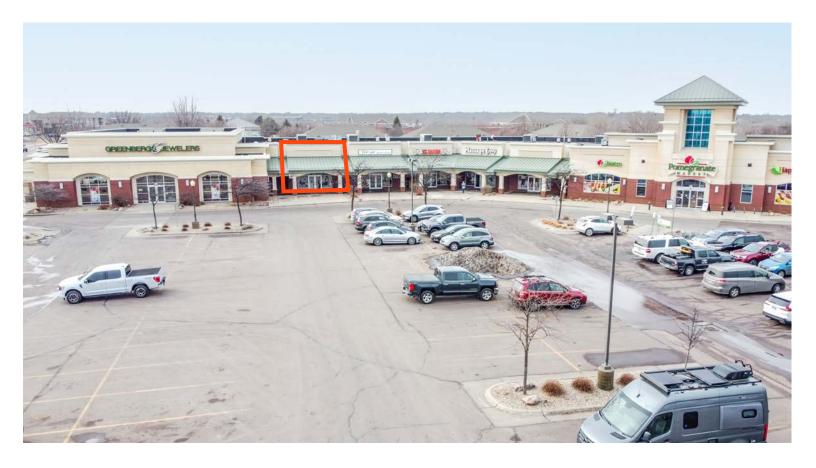

#### LOCATION

Premier shopping center located at the intersection of 57th & Louise Avenue. Anchored by Pomegranate Market, this center is surrounded by major retail destinations like The Empire Shopping District and Village on Louise. Less than half a mile from I-229, this location is home to a mix of quality office & medical tenants, and numerous multi-family residences.

#### DESCRIPTION

- Contemporary retail floor plan offers an open showroom with slat walls already in place, one office, one fitting room, ADA restrooms, and ample storage includes upper level storage space
- Available now
- Building, monument, and suite signage opportunities; two monument signs located along Louise Avenue and 57th Street
- Parcel features 320 surface parking stalls, including designated employee parking behind the building
- Co-tenants include The Tavern Grill, Pomegranate Market, Waxing the City, Massage Envy, Happy Jacks Casino, Tokyo Japanese Cuisine, Greenberg's Jewelers, and Evolve Fitness
- Attractive traffic counts of 19,163 VPD along 57th St, and 27,027 VPD along Louise Ave
- Full access points from Louise Avenue and 57th Street (in/out)
- Neighboring retail center, 'Village on Louise' attracted 905k visits in 2024 from across the city with a strong draw from southwest/southern Sioux Falls