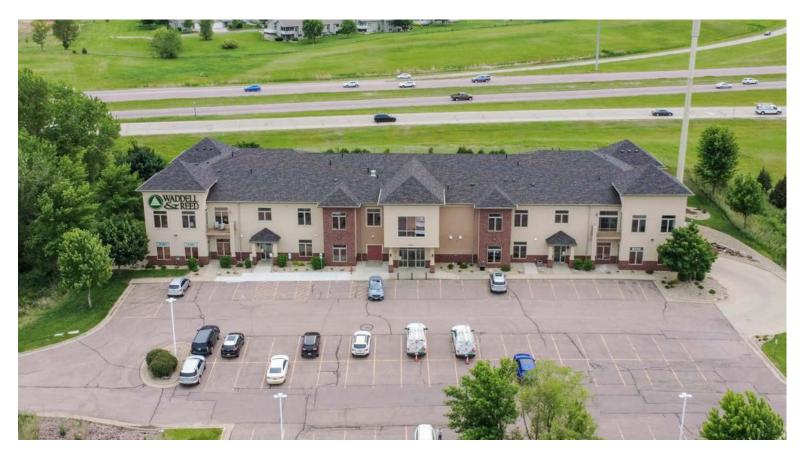

5032 S Bur Oak Place, Suite 130, Sioux Falls, SD 57108

#### LOCATION

Prime exposure located 0.5 mile off of the 57th Street/Louise Avenue intersection. Convenient location for employees and customers with easy access to I-229 and I-29, and multiple popular shopping centers, restaurants, and grocery stores nearby.

#### DESCRIPTION

- Floor plan includes a reception/waiting area and 3 private offices
- Common area restrooms, conference room and break room
- Private exterior entrance leading directly to suite, and a common area entrance
- Monument signage, directory, and building available
- Available now
- Accessible parking with 74 parking stalls on site and 2 reserved underground stalls
- Co-tenants include Waddell & Reed, Merkle Law Firm, Bankers Trust Company of South Dakota, and more
- Nearby neighborhood tenants include Vance Thompson Vision, Verizon, Vern Eide Honda, The UPS Store, Hilton Garden Inn, Qdoba, Jersey Mike's, Panera Bread and more