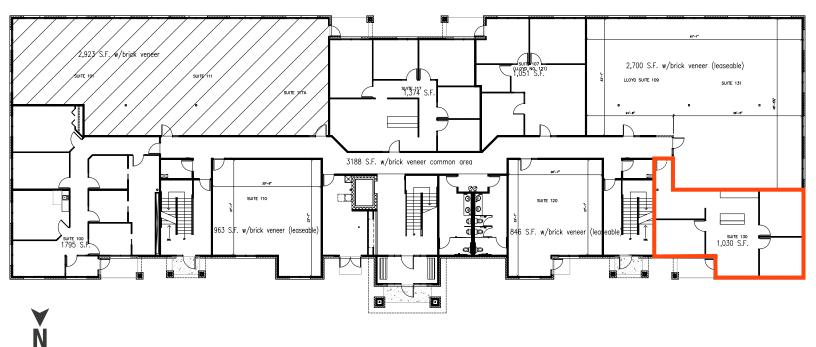

#### DESCRIPTION

- Floor plan includes a reception/waiting area and 3 private offices
- Common area restrooms, conference room and break room
- Private exterior entrance leading directly to suite, and a common area entrance
- Monument signage, directory, and building available
- Available now
- Accessible parking with 74 parking stalls on site and 2 reserved underground stalls
- Co-tenants include Waddell & Reed, Merkle Law Firm, Bankers Trust Company of South Dakota, and more
- Nearby neighborhood tenants include Vance Thompson Vision, Verizon, Vern Eide Honda, The UPS Store, Hilton Garden Inn, Qdoba, Jersey Mike's, Panera Bread and more