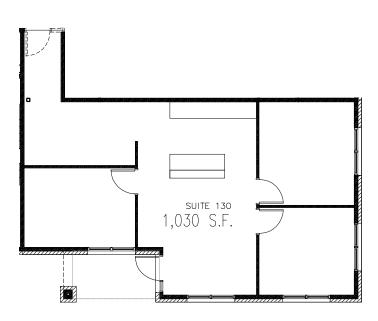

#### DESCRIPTION

- Floor plan includes a reception/waiting area and 3 private offices
- Common area restrooms, conference room and break room
- Private exterior entrance leading directly to suite, and a common area entrance
- Monument signage, directory, and building available
- Available now
- Accessible parking with 74 parking stalls on site and 2 reserved underground stalls
- Co-tenants include Waddell & Reed, Merkle Law Firm, Bankers Trust Company of South Dakota, and more
- Nearby neighborhood tenants include Vance Thompson Vision, Verizon, Vern Eide Honda, The UPS Store, Hilton Garden Inn, Qdoba, Jersey Mike's, Panera Bread and more