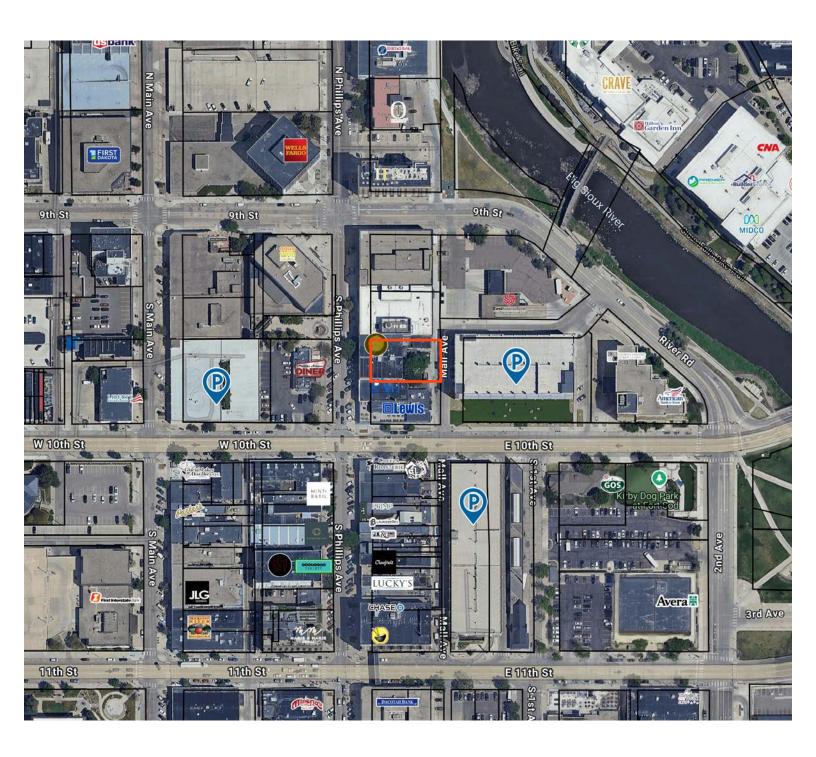

#### SITE MAP

#### LOCATION

Located near the corner of 10th Street & Phillips Avenue in Downtown Sioux Falls. Beach Pay offers access to high foot traffic and proximity to key retailers, dining options, coffee shops, and attractions.

#### DESCRIPTION

- Floor plan offers 4 flexible rooms; currently utilized as 2 executive offices, a conference room, and breakroom
- Common area amenities include restrooms; renovated in 2020
- Available June 1st, 2025
- 3 story historic building, built in 1887
- Parking garage located directly behind the rear entrance, or metered parking along Phillips Avenue
- Co-tenants include The Hello Hi, Pizza Cheeks, Urban Archaeology, Bailey Keller Photo & Design, Cresten Capital Holdings, and more
- Nearby neighboring tenants include PAve, Lewis Drug, Phillips Avenue Diner, Agua Fresh, Coffea Roasterie, Oshima Sushi, and much more
- Downtown Sioux Falls attracted 6.7M visits in 2024
- 1 block from the Greenway Recreation Main Bike Trail, a 19.13 mile loop that runs Professionally managed by: along the Big Sioux River