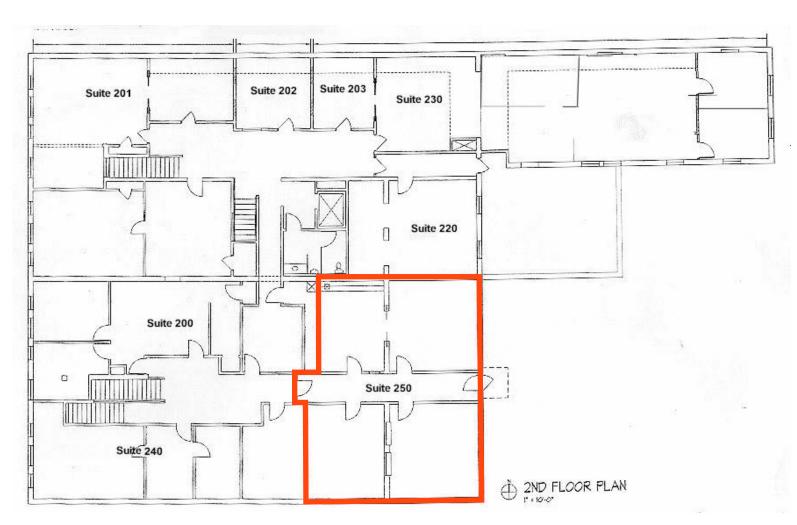

#### **FLOOR PLAN**

Concept only; subject to change

DOWNTOWN OFFICE SPACE FOR LEASE

#### DESCRIPTION

- Floor plan offers 4 flexible rooms; currently utilized as 2 executive offices, a conference room, and breakroom
- Common area amenities include restrooms; renovated in 2020
- Available June 1st, 2025
- 3 story historic building, built in 1887
- Parking garage located directly behind the rear entrance, or metered parking along Phillips Avenue
- Co-tenants include The Hello Hi, Pizza Cheeks, Urban Archaeology, Bailey Keller Photo & Design, Cresten Capital Holdings, and more
- Nearby neighboring tenants include PAve, Lewis Drug, Phillips Avenue Diner, Agua Fresh, Coffea Roasterie, Oshima Sushi, and much more
- Downtown Sioux Falls attracted 6.7M visits in 2024
- 1 block from the Greenway Recreation Main Bike Trail, a 19.13 mile loop that runs Professionally managed by: along the Big Sioux River