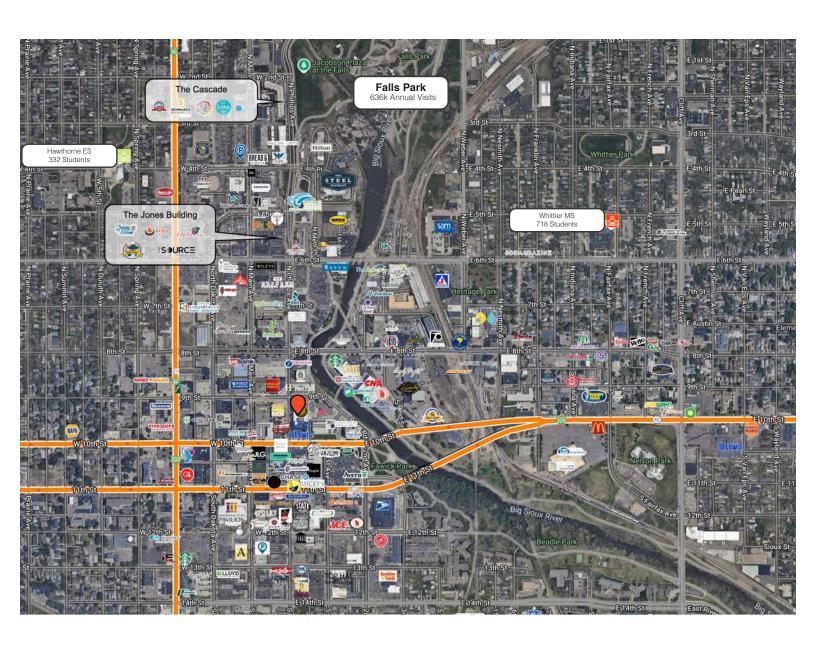

## **BUILDING COSTS**

\*These numbers are based on estimates and are not guaranteed.

| Size         | Base Rent      |           | Total (Base +<br>NNN) Est. | Yearly Total<br>Est. | Monthly<br>Total Est. |
|--------------|----------------|-----------|----------------------------|----------------------|-----------------------|
| 1,870 SF +/- | \$11.00/SF NNN | \$6.00/SF | \$17.00/SF                 | \$31,790.00          | \$2,649.17            |

#### **FLOOR PLAN**

Concept only; subject to change



DOWNTOWN OFFICE SPACE FOR LEASE



## **INTERIOR PHOTOS**













DOWNTOWN OFFICE SPACE FOR LEASE



## **EXTERIOR PHOTOS**







For more information on downtown Sioux Falls parking, please see below.



DOWNTOWN OFFICE SPACE FOR LEASE



#### SITE MAP







#### **DOWNTOWN MAP**







## **DOWNTOWN VISITORS**







#### **CITY MAP**







#### **MSA MAP**







#### SIOUX FALLS DEMOGRAPHICS

| POPULATION PROJECTION |             |         |  |  |  |
|-----------------------|-------------|---------|--|--|--|
| Year                  | Sioux Falls | MSA     |  |  |  |
| 2024                  | 219,588*    | 311,500 |  |  |  |
| 2029                  | 230,570     | 336,494 |  |  |  |

\*Source: The City of Sioux Falls

Sioux Falls, South Dakota's largest city, is one of the fastest growing areas in the nation with population growth rate nearly four times the national average. It serves as the largest retail hub between Denver and the Twin Cities and offers residents & visitors an ample selection of commodities and services. Being located in the heart of the Midwes