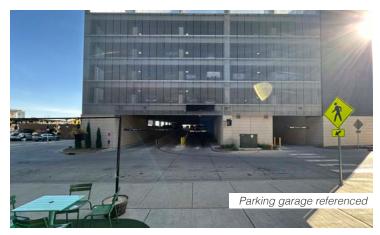

#### DESCRIPTION

- Floor plan offers 4 flexible rooms; currently utilized as 2 executive offices, a conference room, and breakroom
- Common area amenities include restrooms; renovated in 2020
- Available June 1st, 2025
- 3 story historic building, built in 1887
- Parking garage located directly behind the rear entrance, or metered parking along Phillips Avenue
- Co-tenants include The Hello Hi, Pizza Cheeks, Urban Archaeology, Bailey Keller Photo & Design, Cresten Capital Holdings, and more
- Nearby neighboring tenants include PAve, Lewis Drug, Phillips Avenue Diner, Agua Fresh, Coffea Roasterie, Oshima Sushi, and much more
- Downtown Sioux Falls attracted 6.7M visits in 2024
- 1 block from the Greenway Recreation Main Bike Trail, a 19.13 mile loop that runs Professionally managed by: along the Big Sioux River

## **EXTERIOR PHOTOS**

For more information on downtown Sioux Falls parking, please see below.

DOWNTOWN OFFICE SPACE FOR LEASE