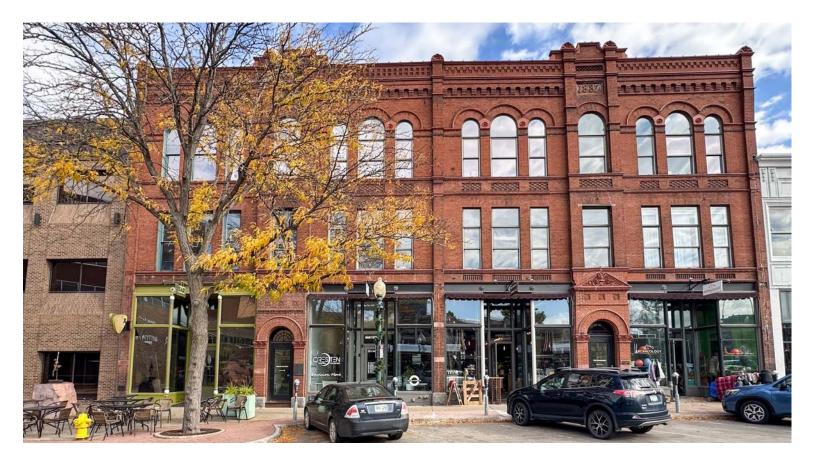

#### LOCATION

Located near the corner of 10th Street & Phillips Avenue in Downtown Sioux Falls. Beach Pay offers access to high foot traffic and proximity to key retailers, dining options, coffee shops, and attractions.

#### DESCRIPTION

- Floor plan offers 4 flexible rooms; currently utilized as 2 executive offices, a conference room, and breakroom
- Common area amenities include restrooms; renovated in 2020
- Available June 1st, 2025
- 3 story historic building, built in 1887
- Parking garage located directly behind the rear entrance, or metered parking along Phillips Avenue
- Co-tenants include The Hello Hi, Pizza Cheeks, Urban Archaeology, Bailey Keller Photo & Design, Cresten Capital Holdings, and more
- Nearby neighboring tenants include PAve, Lewis Drug, Phillips Avenue Diner, Agua Fresh, Coffea Roasterie, Oshima Sushi, and much more
- Downtown Sioux Falls attracted 6.7M visits in 2024
- 1 block from the Greenway Recreation Main Bike Trail, a 19.13 mile loop that runs Professionally managed by: along the Big Sioux River

## **EXTERIOR PHOTOS**

For more information on downtown Sioux Falls parking, please see below.

DOWNTOWN OFFICE SPACE FOR LEASE