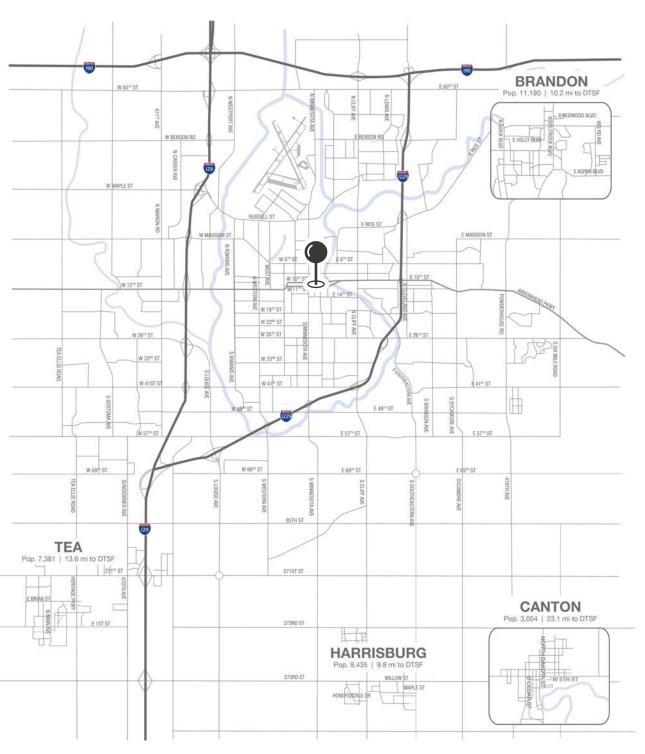

eed.

| Size         | Base Rent      |           | Total (Base +<br>NNN) Est. | Yearly Total<br>Est. | Monthly<br>Total Est. |
|--------------|----------------|-----------|----------------------------|----------------------|-----------------------|
| 1,870 SF +/- | \$11.00/SF NNN | \$6.00/SF | \$17.00/SF                 | \$31,790.00          | \$2,649.17            |

#### **FLOOR PLAN**

Concept only; subject to change



DOWNTOWN OFFICE SPACE FOR LEASE



## **INTERIOR PHOTOS**













DOWNTOWN OFFICE SPACE FOR LEASE



## **EXTERIOR PHOTOS**







For more information on downtown Sioux Falls parking, please see below.



DOWNTOWN OFFICE SPACE FOR LEASE



#### SITE MAP







#### **DOWNTOWN MAP**







## **DOWNTOWN VISITORS**







#### **CITY MAP**







#### **MSA MAP**







#### SIOUX FALLS DEMOGRAPHICS

| POPULATION PROJECTION |             |         |  |  |  |
|-----------------------|-------------|---------|--|--|--|
| Year                  | Sioux Falls | MSA     |  |  |  |
| 2024                  | 219,588*    | 311,500 |  |  |  |
| 2029                  | 230,570     | 336,494 |  |  |  |

\*Source: The City of Sioux Falls

Sioux Falls, South Dakota's largest city, is one of the fastest growing areas in the nation with population growth rate nearly four times the national average. It serves as the largest retail hub between Denver and the Twin Cities and offers residents & visitors an ample selection of commodities and services. Being located in the heart of the Midwest, Sioux Falls draws shoppers from a fourstate area. Employment across the state