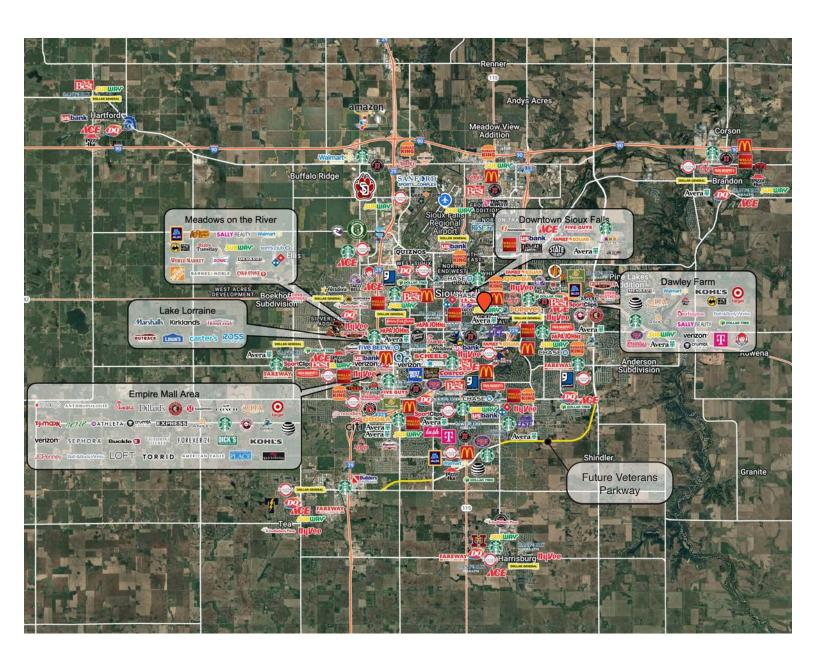

ates and are not guaranteed.

| Size         | Base Rent      |           | Total (Base +<br>NNN) Est. | Yearly Total<br>Est. | Monthly<br>Total Est. |
|--------------|----------------|-----------|----------------------------|----------------------|-----------------------|
| 1,870 SF +/- | \$11.00/SF NNN | \$6.00/SF | \$17.00/SF                 | \$31,790.00          | \$2,649.17            |

#### **FLOOR PLAN**

Concept only; subject to change



DOWNTOWN OFFICE SPACE FOR LEASE



## **INTERIOR PHOTOS**













DOWNTOWN OFFICE SPACE FOR LEASE



## **EXTERIOR PHOTOS**







For more information on downtown Sioux Falls parking, please see below.



DOWNTOWN OFFICE SPACE FOR LEASE



#### SITE MAP







#### **DOWNTOWN MAP**







## **DOWNTOWN VISITORS**







#### **CITY MAP**







#### **MSA MAP**







#### SIOUX FALLS DEMOGRAPHICS

| POPULATION PROJECTION |             |         |  |  |  |
|-----------------------|-------------|---------|--|--|--|
| Year                  | Sioux Falls | MSA     |  |  |  |
| 2024                  | 219,588*    | 311,500 |  |  |  |
| 2029                  | 230,570     | 336,494 |  |  |  |

\*Source: The City of Sioux Falls

Sioux Falls, South Dakota's largest city, is one of the fastest growing areas in the nation with population growth rate nearly four times the national average. It serves as the largest retail hub between Denver and the Twin Cities and offers residents & visitors an ample selection of commodities and services. Being located in the heart of the Midwest, Sioux Falls draws shoppers from a fourstate area. Empl