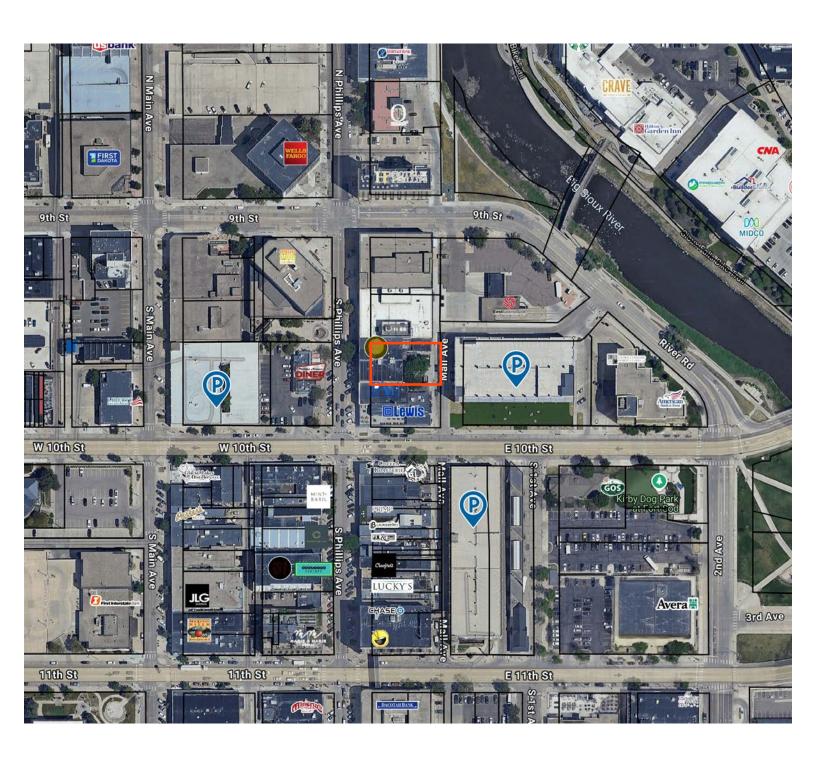

ion More www.cresten.com | 605.271.7893





#### **BUILDING COSTS**

\*These numbers are based on estimates and are not guaranteed.

| Size       | Base Rent      | 2025<br>NNN Est. | Total (Base +<br>NNN) Est. | Yearly Total<br>Est. | Monthly<br>Total Est. |
|------------|----------------|------------------|----------------------------|----------------------|-----------------------|
| 790 SF +/- | \$18.50/SF NNN | \$6.00/SF        | \$24.50/SF                 | \$19,355.00          | \$1,612.92            |

#### **FLOOR PLAN**

Concept only; subject to change



DOWNTOWN OFFICE SPACE FOR LEASE



# **INTERIOR PHOTOS**













DOWNTOWN OFFICE SPACE FOR LEASE



# **EXTERIOR PHOTOS**







For more information on downtown Sioux Falls parking, please see below.







#### SITE MAP







#### **DOWNTOWN MAP**







# **DOWNTOWN VISITORS**







#### **CITY MAP**







#### **MSA MAP**







#### SIOUX FALLS DEMOGRAPHICS

| POPULATION PROJECTION |             |         |  |  |  |
|-----------------------|-------------|---------|--|--|--|
| Year                  | Sioux Falls | MSA     |  |  |  |
| 2024                  | 219,588*    | 311,500 |  |  |  |
| 2029                  | 230,570     | 336,494 |  |  |  |

\*Source: The City of Sioux Falls

Sioux Falls, South Dakota's largest city, is one of the fastest growing areas in the nation with population growth rate nearly four times the national average. It serves as the largest retail hub between Denver and the Twin Cities and offers residents & visitors an ample selection of commodities and services. Being locate