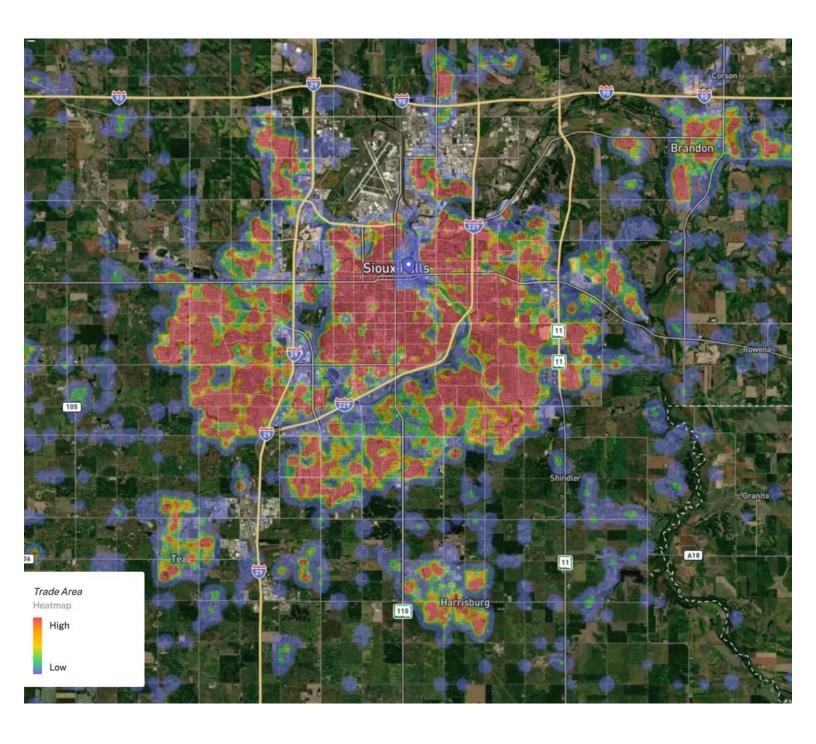

COSTS**

\*These numbers are based on estimates and are not guaranteed.

| Size       | Base Rent      | 2025<br>NNN Est. | Total (Base +<br>NNN) Est. | Yearly Total<br>Est. | Monthly<br>Total Est. |
|------------|----------------|------------------|----------------------------|----------------------|-----------------------|
| 790 SF +/- | \$18.50/SF NNN | \$6.00/SF        | \$24.50/SF                 | \$19,355.00          | \$1,612.92            |

#### **FLOOR PLAN**

Concept only; subject to change



DOWNTOWN OFFICE SPACE FOR LEASE



# **INTERIOR PHOTOS**













DOWNTOWN OFFICE SPACE FOR LEASE



# **EXTERIOR PHOTOS**







For more information on downtown Sioux Falls parking, please see below.







#### SITE MAP







#### **DOWNTOWN MAP**







# **DOWNTOWN VISITORS**







#### **CITY MAP**







#### **MSA MAP**







#### SIOUX FALLS DEMOGRAPHICS

| POPULATION PROJECTION |             |         |  |  |  |
|-----------------------|-------------|---------|--|--|--|
| Year                  | Sioux Falls | MSA     |  |  |  |
| 2024                  | 219,588*    | 311,500 |  |  |  |
| 2029                  | 230,570     | 336,494 |  |  |  |

\*Source: The City of Sioux Falls

Sioux Falls, South Dakota's largest city, is one of the fastest growing areas in the nation with population growth rate nearly four times the national average. It serves as the largest retail hub between Denver and the Twin Cities and offers residents & visitors an ample selection of commodities and services. Being located in the heart of the Midwest, Sioux Falls draws shoppers fr