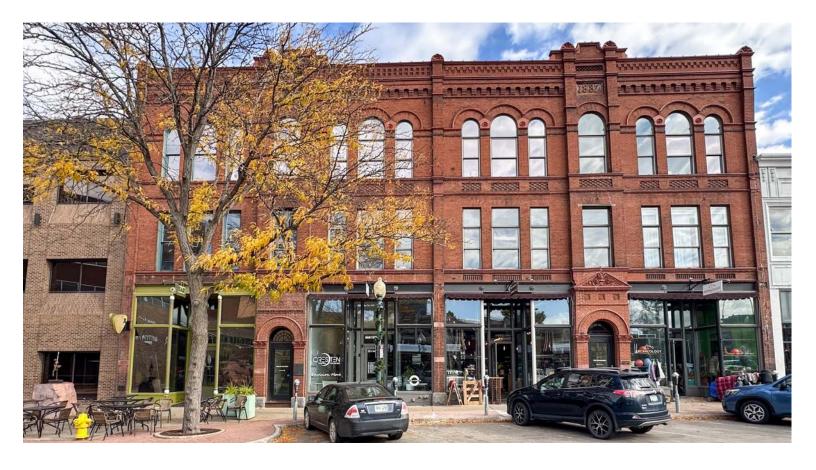

#### DESCRIPTION

- Floor plan includes an open area and storage room
- Common area amenities include restrooms; renovated in 2020
- Available June 1st, 2025
- 3 story historic building, built in 1887
- Parking garage located directly behind the rear entrance, or metered parking along Phillips Avenue
- Co-tenants include The Hello Hi, Pizza Cheeks, Urban Archaeology, Bailey Keller Photo & Design, Cresten Capital Holdings, and more
- Nearby neighboring tenants include PAve, Lewis Drug, Phillips Avenue Diner, Agua Fresh, Coffea Roasterie, Oshima Sushi, and much more
- Downtown Sioux Falls attracted 6.7M visits in 2024
- 1 block from the Greenway Recreation Main Bike Trail, a 19.13 mile loop that runs along the Big Sioux River Professionally managed by:

# **EXTERIOR PHOTOS**

For more information on downtown Sioux Falls parking, please see below.