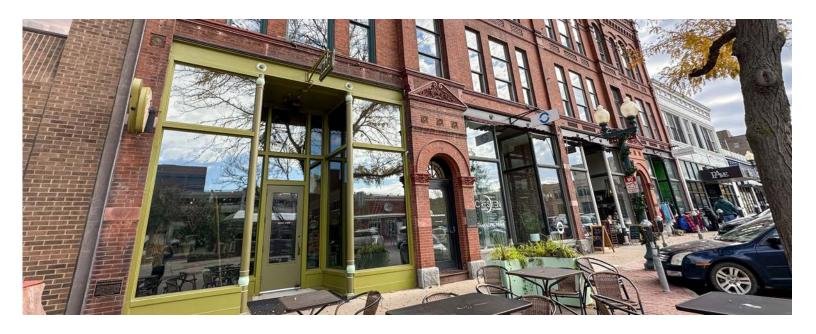

# **EXTERIOR PHOTOS**

For more information on downtown Sioux Falls parking, please see below.

#### DESCRIPTION

- Floor plan includes an open area and storage room
- Common area amenities include restrooms; renovated in 2020
- Available June 1st, 2025
- 3 story historic building, built in 1887
- Parking garage located directly behind the rear entrance, or metered parking along Phillips Avenue
- Co-tenants include The Hello Hi, Pizza Cheeks, Urban Archaeology, Bailey Keller Photo & Design, Cresten Capital Holdings, and more
- Nearby neighboring tenants include PAve, Lewis Drug, Phillips Avenue Diner, Agua Fresh, Coffea Roasterie, Oshima Sushi, and much more
- Downtown Sioux Falls attracted 6.7M visits in 2024
- 1 block from the Greenway Recreation Main Bike Trail, a 19.13 mile loop that runs along the Big Sioux River Professionally managed by: