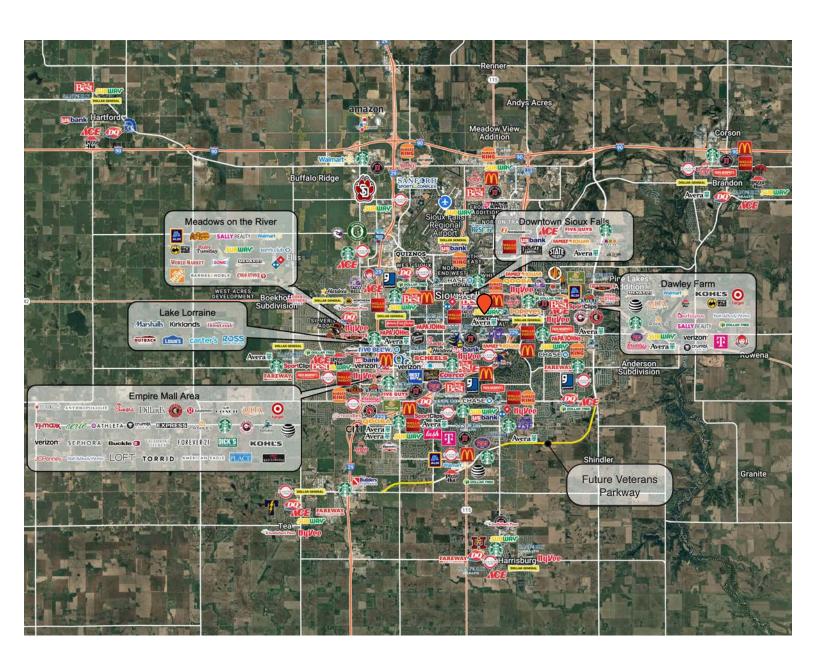

are based on estimates and are not guaranteed.

| Size       | Base Rent      | 2025<br>NNN Est. | Total (Base +<br>NNN) Est. | Yearly Total<br>Est. | Monthly<br>Total Est. |
|------------|----------------|------------------|----------------------------|----------------------|-----------------------|
| 790 SF +/- | \$18.50/SF NNN | \$6.00/SF        | \$24.50/SF                 | \$19,355.00          | \$1,612.92            |

#### **FLOOR PLAN**

Concept only; subject to change



DOWNTOWN OFFICE SPACE FOR LEASE



# **INTERIOR PHOTOS**













DOWNTOWN OFFICE SPACE FOR LEASE



# **EXTERIOR PHOTOS**







For more information on downtown Sioux Falls parking, please see below.







#### SITE MAP







#### **DOWNTOWN MAP**







# **DOWNTOWN VISITORS**







#### **CITY MAP**







#### **MSA MAP**







#### SIOUX FALLS DEMOGRAPHICS

| POPULATION PROJECTION |             |         |  |  |  |
|-----------------------|-------------|---------|--|--|--|
| Year                  | Sioux Falls | MSA     |  |  |  |
| 2024                  | 219,588*    | 311,500 |  |  |  |
| 2029                  | 230,570     | 336,494 |  |  |  |

\*Source: The City of Sioux Falls

Sioux Falls, South Dakota's largest city, is one of the fastest growing areas in the nation with population growth rate nearly four times the national average. It serves as the largest retail hub between Denver and the Twin Cities and offers residents & visitors an ample selection of commodities and services. Being located in the heart of the Midwest, Sioux Falls draws shoppers from a fourstate area. Empl