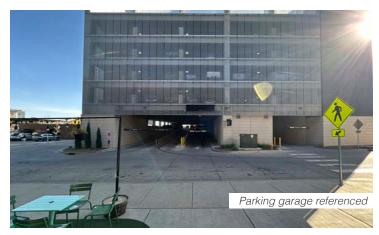

#### DESCRIPTION

- Floor plan includes an open area and storage room
- Common area amenities include restrooms; renovated in 2020
- Available June 1st, 2025
- 3 story historic building, built in 1887
- Parking garage located directly behind the rear entrance, or metered parking along Phillips Avenue
- Co-tenants include The Hello Hi, Pizza Cheeks, Urban Archaeology, Bailey Keller Photo & Design, Cresten Capital Holdings, and more
- Nearby neighboring tenants include PAve, Lewis Drug, Phillips Avenue Diner, Agua Fresh, Coffea Roasterie, Oshima Sushi, and much more
- Downtown Sioux Falls attracted 6.7M visits in 2024
- 1 block from the Greenway Recreation Main Bike Trail, a 19.13 mile loop that runs along the Big Sioux River Professionally managed by:

# **EXTERIOR PHOTOS**

For more information on downtown Sioux Falls parking, please see below.