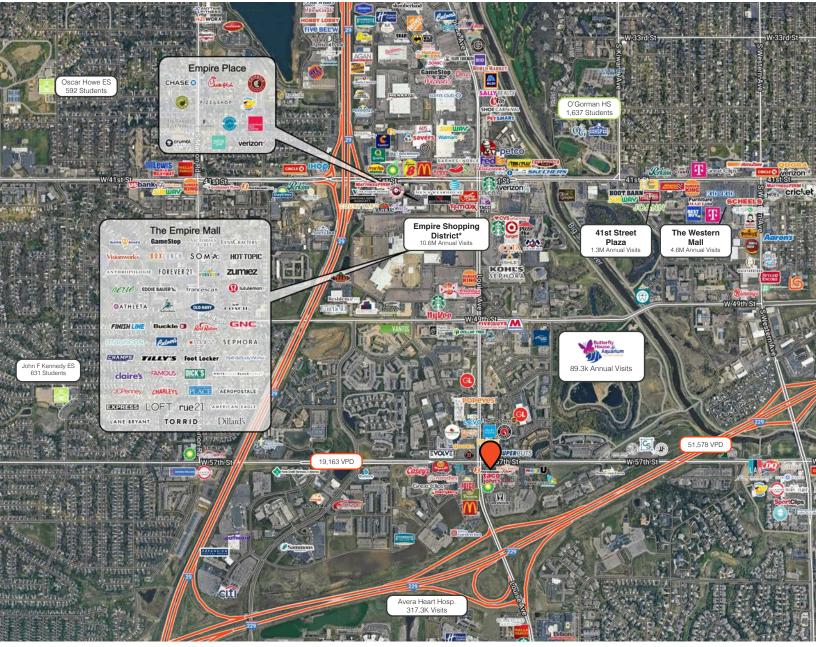

#### LOCATION

Located at the intersection of 57th Street and Louise Avenue, this space offers excellent access to I-29 & I-229. Less than 1-mile from The Empire Mall and Empire Place, which are anchored by Dillards, Dick's Sporting Goods, Chick-Fil-A, and much more.

## **AREA MAP**

\*Empire Shopping District includes The Empire Mall, Empire Place, & Empire East

**RAQUEL BLOUNT, SIOR** 605.728.9092 | raquel@lloydcompanies.com