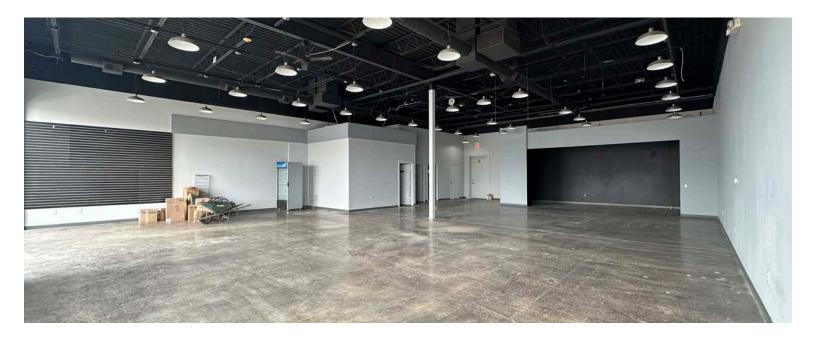

## **INTERIOR PHOTOS**

**RAQUEL BLOUNT, SIOR** 605.728.9092 | raquel@lloydcompanies.com

#### DESCRIPTION

- Space in warm lite shell condition ready for tenant's build out
- Includes restrooms
- Potential to subdivide contact Broker
- Tenant Improvement Allowance available for qualified tenants
- Building and pylon signage opportunity
- In-line co-tenants include First Interstate Bank, Healing Touch Massage Clinic, and Wingstop
- Neighborhood tenants include Qdoba, Jersey Mike's, Panera Bread, McDonald's, Noodles & Company, Vern Eide, Waxing the City, and more
- Traffic counts of 17,561 VPD on 57th St and 27,027 VPD on Louise Ave
- Zoned C-3: Community Commercial
- Available Now