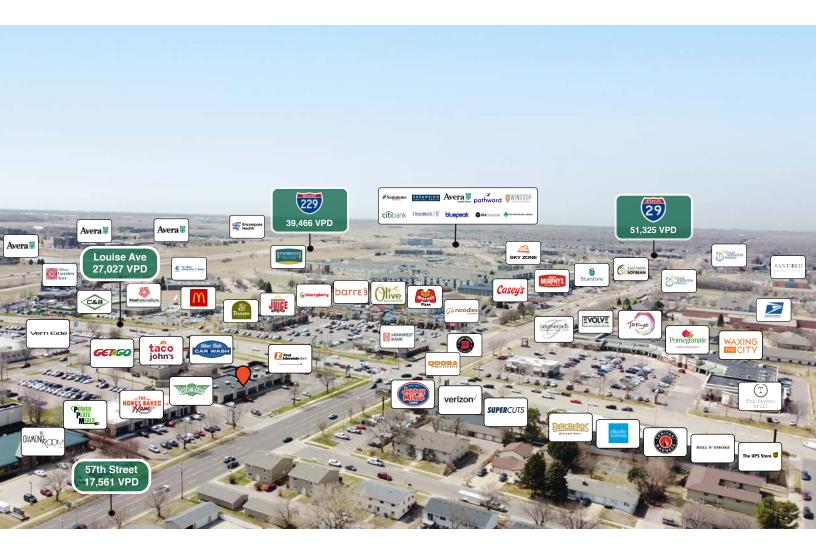

#### LOCATION

Located at the intersection of 57th Street and Louise Avenue, this space offers excellent access to I-29 & I-229. Less than 1-mile from The Empire Mall and Empire Place, which are anchored by Dillards, Dick's Sporting Goods, Chick-Fil-A, and much more.

#### DESCRIPTION

- Space in warm lite shell condition ready for tenant's build out
- Includes restrooms
- Potential to subdivide contact Broker
- Tenant Improvement Allowance available for qualified tenants
- Building and pylon signage opportunity
- In-line co-tenants include First Interstate Bank, Healing Touch Massage Clinic, and Wingstop
- Neighborhood tenants include Qdoba, Jersey Mike's, Panera Bread, McDonald's, Noodles & Company, Vern Eide, Waxing the City, and more
- Traffic counts of 17,561 VPD on 57th St and 27,027 VPD on Louise Ave
- Zoned C-3: Community Commercial
- Available Now