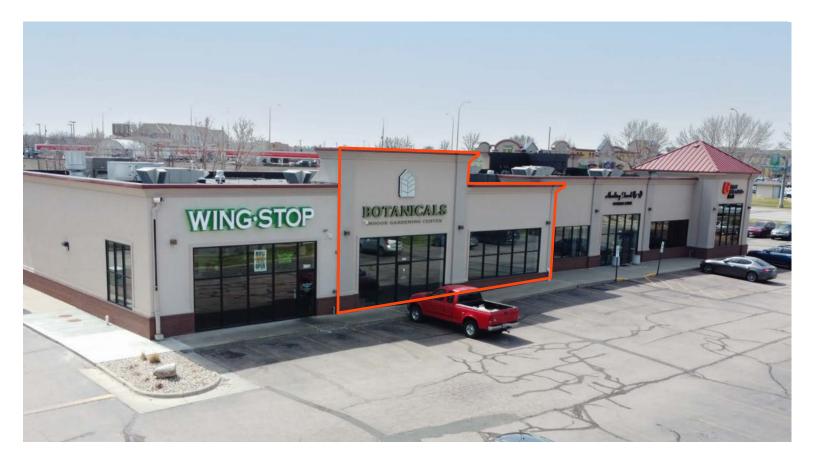

# **EXTERIOR PHOTOS**

**RAQUEL BLOUNT, SIOR** 605.728.9092 | raquel@lloydcompanies.com

#### DESCRIPTION

- Space in warm lite shell condition ready for tenant's build out
- Includes restrooms
- Potential to subdivide contact Broker
- Tenant Improvement Allowance available for qualified tenants
- Building and pylon signage opportunity
- In-line co-tenants include First Interstate Bank, Healing Touch Massage Clinic, and Wingstop
- Neighborhood tenants include Qdoba, Jersey Mike's, Panera Bread, McDonald's, Noodles & Company, Vern Eide, Waxing the City, and more
- Traffic counts of 17,561 VPD on 57th St and 27,027 VPD on Louise Ave
- Zoned C-3: Community Commercial
- Available Now