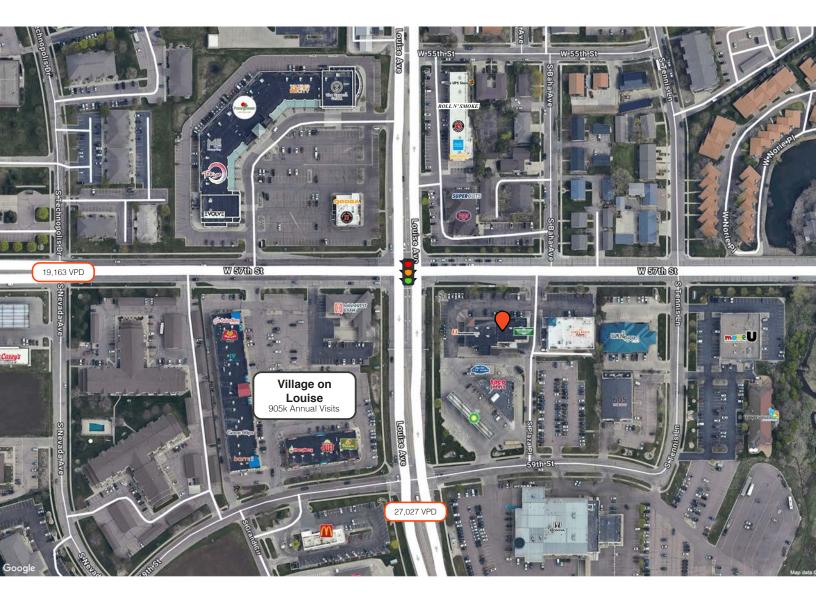

$/SF) |
|-------------------------|----------------------------------|--------------|
| Real Estate Taxes       | Paid by LL, Reimbursed by Tenant | \$3.64*      |
| Property Insurance      | Paid by LL, Reimbursed by Tenant | \$0.50*      |
| Common Area Maintenance | Paid by LL, Reimbursed by Tenant | \$2.61*      |
| Total                   | -                                | \$6.75       |

**RAQUEL BLOUNT, SIOR** 605.728.9092 | raquel@lloydcompanies.com





Concept only; subject to change Potential to sub-divide



**RAQUEL BLOUNT, SIOR** 605.728.9092 | raquel@lloydcompanies.com



## **INTERIOR PHOTOS**





**RAQUEL BLOUNT, SIOR** 605.728.9092 | raquel@lloydcompanies.com



# **EXTERIOR PHOTOS**





**RAQUEL BLOUNT, SIOR** 605.728.9092 | raquel@lloydcompanies.com



## SITE MAP



**RAQUEL BLOUNT, SIOR** 605.728.9092 | raquel@lloydcompanies.com



## **NEIGHBORING TENANTS**



**RAQUEL BLOUNT, SIOR** 605.728.9092 | raquel@lloydcompanies.com



## **AREA MAP**



\*Empire Shopping District includes The Empire Mall, Empire Place, & Empire East

**RAQUEL BLOUNT, SIOR** 605.728.9092 | raquel@lloydcompanies.com



# **CITY MAP**



**RAQUEL BLOUNT, SIOR** 605.728.9092 | raquel@lloydcompanies.com





**RAQUEL BLOUNT, SIOR** 605.728.9092 | raquel@lloydcompanies.com



# SIOUX FALLS DEMOGRAPHICS

**FAST FACTS** 

| POPULATION PROJECTION |             |         |  |  |  |
|-----------------------|-------------|---------|--|--|--|
| Year                  | Sioux Falls | MSA     |  |  |  |
| 2024                  | 219,588*    | 311,500 |  |  |  |
| 2029                  |