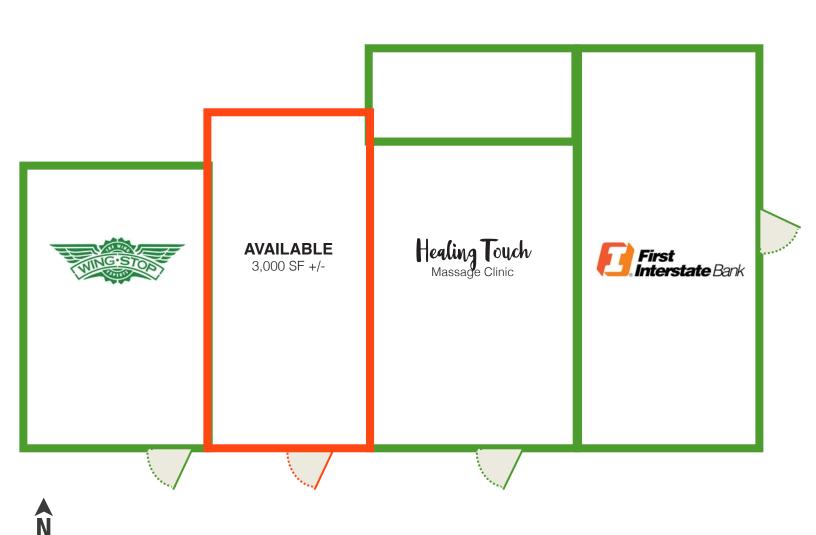

## SITE MAP

**RAQUEL BLOUNT, SIOR** 605.728.9092 | raquel@lloydcompanies.com

## **NEIGHBORING TENANTS**

**RAQUEL BLOUNT, SIOR** 605.728.9092 | raquel@lloydcompanies.com

#### DESCRIPTION

- Space in warm lite shell condition ready for tenant's build out
- Includes restrooms
- Potential to subdivide contact Broker
- Tenant Improvement Allowance available for qualified tenants
- Building and pylon signage opportunity
- In-line co-tenants include First Interstate Bank, Healing Touch Massage Clinic, and Wingstop
- Neighborhood tenants include Qdoba, Jersey Mike's, Panera Bread, McDonald's, Noodles & Company, Vern Eide, Waxing the City, and more
- Traffic counts of 17,561 VPD on 57th St and 27,027 VPD on Louise Ave
- Zoned C-3: Community Commercial
- Available Now