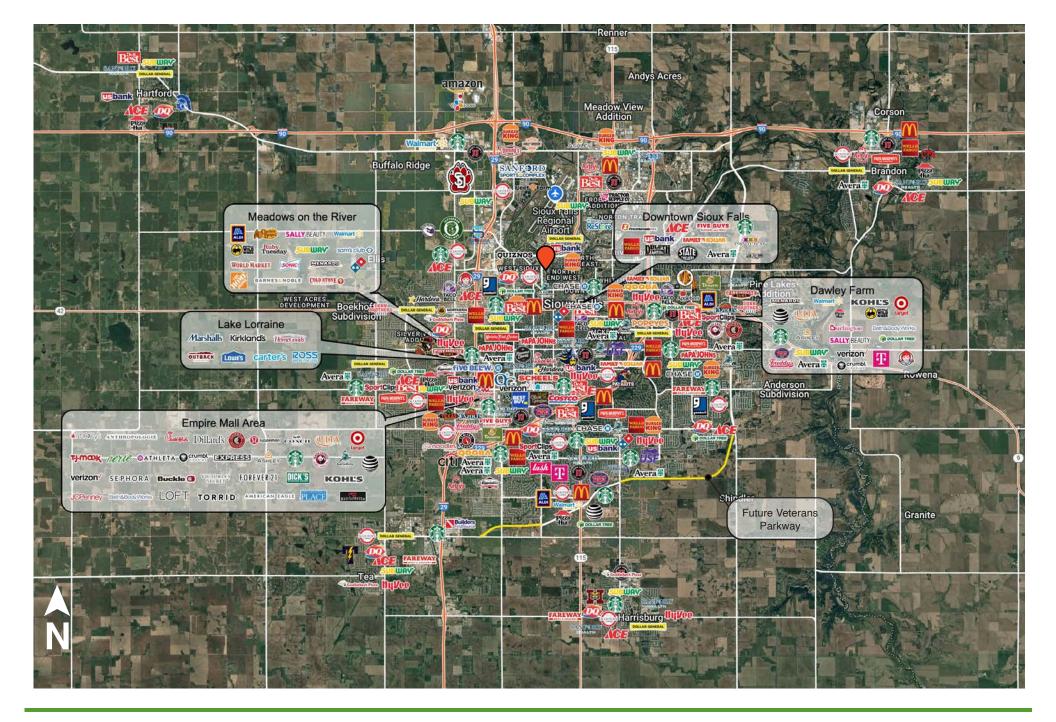

icrowave
    - Dishwasher
    - Sink
  - 2 Restrooms
  - 2 Storage / File Rooms
  - 1 Mechanical Room with Sink
  - Shop/Warehouse with Large Workroom & Small Storage Mezz.
    - Ceiling Height 11'10" to 12'7" +/- Clear (13'10" +/- up to 14'6" +/- to Deck)
  - Overhead Door: 11'x10'

#### JORDAN RIEFFENBERGER, CCIM, SIOR Director of Commercial Real Estate

605.231.1654 | 150 E. 4th Place, Ste. 600, Sioux Falls, SD 57104

# **SUMMARY**



















# INTERIOR





# **CLEAR HEIGHT**



OFFICE/SHOP/WAREHOUSE | 1609 W. 1ST STREET | SIOUX FALLS, SD

**EXTERIOR** 



Floor plan is for conceptual purposes only and is not to scale. Subject to change without notice.

### 

OFFICE/SHOP/WAREHOUSE | 1609 W. 1ST STREET | SIOUX FALLS, SD

**FLOOR PLAN** 



# SITE MAP





## **AREA MAP**

### 



# **CITY MAP**

### 

# SIOUX FALLS DEMOGRAPHICS

Sioux Falls, South Dakota's largest city, is one of the fastest growing areas in the nation with population growth rate nearly four times the national average. It serves as the largest retail hub between Denver and the Twin Cities and offers residents & visitors an ample selection of commodities and services. Being located in the heart of the Midwest, Sioux Falls draws shoppers from a four-state area. Employment across the state is projected to increase by 7.7% by 2032, further solidifying its reputation as an economic leader.

Sioux Falls has low business costs with a high quality of life. There's no state, corporate or personal income tax, no inheritance tax and no limits to what your business can achieve.

LLOYD

#### POPULATION PROJEC