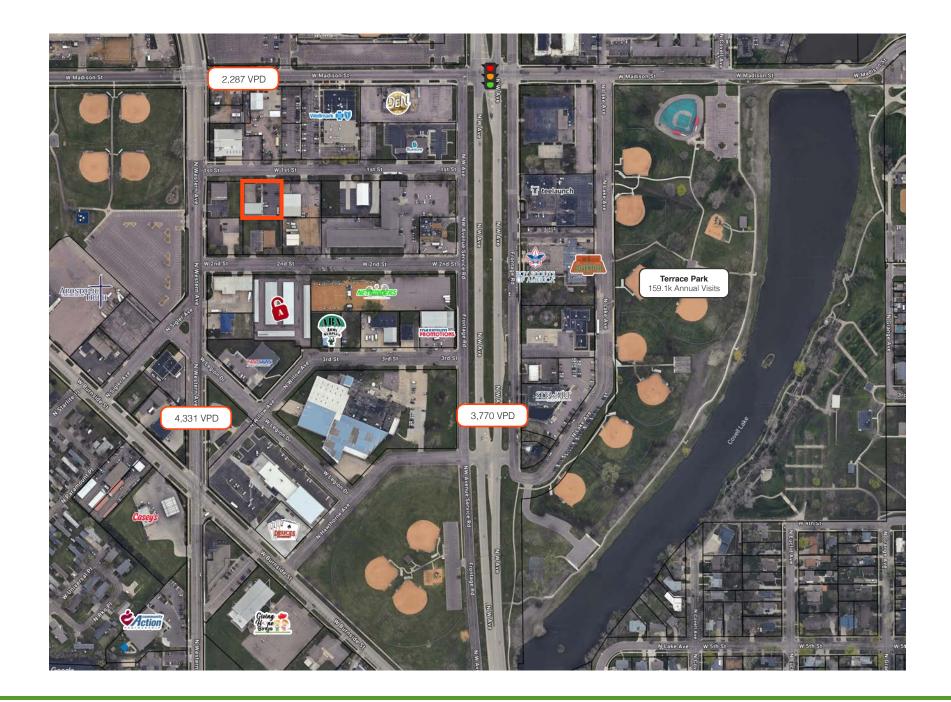

- Refrigerator
    - Stove / Oven
    - Microwave
    - Dishwasher
    - Sink
  - 2 Restrooms
  - 2 Storage / File Rooms
  - 1 Mechanical Room with Sink
  - Shop/Warehouse with Large Workroom & Small Storage Mezz.
    - Ceiling Height 11'10" to 12'7" +/- Clear (13'10" +/- up to 14'6" +/- to Deck)
  - Overhead Door: 11'x10'

#### JORDAN RIEFFENBERGER, CCIM, SIOR Director of Commercial Real Estate

605.231.1654 | 150 E. 4th Place, Ste. 600, Sioux Falls, SD 57104

# **SUMMARY**



















# INTERIOR





# **CLEAR HEIGHT**



OFFICE/SHOP/WAREHOUSE | 1609 W. 1ST STREET | SIOUX FALLS, SD

**EXTERIOR** 



Floor plan is for conceptual purposes only and is not to scale. Subject to change without notice.

### 

OFFICE/SHOP/WAREHOUSE | 1609 W. 1ST STREET | SIOUX FALLS, SD

**FLOOR PLAN** 



# SITE MAP





## **AREA MAP**

### 



# **CITY MAP**

### 

# SIOUX FALLS DEMOGRAPHICS

Sioux Falls, South Dakota's largest city, is one of the fastest growing areas in the nation with population growth rate nearly four times the national average. It serves as the largest retail hub between Denver and the Twin Cities and offers residents & visitors an ample selection of commodities and services. Being located in the heart of the Midwest, Sioux Falls draws shoppers from a four-state area. Employment across the state is projected to increase by 7.7% by 2032, further solidifying its reputation as an economic leader.

Sioux Falls has low business costs with a high quality of life. There's no state, corporate or personal income tax, no inheritance tax and no limits to what your business ca