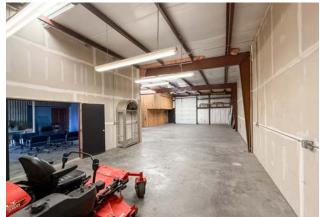

# INTERIOR

٠

- Parking: 24 +/- surface parking stalls; replaced February 2022
- Year Built: 1990 with updates
  - HVAC: Boiler Heat - New Boiler in 2016; Central AC

- **KEY PROPERTY NOTES**
- Floor Plan:
  - 6 Offices
  - 1 Conference Room
  - 1 Large Training/Conference Room
  - 1 Break Room with Full Kitchen
    - Refrigerator
    - Stove / Oven
    - Microwave
    - Dishwasher
    - Sink
  - 2 Restrooms
  - 2 Storage / File Rooms
  - 1 Mechanical Room with Sink
  - Shop/Warehouse with Large Workroom & Small Storage Mezz.
    - Ceiling Height 11'10" to 12'7" +/- Clear (13'10" +/- up to 14'6" +/- to Deck)
  - Overhead Door: 11'x10'