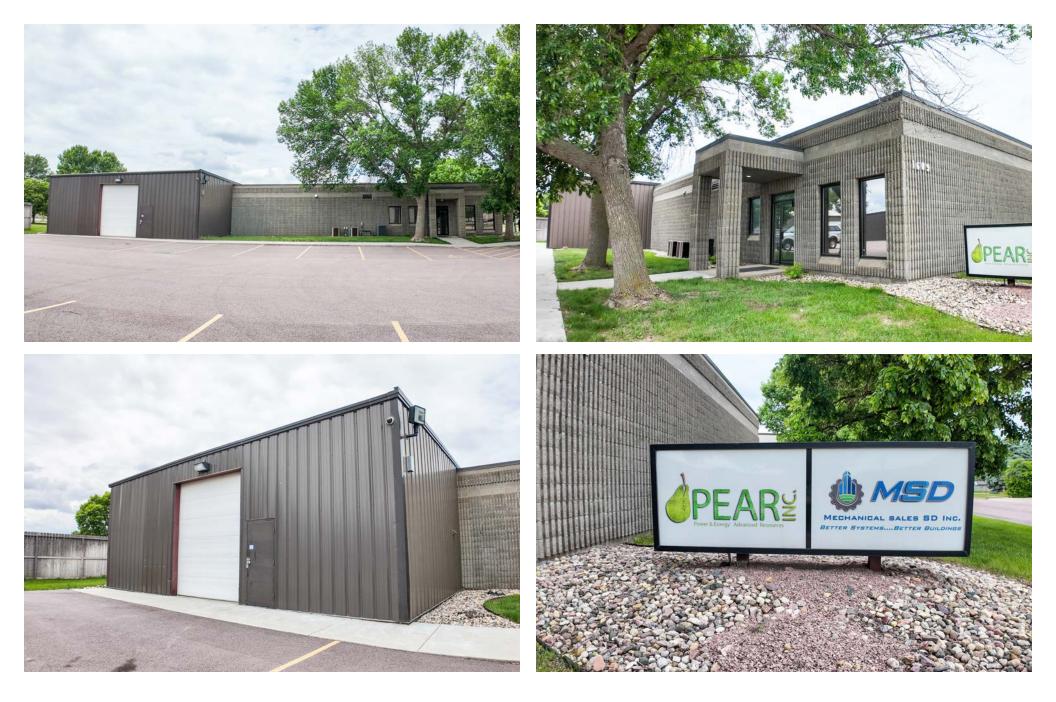

# OFFICE | SHOP/WAREHOUSE

1609 W 1ST ST | SIOUX FALLS, SD

OWNER OCCUPANT/INVESTMENT

Lloyd Commercial Real Estate is proud to present *1609 W 1st Street, Sioux Falls, SD*, a sale opportunity. Strategically located just off Russell Street and Western Avenue, this property offers excellent accessibility and a flexible layout suited for a variety of business needs. The property features a healthy 2,600 SF +/- shop/warehouse and 3,256 SF +/- office space split providing a balanced environment. Surrounded by key attractions like the Denny Sanford Premier Center, Sioux Falls Convention Center, Terrace Park, Elmwood Golf Course, and Downtown Sioux Falls, this location offers additional appeal. Nearby businesses, including Stewart School, Urban Adventure Center, Bluestone Federal Credit Union, FastSigns, Casey's, SportBowl, and Casa Del Ray, contribute to the area's dynamic landscape. This move-in ready space is suited to meet the needs of your business.

#### **QUICK FACTS**

Address:

1609 W. 1st Street, Sioux Falls, SD 57104

- **Price:** \$995,000
- Price / SF: \$169.91
- Total Size (GBA): 5,856 SF +/-
- Office Area: 3,256 SF +/- (55.6%)
- Warehouse/Shop Area: 2,600 SF +/- (44.4%)
  - Site Size: 0.48 Acres +/- (21,000 SF+/-)
- Real Estate Taxes: \$9,685.44 (2024 Taxes payable in 2025)
- Zoning: C-2 Commercial