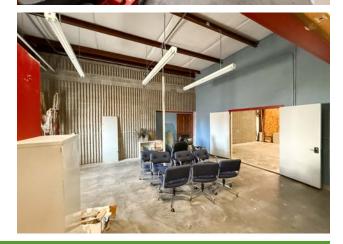

# INTERIOR

٠

- Parking: 24 +/- surface parking stalls; replaced February 2022
- Year Built: 1990 with updates
  - HVAC: Boiler Heat - New Boiler in 2016; Central AC

- **KEY PROPERTY NOTES**
- Floor Plan:
  - 6 Offices
  - 1 Conference Room
  - 1 Large Training/Conference Room
  - 1 Break Room with Full Kitchen
    - Refrigerator
    - Stove / Oven
    - Microwave
    - Dishwasher
    - Sink
  - 2 Restrooms
  - 2 Storage / File Rooms
  - 1 Mechanical Room with Sink
  - Shop/Warehouse with Large Workroom & Small Storage Mezz.
    - Ceiling Height 11'10" to 12'7" +/- Clear (13'10" +/- up to 14'6" +/- to Deck)
  - Overhead Door: 11'x10'