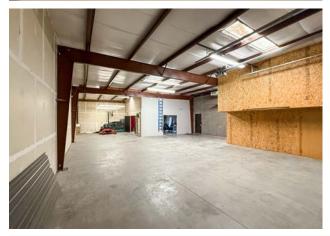

٠

- Parking: 24 +/- surface parking stalls; replaced February 2022
- Year Built: 1990 with updates
  - HVAC: Boiler Heat - New Boiler in 2016; Central AC

- **KEY PROPERTY NOTES**
- Floor Plan:
  - 6 Offices
  - 1 Conference Room
  - 1 Large Training/Conference Room
  - 1 Break Room with Full Kitchen
    - Refrigerator
    - Stove / Oven
    - Microwave
    - Dishwasher
    - Sink
  - 2 Restrooms
  - 2 Storage / File Rooms
  - 1 Mechanical Room with Sink
  - Shop/Warehouse with Large Workroom & Small Storage Mezz.
    - Ceiling Height 11'10" to 12'7" +/- Clear (13'10" +/- up to 14'6" +/- to Deck)
  - Overhead Door: 11'x10'

# **CLEAR HEIGHT**

OFFICE/SHOP/WAREHOUSE | 1609 W. 1ST STREET | SIOUX FALLS, SD

**EXTERIOR** 

Floor plan is for conceptual purposes only and is not to scale. Subject to change without notice.