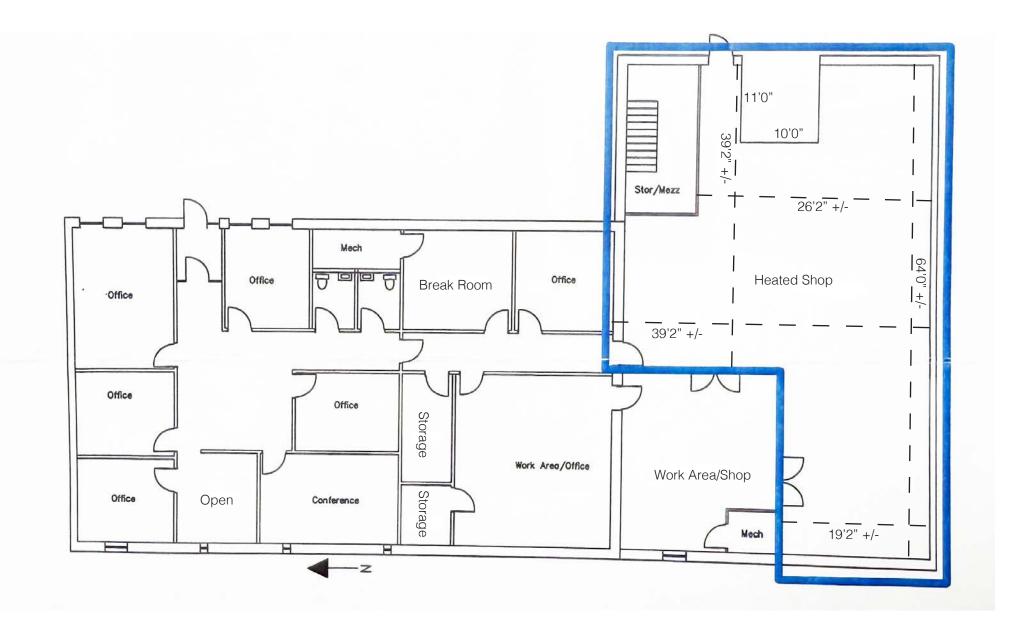

٠

- Parking: 24 +/- surface parking stalls; replaced February 2022
- Year Built: 1990 with updates
  - HVAC: Boiler Heat - New Boiler in 2016; Central AC

- **KEY PROPERTY NOTES**
- Floor Plan:
  - 6 Offices
  - 1 Conference Room
  - 1 Large Training/Conference Room
  - 1 Break Room with Full Kitchen
    - Refrigerator
    - Stove / Oven
    - Microwave
    - Dishwasher
    - Sink
  - 2 Restrooms
  - 2 Storage / File Rooms
  - 1 Mechanical Room with Sink
  - Shop/Warehouse with Large Workroom & Small Storage Mezz.
    - Ceiling Height 11'10" to 12'7" +/- Clear (13'10" +/- up to 14'6" +/- to Deck)
  - Overhead Door: 11'x10'

# **CLEAR HEIGHT**

OFFICE/SHOP/WAREHOUSE | 1609 W. 1ST STREET | SIOUX FALLS, SD

**EXTERIOR** 

Floor plan is for conceptual purposes only and is not to scale. Subject to change without notice.

### 

OFFICE/SHOP/WAREHOUSE | 1609 W. 1ST STREET | SIOUX FALLS, SD

**FLOOR PLAN** 