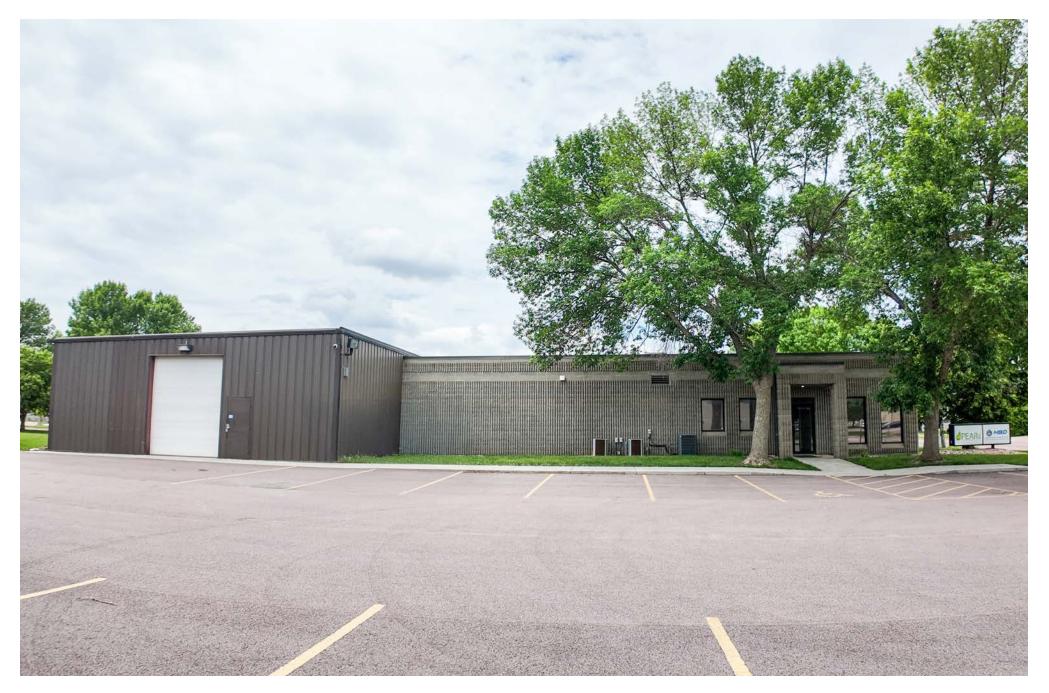

# OFFICE | SHOP/WAREHOUSE

1609 W 1ST ST | SIOUX FALLS, SD

OWNER OCCUPANT/INVESTMENT

Lloyd Commercial Real Estate is proud to present *1609 W 1st Street, Sioux Falls, SD*, a sale opportunity. Strategically located just off Russell Street and Western Avenue, this property offers excellent accessibility and a flexible layout suited for a variety of business needs. The property features a healthy 2,600 SF +/- shop/warehouse and 3,256 SF +/- office space split providing a balanced environment. Surrounded by key attractions like the Denny Sanford Premier Center, Sioux Falls Convention Center, Terrace Park, Elmwood Golf Course, and Downtown Sioux Falls, this location offers additional appeal. Nearby businesses, including Stewart School, Urban Adventure Center, Bluestone Federal Credit Union, FastSigns, Casey's, SportBowl, and Casa Del Ray, contribute to the area's dynamic landscape. This move-in ready space is suited to meet the needs of your business.

#### **QUICK FACTS**

Address:

1609 W. 1st Street, Sioux Falls, SD 57104

- **Price:** \$995,000
- Price / SF: \$169.91
- Total Size (GBA): 5,856 SF +/-
- Office Area: 3,256 SF +/- (55.6%)
- Warehouse/Shop Area: 2,600 SF +/- (44.4%)
  - Site Size: 0.48 Acres +/- (21,000 SF+/-)
- Real Estate Taxes: \$9,685.44 (2024 Taxes payable in 2025)
- Zoning: C-2 Commercial