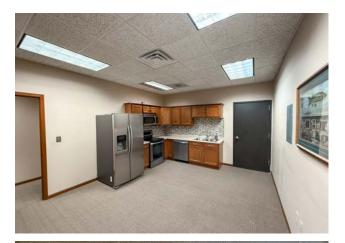

٠

- Parking: 24 +/- surface parking stalls; replaced February 2022
- Year Built: 1990 with updates
  - HVAC: Boiler Heat - New Boiler in 2016; Central AC

- **KEY PROPERTY NOTES**
- Floor Plan:
  - 6 Offices
  - 1 Conference Room
  - 1 Large Training/Conference Room
  - 1 Break Room with Full Kitchen
    - Refrigerator
    - Stove / Oven
    - Microwave
    - Dishwasher
    - Sink
  - 2 Restrooms
  - 2 Storage / File Rooms
  - 1 Mechanical Room with Sink
  - Shop/Warehouse with Large Workroom & Small Storage Mezz.
    - Ceiling Height 11'10" to 12'7" +/- Clear (13'10" +/- up to 14'6" +/- to Deck)
  - Overhead Door: 11'x10'

# INTERIOR