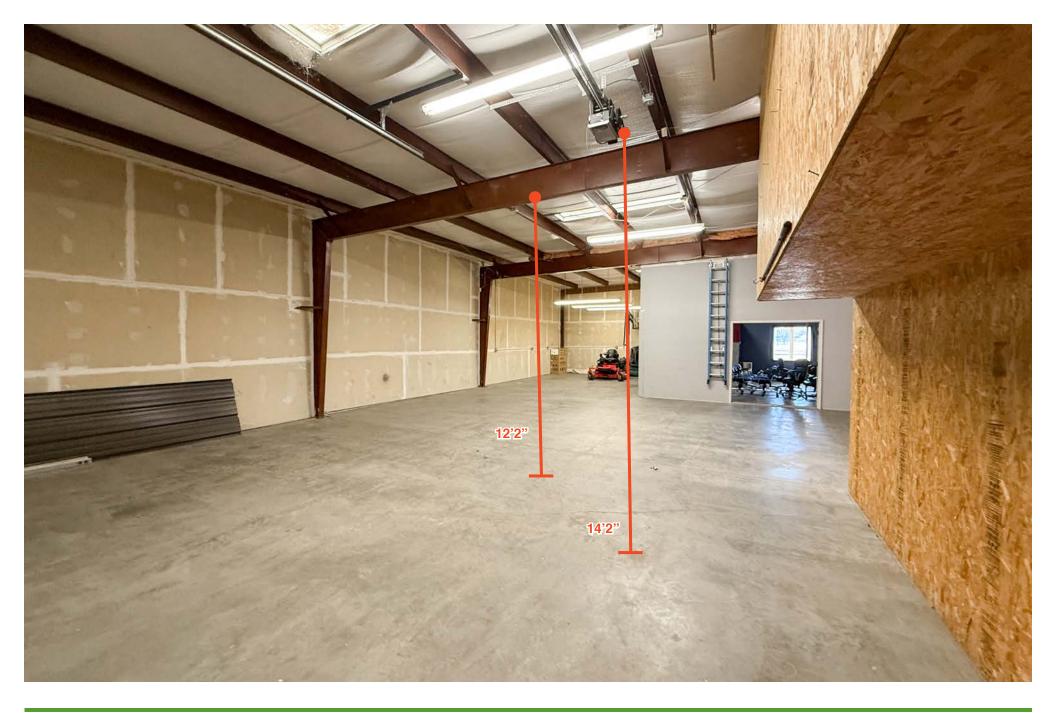

# **CLEAR HEIGHT**

OFFICE/SHOP/WAREHOUSE | 1609 W. 1ST STREET | SIOUX FALLS, SD

**EXTERIOR** 

Floor plan is for conceptual purposes only and is not to scale. Subject to change without notice.

٠

- Parking: 24 +/- surface parking stalls; replaced February 2022
- Year Built: 1990 with updates
  - HVAC: Boiler Heat - New Boiler in 2016; Central AC

- **KEY PROPERTY NOTES**
- Floor Plan:
  - 6 Offices
  - 1 Conference Room
  - 1 Large Training/Conference Room
  - 1 Break Room with Full Kitchen
    - Refrigerator
    - Stove / Oven
    - Microwave
    - Dishwasher
    - Sink
  - 2 Restrooms
  - 2 Storage / File Rooms
  - 1 Mechanical Room with Sink
  - Shop/Warehouse with Large Workroom & Small Storage Mezz.
    - Ceiling Height 11'10" to 12'7" +/- Clear (13'10" +/- up to 14'6" +/- to Deck)
  - Overhead Door: 11'x10'