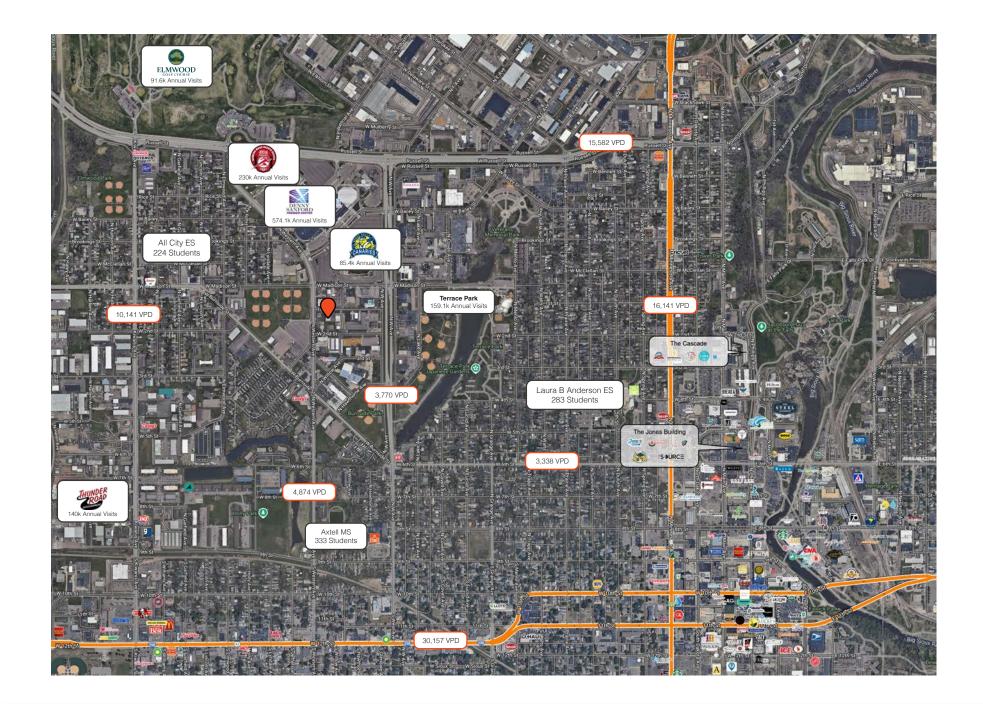

- Stove / Oven
    - Microwave
    - Dishwasher
    - Sink
  - 2 Restrooms
  - 2 Storage / File Rooms
  - 1 Mechanical Room with Sink
  - Shop/Warehouse with Large Workroom & Small Storage Mezz.
    - Ceiling Height 11'10" to 12'7" +/- Clear (13'10" +/- up to 14'6" +/- to Deck)
  - Overhead Door: 11'x10'

#### JORDAN RIEFFENBERGER, CCIM, SIOR Director of Commercial Real Estate

605.231.1654 | 150 E. 4th Place, Ste. 600, Sioux Falls, SD 57104

# **SUMMARY**



















# INTERIOR





# **CLEAR HEIGHT**



OFFICE/SHOP/WAREHOUSE | 1609 W. 1ST STREET | SIOUX FALLS, SD

**EXTERIOR** 



Floor plan is for conceptual purposes only and is not to scale. Subject to change without notice.

### 

OFFICE/SHOP/WAREHOUSE | 1609 W. 1ST STREET | SIOUX FALLS, SD

**FLOOR PLAN** 



# SITE MAP





## **AREA MAP**

### 



# **CITY MAP**

### 

# SIOUX FALLS DEMOGRAPHICS

Sioux Falls, South Dakota's largest city, is one of the fastest growing areas in the nation with population growth rate nearly four times the national average. It serves as the largest retail hub between Denver and the Twin Cities and offers residents & visitors an ample selection of commodities and services. Being located in the heart of the Midwest, Sioux Falls draws shoppers from a four-state area. Employment across the state is projected to increase by 7.7% by 2032, further solidifying its reputation as an economic leader.

Sioux Falls has low business costs with a high quality of life. There's no state, corporate or personal income tax, no inheritance tax and no limits to what your business can achieve.

LLOY