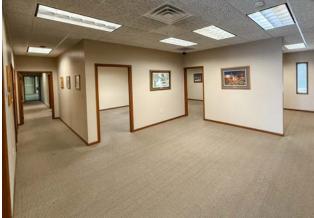

٠

- Parking: 24 +/- surface parking stalls; replaced February 2022
- Year Built: 1990 with updates
  - HVAC: Boiler Heat - New Boiler in 2016; Central AC

- **KEY PROPERTY NOTES**
- Floor Plan:
  - 6 Offices
  - 1 Conference Room
  - 1 Large Training/Conference Room
  - 1 Break Room with Full Kitchen
    - Refrigerator
    - Stove / Oven
    - Microwave
    - Dishwasher
    - Sink
  - 2 Restrooms
  - 2 Storage / File Rooms
  - 1 Mechanical Room with Sink
  - Shop/Warehouse with Large Workroom & Small Storage Mezz.
    - Ceiling Height 11'10" to 12'7" +/- Clear (13'10" +/- up to 14'6" +/- to Deck)
  - Overhead Door: 11'x10'

# INTERIOR