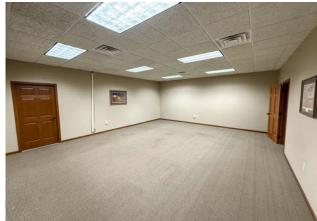

al

٠

- Parking: 24 +/- surface parking stalls; replaced February 2022
- Year Built: 1990 with updates
  - HVAC: Boiler Heat - New Boiler in 2016; Central AC

- **KEY PROPERTY NOTES**
- Floor Plan:
  - 6 Offices
  - 1 Conference Room
  - 1 Large Training/Conference Room
  - 1 Break Room with Full Kitchen
    - Refrigerator
    - Stove / Oven
    - Microwave
    - Dishwasher
    - Sink
  - 2 Restrooms
  - 2 Storage / File Rooms
  - 1 Mechanical Room with Sink
  - Shop/Warehouse with Large Workroom & Small Storage Mezz.
    - Ceiling Height 11'10" to 12'7" +/- Clear (13'10" +/- up to 14'6" +/- to Deck)
  - Overhead Door: 11'x10'

#### JORDAN RIEFFENBERGER, CCIM, SIOR Director of Commercial Real Estate

605.231.1654 | 150 E. 4th Place, Ste. 600, Sioux Falls, SD 57104

# **SUMMARY**



















# INTERIOR





# **CLEAR HEIGHT**



OFFICE/SHOP/WAREHOUSE | 1609 W. 1ST STREET | SIOUX FALLS, SD

**EXTERIOR** 



Floor plan is for conceptual purposes only and is not to scale. Subject to change without notice.

### 

OFFICE/SHOP/WAREHOUSE | 1609 W. 1ST STREET | SIOUX FALLS, SD

**FLOOR PLAN** 



# SITE MAP





## **AREA MAP**

### 



# **CITY MAP**

### 

# SIOUX FALLS DEMOGRAPHICS

Sioux Falls, South Dakota's largest city, is one of the fastest growing areas in the nation with population growth rate nearly four times the national average. It serves as the largest retail hub between Denver and the Twin Cities and offers residents & visitors an ample selection of commodities and services. Being located in the heart of the Midwest, Sioux Falls draws shoppers from a four-sta