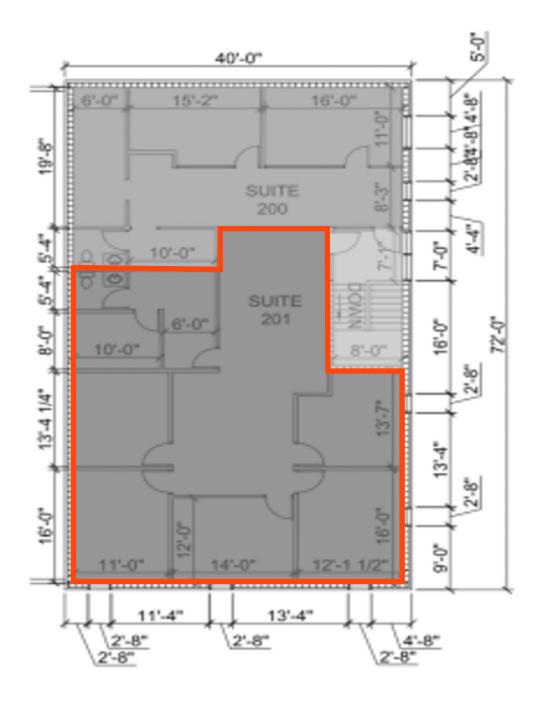

#### DESCRIPTION

- Floor plan includes four (4) offices with windows, conference room or large office, reception area, open area for cubicles, and in-suite restrooms
- Versatile space; great for a variety of uses
- Building does NOT have an elevator to access the 2nd floor
- Highly visible location with 25,600 VPD along Western Ave
- Adequate surface parking available on site
- Building signage facing Western Ave; building directory and suite door signage opportunities
- Subject site is positioned half a mile from Western Mall, which is anchored by Scheels, Best Buy, and HuHot, and has attracted 4.6 million visits to the area in the past 12 months
- Lot Size: 41,154 SF | Zoned: C-3 Commercial

KRISTEN ZUEGER, SIOR 605.376.1903 | kristen.zueger@lloydcompanies.com

Concept only; subject to change

KRISTEN ZUEGER, SIOR 605.376.1903 | kristen.zueger@lloydcompanies.com