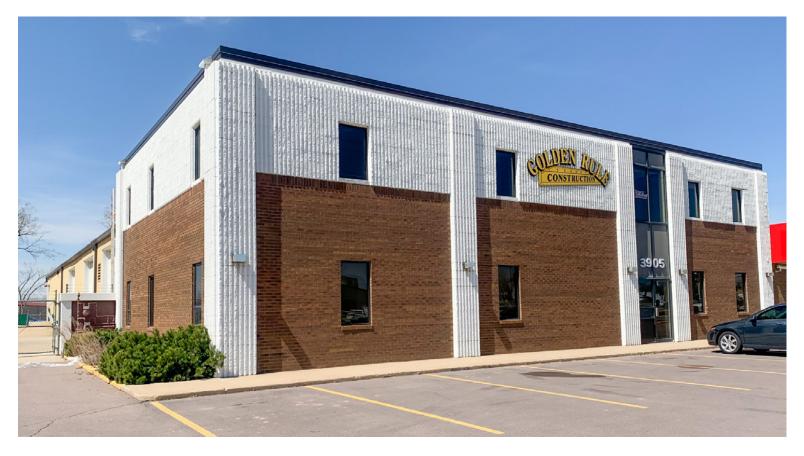

# 

3905 S Western Ave, Suite 201, Sioux Falls, SD 57105

\$10.00 / SF NNN Estimated NNN: \$2.00 / SF TIA: negotiable

#### LOCATION

Located near the intersection of W 49th Street and S Western Avenue, this suite provides convenient access to both I-229 and 41st Street, being just 0.5 mile from each. Centrally located in Sioux Falls, the subject site is a short drive from popular destinations such as The Empire Mall, Empire East, and Downtown, making it an excellent choice for businesses seeking a well-connected location.

#### DESCRIPTION

- Floor plan includes four (4) offices with windows, conference room or large office, reception area, open area for cubicles, and in-suite restrooms
- Versatile space; great for a variety of uses
- Building does NOT have an elevator to access the 2nd floor
- Highly visible location with 25,600 VPD along Western Ave
- Adequate surface parking available on site
- Building signage facing Western Ave; building directory and suite door signage opportunities
- Subject site is positioned half a mile from Western Mall, which is anchored by Scheels, Best Buy, and HuHot, and has attracted 4.6 million visits to the area in the past 12 months
- Lot Size: 41,154 SF | Zoned: C-3 Commercial