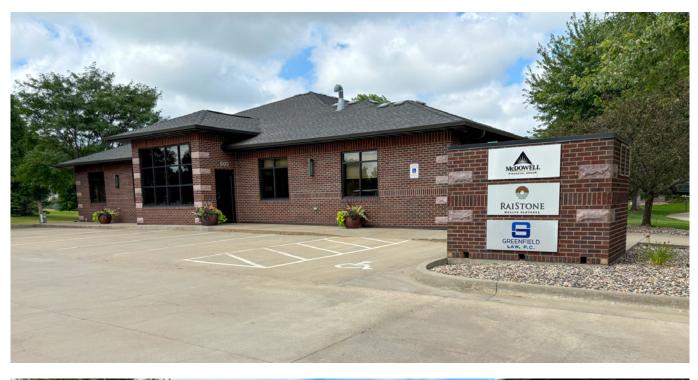

## **EXTERIOR PHOTOS**

ALEXIS MAHLEN 605.321.4861 | alexis@lloydcompanies.com

#### LOCATION

Class A office space located near Prairie Green Golf Course at 69th Street & Tan Tara Circle, just off S Minnesota Avenue. Located 2.0 miles off I-229 for added convenience with many professional services and eating establishments nearby.