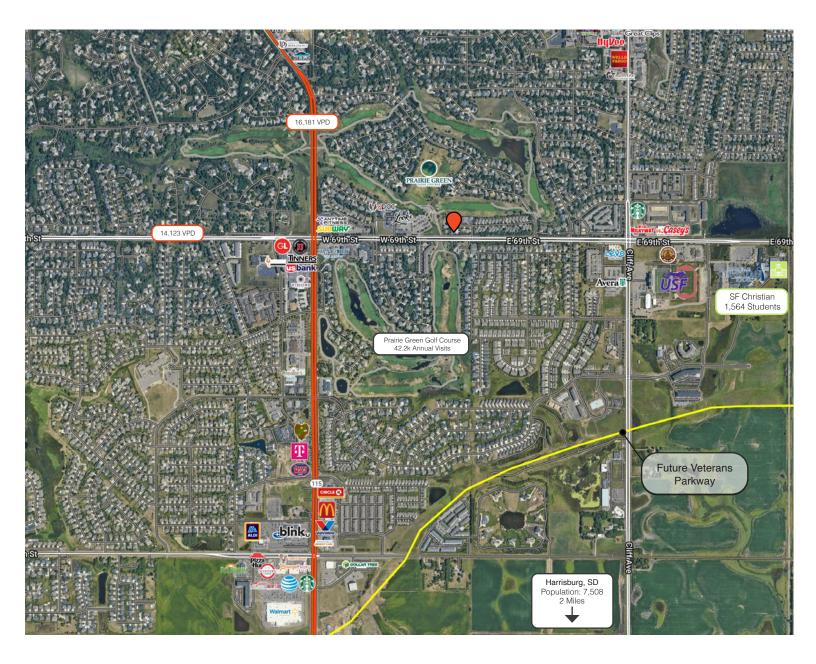

s negotiable
- Available November 1, 2024
- Join neighborhood tenants Prairie Green Golf Course, Look's Marketplace, GPAC, Tinner's Public House, University of Sioux Falls Sports Complex, Roundhouse Brew Pub, Sioux Falls Christian School, many residential neighborhoods, and more
- In an area of above average income, with a median income of \$85,812 within a 1-mile radius

ALEXIS MAHLEN 605.321.4861 | alexis@lloydcompanies.com





Concept only; subject to change



ALEXIS MAHLEN 605.321.4861 | alexis@lloydcompanies.com



### **INTERIOR PHOTOS**









**ALEXIS MAHLEN** 

605.321.4861 | alexis@lloydcompanies.com



## **EXTERIOR PHOTOS**





ALEXIS MAHLEN 605.321.4861 | alexis@lloydcompanies.com



## PARCEL



ALEXIS MAHLEN 605.321.4861 | alexis@lloydcompanies.com



### **AREA MAP**



ALEXIS MAHLEN 605.321.4861 | alexis@lloydcompanies.com



## **CITY MAP**



ALEXIS MAHLEN 605.321.4861 | alexis@lloydcompanies.com





**ALEXIS MAHLEN** 

605.321.4861 | alexis@lloydcompanies.com



# SIOUX FALLS DEMOGRAPHICS

**FAST FACTS** 

| POPULATION PROJECTION |             |         |  |
|-----------------------|-------------|---------|--|
| Year                  | Sioux Falls | MSA     |  |
| 2024                  | 213,891     | 311,500 |  |
| 2029                  | 230,570     | 336,494 |  |

Sioux Falls, South Dakota's largest city, is one of the fastest growing areas in the nation with population growth rate nearly four times the national average. It serves as the largest retail hub between Denver and the Twin Cities and offers residents & visitors an ample selection of c