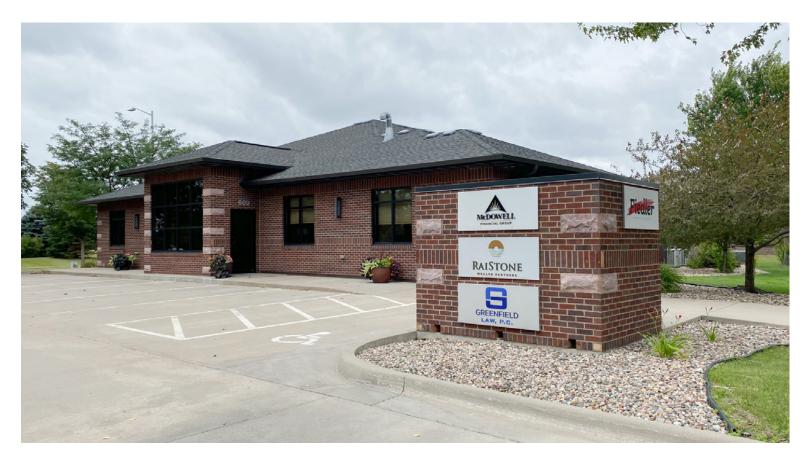

## **EXTERIOR PHOTOS**

ALEXIS MAHLEN 605.321.4861 | alexis@lloydcompanies.com

609 E Tan Tara Circle, Unit 102, Sioux Falls, SD 57108

#### LOCATION

Class A office space located near Prairie Green Golf Course at 69th Street & Tan Tara Circle, just off S Minnesota Avenue. Located 2.0 miles off I-229 for added convenience with many professional services and eating establishments nearby.