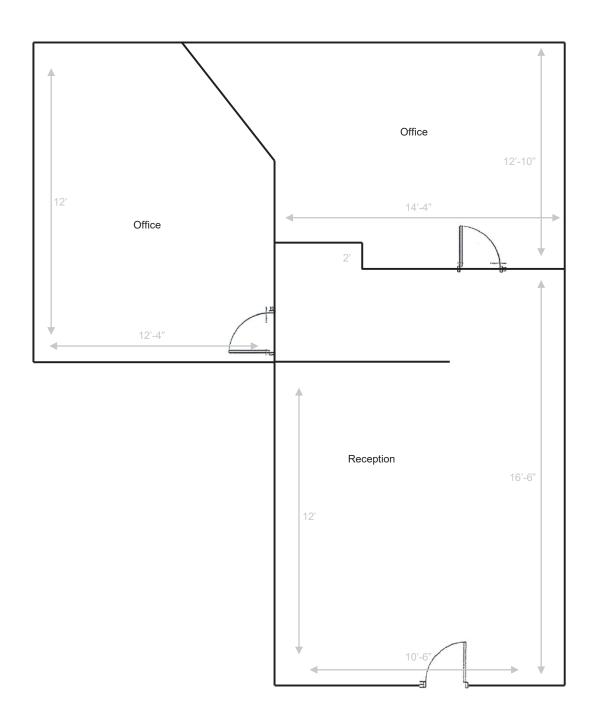

#### DESCRIPTION

- Floor plan includes reception area and two private offices
- Common area restrooms, breakroom, and storage
- Signage potential on Tan Tara Circle monument facing 69th Street, and near the suite's door
- Seventeen on-site surface parking spaces
- FF&E is negotiable
- Available November 1, 2024
- Join neighborhood tenants Prairie Green Golf Course, Look's Marketplace, GPAC, Tinner's Public House, University of Sioux Falls Sports Complex, Roundhouse Brew Pub, Sioux Falls Christian School, many residential neighborhoods, and more
- In an area of above average income, with a median income of \$85,812 within a 1-mile radius