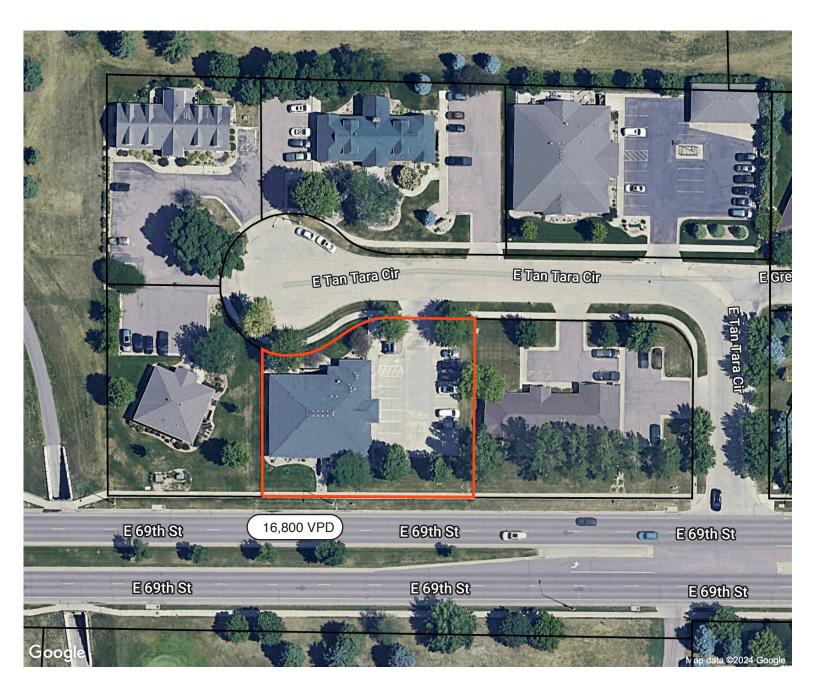

and near the suite's door
- Seventeen on-site surface parking spaces
- FF&E is negotiable
- Available November 1, 2024
- Join neighborhood tenants Prairie Green Golf Course, Look's Marketplace, GPAC, Tinner's Public House, University of Sioux Falls Sports Complex, Roundhouse Brew Pub, Sioux Falls Christian School, many residential neighborhoods, and more
- In an area of above average income, with a median income of \$85,812 within a 1-mile radius

ALEXIS MAHLEN 605.321.4861 | alexis@lloydcompanies.com





Concept only; subject to change



ALEXIS MAHLEN 605.321.4861 | alexis@lloydcompanies.com



### **INTERIOR PHOTOS**









**ALEXIS MAHLEN** 

605.321.4861 | alexis@lloydcompanies.com



## **EXTERIOR PHOTOS**





ALEXIS MAHLEN 605.321.4861 | alexis@lloydcompanies.com



## PARCEL



ALEXIS MAHLEN 605.321.4861 | alexis@lloydcompanies.com



### **AREA MAP**



ALEXIS MAHLEN 605.321.4861 | alexis@lloydcompanies.com



## **CITY MAP**



ALEXIS MAHLEN 605.321.4861 | alexis@lloydcompanies.com





**ALEXIS MAHLEN** 

605.321.4861 | alexis@lloydcompanies.com



# SIOUX FALLS DEMOGRAPHICS

**FAST FACTS** 

| POPULATION PROJECTION |             |         |  |
|-----------------------|-------------|---------|--|
| Year                  | Sioux Falls | MSA     |  |
| 2024                  | 213,891     | 311,500 |  |
| 2029                  | 230,570     | 336,494 |  |

Sioux Falls, South Dakota's largest city, is one of the fastest growing areas in the nation with population growth rate nearly four times the national average. It serves as the largest retail hub between Denv