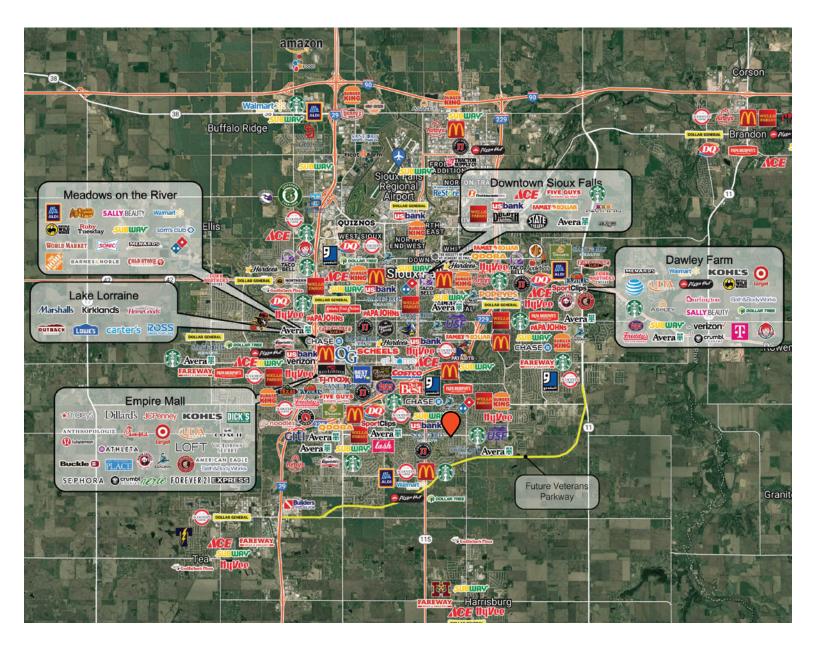

Green Golf Course, Look's Marketplace, GPAC, Tinner's Public House, University of Sioux Falls Sports Complex, Roundhouse Brew Pub, Sioux Falls Christian School, many residential neighborhoods, and more
- In an area of above average income, with a median income of \$85,812 within a 1-mile radius

ALEXIS MAHLEN 605.321.4861 | alexis@lloydcompanies.com





Concept only; subject to change



ALEXIS MAHLEN 605.321.4861 | alexis@lloydcompanies.com



### **INTERIOR PHOTOS**









**ALEXIS MAHLEN** 

605.321.4861 | alexis@lloydcompanies.com



## **EXTERIOR PHOTOS**





ALEXIS MAHLEN 605.321.4861 | alexis@lloydcompanies.com



## PARCEL



ALEXIS MAHLEN 605.321.4861 | alexis@lloydcompanies.com



### **AREA MAP**



ALEXIS MAHLEN 605.321.4861 | alexis@lloydcompanies.com



## **CITY MAP**



ALEXIS MAHLEN 605.321.4861 | alexis@lloydcompanies.com





**ALEXIS MAHLEN** 

605.321.4861 | alexis@lloydcompanies.com



# SIOUX FALLS DEMOGRAPHICS

**FAST FACTS** 

| POPULATION PROJECTION |             |         |  |
|-----------------------|-------------|---------|--|
| Year                  | Sioux Falls | MSA     |  |
| 2024                  | 213,891     | 311,500 |  |
| 2029                  | 230,570     | 336,494 |  |

Sioux Falls, South Dakota's largest city, is one of the fastest growing areas in the nation with population growth rate nearly four times the national average. It serves as the largest retail hub between Denver and the Twin Cities and offers residents & visitors an ample selection of commodities and services. Being located in the heart of the Midwest, Sioux Fal