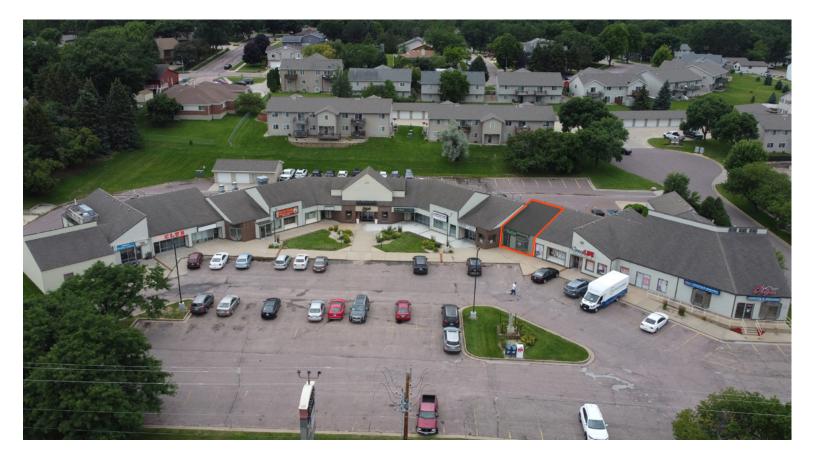

# **EXTERIOR PHOTOS**

ALEXIS MAHLEN605.321.4861alexis@lloydcompanies.comJORDAN RIEFFENBERGER, ccim, sion605.275.4258jordan@lloydcompanies.com

RETAIL/OFFICE SPACE FOR LEASE

#### DESCRIPTION

- Floor plan is an open retail or office space
- Rear access door leads to additional parking as well as a large front parking lot
- Monument and building signage available
- Built in 1984; Zoned: C-3
- Co-tenants include Dareo's Pizza, Hollywood Style, Edward Jones, GreatLife, Olga's Alterations, and more
- Direct access to I-229 (< 1 mile) and Veterans Parkway (< 2 miles)
- Area neighbors include McDonald's, Bagel Boy, Gib's Sports Bar, Hy-Vee, Wells Fargo, Lewis Drug, and Sanford Health
- Available now