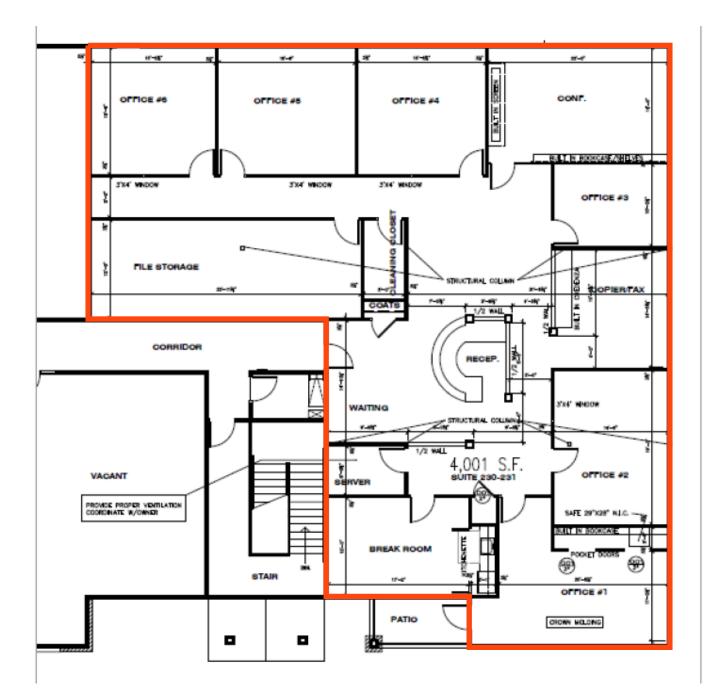

#### DESCRIPTION

- Floor plan includes reception/waiting area, 6 offices, conference room, copier room, storage room, break room, patio, and a cleaning closet
- Modern finishes
- Common area restrooms, conference room and break room
- Pylon/monument signage available
- Accessible parking with 74 parking stalls on site and 5 reserved underground stalls
- Co-tenants include Waddell & Reed, Merkle Law Firm, Bankers Trust Company of South Dakota, and more
- Nearby neighborhood tenants include Vance Thompson Vision, Verizon, Vern Eide Honda, The UPS Store, Hilton Garden Inn, Qdoba, Jersey Mike's, Panera Bread and more
- Available December 1, 2024