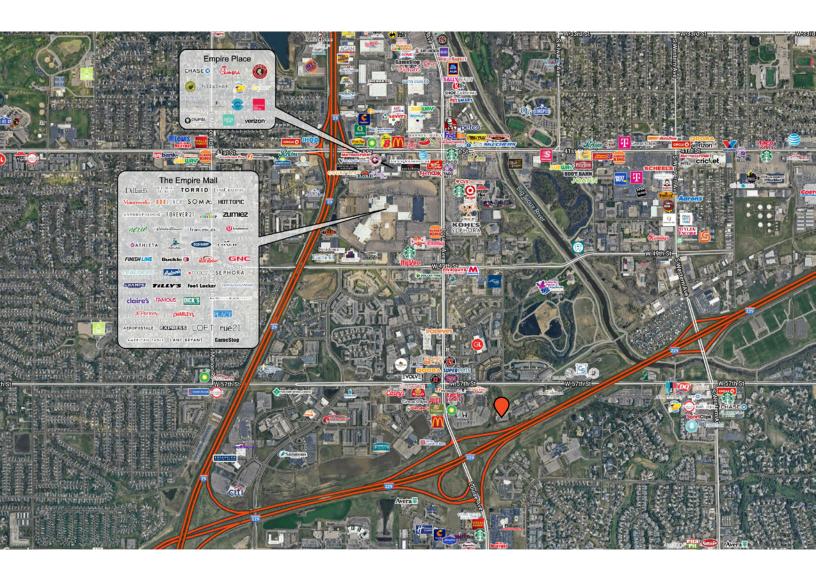

### **AREA MAP**

**RAQUEL BLOUNT, SIOR** 605.728.9092 | raquel@lloydcompanies.com

#### LOCATION

Prime exposure located 0.5 mile off of the 57th Street/Louise Avenue intersection. Convenient location for employees and customers with easy access to I-229 and I-29, and multiple popular shopping centers, restaurants, and grocery stores nearby.