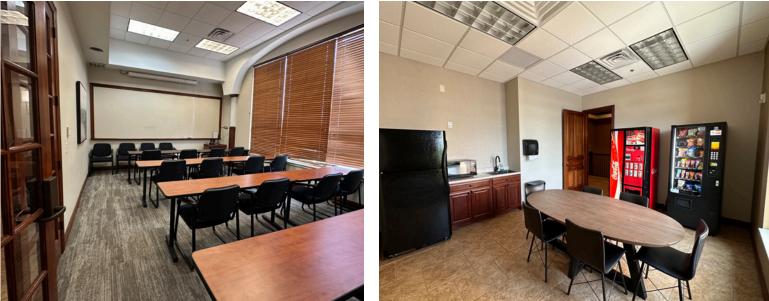

### **INTERIOR PHOTOS**

RAQUEL BLOUNT, SIOR 605.728.9092 | raquel@lloydcompanies.com

#### DESCRIPTION

- Floor plan includes reception/waiting area, 6 offices, conference room, copier room, storage room, break room, patio, and a cleaning closet
- Modern finishes
- Common area restrooms, conference room and break room
- Pylon/monument signage available
- Accessible parking with 74 parking stalls on site and 5 reserved underground stalls
- Co-tenants include Waddell & Reed, Merkle Law Firm, Bankers Trust Company of South Dakota, and more
- Nearby neighborhood tenants include Vance Thompson Vision, Verizon, Vern Eide Honda, The UPS Store, Hilton Garden Inn, Qdoba, Jersey Mike's, Panera Bread and more
- Available December 1, 2024