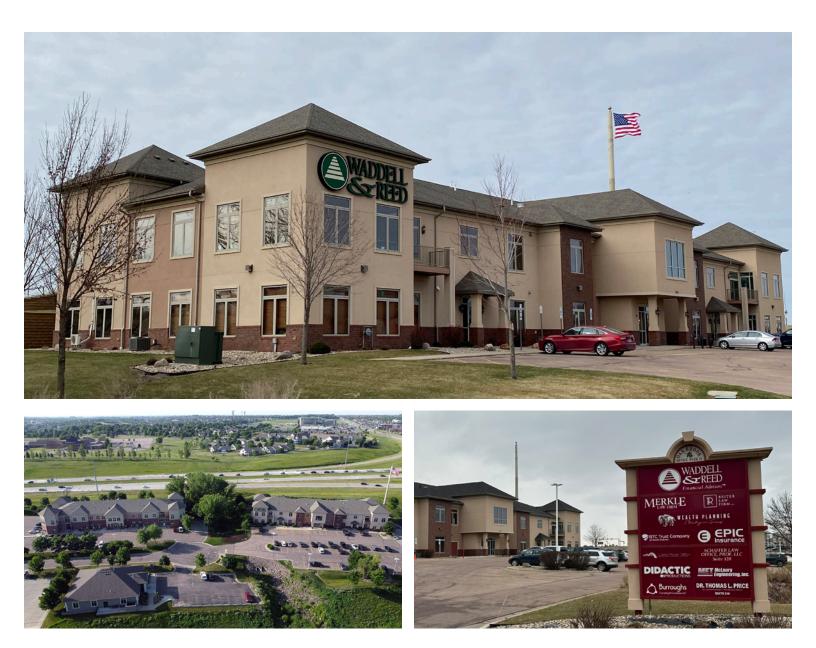

## **EXTERIOR PHOTOS**

**RAQUEL BLOUNT, SIOR** 605.728.9092 | raquel@lloydcompanies.com

#### DESCRIPTION

- Floor plan includes reception/waiting area, 6 offices, conference room, copier room, storage room, break room, patio, and a cleaning closet
- Modern finishes
- Common area restrooms, conference room and break room
- Pylon/monument signage available
- Accessible parking with 74 parking stalls on site and 5 reserved underground stalls
- Co-tenants include Waddell & Reed, Merkle Law Firm, Bankers Trust Company of South Dakota, and more
- Nearby neighborhood tenants include Vance Thompson Vision, Verizon, Vern Eide Honda, The UPS Store, Hilton Garden Inn, Qdoba, Jersey Mike's, Panera Bread and more
- Available December 1, 2024