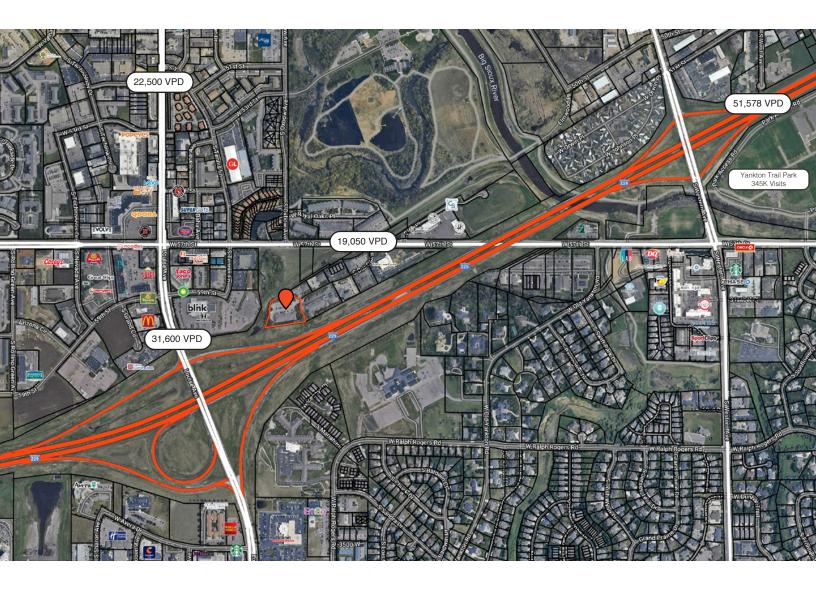

### SITE MAP

**RAQUEL BLOUNT, SIOR** 605.728.9092 | raquel@lloydcompanies.com

#### LOCATION

Prime exposure located 0.5 mile off of the 57th Street/Louise Avenue intersection. Convenient location for employees and customers with easy access to I-229 and I-29, and multiple popular shopping centers, restaurants, and grocery stores nearby.