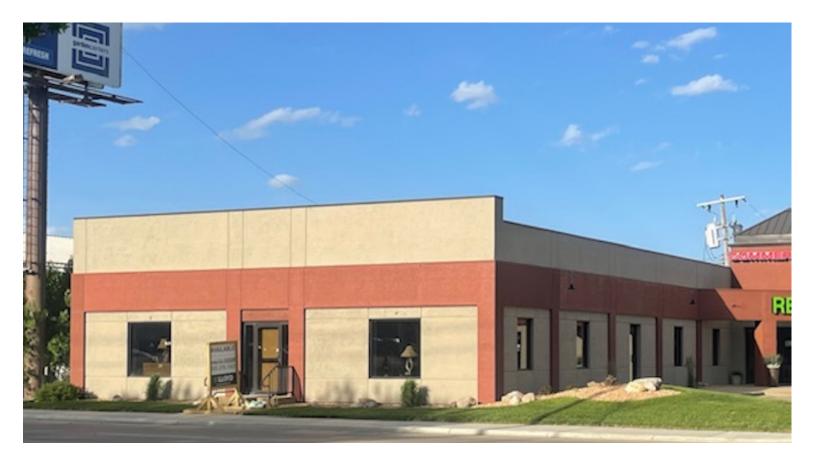

3120 S Minnesota Ave, Sioux Falls, SD 57105

#### LOCATION

Prime retail location at Minnesota Avenue and West 40th Street. Just 1 block north of the Minnesota Ave/41st St intersection and 5 blocks from I-229, this site offers excellent visibility and easy access.

## **EXTERIOR PHOTOS**

KRISTEN ZUEGER, SIOR 605.376.1903 | kristen.zueger@lloydcompanies.com