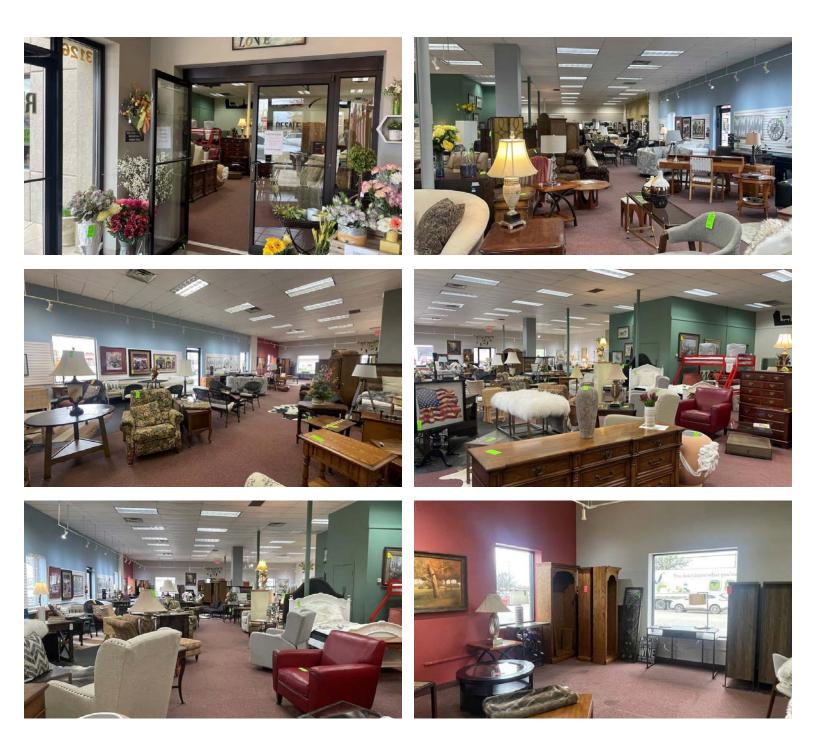

#### DESCRIPTION

- Wide open showroom with in-suite restrooms
- Two exterior entrance doors
- Adjoining tenants include Resale Living, Alterations by Lee, and Dakota Workwear
- Zoning: C-3
- Building and monument signage available
- 22 parking stalls in front of premises with an additional 14 spaces along the north side of the building
- Neighborhood tenants include HyVee, Lewis Drug, McDonald's, Arby's, Staples, Billion Automotive, Ace Hardware, and much more
- ~3 miles to Downtown Sioux Falls and ~2 miles to Louise Avenue

### **INTERIOR PHOTOS**

KRISTEN ZUEGER, SIOR 605.376.1903 | kristen.zueger@lloydcompanies.com