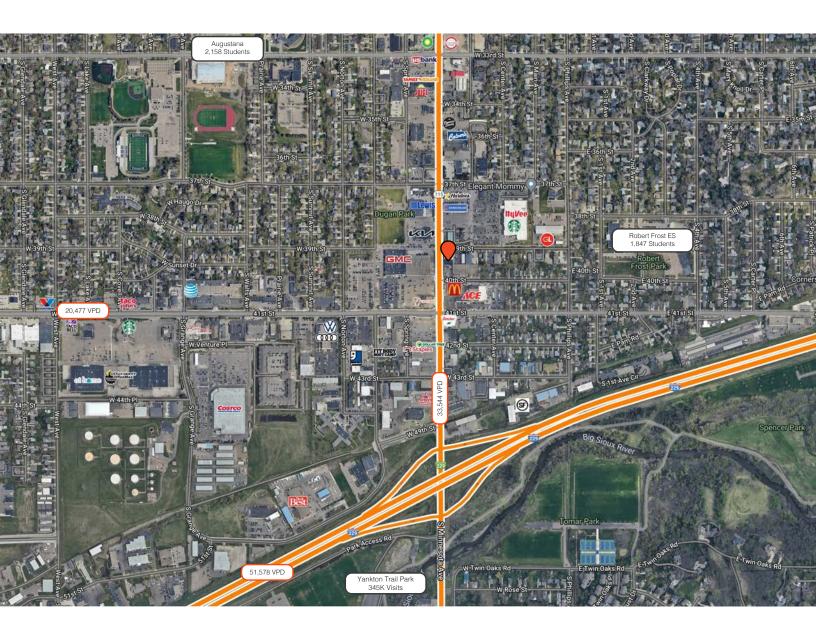

### **AREA MAP**

KRISTEN ZUEGER, SIOR 605.376.1903 | kristen.zueger@lloydcompanies.com

#### LOCATION

Prime retail location at Minnesota Avenue and West 40th Street. Just 1 block north of the Minnesota Ave/41st St intersection and 5 blocks from I-229, this site offers excellent visibility and easy access.