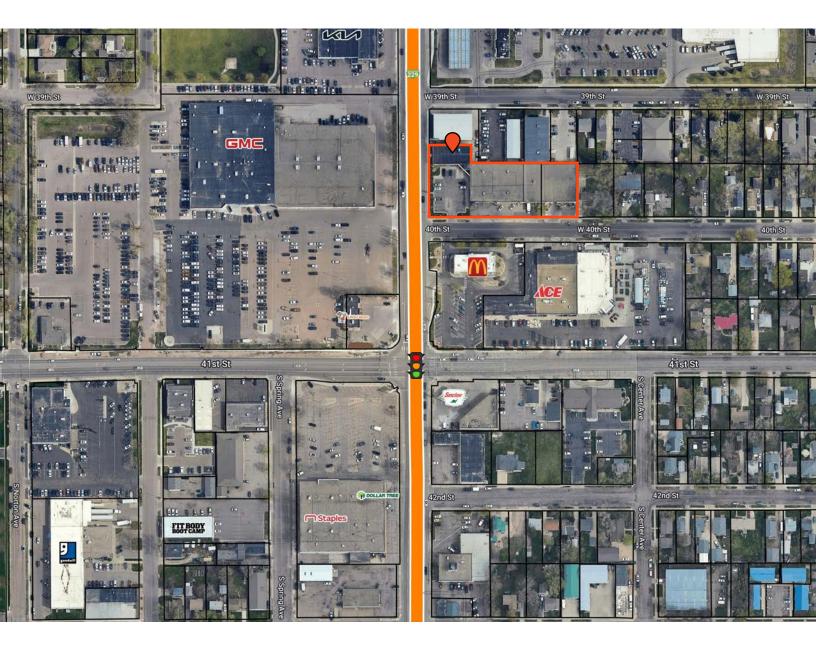

### SITE MAP

KRISTEN ZUEGER, SIOR 605.376.1903 | kristen.zueger@lloydcompanies.com

#### LOCATION

Prime retail location at Minnesota Avenue and West 40th Street. Just 1 block north of the Minnesota Ave/41st St intersection and 5 blocks from I-229, this site offers excellent visibility and easy access.