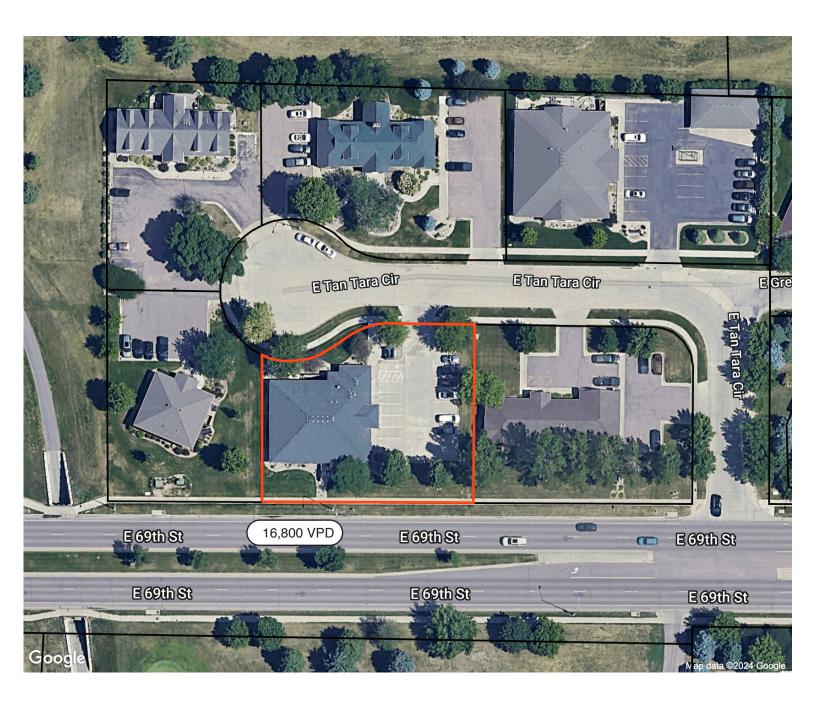

e. Many professional services and eating establishments are located nearby.

#### **DESCRIPTION**

- Main level executive suites
- Suite 117 includes cubicle area
- Suites include large windows offering abundant natural lighting
- Shared waiting area, conference room and breakroom; reception services are additional cost
- Co-tenants includes RaiStone Wealth Partners and Lapistone Trust; other building tenants include McDowell Financial Group and Stubbe & Associates
- 17 on-site shared surface parking spaces
- Signage potential on monument and near each suite's door

**ALEXIS MAHLEN** 

605.321.4861 | alexis@lloydcompanies.com



# **FLOOR PLAN & COSTS**

Concept only; subject to change





# **INTERIOR PHOTOS**



**SUITE 117** 



Suite 117 Cubicle Area



**SUITE 115** 



## SITE MAP





## **AREA MAP**





## **CITY MAP**





# **MSA MAP**





## SIOUX FALLS DEMOGRAPHICS

| POPULATION PROJECTION |             |         |
|-----------------------|-------------|---------|
| Year                  | Sioux Falls | MSA     |
| 2023                  | 213,891     | 304,555 |
| 2028                  | 219,756     | 312,586 |

Sioux Falls, South Dakota's largest city, is one of the fastest growing areas in the nation with population growth rate nearly four times the national average. It serves as the largest retail hub between Denver and the Twin Cities and offers residents & visitors an ample selection of commodities and services. Being located in the heart of the Midwest, Sioux Falls draws shoppers from a four-state area.

Sioux Falls has low business costs with a high qu