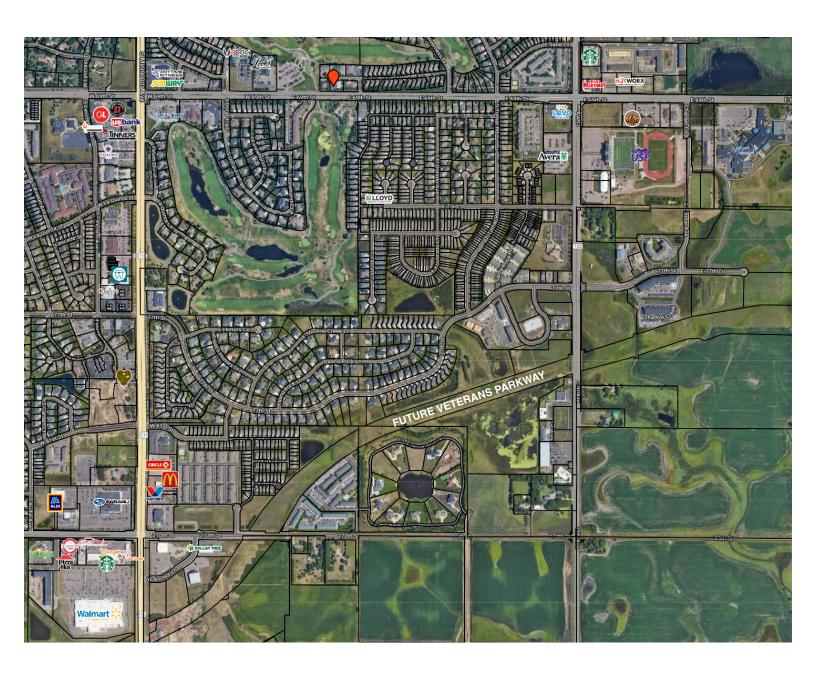

services and eating establishments are located nearby.

#### **DESCRIPTION**

- Main level executive suites
- Suite 117 includes cubicle area
- Suites include large windows offering abundant natural lighting
- Shared waiting area, conference room and breakroom; reception services are additional cost
- Co-tenants includes RaiStone Wealth Partners and Lapistone Trust; other building tenants include McDowell Financial Group and Stubbe & Associates
- 17 on-site shared surface parking spaces
- Signage potential on monument and near each suite's door

**ALEXIS MAHLEN** 

605.321.4861 | alexis@lloydcompanies.com



# **FLOOR PLAN & COSTS**

Concept only; subject to change





# **INTERIOR PHOTOS**



**SUITE 117** 



Suite 117 Cubicle Area



**SUITE 115** 



## SITE MAP





## **AREA MAP**





## **CITY MAP**





# **MSA MAP**





## SIOUX FALLS DEMOGRAPHICS

| POPULATION PROJECTION |             |         |
|-----------------------|-------------|---------|
| Year                  | Sioux Falls | MSA     |
| 2023                  | 213,891     | 304,555 |
| 2028                  | 219,756     | 312,586 |

Sioux Falls, South Dakota's largest city, is one of the fastest growing areas in the nation with population growth rate nearly four times the national average. It serves as the largest retail hub between Denver and the Twin Cities and offers residents & visitors an ample selection of commodities and services. Being located in the heart of the Midwest, Sioux Falls draws shoppers from a four-state area.

Sioux Falls has low business costs with a high quality of life. There'