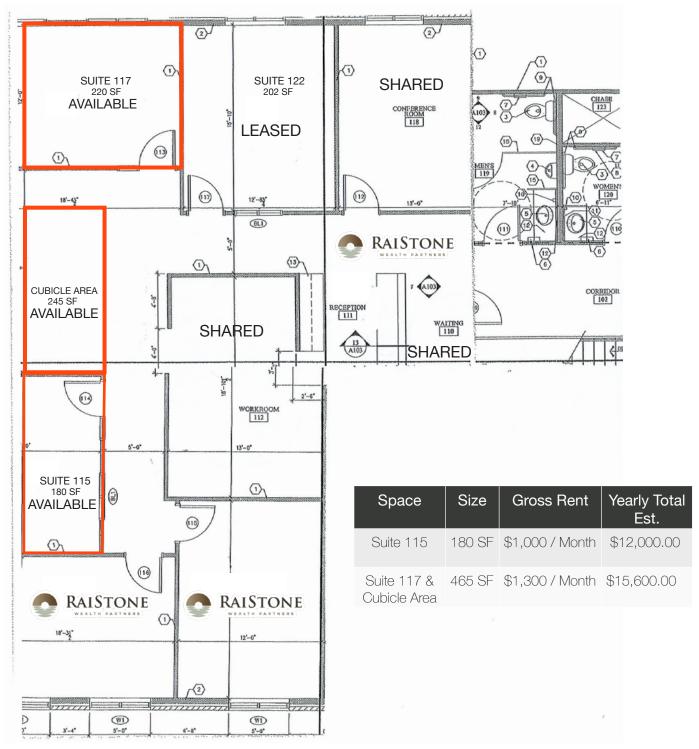

# **FLOOR PLAN & COSTS**

Concept only; subject to change

#### **DESCRIPTION**

- Main level executive suites
- Suite 117 includes cubicle area
- Suites include large windows offering abundant natural lighting
- Shared waiting area, conference room and breakroom; reception services are additional cost
- Co-tenants includes RaiStone Wealth Partners and Lapistone Trust; other building tenants include McDowell Financial Group and Stubbe & Associates
- 17 on-site shared surface parking spaces
- Signage potential on monument and near each suite's door