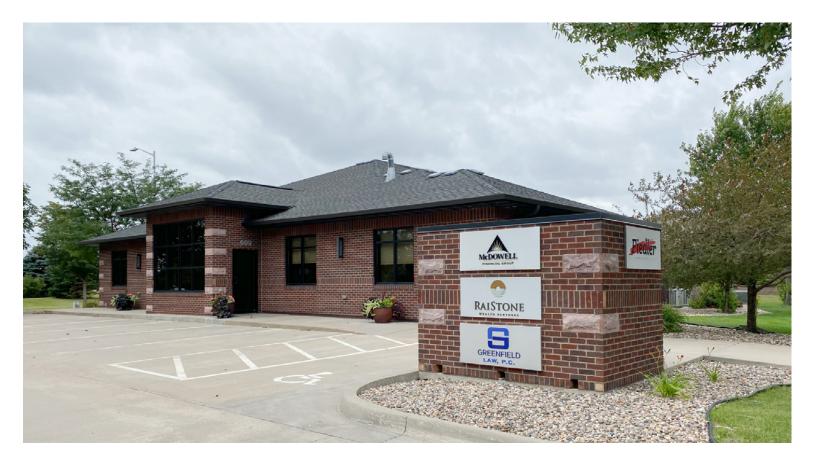

#### **EXECUTIVE OFFICE SUITES FOR LEASE**

609 E Tan Tara Circle. Sioux Falls, SD 57108

180 - 465 SF +/-

\$1,000 - \$1,300 / Month Gross including utilities \*See page 2 for additional details

#### **LOCATION**

Class A office space located near Prairie Green Golf Course and Look's Marketplace at 69th Street & Tan Tara Circle, just off Minnesota Avenue. Many professional services and eating establishments are located nearby.

#### **DESCRIPTION**

- Main level executive suites
- Suite 117 includes cubicle area
- Suites include large windows offering abundant natural lighting
- Shared waiting area, conference room and breakroom; reception services are additional cost
- Co-tenants includes RaiStone Wealth Partners and Lapistone Trust; other building tenants include McDowell Financial Group and Stubbe & Associates
- 17 on-site shared surface parking spaces
- Signage potential on monument and near each suite's door