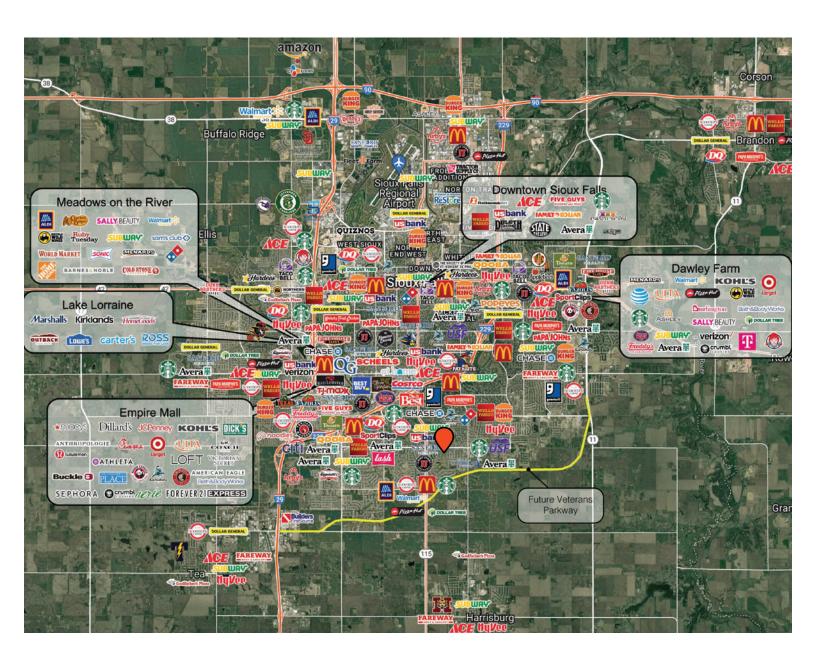

stablishments are located nearby.

#### **DESCRIPTION**

- Main level executive suites
- Suite 117 includes cubicle area
- Suites include large windows offering abundant natural lighting
- Shared waiting area, conference room and breakroom; reception services are additional cost
- Co-tenants includes RaiStone Wealth Partners and Lapistone Trust; other building tenants include McDowell Financial Group and Stubbe & Associates
- 17 on-site shared surface parking spaces
- Signage potential on monument and near each suite's door

**ALEXIS MAHLEN** 

605.321.4861 | alexis@lloydcompanies.com



# **FLOOR PLAN & COSTS**

Concept only; subject to change





# **INTERIOR PHOTOS**



**SUITE 117** 



Suite 117 Cubicle Area



**SUITE 115** 



## SITE MAP





## **AREA MAP**





## **CITY MAP**





# **MSA MAP**





## SIOUX FALLS DEMOGRAPHICS

| POPULATION PROJECTION |             |         |
|-----------------------|-------------|---------|
| Year                  | Sioux Falls | MSA     |
| 2023                  | 213,891     | 304,555 |
| 2028                  | 219,756     | 312,586 |

Sioux Falls, South Dakota's largest city, is one of the fastest growing areas in the nation with population growth rate nearly four times the national average. It serves as the largest retail hub between Denver and the Twin Cities and offers residents & visitors an ample selection of commodities and services. Being located in the heart of the Midwest, Sioux Falls draws shoppers from a four-state area.

Sioux Falls has low business costs with a high quality of life. There's no state, corporate