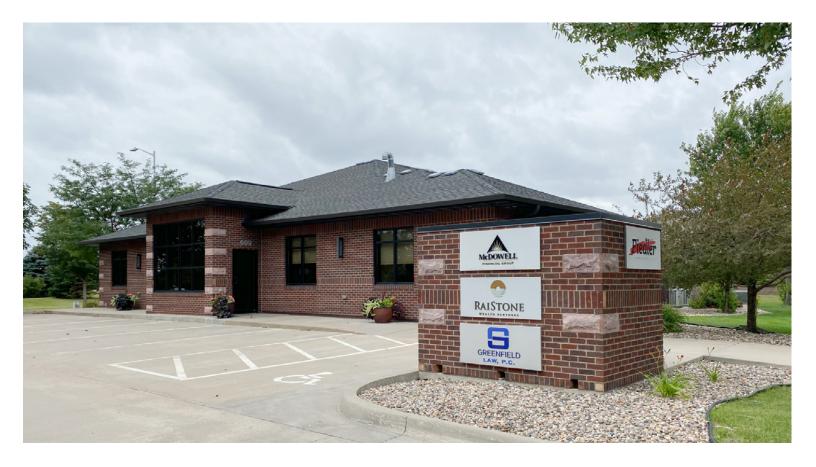

## **TAN TARA**

#### **EXECUTIVE OFFICE SUITES FOR LEASE**

609 E Tan Tara Circle. Sioux Falls, SD 57108

425 SF +/-

\$1,300 / Month Gross including utilities \*See page 2 for additional details

#### **LOCATION**

Class A office space located near Prairie Green Golf Course and Look's Marketplace at 69th Street & Tan Tara Circle, just off Minnesota Avenue. Many professional services and eating establishments are located nearby.

#### **DESCRIPTION**

- Main level executive suite with cubicle area
- Suites include large windows offering abundant natural lighting
- Shared waiting area, conference room and breakroom; reception services are additional cost
- Co-tenants includes RaiStone Wealth Partners, Lapistone Trust, and Homecare Services; other building tenants include McDowell Financial Group and Stubbe & Associates
- 17 on-site shared surface parking spaces
- Signage potential on monument and near each suite's door