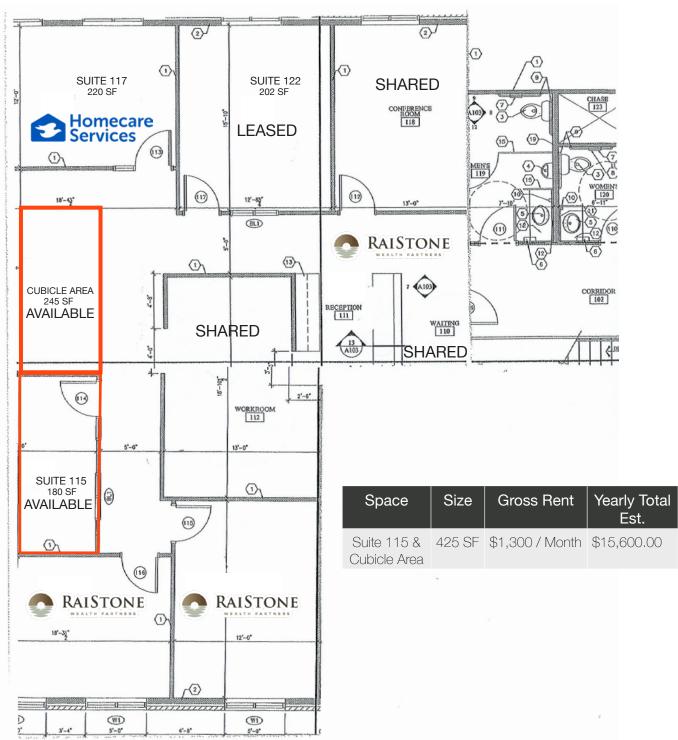

# **FLOOR PLAN & COSTS**

Concept only; subject to change

#### **DESCRIPTION**

- Main level executive suite with cubicle area
- Suites include large windows offering abundant natural lighting
- Shared waiting area, conference room and breakroom; reception services are additional cost
- Co-tenants includes RaiStone Wealth Partners, Lapistone Trust, and Homecare Services; other building tenants include McDowell Financial Group and Stubbe & Associates
- 17 on-site shared surface parking spaces
- Signage potential on monument and near each suite's door