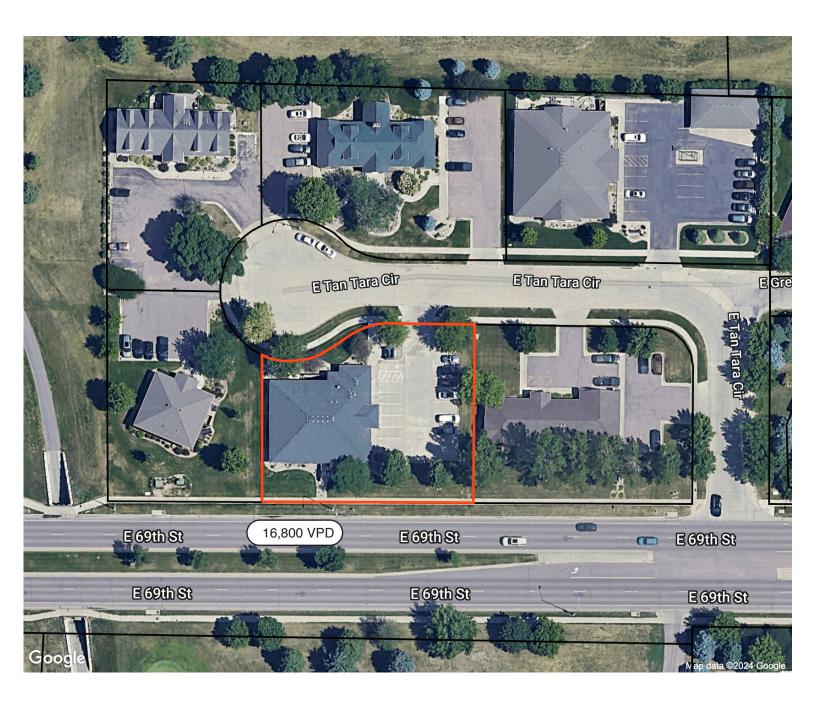

just off Minnesota Avenue. Many professional services and eating establishments are located nearby.

#### **DESCRIPTION**

- Main level executive suite with cubicle area
- Suites include large windows offering abundant natural lighting
- Shared waiting area, conference room and breakroom; reception services are additional cost
- Co-tenants includes RaiStone Wealth Partners, Lapistone Trust, and Homecare Services; other building tenants include McDowell Financial Group and Stubbe & Associates
- 17 on-site shared surface parking spaces
- Signage potential on monument and near each suite's door

**ALEXIS MAHLEN** 

605.321.4861 | alexis@lloydcompanies.com



# **FLOOR PLAN & COSTS**

Concept only; subject to change





# **INTERIOR PHOTOS**



Cubicle Area



**SUITE 115** 



## SITE MAP





## **AREA MAP**





## **CITY MAP**





# **MSA MAP**





## SIOUX FALLS DEMOGRAPHICS

| POPULATION PROJECTION |             |         |
|-----------------------|-------------|---------|
| Year                  | Sioux Falls | MSA     |
| 2023                  | 213,891     | 304,555 |
| 2028                  | 219,756     | 312,586 |

Sioux Falls, South Dakota's largest city, is one of the fastest growing areas in the nation with population growth rate nearly four times the national average. It serves as the largest retail hub between Denver and the Twin Cities and offers residents & visitors an ample selection of commodities and services. Being located in the heart of the Midwest, Sioux Falls draws shoppers from a four-state area.

Sioux Falls has low business costs with a high qu