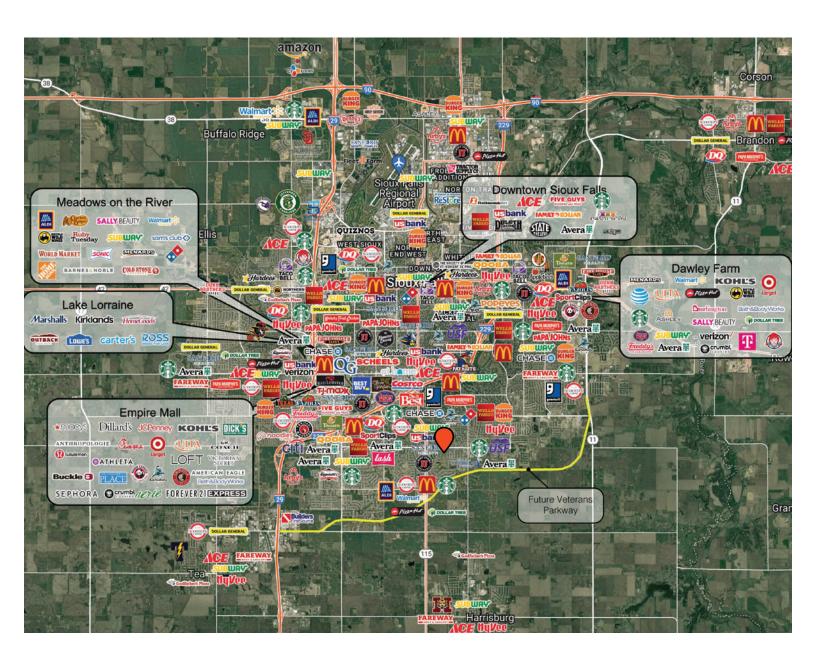

nal services and eating establishments are located nearby.

#### **DESCRIPTION**

- Main level executive suite with cubicle area
- Suites include large windows offering abundant natural lighting
- Shared waiting area, conference room and breakroom; reception services are additional cost
- Co-tenants includes RaiStone Wealth Partners, Lapistone Trust, and Homecare Services; other building tenants include McDowell Financial Group and Stubbe & Associates
- 17 on-site shared surface parking spaces
- Signage potential on monument and near each suite's door

**ALEXIS MAHLEN** 

605.321.4861 | alexis@lloydcompanies.com



# **FLOOR PLAN & COSTS**

Concept only; subject to change





# **INTERIOR PHOTOS**



Cubicle Area



**SUITE 115** 



## SITE MAP





## **AREA MAP**





## **CITY MAP**





# **MSA MAP**





## SIOUX FALLS DEMOGRAPHICS

| POPULATION PROJECTION |             |         |
|-----------------------|-------------|---------|
| Year                  | Sioux Falls | MSA     |
| 2023                  | 213,891     | 304,555 |
| 2028                  | 219,756     | 312,586 |

Sioux Falls, South Dakota's largest city, is one of the fastest growing areas in the nation with population growth rate nearly four times the national average. It serves as the largest retail hub between Denver and the Twin Cities and offers residents & visitors an ample selection of commodities and services. Being located in the heart of the Midwest, Sioux Falls draws shoppers from a four-state area.

Sioux Falls has low business costs with a high quality of life. There's no state, corporate