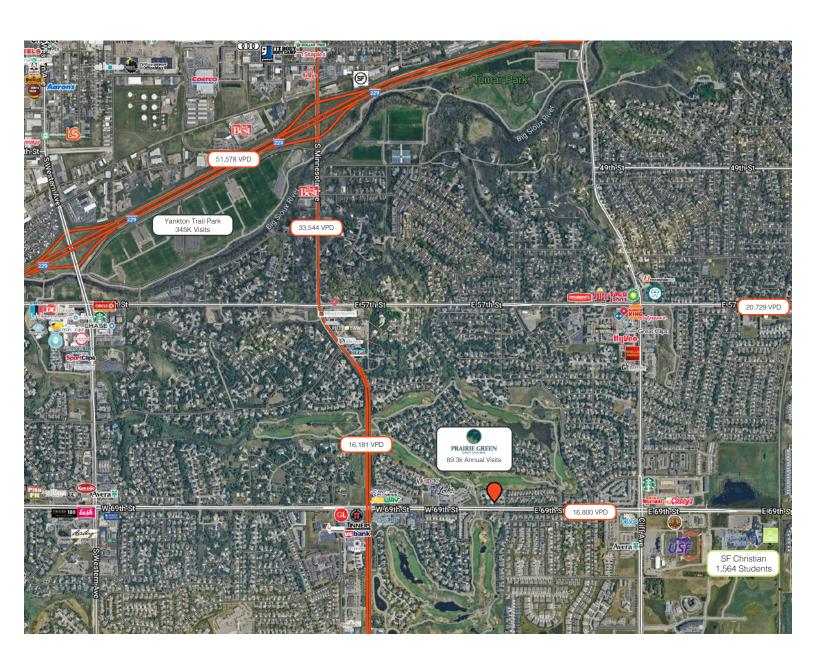

venue. Many professional services and eating establishments are located nearby.

#### **DESCRIPTION**

- Main level executive suite with cubicle area
- Suites include large windows offering abundant natural lighting
- Shared waiting area, conference room and breakroom; reception services are additional cost
- Co-tenants includes RaiStone Wealth Partners, Lapistone Trust, and Homecare Services; other building tenants include McDowell Financial Group and Stubbe & Associates
- 17 on-site shared surface parking spaces
- Signage potential on monument and near each suite's door

**ALEXIS MAHLEN** 

605.321.4861 | alexis@lloydcompanies.com



# **FLOOR PLAN & COSTS**

Concept only; subject to change





# **INTERIOR PHOTOS**



Cubicle Area



**SUITE 115** 



## SITE MAP





## **AREA MAP**





## **CITY MAP**





# **MSA MAP**





## SIOUX FALLS DEMOGRAPHICS

| POPULATION PROJECTION |             |         |
|-----------------------|-------------|---------|
| Year                  | Sioux Falls | MSA     |
| 2023                  | 213,891     | 304,555 |
| 2028                  | 219,756     | 312,586 |

Sioux Falls, South Dakota's largest city, is one of the fastest growing areas in the nation with population growth rate nearly four times the national average. It serves as the largest retail hub between Denver and the Twin Cities and offers residents & visitors an ample selection of commodities and services. Being located in the heart of the Midwest, Sioux Falls draws shoppers from a four-state area.

Sioux Falls has low business costs with a high quality of life. There'