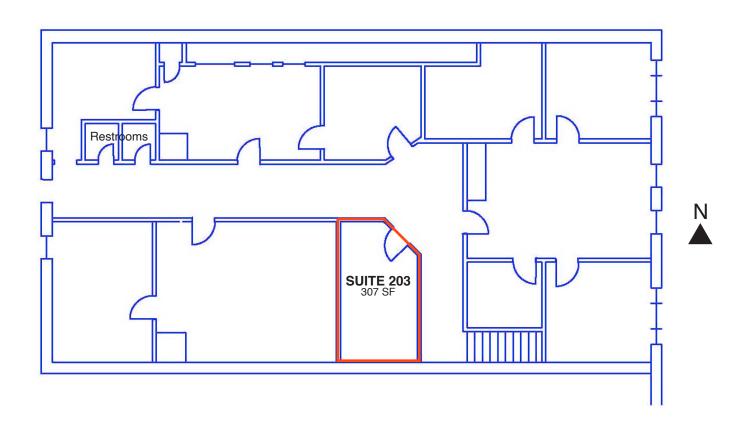

en 11th Street and 12th Street, above CH Patisserie.

#### **DESCRIPTION**

- Located on the second floor, this space includes a skylight for natural lighting
- Access to bathrooms on the second floor
- Phillips Avenue traffic count totaling over 4,100 vehicles per day
- Second floor co-tenants include Emma Christine Photography and Badlands Capital
- Nearby tenants include Minervas, Josiah's Coffeehouse & Cafe, JL Beers, Duluth Trading Company, Sioux Falls State Theatre, Dacotah Bank, Studio 20/20 & Boyce Law Firm
- Street parking available, as well as a large parking garage located on 12th Street
- Contact Broker for additional information



**RAQUEL BLOUNT SIOR** 

605.728.9092 | raquel@lloydcompanies.com

OFFICE SPACE FOR LEASE



#### **FLOOR PLAN**

Concept only; subject to change





# **INTERIOR PHOTOS**









OFFICE SPACE FOR LEASE



## **EXTERIOR PHOTOS**





OFFICE SPACE FOR LEASE



#### SITE MAP



OFFICE SPACE FOR LEASE



#### **AREA MAP**



OFFICE SPACE FOR LEASE



#### **CITY MAP**