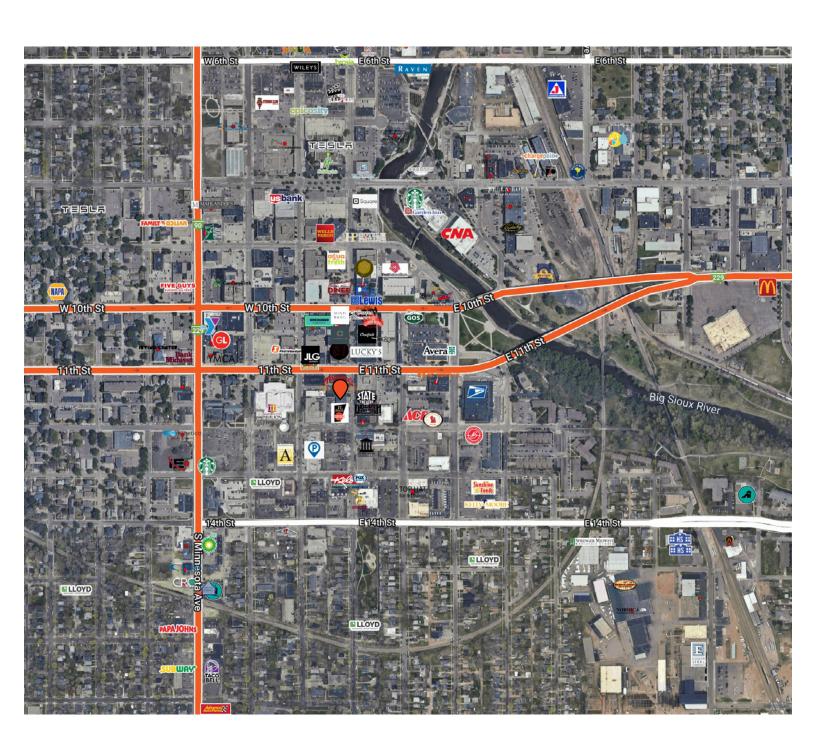

oms on the second floor
- Phillips Avenue traffic count totaling over 4,100 vehicles per day
- Second floor co-tenants include Emma Christine Photography and Badlands Capital
- Nearby tenants include Minervas, Josiah's Coffeehouse & Cafe, JL Beers, Duluth Trading Company, Sioux Falls State Theatre, Dacotah Bank, Studio 20/20 & Boyce Law Firm
- Street parking available, as well as a large parking garage located on 12th Street
- Contact Broker for additional information



**RAQUEL BLOUNT SIOR** 

605.728.9092 | raquel@lloydcompanies.com

OFFICE SPACE FOR LEASE



#### **FLOOR PLAN**

Concept only; subject to change





# **INTERIOR PHOTOS**









OFFICE SPACE FOR LEASE



## **EXTERIOR PHOTOS**





OFFICE SPACE FOR LEASE



#### SITE MAP



OFFICE SPACE FOR LEASE



#### **AREA MAP**



OFFICE SPACE FOR LEASE



#### **CITY MAP**