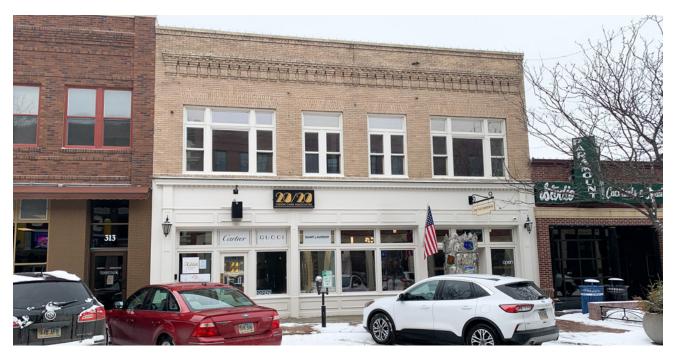

## **EXTERIOR PHOTOS**

OFFICE SPACE FOR LEASE

#### **DESCRIPTION**

- Located on the second floor, this space includes a skylight for natural lighting
- Access to bathrooms on the second floor
- Phillips Avenue traffic count totaling over 4,100 vehicles per day
- Second floor co-tenants include Emma Christine Photography and Badlands Capital
- Nearby tenants include Minervas, Josiah's Coffeehouse & Cafe, JL Beers, Duluth Trading Company, Sioux Falls State Theatre, Dacotah Bank, Studio 20/20 & Boyce Law Firm
- Street parking available, as well as a large parking garage located on 12th Street
- Contact Broker for additional information