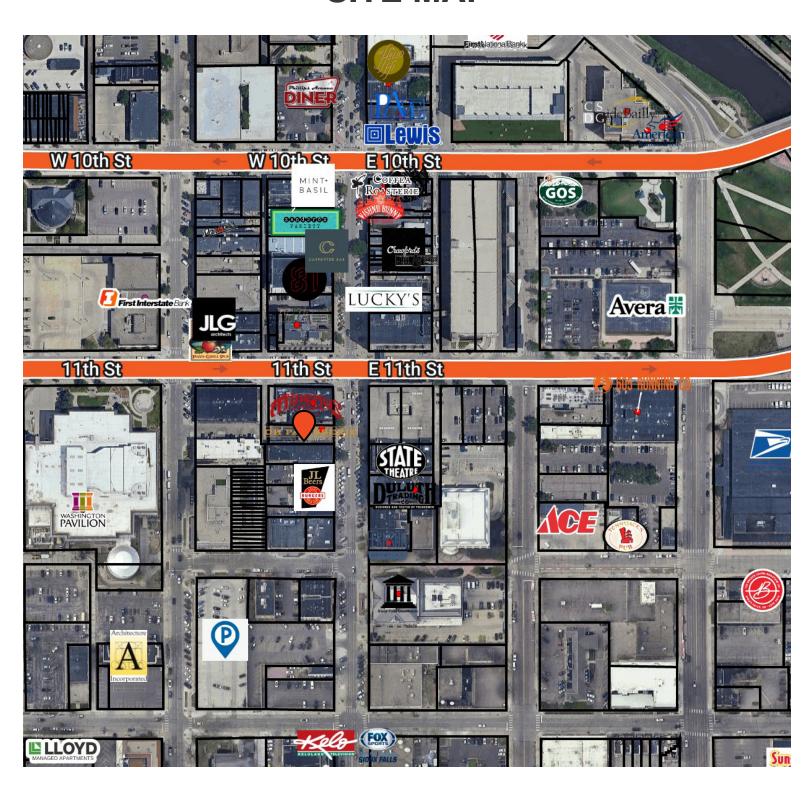

#### SITE MAP

OFFICE SPACE FOR LEASE

#### **DESCRIPTION**

- Located on the second floor, this space includes a skylight for natural lighting
- Access to bathrooms on the second floor
- Phillips Avenue traffic count totaling over 4,100 vehicles per day
- Second floor co-tenants include Emma Christine Photography and Badlands Capital
- Nearby tenants include Minervas, Josiah's Coffeehouse & Cafe, JL Beers, Duluth Trading Company, Sioux Falls State Theatre, Dacotah Bank, Studio 20/20 & Boyce Law Firm
- Street parking available, as well as a large parking garage located on 12th Street
- Contact Broker for additional information