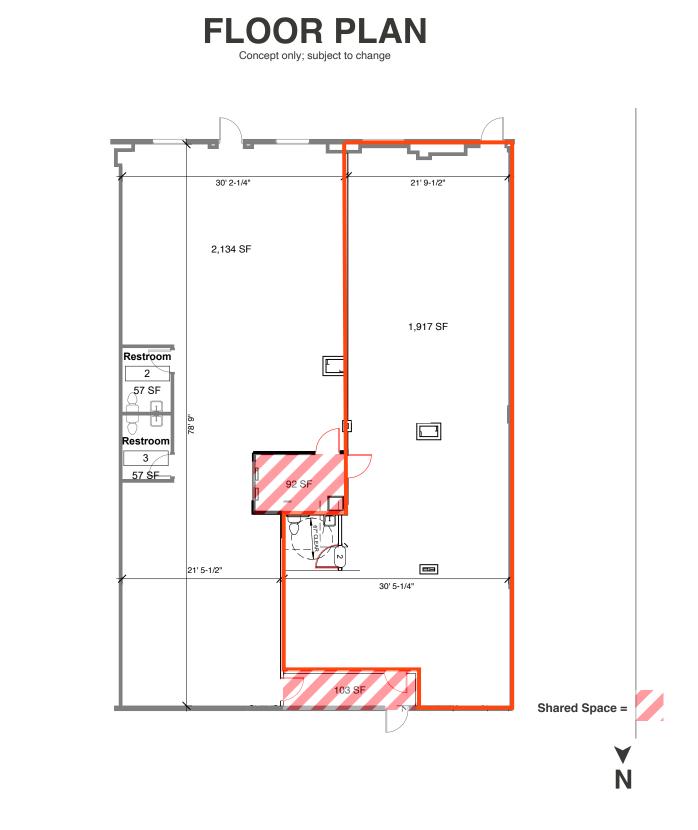

#### DESCRIPTION

- Suite 100 is an interior bay with a sales floor and storage areas
- Great potential with building and pylon sign opportunities!
- Conveniently located off I-29 and near the intersection of Louise Avenue and 41st Street
- 41st Street retail serves the tri-state region including southwest Minnesota, northwest Iowa, and eastern South Dakota, and is the premier shopping destination in the tri-state area
- Co-tenants include Firehouse Subs, The Cell Phone Guy, DXL, Skechers, Chasing Clouds Vape, Awakenings, and Still Standing Clothing Store
- Near the Empire Mall, Empire Place, Target & Kohls
- Contact Broker for additional information