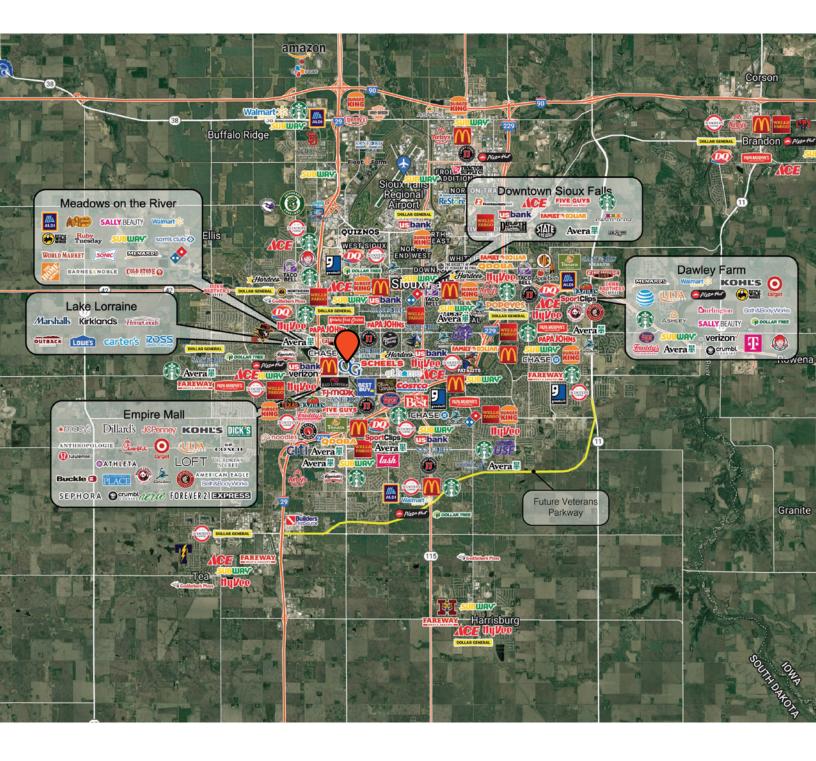

s | 100%               | Yes         | No                 |
| Sewer       | Paid by LL, Reim-<br>bursed by Tenant | City of Sioux<br>Falls | 100%               | Yes         | No                 |
| Trash       | Paid by LL, Reim-<br>bursed by Tenant | Novak                  | 100%               | Yes         | No                 |

\*costs are shared between tenants in suites 3508 & 3508-100

SCOTT BLOUNT 605.231.1882 | scott@lloydcompanies.com





SCOTT BLOUNT 605.231.1882 | scott@lloydcompanies.com





## **3508 SUITE 100 INTERIOR**







SCOTT BLOUNT 605.231.1882 | scott@lloydcompanies.com



## **EXTERIOR & MONUMENT SIGNAGE**



#### SCOTT BLOUNT 605.231.1882 | scott@lloydcompanies.com



## **AREA MAP**



SCOTT BLOUNT 605.231.1882 | scott@lloydcompanies.com

# 

## **CITY MAP**



SCOTT BLOUNT 605.231.1882 | scott@lloydcompanies.com