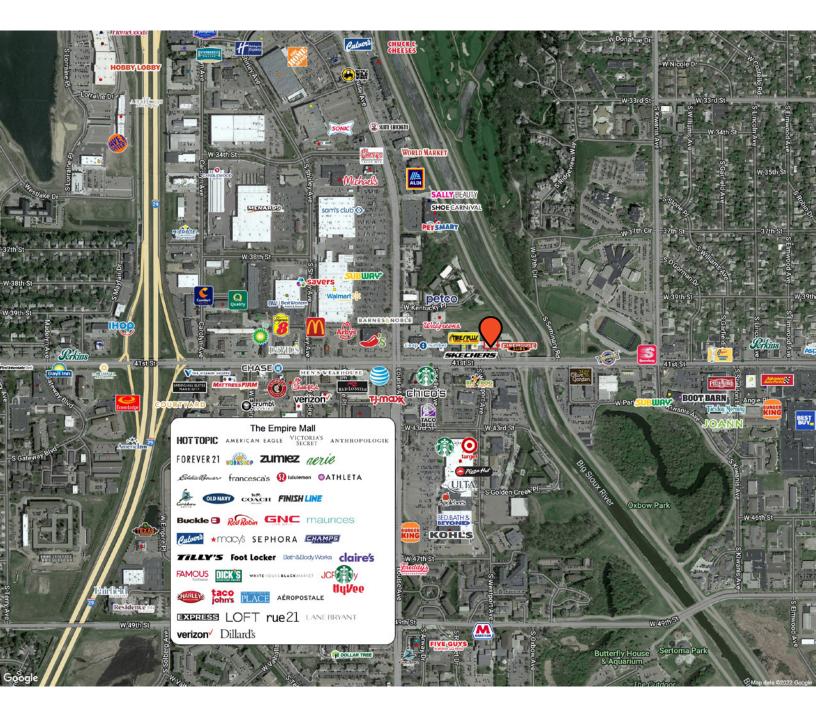

| Water       | Paid by LL, Reim-<br>bursed by Tenant | City of Sioux<br>Falls | 100%               | Yes         | No                 |
| Sewer       | Paid by LL, Reim-<br>bursed by Tenant | City of Sioux<br>Falls | 100%               | Yes         | No                 |
| Trash       | Paid by LL, Reim-<br>bursed by Tenant | Novak                  | 100%               | Yes         | No                 |

\*costs are shared between tenants in suites 3508 & 3508-100

SCOTT BLOUNT 605.231.1882 | scott@lloydcompanies.com





SCOTT BLOUNT 605.231.1882 | scott@lloydcompanies.com





## **3508 SUITE 100 INTERIOR**







SCOTT BLOUNT 605.231.1882 | scott@lloydcompanies.com



## **EXTERIOR & MONUMENT SIGNAGE**



#### SCOTT BLOUNT 605.231.1882 | scott@lloydcompanies.com



## **AREA MAP**



SCOTT BLOUNT 605.231.1882 | scott@lloydcompanies.com

# 

## **CITY MAP**



SCOTT BLOUNT 605.231.1882 | scott@lloydcompanies.com