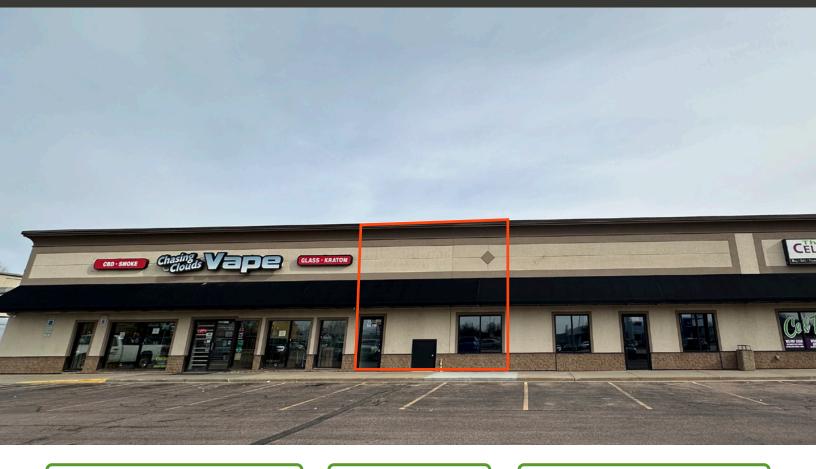

## **EXTERIOR & MONUMENT SIGNAGE**

#### DESCRIPTION

- Suite 100 is an interior bay with a sales floor and storage areas
- Great potential with building and pylon sign opportunities!
- Conveniently located off I-29 and near the intersection of Louise Avenue and 41st Street
- 41st Street retail serves the tri-state region including southwest Minnesota, northwest Iowa, and eastern South Dakota, and is the premier shopping destination in the tri-state area
- Co-tenants include Firehouse Subs, The Cell Phone Guy, DXL, Skechers, Chasing Clouds Vape, Awakenings, and Still Standing Clothing Store
- Near the Empire Mall, Empire Place, Target & Kohls
- Contact Broker for additional information