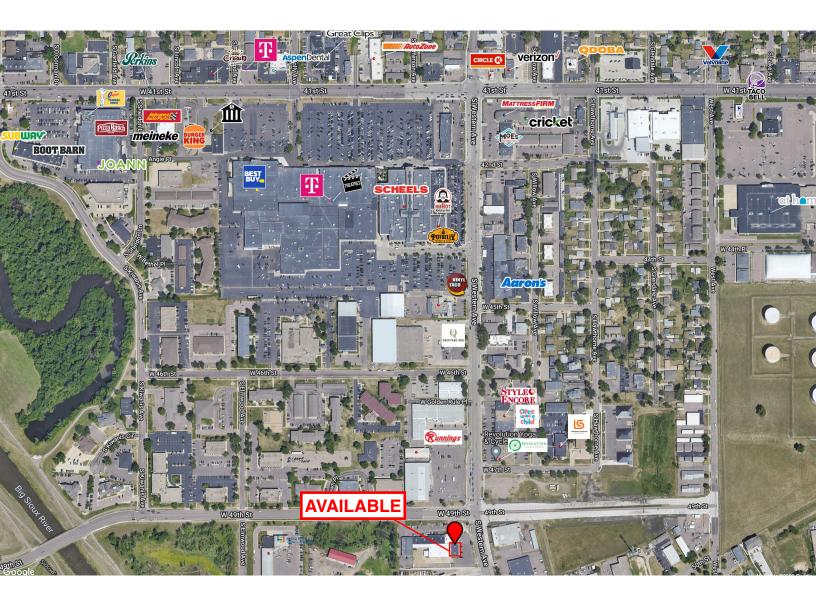

### SITE MAP

**KRISTEN ZUEGER, sion** 605.376.1903 | kristen.zueger@lloydcompanies.com

OFFICE SPACE FOR LEASE

#### LOCATION

Great opportunity to be on the main floor of an office building located on Western Avenue, in close proximity to the intersection of 49th Street. The location offers excellent accessibility and visibility, as it is situated on a major thoroughfare and easily accessible by both public transportation and private vehicles.

#### **DESCRIPTION**

- Reception/work area, four (4) private offices, conference room, storage room and en-suite restrooms
- Versatile space perfect for a variety of businesses
- Convenient access to I-229 and 49th Street
- Highly visible location with 26,400 vehicles per day
- Fantastic central location in the rapidly growing Sioux Falls
- NNN includes utilities and garbage
- Near the Western Mall and a short drive to the **Empire Mall**
- Contact Broker for additional information