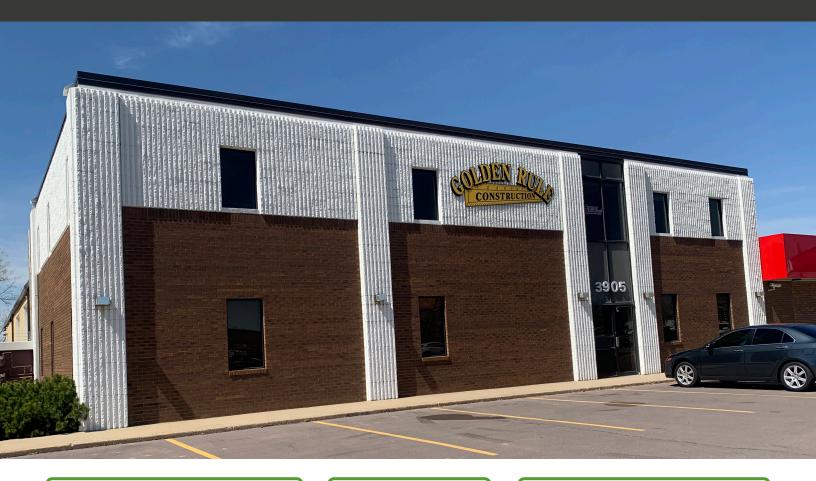

#### LOCATION

Great opportunity to be on the main floor of an office building located on Western Avenue, in close proximity to the intersection of 49th Street. The location offers excellent accessibility and visibility, as it is situated on a major thoroughfare and easily accessible by both public transportation and private vehicles.

#### **DESCRIPTION**

- Reception/work area, four (4) private offices, conference room, storage room and en-suite restrooms
- Versatile space perfect for a variety of businesses
- Convenient access to I-229 and 49th Street
- Highly visible location with 26,400 vehicles per day
- Fantastic central location in the rapidly growing Sioux Falls
- NNN includes utilities and garbage
- Near the Western Mall and a short drive to the **Empire Mall**
- Contact Broker for additional information