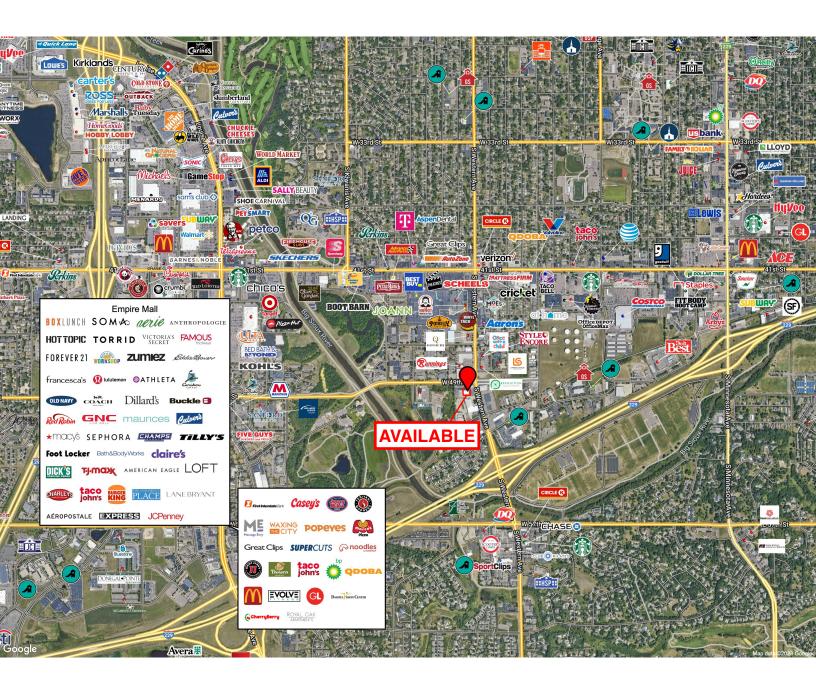

#### **AREA MAP**

**KRISTEN ZUEGER, sion** 605.376.1903 | kristen.zueger@lloydcompanies.com

#### LOCATION

Great opportunity to be on the main floor of an office building located on Western Avenue, in close proximity to the intersection of 49th Street. The location offers excellent accessibility and visibility, as it is situated on a major thoroughfare and easily accessible by both public transportation and private vehicles.

#### **DESCRIPTION**

- Reception/work area, four (4) private offices, conference room, storage room and en-suite restrooms
- Versatile space perfect for a variety of businesses
- Convenient access to I-229 and 49th Street
- Highly visible location with 26,400 vehicles per day
- Fantastic central location in the rapidly growing Sioux Falls
- NNN includes utilities and garbage
- Near the Western Mall and a short drive to the **Empire Mall**
- Contact Broker for additional information