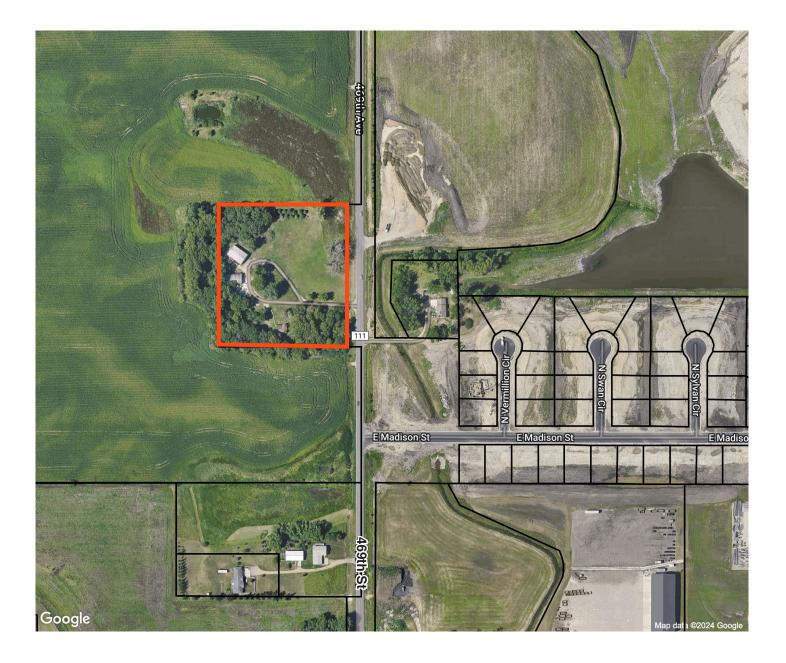

## **CITY MAP**

#### LOCATION

Located just north of Tea, SD on the Tea-Ellis Road. With a growing population of 6,539, the town of Tea is a suburb of Sioux Falls providing frequent traffic from residents. Tea-Ellis Road is a north/south corridor between Tea and Sioux Falls. Tea-Ellis Road is slated for future improvement and widening. Land needed for widening has already been conveyed to the County.

#### DESCRIPTION

- The land is located across the street from a beautiful new residential development
- Currently zoned A-1 Agricultural buyer could rezone
- Two current out buildings on parcel
- A half-mile north of the 271st and Heritage Parkway intersection
- Perfect site for multi-family or commercial development
- Neighborhood tenants include: GrandStay Hotel & Suites, Zooks Coffee Bar, Climberz, Scooter's Coffee, Lauriebells, Squealer's Smoke Shack, and more.
- Contact Broker for more information