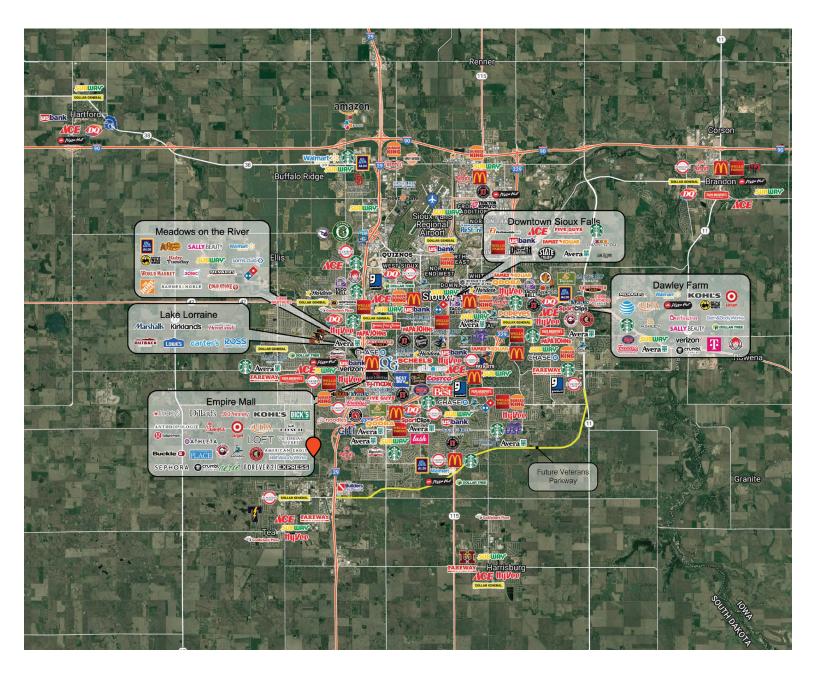

## **CITY MAP**

#### SCOTT BLOUNT 605.231.1882 | scott@lloydcompanies.com

150 E. 4th Place Suite 600, Sioux Falls, SD 57104 | 605.323.2820 Find out more at LloydCompanies.com | Information deemed reliable, but not guaranteed.