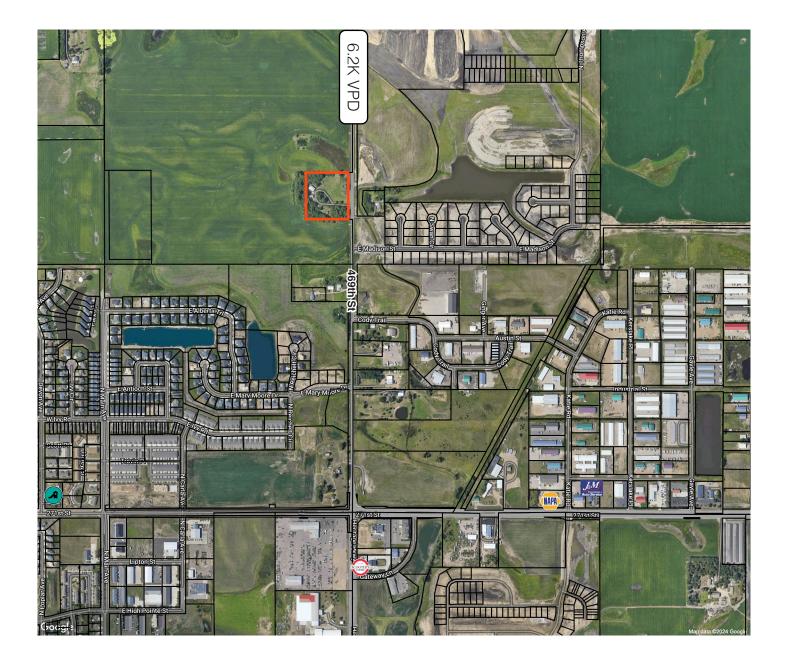

### SITE MAP

#### SCOTT BLOUNT 605.231.1882 | scott@lloydcompanies.com

150 E. 4th Place Suite 600, Sioux Falls, SD 57104 | 605.323.2820 Find out more at LloydCompanies.com | Information deemed reliable, but not guaranteed. CROSSBAR COMPLEX LAND FOR SALE

#### LOCATION

Located just north of Tea, SD on the Tea-Ellis Road. With a growing population of 6,539, the town of Tea is a suburb of Sioux Falls providing frequent traffic from residents. Tea-Ellis Road is a north/south corridor between Tea and Sioux Falls. Tea-Ellis Road is slated for future improvement and widening. Land needed for widening has already been conveyed to the County.

#### DESCRIPTION

- The land is located across the street from a beautiful new residential development
- Currently zoned A-1 Agricultural buyer could rezone
- Two current out buildings on parcel
- A half-mile north of the 271st and Heritage Parkway intersection
- Perfect site for multi-family or commercial development
- Neighborhood tenants include: GrandStay Hotel & Suites, Zooks Coffee Bar, Climberz, Scooter's Coffee, Lauriebells, Squealer's Smoke Shack, and more.
- Contact Broker for more information