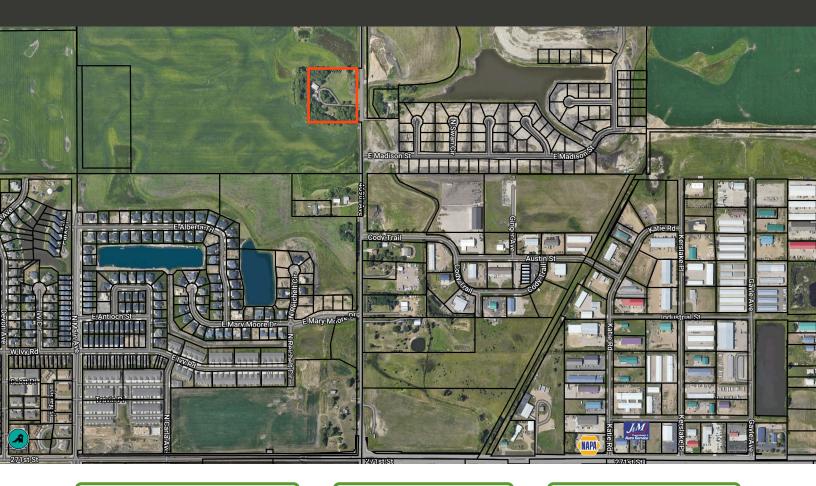

### SITE MAP

#### LOCATION

Located just north of Tea, SD on the Tea-Ellis Road. With a growing population of 6,539, the town of Tea is a suburb of Sioux Falls providing frequent traffic from residents. Tea-Ellis Road is a north/south corridor between Tea and Sioux Falls. Tea-Ellis Road is slated for future improvement and widening. Land needed for widening has already been conveyed to the County.

#### DESCRIPTION

- The land is located across the street from a beautiful new residential development
- Currently zoned A-1 Agricultural buyer could rezone
- Two current out buildings on parcel
- A half-mile north of the 271st and Heritage Parkway intersection
- Perfect site for multi-family or commercial development
- Neighborhood tenants include: GrandStay Hotel & Suites, Zooks Coffee Bar, Climberz, Scooter's Coffee, Lauriebells, Squealer's Smoke Shack, and more.
- Contact Broker for more information