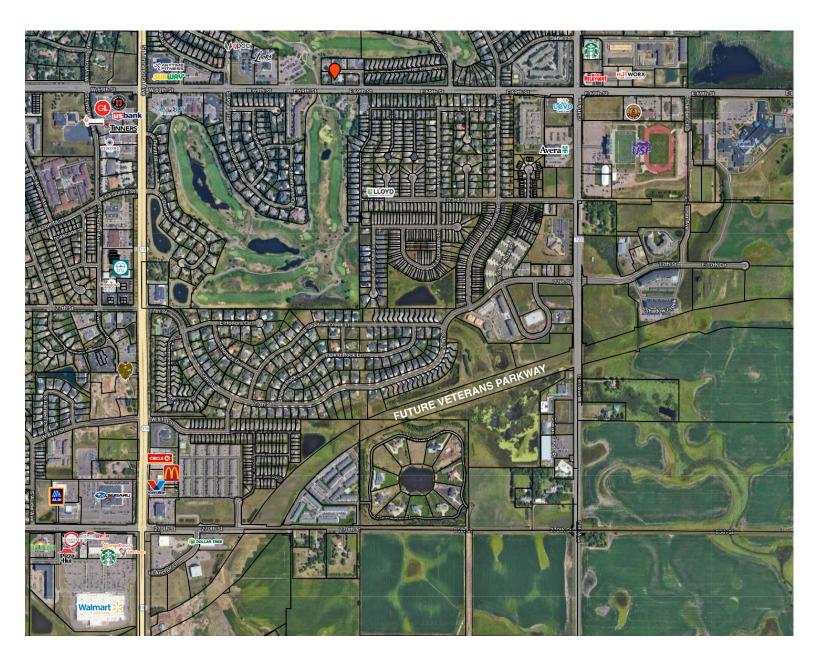

's door
- Seventeen on-site surface parking spaces
- Join neighborhood tenants Prairie Green Golf Course, Look's Marketplace, GPAC, Tinner's Public House, University of Sioux Falls Sports Complex, Roundhouse Brew Pub, Sioux Falls Christian School, many residential neighborhoods, and more
- Tenant to provide separate internet, phone system, and copier
- Office furniture is negotiable
- Available now

ALEXIS MAHLEN 605.321.4861 | alexis@lloydcompanies.com





**ALEXIS MAHLEN** 

605.321.4861 | alexis@lloydcompanies.com





## **SHARED SPACE PHOTOS**





ALEXIS MAHLEN 605.321.4861 | alexis@lloydcompanies.com



## **INTERIOR PHOTOS**









ALEXIS MAHLEN 605.321.4861 | alexis@lloydcompanies.com



## SITE MAP



ALEXIS MAHLEN 605.321.4861 | alexis@lloydcompanies.com



### **AREA MAP**



ALEXIS MAHLEN 605.321.4861 | alexis@lloydcompanies.com



## **CITY MAP**



ALEXIS MAHLEN 605.321.4861 | alexis@lloydcompanies.com





ALEXIS MAHLEN

605.321.4861 | alexis@lloydcompanies.com



# SIOUX FALLS DEMOGRAPHICS

**FAST FACTS** 

| POPULATION PROJECTION |             |         |
|-----------------------|-------------|---------|
| Year                  | Sioux Falls | MSA     |
| 2023                  | 213,891     | 304,555 |
| 2028                  | 219,756     | 312,586 |

Sioux Falls, South Dakota's largest city, is one of the fastest growing areas in the nation with population growth rate nearly four times the national average. It serves as the largest retail hub between Denver and the Twin Cities and offers residents & visitors an ample selection of commodities and servi