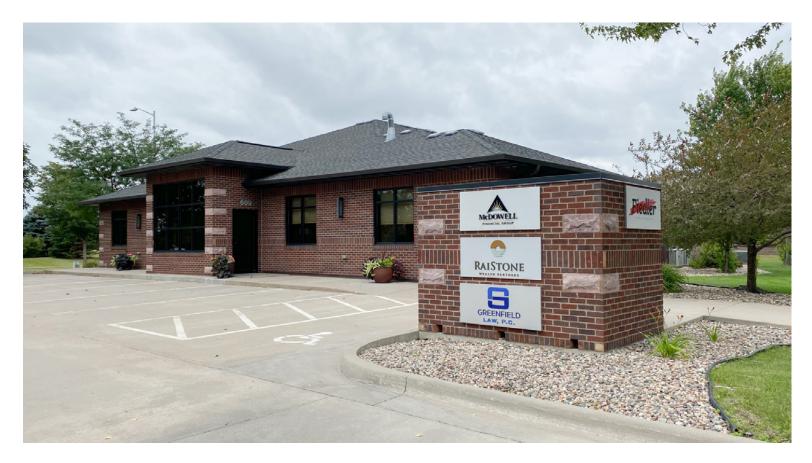

609 E Tan Tara Circle, Unit 100, Sioux Falls, SD 57108

\$21.00 / SF Gross including utilities

#### LOCATION

Class A office space located near Prairie Green Golf Course at 69th Street & Tan Tara Circle. Many professional services and eating establishments are located nearby.

#### DESCRIPTION

- Floor plan includes a shared office suite with three private offices, cubicle area, and shared conference room, reception, and workroom
- Professional office space offering a common area break room, restrooms, and locked storage available for use
- Signage potential on Tan Tara Circle monument, monument facing 69th Street, and near the suite's door
- Seventeen on-site surface parking spaces
- Join neighborhood tenants Prairie Green Golf Course, Look's Marketplace, GPAC, Tinner's Public House, University of Sioux Falls Sports Complex, Roundhouse Brew Pub, Sioux Falls Christian School, many residential neighborhoods, and more
- Tenant to provide separate internet, phone system, and copier
- Office furniture is negotiable
- Available now