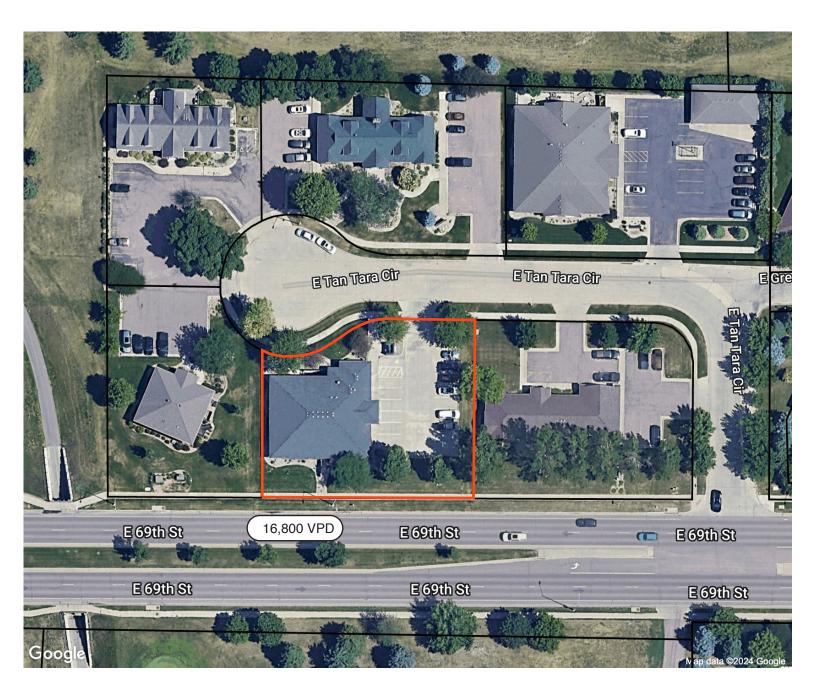

l on Tan Tara Circle monument, monument facing 69th Street, and near the suite's door
- Seventeen on-site surface parking spaces
- Join neighborhood tenants Prairie Green Golf Course, Look's Marketplace, GPAC, Tinner's Public House, University of Sioux Falls Sports Complex, Roundhouse Brew Pub, Sioux Falls Christian School, many residential neighborhoods, and more
- Tenant to provide separate internet, phone system, and copier
- Office furniture is negotiable
- Available now

ALEXIS MAHLEN 605.321.4861 | alexis@lloydcompanies.com





**ALEXIS MAHLEN** 

605.321.4861 | alexis@lloydcompanies.com





## **SHARED SPACE PHOTOS**





ALEXIS MAHLEN 605.321.4861 | alexis@lloydcompanies.com



## **INTERIOR PHOTOS**









ALEXIS MAHLEN 605.321.4861 | alexis@lloydcompanies.com



## SITE MAP



ALEXIS MAHLEN 605.321.4861 | alexis@lloydcompanies.com



### **AREA MAP**



ALEXIS MAHLEN 605.321.4861 | alexis@lloydcompanies.com



## **CITY MAP**



ALEXIS MAHLEN 605.321.4861 | alexis@lloydcompanies.com





ALEXIS MAHLEN

605.321.4861 | alexis@lloydcompanies.com



# SIOUX FALLS DEMOGRAPHICS

**FAST FACTS** 

| POPULATION PROJECTION |             |         |
|-----------------------|-------------|---------|
| Year                  | Sioux Falls | MSA     |
| 2023                  | 213,891     | 304,555 |
| 2028                  | 219,756     | 312,586 |

Sioux Falls, South Dakota's largest city, is one of the fastest growing areas in the nation with population growth rate nearly four times the national average. It serves as the largest retail hub between Denver and the Twin Citi