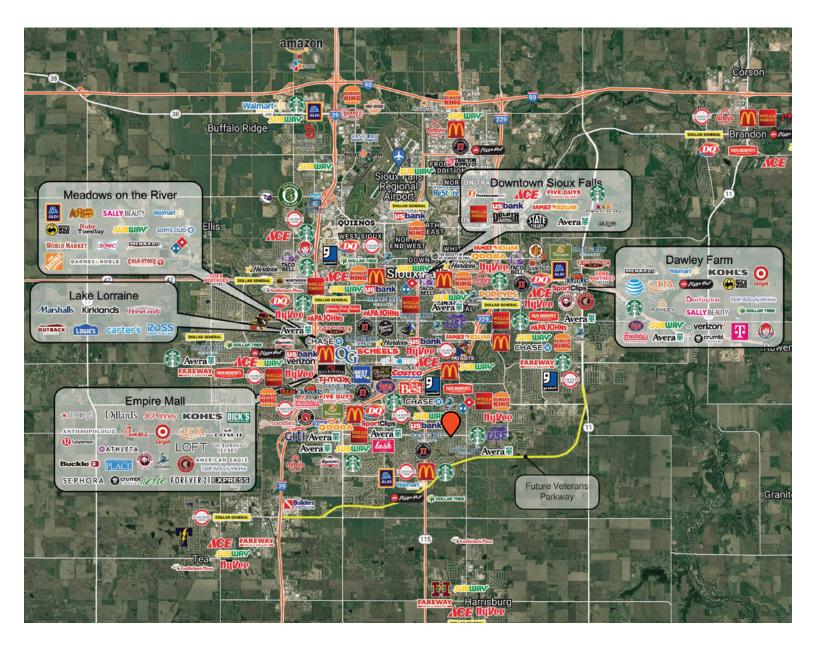

s Prairie Green Golf Course, Look's Marketplace, GPAC, Tinner's Public House, University of Sioux Falls Sports Complex, Roundhouse Brew Pub, Sioux Falls Christian School, many residential neighborhoods, and more
- Tenant to provide separate internet, phone system, and copier
- Office furniture is negotiable
- Available now

ALEXIS MAHLEN 605.321.4861 | alexis@lloydcompanies.com





**ALEXIS MAHLEN** 

605.321.4861 | alexis@lloydcompanies.com





## **SHARED SPACE PHOTOS**





ALEXIS MAHLEN 605.321.4861 | alexis@lloydcompanies.com



## **INTERIOR PHOTOS**









ALEXIS MAHLEN 605.321.4861 | alexis@lloydcompanies.com



## SITE MAP



ALEXIS MAHLEN 605.321.4861 | alexis@lloydcompanies.com



### **AREA MAP**



ALEXIS MAHLEN 605.321.4861 | alexis@lloydcompanies.com



## **CITY MAP**



ALEXIS MAHLEN 605.321.4861 | alexis@lloydcompanies.com





ALEXIS MAHLEN

605.321.4861 | alexis@lloydcompanies.com



# SIOUX FALLS DEMOGRAPHICS

**FAST FACTS** 

| POPULATION PROJECTION |             |         |
|-----------------------|-------------|---------|
| Year                  | Sioux Falls | MSA     |
| 2023                  | 213,891     | 304,555 |
| 2028                  | 219,756     | 312,586 |

Sioux Falls, South Dakota's largest city, is one of the fastest growing areas in the nation with population growth rate nearly four times the national average. It serves as the largest retail hub between Denver and the Twin Cities and offers residents & visitors an ample selection of commodities and services. Being located in the heart of the Midwest, Sioux Falls draws shoppers fr