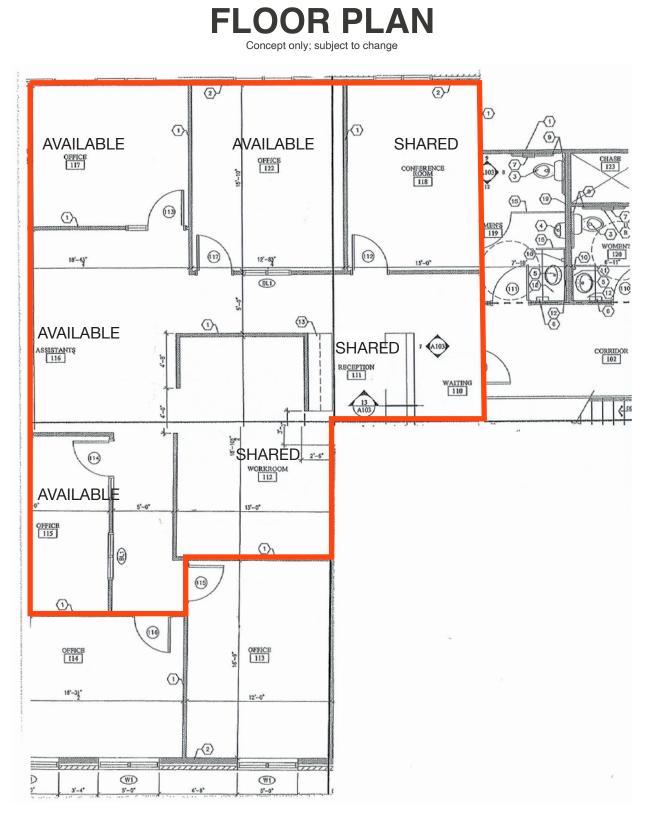

#### DESCRIPTION

- Floor plan includes a shared office suite with three private offices, cubicle area, and shared conference room, reception, and workroom
- Professional office space offering a common area break room, restrooms, and locked storage available for use
- Signage potential on Tan Tara Circle monument, monument facing 69th Street, and near the suite's door
- Seventeen on-site surface parking spaces
- Join neighborhood tenants Prairie Green Golf Course, Look's Marketplace, GPAC, Tinner's Public House, University of Sioux Falls Sports Complex, Roundhouse Brew Pub, Sioux Falls Christian School, many residential neighborhoods, and more
- Tenant to provide separate internet, phone system, and copier
- Office furniture is negotiable
- Available now