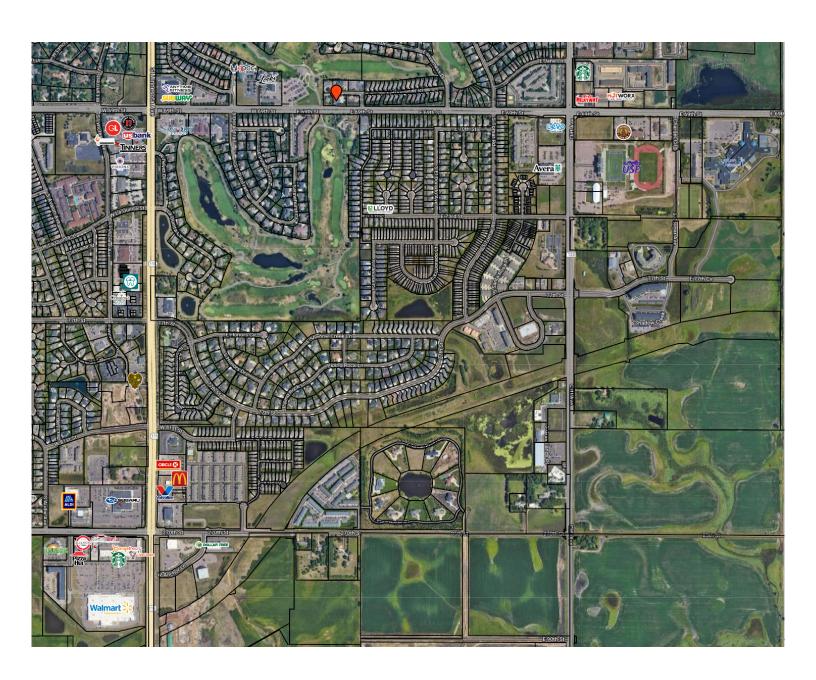

#### **AREA MAP**

FOR LEASE

- Join neighborhood tenants Prairie Green Golf Course, Look's Marketplace, GPAC, Tinner's Public House, University of Sioux Falls Sports Complex, Roundhouse Brew Pub, Sioux Falls Christian School, many residential neighborhoods, and more
- Tenant to provide separate internet, phone system, and copier
- Office furniture is negotiable
- Available now