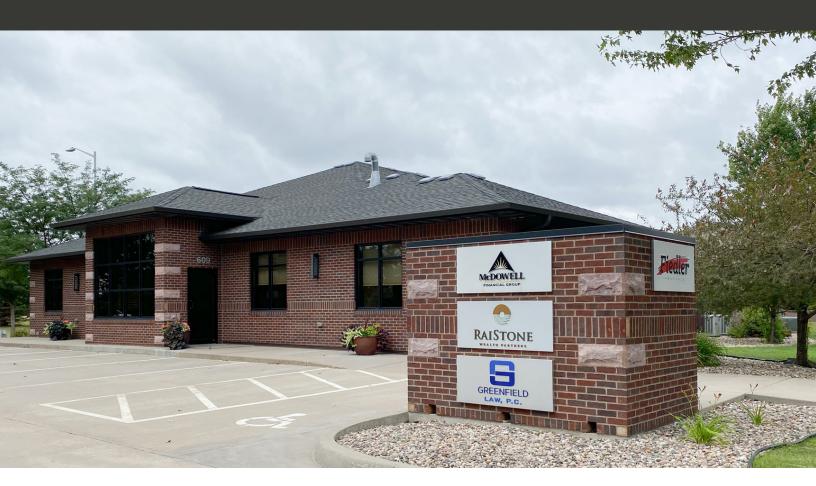

609 E Tan Tara Circle Unit 100 Sioux Falls, SD 57108

#### **LOCATION**

Class A office space located near Prairie Green Golf Course at 69th Street & Tan Tara Circle. Many professional services and eating establishments are located nearby.

#### **DESCRIPTION**

- Floor plan includes a shared office suite with three private offices, cubicle area, and shared conference room, reception, and workroom
- Professional office space offering a common area break room, restrooms, and locked storage available for use
- Signage potential on Tan Tara Circle monument, monument facing 69th Street, and near the suite's door
- Seventeen on-site surface parking spaces