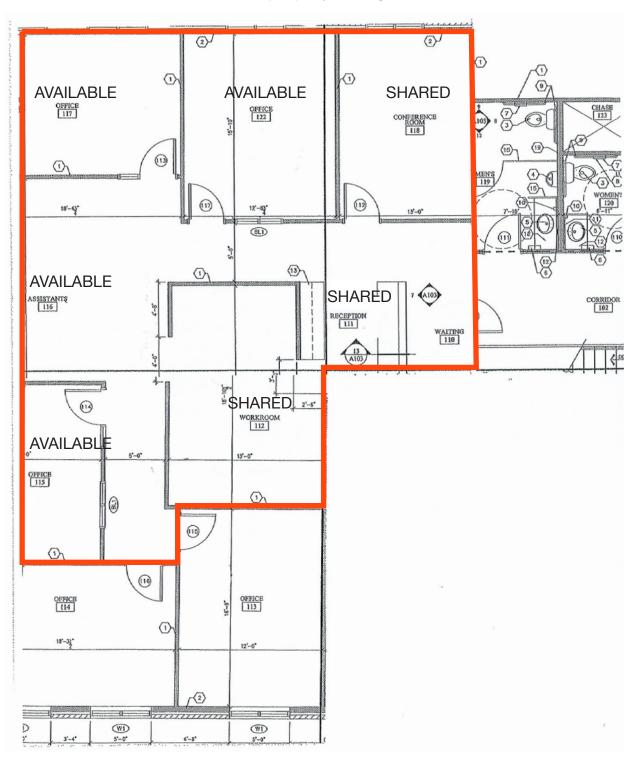

#### **DESCRIPTION**

- Floor plan includes a shared office suite with three private offices, cubicle area, and shared conference room, reception, and workroom
- Professional office space offering a common area break room, restrooms, and locked storage available for use
- Signage potential on Tan Tara Circle monument, monument facing 69th Street, and near the suite's door
- Seventeen on-site surface parking spaces

#### FLOOR PLAN

Concept only; subject to change

**ALEXIS MAHLEN** 

605.321.4861 | alexis@lloydcompanies.com

FOR LEASE