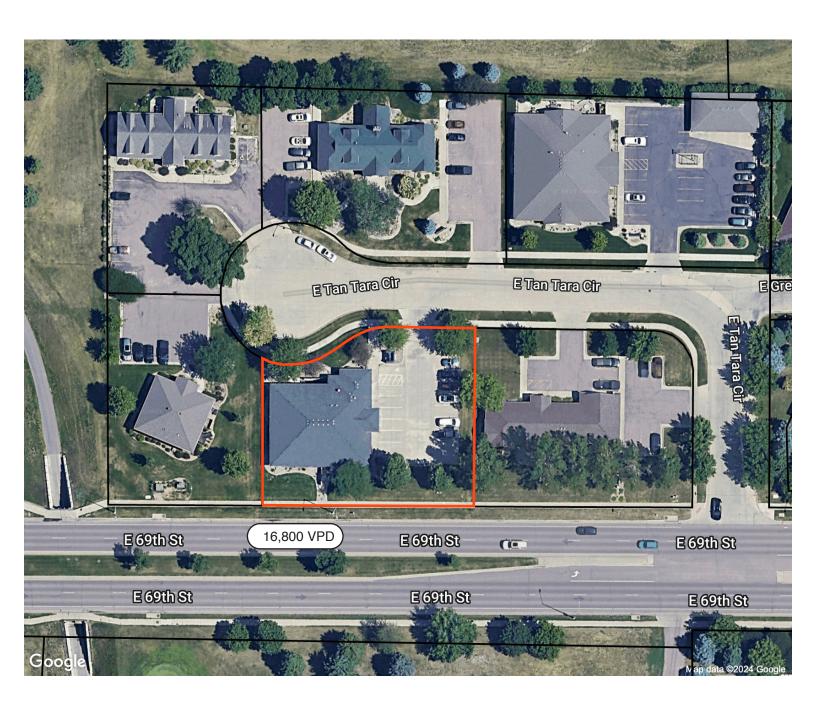

## SITE MAP

FOR LEASE

#### **LOCATION**

Class A office space located near Prairie Green Golf Course at 69th Street & Tan Tara Circle. Many professional services and eating establishments are located nearby.

#### **DESCRIPTION**

- Floor plan includes a shared office suite with three private offices, cubicle area, and shared conference room, reception, and workroom
- Professional office space offering a common area break room, restrooms, and locked storage available for use
- Signage potential on Tan Tara Circle monument, monument facing 69th Street, and near the suite's door
- Seventeen on-site surface parking spaces