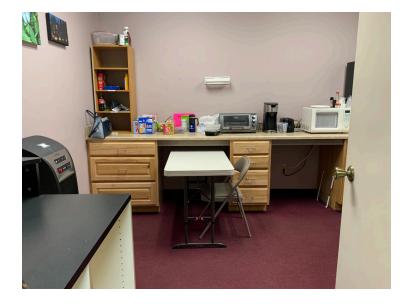

r, directly across the street from the Western Mall
- Building and pylon signage available
- New concrete parking lot installed in 2023
- 14 surface parking spaces with additional space

- at adjoining casino property
- Property offers excellent signage opportunities and great visibility with over 19,200 vehicles per day

Estimated NNN: \$7.33 / SF

- Located on one of the busiest streets in South Dakota
- Near Best Buy, Aspen Dental, Perkins, Crown Casino, Inca's and Scheels All Sports
- Available January 1, 2026 or sooner (contact broker)
- Contact Broker for additional information

KRISTEN ZUEGER SIOR

605.376.1903 kristen.zueger@lloydcompanies.com



RETAIL/OFFICE SPACE FOR LEASE

#### FLOOR PLAN

Concept only; subject to change



RETAIL/OFFICE SPACE FOR LEASE



## **INTERIOR**













#### SITE MAP



N





### **AREA MAP**



A N