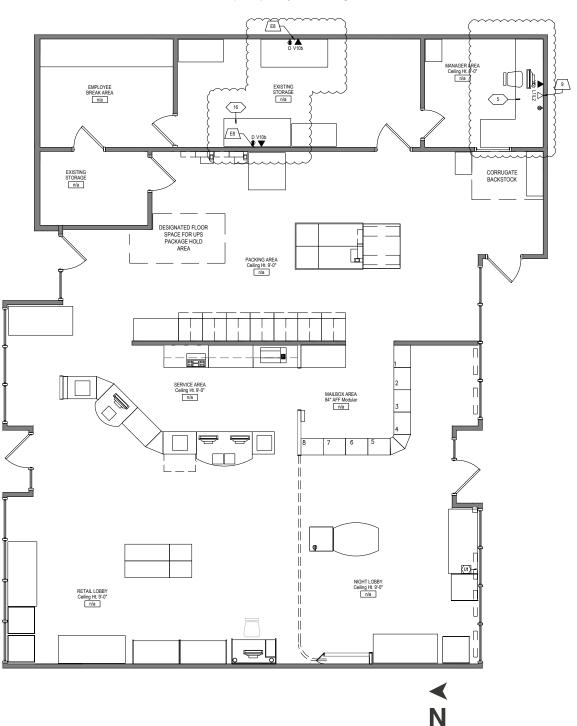

#### FLOOR PLAN

Concept only; subject to change

RETAIL/OFFICE SPACE FOR LEASE

#### DESCRIPTION

Floor plan includes open area, two offices, breakroom, and storage

Sioux Falls, SD 57105

- East end-cap space
- Common area restrooms
- Retail/office space located on the highly desired 41st Street Commercial Corridor, directly across the street from the Western Mall
- Building and pylon signage available
- New concrete parking lot installed in 2023
- 14 surface parking spaces with additional space