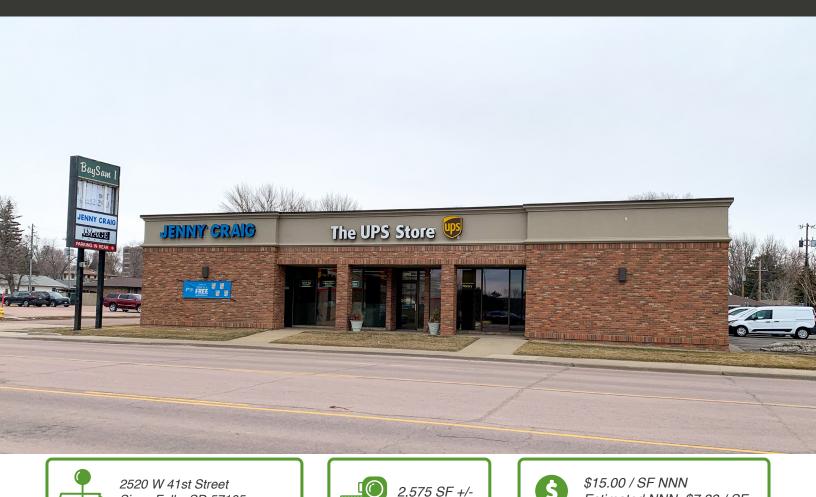

#### LOCATION

This retail space on 41st Street is situated in a prime location, close to the bustling intersections of 41st Street & Louise Ave and 41st Street & Western Ave, making it an attractive destination for shoppers. Additionally, it provides easy access to Interstate 29 and is surrounded by a variety of shopping and dining establishments.

#### DESCRIPTION

Floor plan includes open area, two offices, breakroom, and storage

Sioux Falls, SD 57105

- East end-cap space
- Common area restrooms
- Retail/office space located on the highly desired 41st Street Commercial Corridor, directly across the street from the Western Mall
- Building and pylon signage available
- New concrete parking lot installed in 2023
- 14 surface parking spaces with additional space

- at adjoining casino property
- Property offers excellent signage opportunities and great visibility with over 19,200 vehicles per day

Estimated NNN: \$7.33 / SF

- Located on one of the busiest streets in South Dakota
- Near Best Buy, Aspen Dental, Perkins, Crown Casino, Inca's and Scheels All Sports
- Available January 1, 2026 or sooner (contact broker)
- Contact Broker for additional information