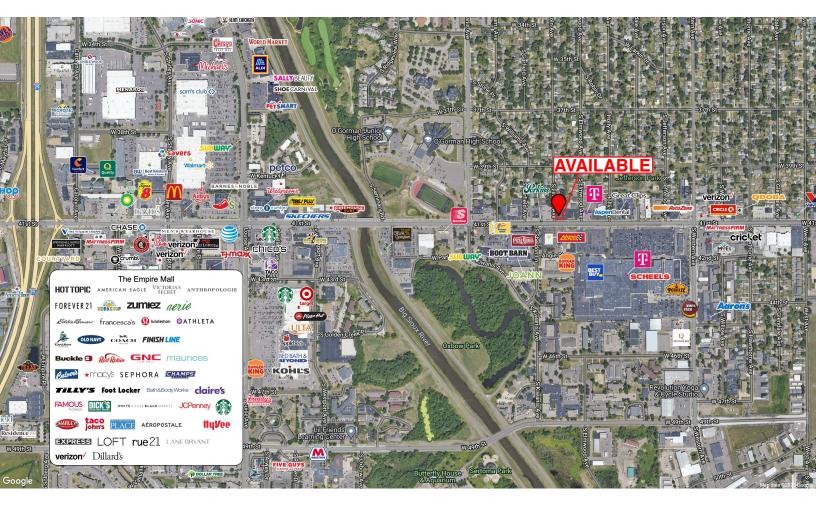

l
- Building and pylon signage available
- New concrete parking lot installed in 2023
- 14 surface parking spaces with additional space

- at adjoining casino property
- Property offers excellent signage opportunities and great visibility with over 19,200 vehicles per day

Estimated NNN: \$7.33 / SF

- Located on one of the busiest streets in South Dakota
- Near Best Buy, Aspen Dental, Perkins, Crown Casino, Inca's and Scheels All Sports
- Available January 1, 2026 or sooner (contact broker)
- Contact Broker for additional information

KRISTEN ZUEGER SIOR

605.376.1903 kristen.zueger@lloydcompanies.com



RETAIL/OFFICE SPACE FOR LEASE

#### FLOOR PLAN

Concept only; subject to change



RETAIL/OFFICE SPACE FOR LEASE



## **INTERIOR**













#### SITE MAP



N





### **AREA MAP**



A N