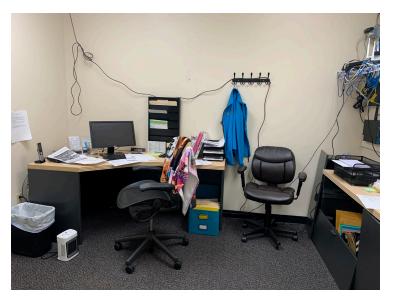

directly across the street from the Western Mall
- Building and pylon signage available
- New concrete parking lot installed in 2023
- 14 surface parking spaces with additional space

- at adjoining casino property
- Property offers excellent signage opportunities and great visibility with over 19,200 vehicles per day

Estimated NNN: \$7.33 / SF

- Located on one of the busiest streets in South Dakota
- Near Best Buy, Aspen Dental, Perkins, Crown Casino, Inca's and Scheels All Sports
- Available January 1, 2026 or sooner (contact broker)
- Contact Broker for additional information

KRISTEN ZUEGER SIOR

605.376.1903 kristen.zueger@lloydcompanies.com



RETAIL/OFFICE SPACE FOR LEASE

#### FLOOR PLAN

Concept only; subject to change



RETAIL/OFFICE SPACE FOR LEASE



## **INTERIOR**













#### SITE MAP



N





### **AREA MAP**



A N