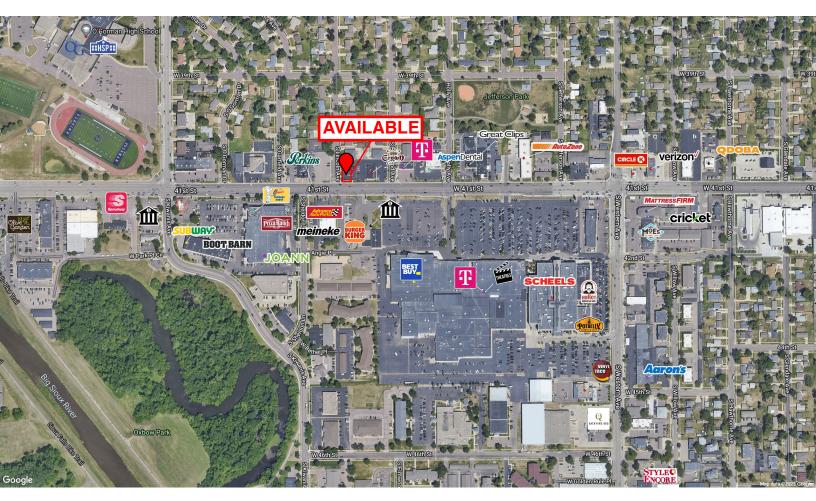

street from the Western Mall
- Building and pylon signage available
- New concrete parking lot installed in 2023
- 14 surface parking spaces with additional space

- at adjoining casino property
- Property offers excellent signage opportunities and great visibility with over 19,200 vehicles per day

Estimated NNN: \$7.33 / SF

- Located on one of the busiest streets in South Dakota
- Near Best Buy, Aspen Dental, Perkins, Crown Casino, Inca's and Scheels All Sports
- Available January 1, 2026 or sooner (contact broker)
- Contact Broker for additional information

KRISTEN ZUEGER SIOR

605.376.1903 kristen.zueger@lloydcompanies.com



RETAIL/OFFICE SPACE FOR LEASE

#### FLOOR PLAN

Concept only; subject to change



RETAIL/OFFICE SPACE FOR LEASE



## **INTERIOR**













#### SITE MAP



N





### **AREA MAP**



A N