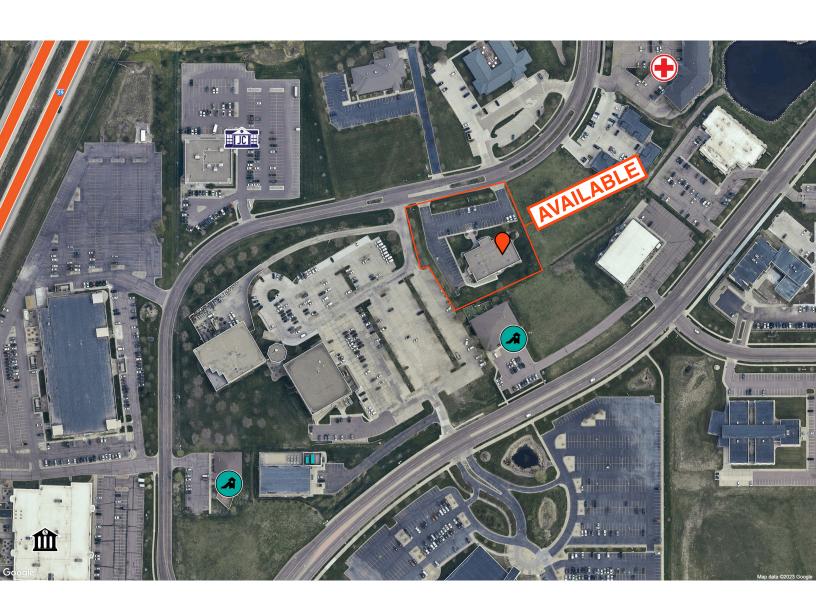

# **SITE MAP**

OFFICE SPACE FOR LEASE

#### LOCATION

Situated within the Interstate Crossing Business Development, this location boasts a cluster of professional enterprises in its immediate vicinity. It offers convenient accessibility to 57th Street and is also in close proximity to both I-229 and I-29 for ease of transportation.