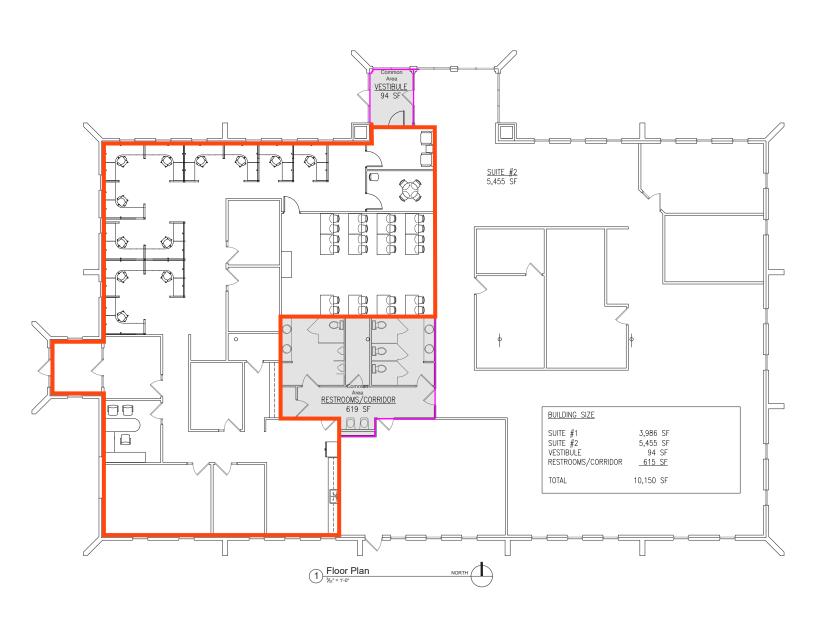

#### **DESCRIPTION**

- Floor plan includes 6 private offices, a conference room, a training room, shared restrooms, open area for cubicles, and a break room
- Available January 1st, 2024 Contact Broker for additional details
- Lot Size: 1.78 Acres
- 59 on-site surface parking spaces
- CAM charge includes all utilities (except phone/ Internet/cable)

- Tenant's pro-rata share of building operating expense is 40.60%
- Space includes current FF&E
- Development has 2 daycares within 2 miles
- Area businesses include Pathward Payment Systems, Omnitech, Farm Credit Services of America, Sammons Financial, Citi Bank, and more
- Contact Broker for additional information

#### FLOOR PLAN

Concept only; subject to change

OFFICE SPACE FOR LEASE