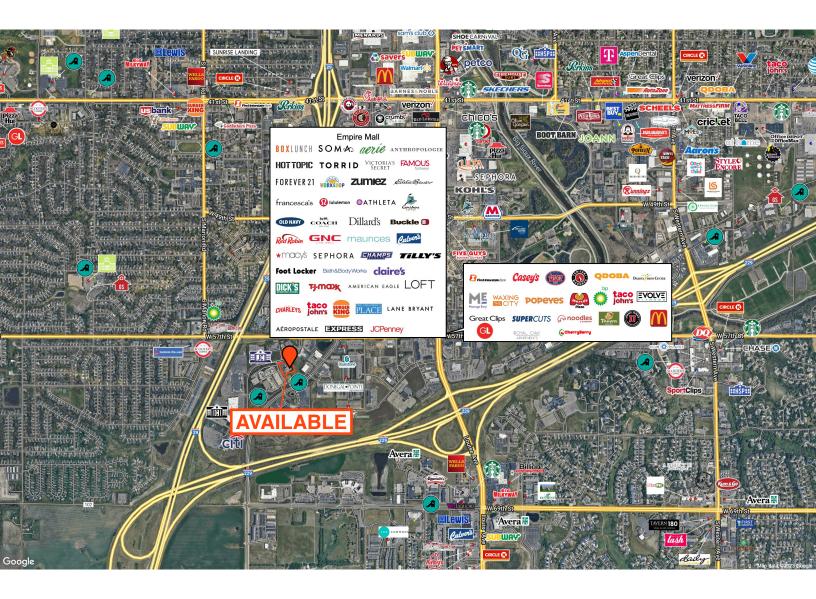

#### **AREA MAP**

#### LOCATION

Situated within the Interstate Crossing Business Development, this location boasts a cluster of professional enterprises in its immediate vicinity. It offers convenient accessibility to 57th Street and is also in close proximity to both I-229 and I-29 for ease of transportation.

- Tenant's pro-rata share of building operating expense is 40.60%
- Space includes current FF&E
- Development has 2 daycares within 2 miles
- Area businesses include Pathward Payment Systems, Omnitech, Farm Credit Services of America, Sammons Financial, Citi Bank, and more
- Contact Broker for additional information