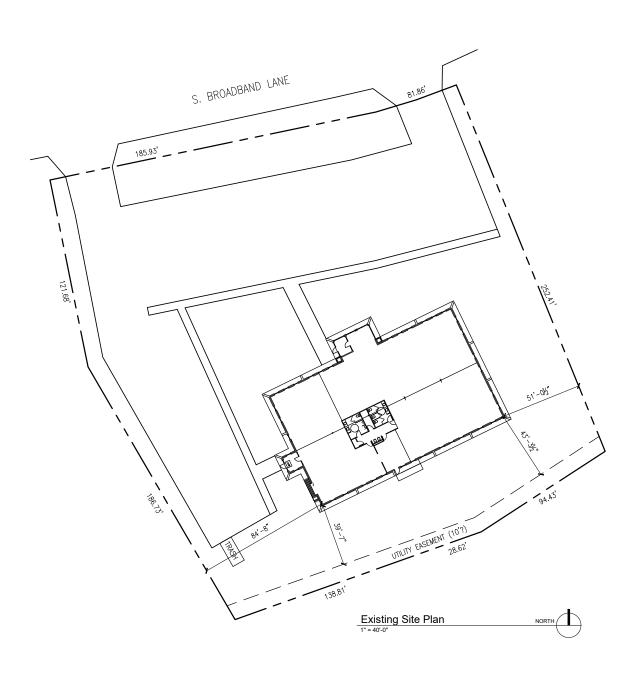

ning room, shared restrooms, open area for cubicles, and a break room
- Available January 1st, 2024 Contact Broker for additional details
- Lot Size: 1.78 Acres
- 59 on-site surface parking spaces
- CAM charge includes all utilities (except phone/ Internet/cable)

- Tenant's pro-rata share of building operating expense is 40.60%
- Space includes current FF&E
- Development has 2 daycares within 2 miles
- Area businesses include Pathward Payment Systems, Omnitech, Farm Credit Services of America, Sammons Financial, Citi Bank, and more
- Contact Broker for additional information

**RAQUEL BLOUNT SIOR** 

605.728.9092

raquel@lloydcompanies.com

OFFICE SPACE FOR LEASE



#### FLOOR PLAN

Concept only; subject to change



OFFICE SPACE FOR LEASE



# SITE PLAN

Concept only; subject to change



OFFICE SPACE FOR LEASE



# **INTERIOR**













**RAQUEL BLOUNT, SIOR** 

605.728.9092 | raquel@lloydcompanies.com

OFFICE SPACE FOR LEASE



# **SITE MAP**



OFFICE SPACE FOR LEASE



#### **AREA MAP**