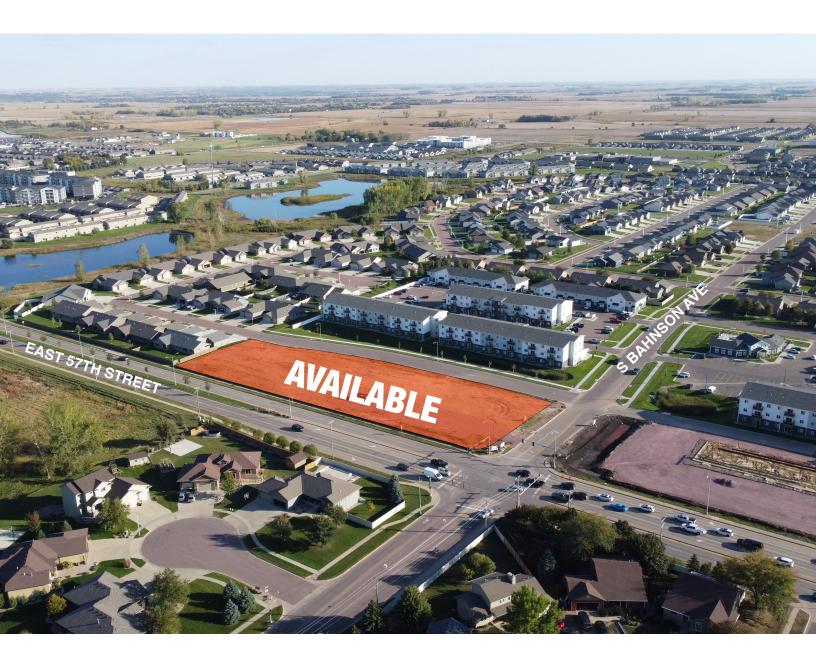

- Zoning: Live/Work (Office)
- Close proximity to major highways and transportation routes making it convenient for commuting and logistics
- Nearby amenities such as schools, parks, shopping centers, and healthcare facilities
- Traffic counts of 25,800 VPD on 57th street & S Southeastern Ave
- Contact Broker for additional information

- Near Sioux Falls Christian School, Horizon
  Elementary School, Greatlife, Barrel House, Hy-Vee,
  Starbucks, Walgreens, and University of Sioux Falls
  Sports Complex
- Located near Harmodon Park Baseball / Softball Complex, which receives over 300,000 visitors annually with 7 baseball diamonds and 8 softball fields

**RAQUEL BLOUNT SIOR** 

605.728.9092

raquel@lloydcompanies.com





# SITE OUTLINE

Concept only; subject to change







# **AERIAL**







# **AERIAL**







# SITE MAP







# **AREA MAP**







#### SIOUX FALLS MAP