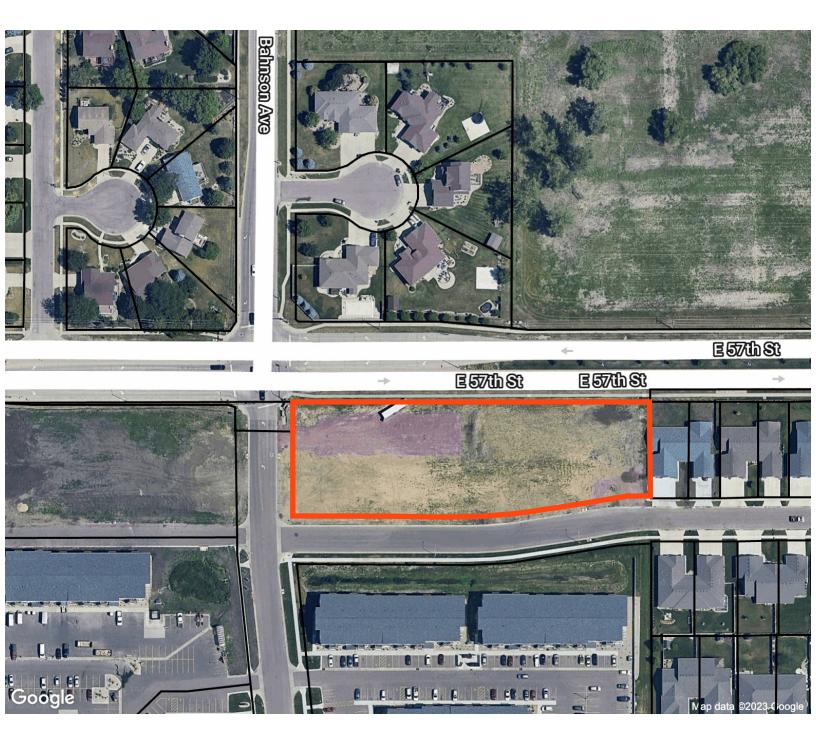

## **DESCRIPTION**

- Zoning: Live/Work (Office)
- Close proximity to major highways and transportation routes making it convenient for commuting and logistics
- Nearby amenities such as schools, parks, shopping centers, and healthcare facilities
- Traffic counts of 25,800 VPD on 57th street & S Southeastern Ave
- Contact Broker for additional information

- Near Sioux Falls Christian School, Horizon
  Elementary School, Greatlife, Barrel House, Hy-Vee,
  Starbucks, Walgreens, and University of Sioux Falls
  Sports Complex
- Located near Harmodon Park Baseball / Softball Complex, which receives over 300,000 visitors annually with 7 baseball diamonds and 8 softball fields

**RAQUEL BLOUNT SIOR** 

605.728.9092

raquel@lloydcompanies.com





# SITE OUTLINE

Concept only; subject to change







# **AERIAL**







# **AERIAL**







# SITE MAP







# **AREA MAP**







#### SIOUX FALLS MAP