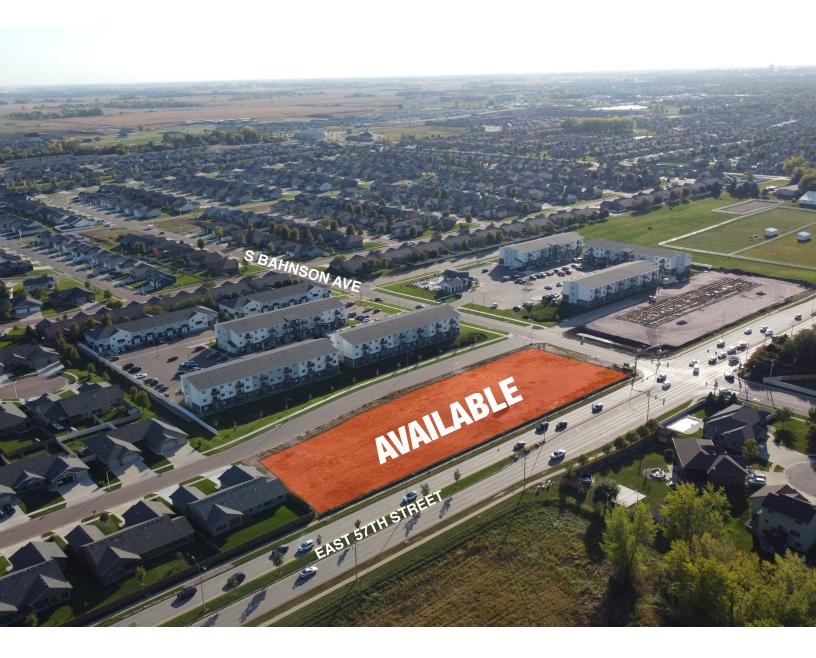

(Office)
- Close proximity to major highways and transportation routes making it convenient for commuting and logistics
- Nearby amenities such as schools, parks, shopping centers, and healthcare facilities
- Traffic counts of 25,800 VPD on 57th street & S Southeastern Ave
- Contact Broker for additional information

- Near Sioux Falls Christian School, Horizon
  Elementary School, Greatlife, Barrel House, Hy-Vee,
  Starbucks, Walgreens, and University of Sioux Falls
  Sports Complex
- Located near Harmodon Park Baseball / Softball Complex, which receives over 300,000 visitors annually with 7 baseball diamonds and 8 softball fields

**RAQUEL BLOUNT SIOR** 

605.728.9092

raquel@lloydcompanies.com





# SITE OUTLINE

Concept only; subject to change







# **AERIAL**







# **AERIAL**







# SITE MAP







# **AREA MAP**







#### SIOUX FALLS MAP