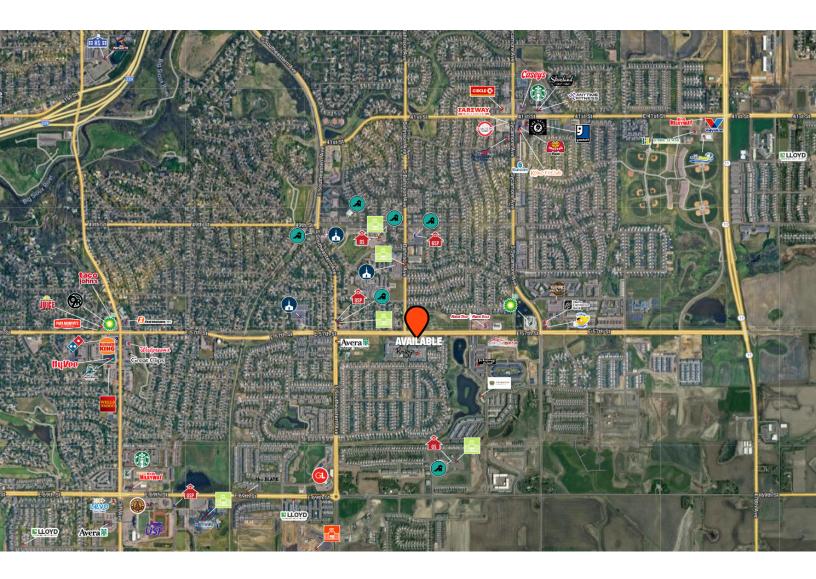

# SITE MAP

- Near Sioux Falls Christian School, Horizon
  Elementary School, Greatlife, Barrel House, Hy-Vee,
  Starbucks, Walgreens, and University of Sioux Falls
  Sports Complex
- Located near Harmodon Park Baseball / Softball Complex, which receives over 300,000 visitors annually with 7 baseball diamonds and 8 softball fields