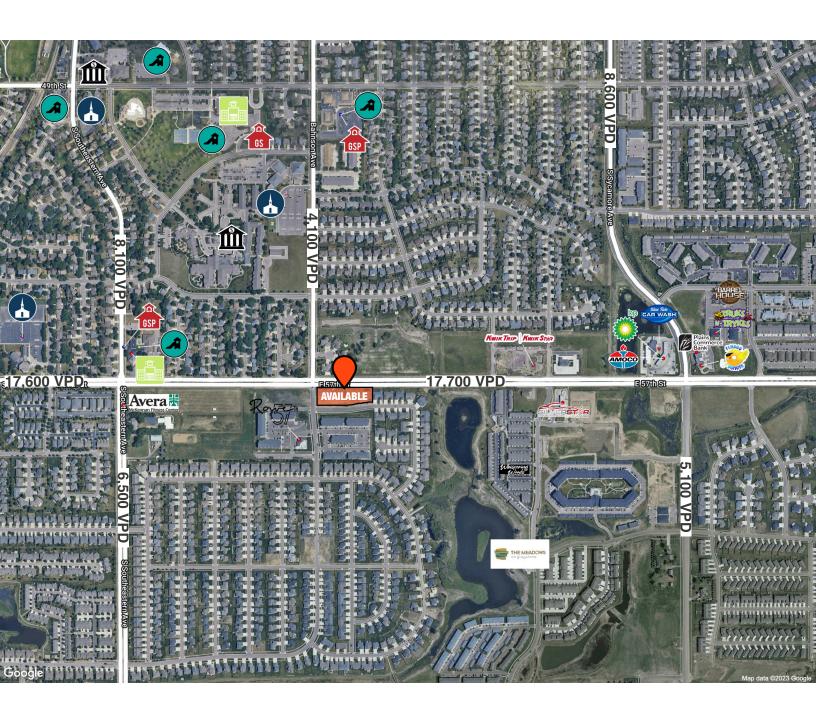

# **AERIAL**

#### **DESCRIPTION**

- Zoning: Live/Work (Office)
- Close proximity to major highways and transportation routes making it convenient for commuting and logistics
- Nearby amenities such as schools, parks, shopping centers, and healthcare facilities
- Traffic counts of 25,800 VPD on 57th street & S Southeastern Ave
- Contact Broker for additional information