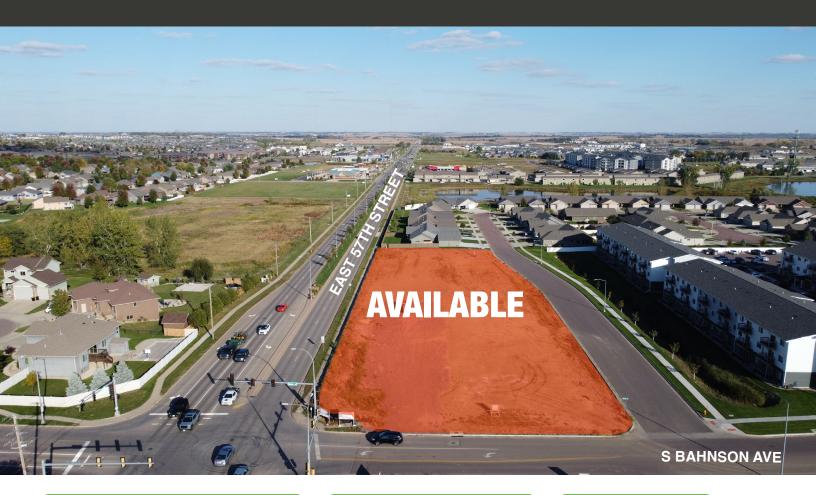

# **ROWE LAND**

LAND FOR SALE











#### **LOCATION**

Near the crossroads of Highway 11 and future Veterans Parkway in Sioux Falls fastest growing area. This office lot will serve the expanding communities of Sioux Falls, Harrisburg, and Brandon.

#### **DESCRIPTION**

- Zoning: Live/Work (Office)
- Close proximity to major highways and transportation routes making it convenient for commuting and logistics
- Nearby amenities such as schools, parks, shopping centers, and healthcare facilities
- Traffic counts of 25,800 VPD on 57th street & S Southeastern Ave
- Contact Broker for additional information

- Near Sioux Falls Christian School, Horizon
  Elementary School, Greatlife, Barrel House, Hy-Vee,
  Starbucks, Walgreens, and University of Sioux Falls
  Sports Complex
- Located near Harmodon Park Baseball / Softball