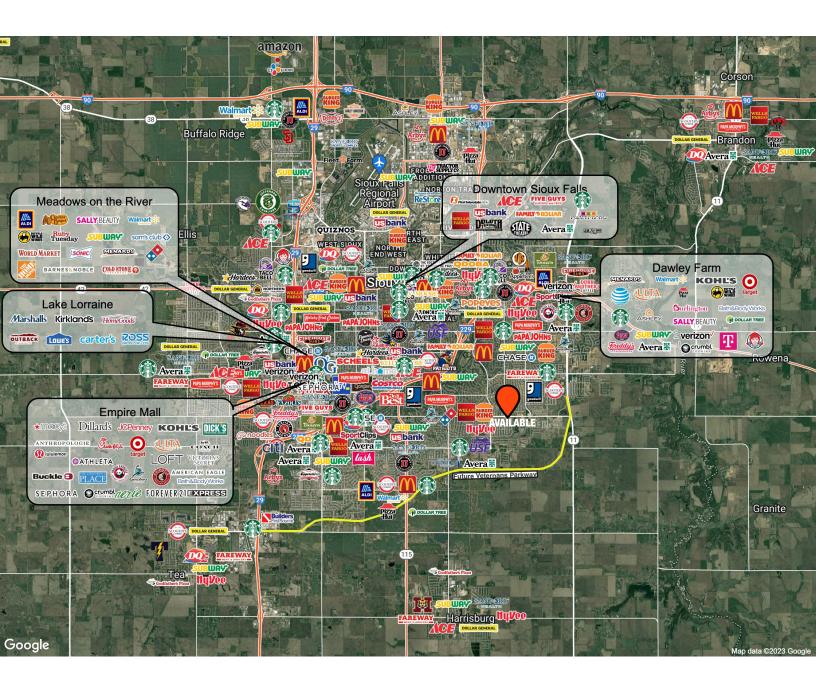

#### SIOUX FALLS MAP

#### **LOCATION**

Near the crossroads of Highway 11 and future Veterans Parkway in Sioux Falls fastest growing area. This office lot will serve the expanding communities of Sioux Falls, Harrisburg, and Brandon.