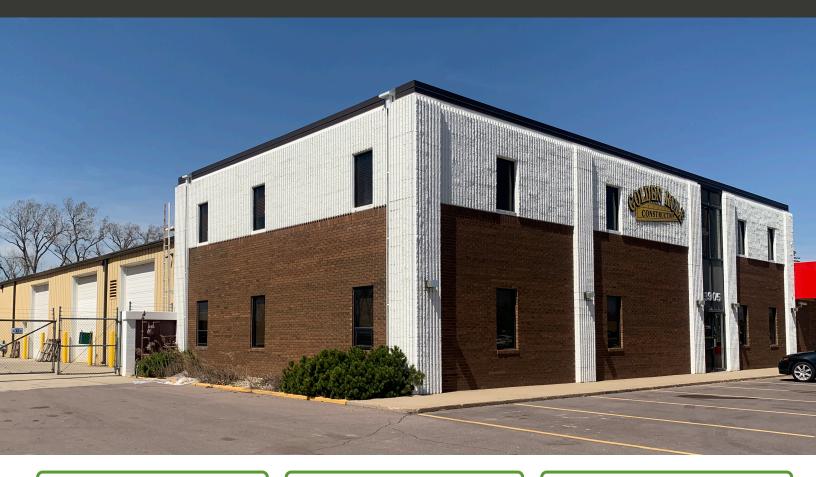

# **EXTERIOR**

KRISTEN ZUEGER, SIOR

605.376.1903 | kristen.zueger@lloydcompanies.com

WAREHOUSE SPACE FOR LEASE

3905 S Western Avenue Sioux Falls, SD 57105

Warehouse: 8.875 SF +/-

Warehouse: \$6.00 / SF NNN Estimated NNN: \$3.25 / SF

#### LOCATION

Great opportunity to acquire warehouse space located on Western Avenue, in close proximity to the intersection of 49th Street. The location offers excellent accessibility and visibility, as it is situated on a major thoroughfare and easily accessible by both public transportation and private vehicles.