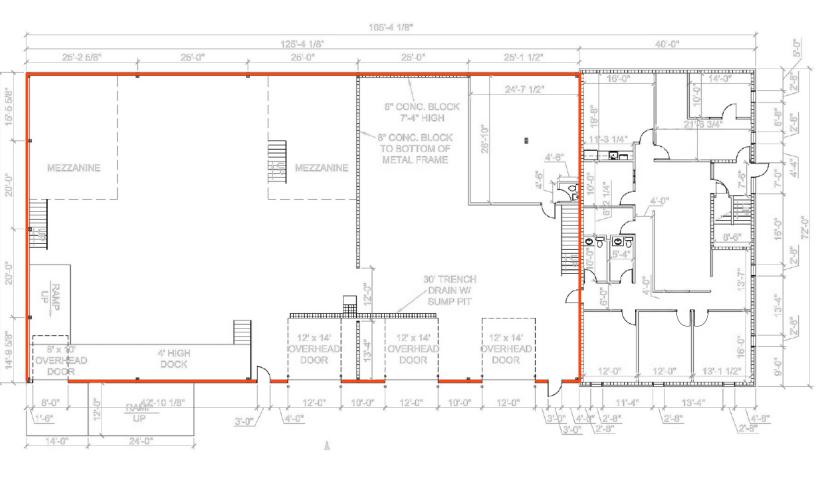

# **WAREHOUSE FLOOR PLAN**

Concept only; subject to change

**KRISTEN ZUEGER, sion** 605.376.1903 | kristen.zueger@lloydcompanies.com

OFFICE & WAREHOUSE SPACE FOR LEASE

#### **DESCRIPTION**

- Versatile space perfect for a variety of businesses
- Convenient access to I-229 and 49th Street
- Highly visible location with 26,400 vehicles per
- Fantastic central location in the rapidly growing Sioux Falls
- NNN includes utilities and garbage
- Near the Western Mall and a short drive to the Empire Mall
- Warehouse space includes three 12' x 14' overhead doors, one 8' x 10' overhead door, 3 mezzanine areas, trench drains, parts room
- Fenced outdoor, paved lot
- Opportunity to lease office space
- Contact Broker for additional information