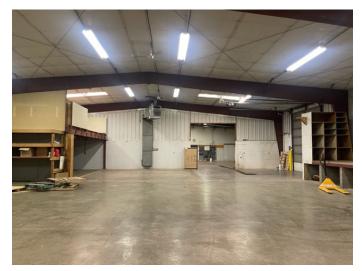

# **WAREHOUSE**

KRISTEN ZUEGER, SIOR

605.376.1903 | kristen.zueger@lloydcompanies.com

OFFICE & WAREHOUSE SPACE FOR LEASE

#### **DESCRIPTION**

- Versatile space perfect for a variety of businesses
- Convenient access to I-229 and 49th Street
- Highly visible location with 26,400 vehicles per
- Fantastic central location in the rapidly growing Sioux Falls
- NNN includes utilities and garbage
- Near the Western Mall and a short drive to the Empire Mall
- Warehouse space includes three 12' x 14' overhead doors, one 8' x 10' overhead door, 3 mezzanine areas, trench drains, parts room
- Fenced outdoor, paved lot
- Opportunity to lease office space
- Contact Broker for additional information