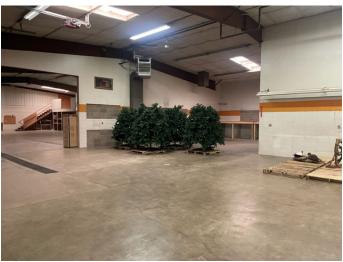

# **WAREHOUSE**

KRISTEN ZUEGER, SIOR

605.376.1903 | kristen.zueger@lloydcompanies.com

OFFICE & WAREHOUSE SPACE FOR LEASE

#### **DESCRIPTION**

- Versatile space perfect for a variety of businesses
- Convenient access to I-229 and 49th Street
- Highly visible location with 26,400 vehicles per
- Fantastic central location in the rapidly growing Sioux Falls
- NNN includes utilities and garbage
- Near the Western Mall and a short drive to the Empire Mall
- Warehouse space includes three 12' x 14' overhead doors, one 8' x 10' overhead door, 3 mezzanine areas, trench drains, parts room
- Fenced outdoor, paved lot
- Opportunity to lease office space
- Contact Broker for additional information