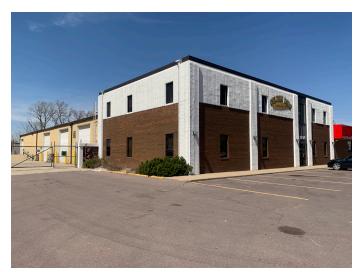

WAREHOUSE SPACE FOR LEASE

3905 S Western Avenue Sioux Falls, SD 57105

Warehouse: 8.875 SF +/-

Warehouse: \$6.00 / SF NNN Estimated NNN: \$3.25 / SF

#### LOCATION

Great opportunity to acquire warehouse space located on Western Avenue, in close proximity to the intersection of 49th Street. The location offers excellent accessibility and visibility, as it is situated on a major thoroughfare and easily accessible by both public transportation and private vehicles.

#### **DESCRIPTION**

- Versatile space perfect for a variety of businesses
- Convenient access to I-229 and 49th Street
- Highly visible location with 26,400 vehicles per
- Fantastic central location in the rapidly growing Sioux Falls
- NNN includes utilities and garbage
- Near the Western Mall and a short drive to the Empire Mall
- Warehouse space includes three 12' x 14' overhead doors, one 8' x 10' overhead door, 3 mezzanine areas, trench drains, parts room
- Fenced outdoor, paved lot
- Opportunity to lease office space
- Contact Broker for additional information