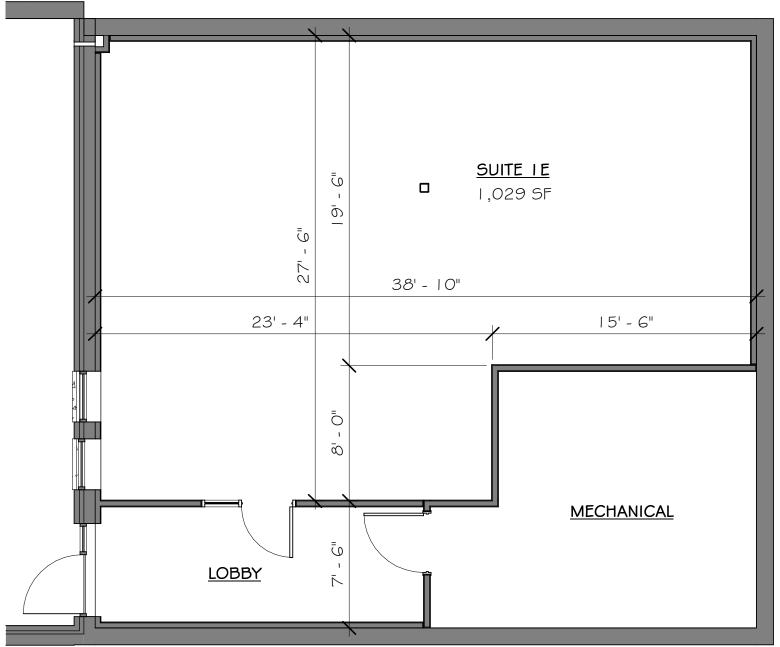

| Paid directly by Tenant                         | City of Spearfish                                                        | No          | No                 |
| Trash                    | Paid by LL but reimbursed by Tenant through CAM | City of Spearfish                                                        | Yes         | No                 |
| Phone/Cable/<br>Internet | Paid directly by Tenant                         | Tenant can select their preferred provider: Vast, Midco and Century Link | No          | N/A                |









### SITE PLAN





### MAIN LEVEL DIMENSIONS

OFFICE/ RETAIL SPACE AVAILABLE FOR LEASE | 344 N MAIN STREET | SPEARFISH, SD





## SECOND LEVEL DIMENSIONS

OFFICE/ RETAIL SPACE AVAILABLE FOR LEASE | 344 N MAIN STREET | SPEARFISH, SD



Concept only; subject to change



## **BASEMENT DIMENSIONS**



Concept only; subject to change



# RENDERING



Concept only; subject to change



# **BASEMENT ENTRANCE RENDERING**

OFFICE/ RETAIL SPACE AVAILABLE FOR LEASE | 344 N MAIN STREET | SPEARFISH, SD











# **PROGRESS PHOTOS**











## **AREA MAP**



**Spearfish, South Dakota** is located in the heart of the Northern Black Hills and at the mouth of Spearfish Canyon, offering a broad-based economy. The community has been labeled as the "fasting growing town in the Midwest" and is a premier area in the Black Hills region. Tourism, education, health care, mining and timber are some of the top employment sectors, displaying a diversified workforce. The city is positioned along Interstate 90 going East-West and US Highw