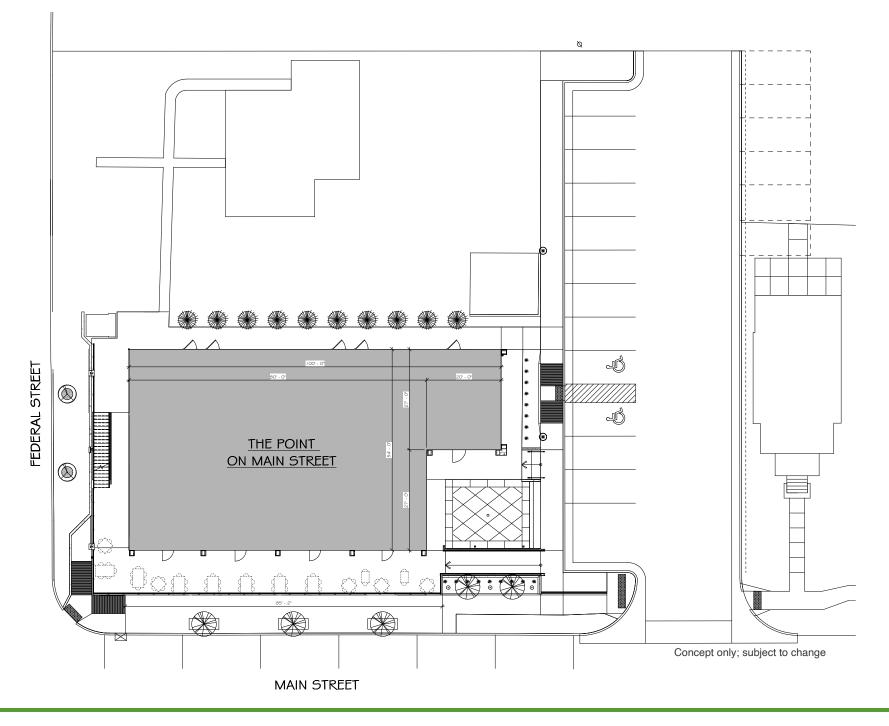

| No          | Yes                |
| Water                    | Paid directly by Tenant                         | City of Spearfish                                                        | No          | Yes                |
| Sewer                    | Paid directly by Tenant                         | City of Spearfish                                                        | No          | No                 |
| Trash                    | Paid by LL but reimbursed by Tenant through CAM | City of Spearfish                                                        | Yes         | No                 |
| Phone/Cable/<br>Internet | Paid directly by Tenant                         | Tenant can select their preferred provider: Vast, Midco and Century Link | No          | N/A                |









### SITE PLAN





### MAIN LEVEL DIMENSIONS

OFFICE/ RETAIL SPACE AVAILABLE FOR LEASE | 344 N MAIN STREET | SPEARFISH, SD





## SECOND LEVEL DIMENSIONS

OFFICE/ RETAIL SPACE AVAILABLE FOR LEASE | 344 N MAIN STREET | SPEARFISH, SD



Concept only; subject to change



## **BASEMENT DIMENSIONS**



Concept only; subject to change



# RENDERING



Concept only; subject to change



# **BASEMENT ENTRANCE RENDERING**

OFFICE/ RETAIL SPACE AVAILABLE FOR LEASE | 344 N MAIN STREET | SPEARFISH, SD











# **PROGRESS PHOTOS**











## **AREA MAP**



**Spearfish, South Dakota** is located in the heart of the Northern Black Hills and at the mouth of Spearfish Canyon, offering a broad-based economy. The community has been labeled as the "fasting growing town in the Midwest" and is a