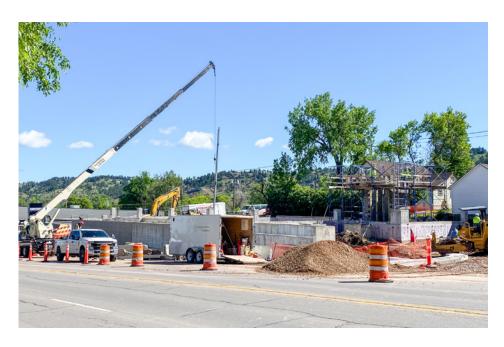

pearfish                                                        | Yes         | No                 |
| Phone/Cable/<br>Internet | Paid directly by Tenant                         | Tenant can select their preferred provider: Vast, Midco and Century Link | No          | N/A                |









### SITE PLAN





### MAIN LEVEL DIMENSIONS

OFFICE/ RETAIL SPACE AVAILABLE FOR LEASE | 344 N MAIN STREET | SPEARFISH, SD





## SECOND LEVEL DIMENSIONS

OFFICE/ RETAIL SPACE AVAILABLE FOR LEASE | 344 N MAIN STREET | SPEARFISH, SD



Concept only; subject to change



## **BASEMENT DIMENSIONS**



Concept only; subject to change



# RENDERING



Concept only; subject to change



# **BASEMENT ENTRANCE RENDERING**

OFFICE/ RETAIL SPACE AVAILABLE FOR LEASE | 344 N MAIN STREET | SPEARFISH, SD











# **PROGRESS PHOTOS**











## **AREA MAP**



**Spearfish, South Dakota** is located in the heart of the Northern Black Hills and at the mouth of Spearfish Canyon, offering a broad-based economy. The community has been labeled as the "fasting growing town in the Midwest" and is a premier area in the Black Hills region. Tourism, education, health care, mining and timber are some of the top employment sectors, displaying a diversified workforce. The city is positioned along Interstate 90 going East-West and US Highway 85 going North-South, also known as the Can-Am highway. Natural beauty of the Northern Black Hills is seen throughout the entire course of the year with prominent outdoor adventures, along with winter sports, being major tourism drivers.

Spearfish has experienced