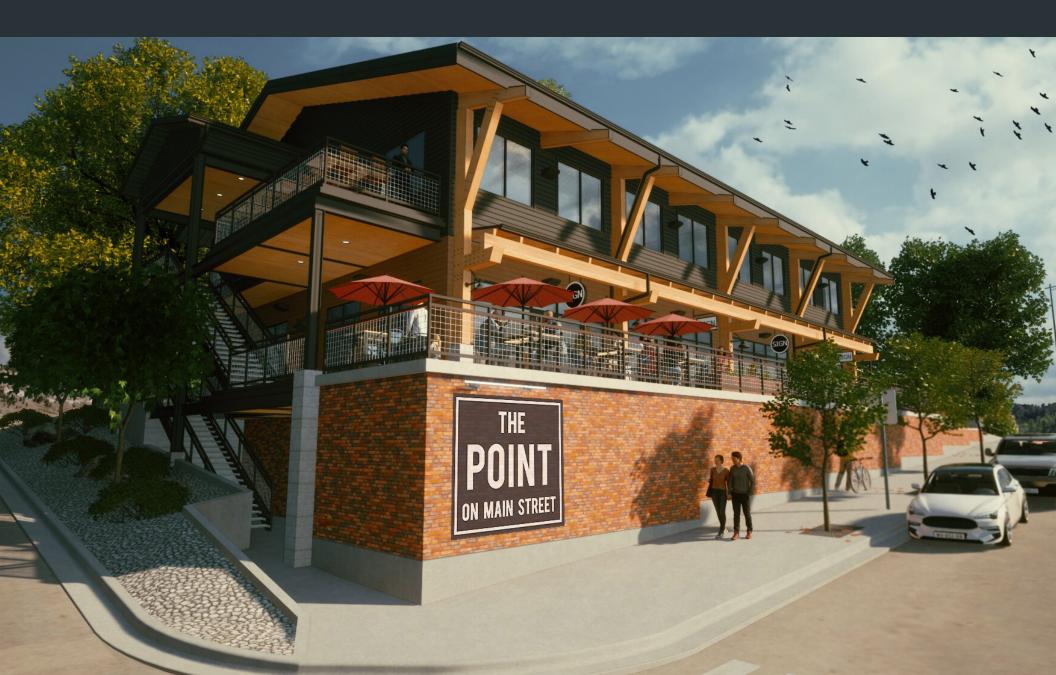

# THE POINT ON MAIN STREET

**LLOYD** 

344 N MAIN STREET | SPEARFISH, SD

OFFICE/ RETAIL SPACE AVAILABLE

An exceptional leasing opportunity awaits those seeking office or retail space in the heart of downtown Spearfish, South Dakota. This charming town, known for its timeless and welcoming ambiance, features a collection of classic storefronts and historic buildings that define Main Street's character. However, what truly sets Spearfish apart is its commitment to maintaining this historic charm while enhancing it with a fresh and picturesque streetscape. The downtown area boasts traffic and pedestrian-friendly streets and sidewalks, featuring a charming clock tower and an inviting outdoor fireplace. Business owners in this vibrant community believe that the aesthetic appeal of Main Street significantly contributes to the warm and welcoming atmosphere of the downtown area. Fantastic opportunity awaits for you to introduce your business concept at The Point on Main Street!

# RENDERING

Concept only; subject to change