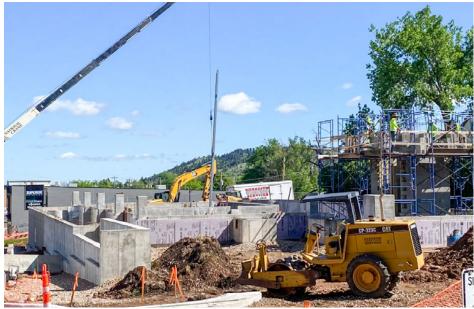

arfish                                                        | Yes         | No                 |
| Phone/Cable/<br>Internet | Paid directly by Tenant                         | Tenant can select their preferred provider: Vast, Midco and Century Link | No          | N/A                |









### SITE PLAN





### MAIN LEVEL DIMENSIONS

OFFICE/ RETAIL SPACE AVAILABLE FOR LEASE | 344 N MAIN STREET | SPEARFISH, SD





## SECOND LEVEL DIMENSIONS

OFFICE/ RETAIL SPACE AVAILABLE FOR LEASE | 344 N MAIN STREET | SPEARFISH, SD



Concept only; subject to change



## **BASEMENT DIMENSIONS**



Concept only; subject to change



# RENDERING



Concept only; subject to change



# **BASEMENT ENTRANCE RENDERING**

OFFICE/ RETAIL SPACE AVAILABLE FOR LEASE | 344 N MAIN STREET | SPEARFISH, SD











# **PROGRESS PHOTOS**











## **AREA MAP**



**Spearfish, South Dakota** is located in the heart of the Northern Black Hills and at the mouth of Spearfish Canyon, offering a broad-based economy. The community has been labeled as the "fasting growing town in the Midwest" and is a premier area in the Black Hills region. Tourism, education, health care, mining and timber are some of the top employment sectors, displaying a diversified workforce. The city is positioned along Interstate 90 going East-West and US Highway 85 going North-South, also known as the Can-Am highway. Natural beauty of the Northern Black Hills is seen throughout the entire course of the year with prominent outdoor adventures, along with winter sports, being major tourism drivers.

Spearfish has experienced s