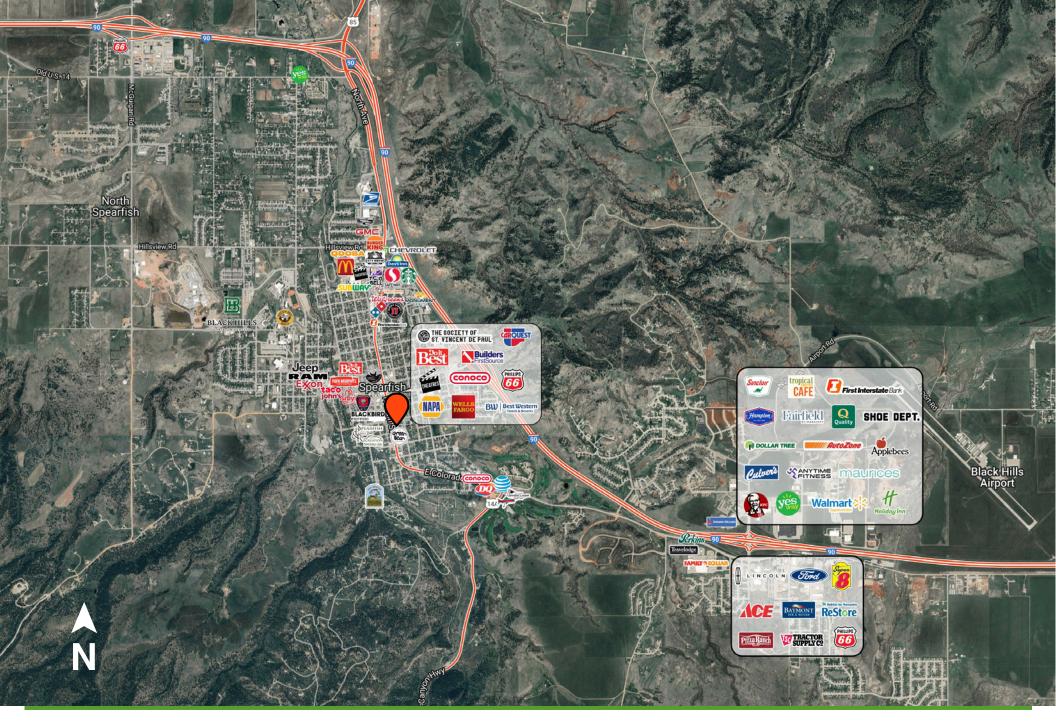

## **AREA MAP**

**Spearfish, South Dakota** is located in the heart of the Northern Black Hills and at the mouth of Spearfish Canyon, offering a broad-based economy. The community has been labeled as the "fasting growing town in the Midwest" and is a premier area in the Black Hills region. Tourism, education, health care, mining and timber are some of the top employment sectors, displaying a diversified workforce. The city is positioned along Interstate 90 going East-West and US Highway 85 going North-South, also known as the Can-Am highway. Natural beauty of the Northern Black Hills is seen throughout the entire course of the year with prominent outdoor adventures, along with winter sports, being major tourism drivers.

Spearfish has experienced steady growth, which currently comprises an estimated population of over 12,000. The estimated population for the primary retail area is nearly 55,000 while the labor market is estimated at 177,332, according to the Spearfish Economic Development Corporation. The Spearfish MSA population sits at 26,402.