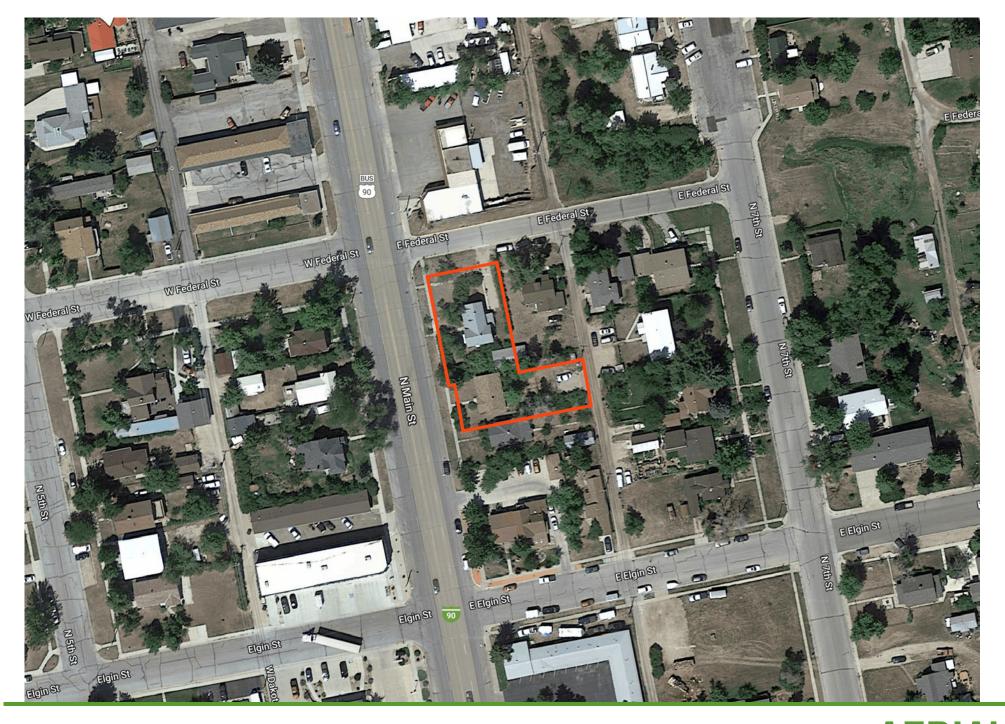

### SITE PLAN

#### **QUICK FACTS**

Address:

344 N Main St, Spearfish, SD 57783

• Size:

1,029 to 6,260 SF +/-

Price:

Suites 1A and 1D (endcaps): \$32 / SF NNN Suites 1B & 1C (interior bays): \$30 / SF NNN

Second Level: \$26 / SF NNN Basement: \$30 / SF NNN

Zoning:

C-1 Central Commercial

Estimated Availability:

Fall of 2024

• Parking:

14 on-site parking stalls plus 6 on-street parking available