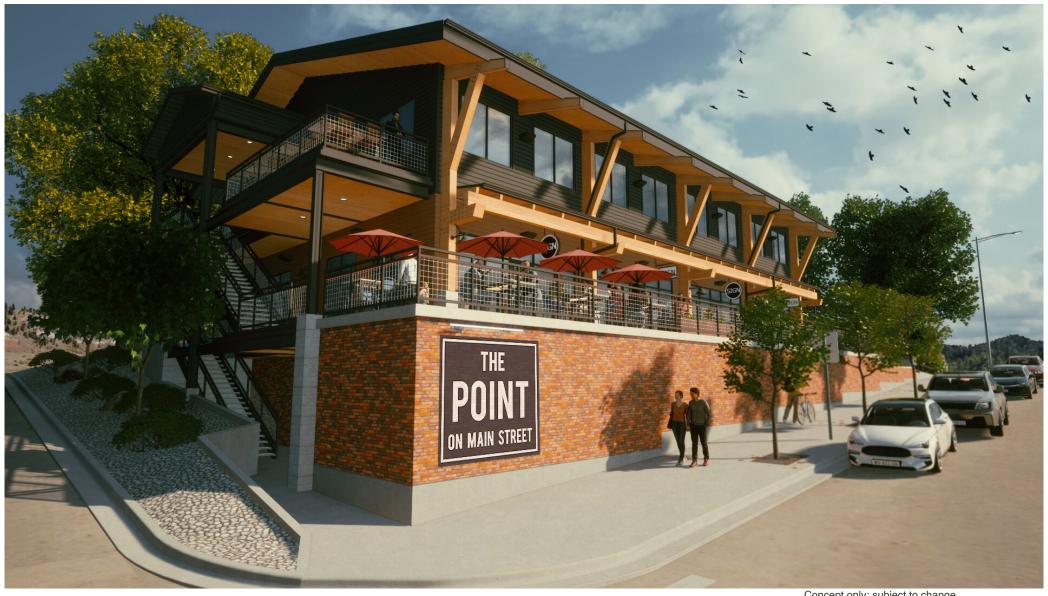

| City of Spearfish                                                        | No          | No                 |
| Trash                    | Paid by LL but reimbursed by Tenant through CAM | City of Spearfish                                                        | Yes         | No                 |
| Phone/Cable/<br>Internet | Paid directly by Tenant                         | Tenant can select their preferred provider: Vast, Midco and Century Link | No          | N/A                |









### SITE PLAN





### MAIN LEVEL DIMENSIONS

OFFICE/ RETAIL SPACE AVAILABLE FOR LEASE | 344 N MAIN STREET | SPEARFISH, SD





## SECOND LEVEL DIMENSIONS

OFFICE/ RETAIL SPACE AVAILABLE FOR LEASE | 344 N MAIN STREET | SPEARFISH, SD



Concept only; subject to change



## **BASEMENT DIMENSIONS**



Concept only; subject to change



# RENDERING



Concept only; subject to change



# **BASEMENT ENTRANCE RENDERING**

OFFICE/ RETAIL SPACE AVAILABLE FOR LEASE | 344 N MAIN STREET | SPEARFISH, SD











# **PROGRESS PHOTOS**











## **AREA MAP**



**Spearfish, South Dakota** is located in the heart of the Northern Black Hills and at the mouth of Spearfish Canyon, offering a broad-based economy. The community has been labeled as the "fasting growing town in the Midwest" and is a premier area in the Black Hills region. Tourism, education, health care, mining and timber are some of the top employment sectors, displaying a diversified workforce. The city is positioned along Interstate 90 going East-West and US Highway 85 going North-South, also known as the Can-Am highway. Natura