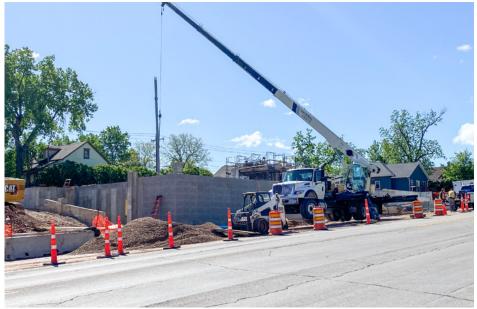

fish                                                        | Yes         | No                 |
| Phone/Cable/<br>Internet | Paid directly by Tenant                         | Tenant can select their preferred provider: Vast, Midco and Century Link | No          | N/A                |









### SITE PLAN





### MAIN LEVEL DIMENSIONS

OFFICE/ RETAIL SPACE AVAILABLE FOR LEASE | 344 N MAIN STREET | SPEARFISH, SD





## SECOND LEVEL DIMENSIONS

OFFICE/ RETAIL SPACE AVAILABLE FOR LEASE | 344 N MAIN STREET | SPEARFISH, SD



Concept only; subject to change



## **BASEMENT DIMENSIONS**



Concept only; subject to change



# RENDERING



Concept only; subject to change



# **BASEMENT ENTRANCE RENDERING**

OFFICE/ RETAIL SPACE AVAILABLE FOR LEASE | 344 N MAIN STREET | SPEARFISH, SD











# **PROGRESS PHOTOS**











## **AREA MAP**



**Spearfish, South Dakota** is located in the heart of the Northern Black Hills and at the mouth of Spearfish Canyon, offering a broad-based economy. The community has been labeled as the "fasting growing town in the Midwest" and is a premier area in the Black Hills region. Tourism, education, health care, mining and timber are some of the top employment sectors, displaying a diversified workforce. The city is positioned along Interstate 90 going East-West and US Highway 85 going North-South, also known as the Can-Am highway. Natural beauty of the Northern Black Hills is seen throughout the entire course of the year with prominent outdoor adventures, along with winter sports, being major tourism drivers.

Spearfish has experienced ste