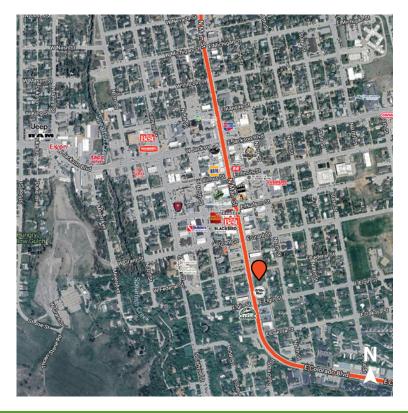

## **AREA MAP**

**Spearfish, South Dakota** is located in the heart of the Northern Black Hills and at the mouth of Spearfish Canyon, offering a broad-based economy. The community has been labeled as the "fasting growing town in the Midwest" and is a premier area in the Black Hills region. Tourism, education, health care, mining and timber are some of the top employment sectors, displaying a diversified workforce. The city is positioned along Interstate 90 going East-West and US Highway 85 going North-South, also known as the Can-Am highway. Natural beauty of the Northern Black Hills is seen throughout the entire course of the year with prominent outdoor adventures, along with winter sports, being major tourism drivers.

Spearfish has experienced steady growth, which currently comprises an estimated population of over 12,000. The estimated population for the primary retail area is nearly 55,000 while the labor market is estimated at 177,332, according to the Spearfish Economic Development Corporation. The Spearfish MSA population sits at 26,402.