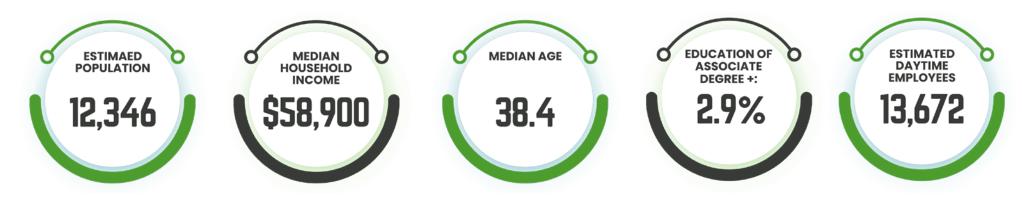

Spearfish has experienced steady growth, which currently comprises an estimated population of over 12,000. The estimated population for the primary retail area is nearly 55,000 while the labor market is estimated at 177,332, according to the Spearfish Economic Development Corporation. The Spearfish MSA population sits at 26,402.