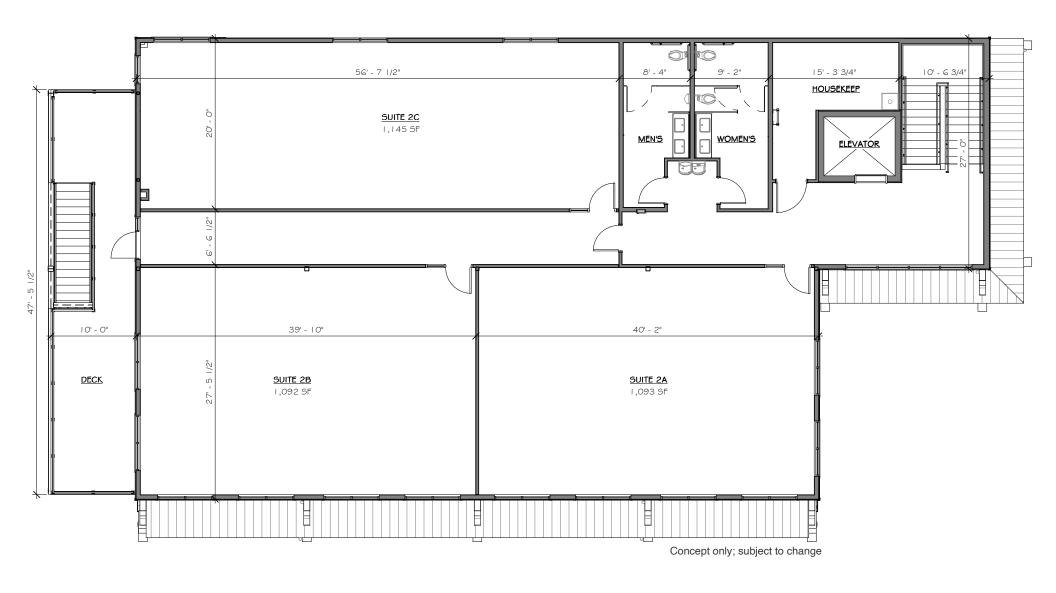

### MAIN LEVEL DIMENSIONS

OFFICE/ RETAIL SPACE AVAILABLE FOR LEASE | 344 N MAIN STREET | SPEARFISH, SD