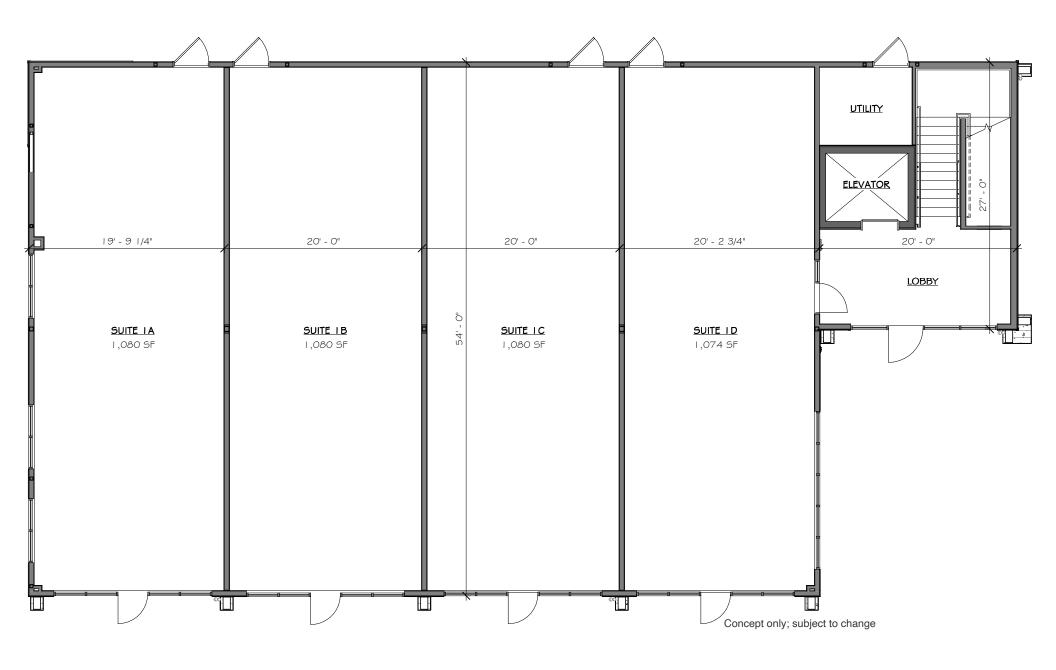

### MAIN LEVEL DIMENSIONS

OFFICE/ RETAIL SPACE AVAILABLE FOR LEASE | 344 N MAIN STREET | SPEARFISH, SD