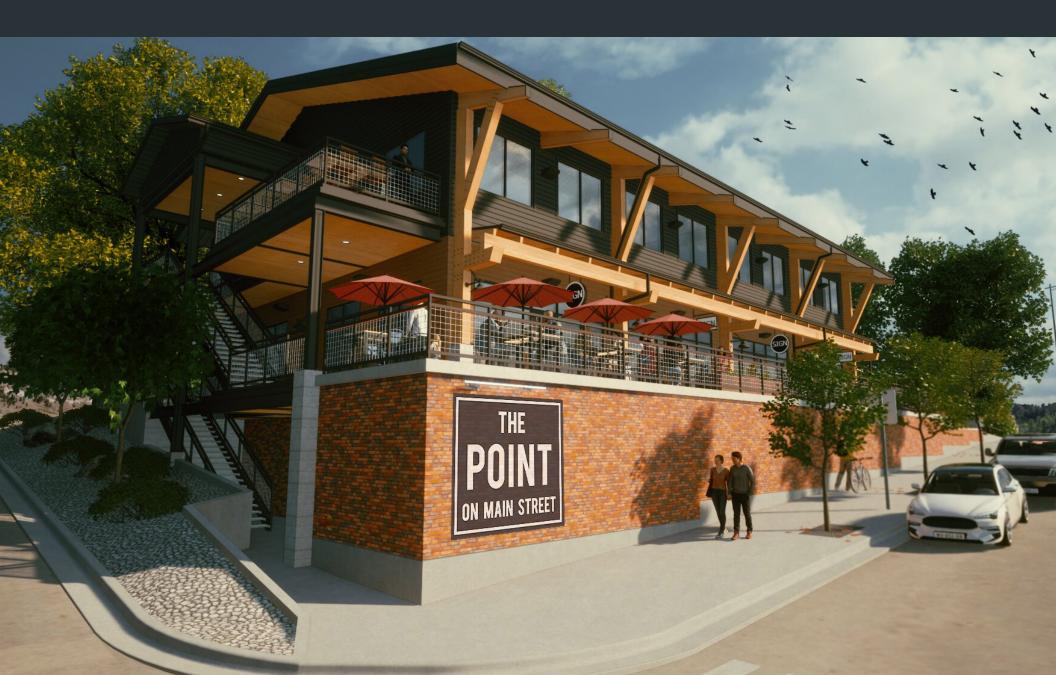

# THE POINT ON MAIN STREET

**LLOYD** 

344 N MAIN STREET | SPEARFISH, SD

OFFICE/ RETAIL SPACE AVAILABLE



An exceptional leasing opportunity awaits those seeking office or retail space in the heart of downtown Spearfish, South Dakota. This charming town, known for its timeless and welcoming ambiance, features a collection of classic storefronts and historic buildings that define Main Street's character. However, what truly sets Spearfish apart is its commitment to maintaining this historic charm while enhancing it with a fresh and picturesque streetscape. The downtown area boasts traffic and pedestrian-friendly streets and sidewalks, featuring a charming clock tower and an inviting outdoor fireplace. Business owners in this vibrant community believe that the aesthetic appeal of Main Street significantly contributes to the warm and welcoming atmosphere of the downtown area. Fantastic opportun