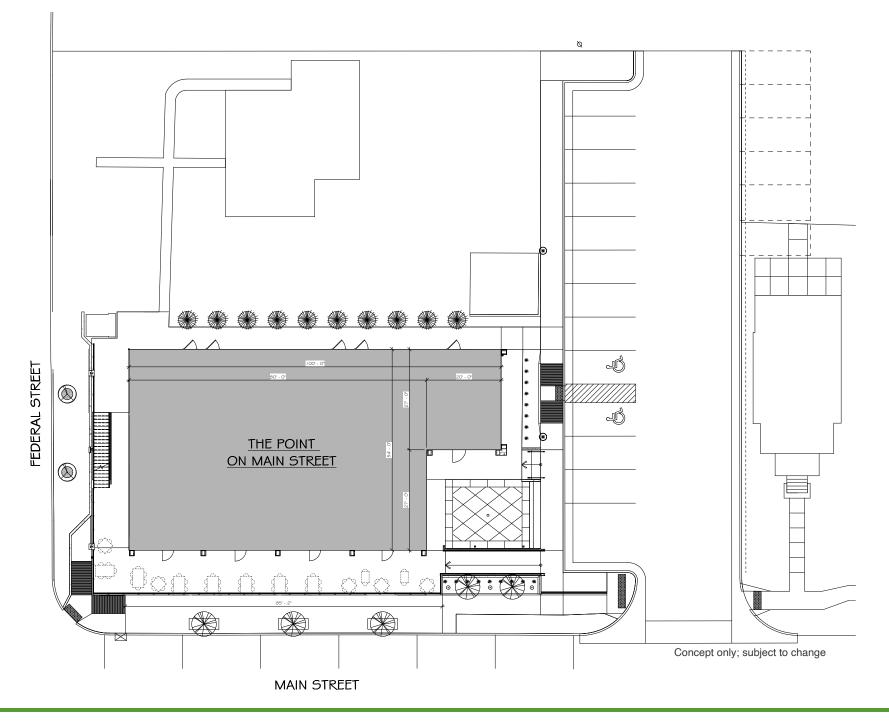

| No          | Yes                |
| Water                    | Paid directly by Tenant                         | City of Spearfish                                                        | No          | Yes                |
| Sewer                    | Paid directly by Tenant                         | City of Spearfish                                                        | No          | No                 |
| Trash                    | Paid by LL but reimbursed by Tenant through CAM | City of Spearfish                                                        | Yes         | No                 |
| Phone/Cable/<br>Internet | Paid directly by Tenant                         | Tenant can select their preferred provider: Vast, Midco and Century Link | No          | N/A                |









### SITE PLAN





### MAIN LEVEL DIMENSIONS

OFFICE/ RETAIL SPACE AVAILABLE FOR LEASE | 344 N MAIN STREET | SPEARFISH, SD





## SECOND LEVEL DIMENSIONS

OFFICE/ RETAIL SPACE AVAILABLE FOR LEASE | 344 N MAIN STREET | SPEARFISH, SD



Concept only; subject to change



## **BASEMENT DIMENSIONS**



Concept only; subject to change



## RENDERING



Concept only; subject to change



# **BASEMENT ENTRANCE RENDERING**

OFFICE/ RETAIL SPACE AVAILABLE FOR LEASE | 344 N MAIN STREET | SPEARFISH, SD











## **AREA MAP**



**Spearfish, South Dakota** is located in the heart of the Northern Black Hills and at the mouth of Spearfish Canyon, offering a broad-based economy. The community has been labeled as the "fasting growing town in the Midwest" and is a premier area in the Black Hills