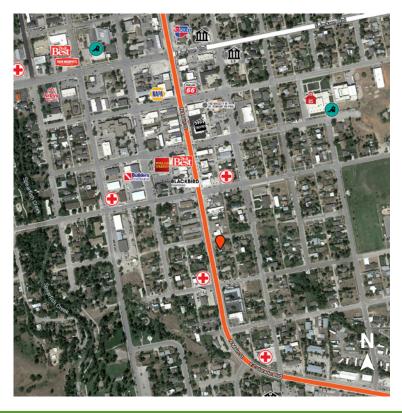

## **AREA MAP**

**Spearfish, South Dakota** is located in the heart of the Northern Black Hills and at the mouth of Spearfish Canyon, offering a broad-based economy. The community has been labeled as the "fasting growing town in the Midwest" and is a premier area in the Black Hills region. Tourism, education, health care, mining and timber are some of the top employment sectors, displaying a diversified workforce. The city is positioned along Interstate 90 going East-West and US Highway 85 going North-South, also known as the Can-Am highway. Natural beauty of the Northern Black Hills is seen throughout the entire course of the year with prominent outdoor adventures, along with winter sports, being major tourism drivers.

Spearfish has experienced steady growth, which currently comprises an estimated population of over 12,000. The estimated population for the primary retail area is nearly 55,000 while the labor market is estimated at 177,332, according to the Spearfish Economic Development Corporation. The Spearfish MSA population sits at 26,402.