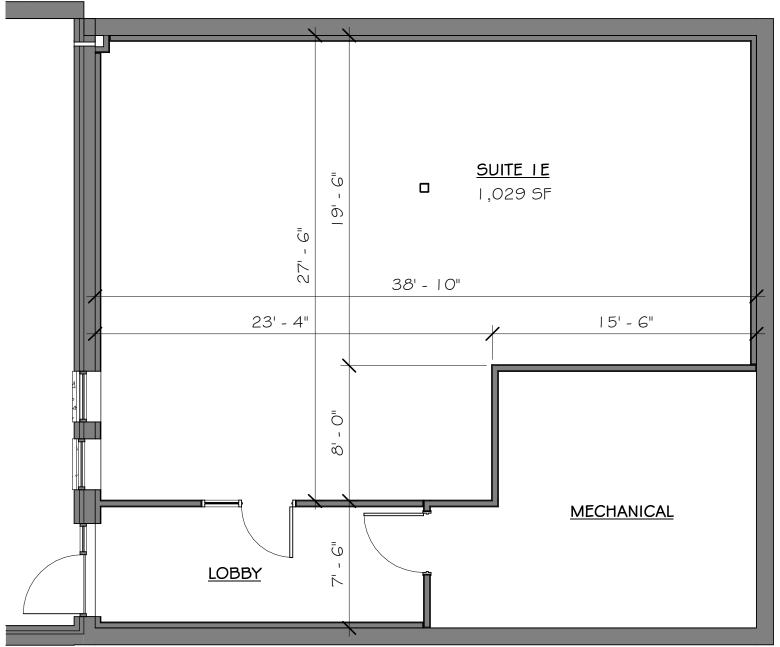

| Paid directly by Tenant                         | City of Spearfish                                                        | No          | No                 |
| Trash                    | Paid by LL but reimbursed by Tenant through CAM | City of Spearfish                                                        | Yes         | No                 |
| Phone/Cable/<br>Internet | Paid directly by Tenant                         | Tenant can select their preferred provider: Vast, Midco and Century Link | No          | N/A                |









### SITE PLAN





### MAIN LEVEL DIMENSIONS

OFFICE/ RETAIL SPACE AVAILABLE FOR LEASE | 344 N MAIN STREET | SPEARFISH, SD





## SECOND LEVEL DIMENSIONS

OFFICE/ RETAIL SPACE AVAILABLE FOR LEASE | 344 N MAIN STREET | SPEARFISH, SD



Concept only; subject to change



## **BASEMENT DIMENSIONS**



Concept only; subject to change



## RENDERING



Concept only; subject to change



# **BASEMENT ENTRANCE RENDERING**

OFFICE/ RETAIL SPACE AVAILABLE FOR LEASE | 344 N MAIN STREET | SPEARFISH, SD











## **AREA MAP**



**Spearfish, South Dakota** is located in the heart of the Northern Black Hills and at the mouth of Spearfish Canyon, offering a broad-based economy. The community has been labeled as the "fasting growing town in the Midwest" and is a premier area in the Black Hills region. Tourism, education, health care, mining and timber are some of the top employment sectors, displaying a diversified workforce. The city is positioned along Interstate 90 going East-West and US Highway 85 going North-South, also kn