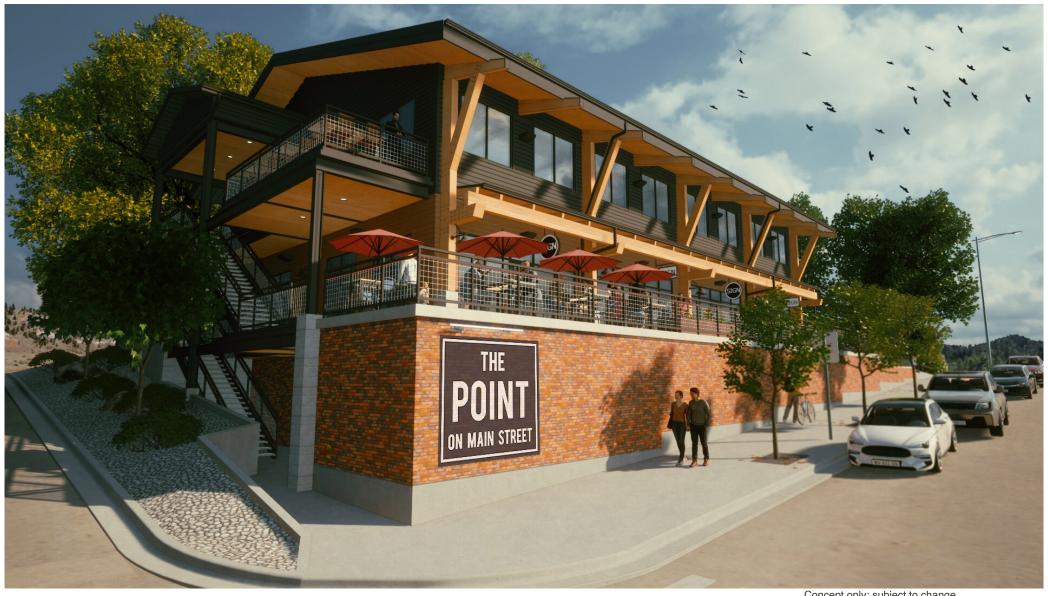

| City of Spearfish                                                        | No          | No                 |
| Trash                    | Paid by LL but reimbursed by Tenant through CAM | City of Spearfish                                                        | Yes         | No                 |
| Phone/Cable/<br>Internet | Paid directly by Tenant                         | Tenant can select their preferred provider: Vast, Midco and Century Link | No          | N/A                |









### SITE PLAN





### MAIN LEVEL DIMENSIONS

OFFICE/ RETAIL SPACE AVAILABLE FOR LEASE | 344 N MAIN STREET | SPEARFISH, SD





## SECOND LEVEL DIMENSIONS

OFFICE/ RETAIL SPACE AVAILABLE FOR LEASE | 344 N MAIN STREET | SPEARFISH, SD



Concept only; subject to change



## **BASEMENT DIMENSIONS**



Concept only; subject to change



## RENDERING



Concept only; subject to change



# **BASEMENT ENTRANCE RENDERING**

OFFICE/ RETAIL SPACE AVAILABLE FOR LEASE | 344 N MAIN STREET | SPEARFISH, SD











## **AREA MAP**



**Spearfish, South Dakota** is located in the heart of the Northern Black Hills and at the mouth of Spearfish Canyon, offering a broad-based economy. The community has been labeled as the "fasting growing town in the Midwest" and is a premier area in the Black Hills region. Tourism, education, health care, mining and timber are some of the top employment sectors, displaying a diversified workforce. The city is positioned along Interstate 90 going East-West and US Highway 85 going North-South, also known as the Can-Am highway. Natural beauty of the Northern Black H