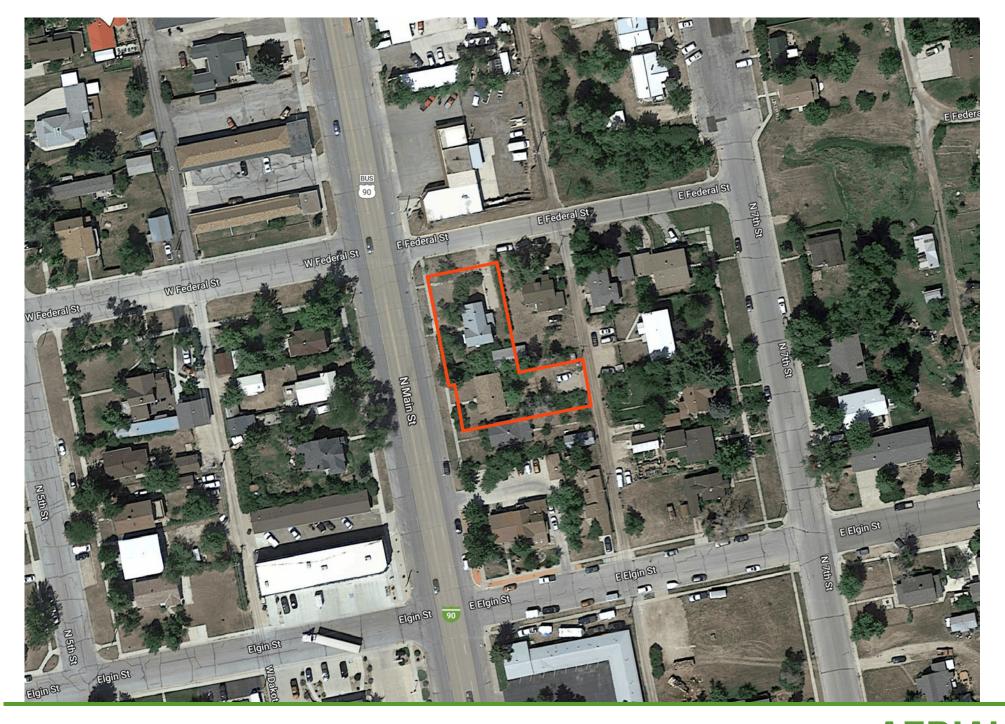

Spearfish                                                        | Yes         | No                 |
| Phone/Cable/<br>Internet | Paid directly by Tenant                         | Tenant can select their preferred provider: Vast, Midco and Century Link | No          | N/A                |









### SITE PLAN





### MAIN LEVEL DIMENSIONS

OFFICE/ RETAIL SPACE AVAILABLE FOR LEASE | 344 N MAIN STREET | SPEARFISH, SD





## SECOND LEVEL DIMENSIONS

OFFICE/ RETAIL SPACE AVAILABLE FOR LEASE | 344 N MAIN STREET | SPEARFISH, SD



Concept only; subject to change



## **BASEMENT DIMENSIONS**



Concept only; subject to change



## RENDERING



Concept only; subject to change



# **BASEMENT ENTRANCE RENDERING**

OFFICE/ RETAIL SPACE AVAILABLE FOR LEASE | 344 N MAIN STREET | SPEARFISH, SD











## **AREA MAP**



**Spearfish, South Dakota** is located in the heart of the Northern Black Hills and at the mouth of Spearfish Canyon, offering a broad-based economy. The community has been labeled as the "fasting growing town in the Midwest" and is a premier area in the Black Hills region. Tourism, education, health care, mining and timber are some of the top employment sectors, displaying a diversified workforce. The city is positioned along Interstate 90 going East-West and US Highway 85 going North-South, also known as the Can-Am highway. Natural beauty of the Northern Black Hills is seen throughout the entire course of the year with prominent outdoor adventures, along with winter sports, being major tourism drivers.

Spearfish has experienced steady growth, which currently