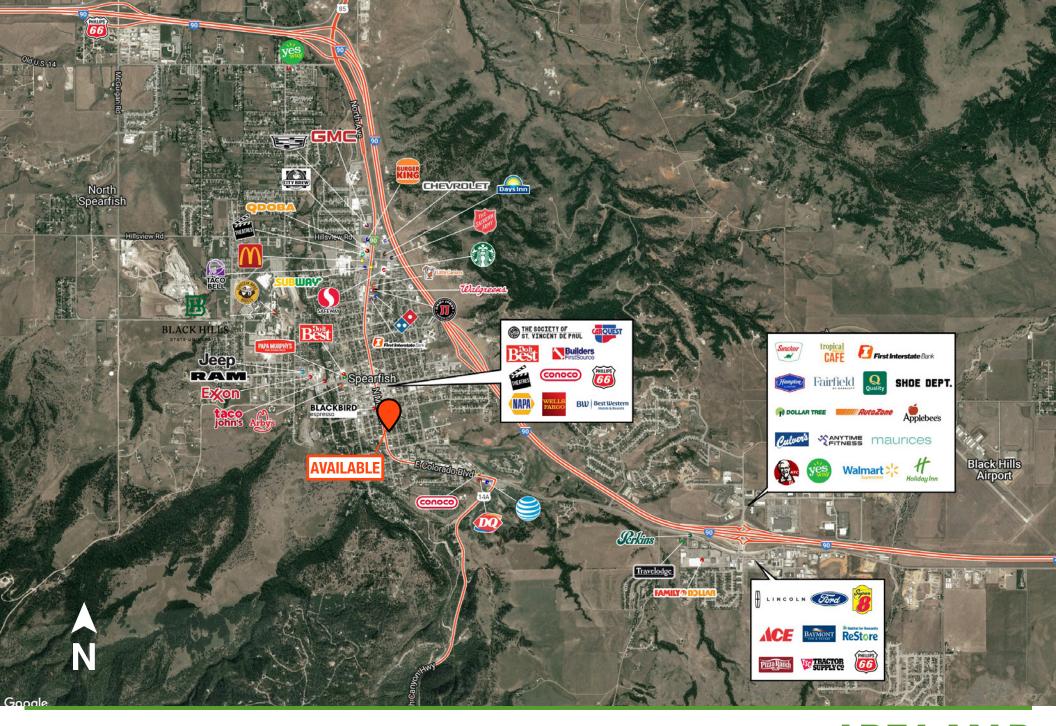

## **AREA MAP**

**Spearfish, South Dakota** is located in the heart of the Northern Black Hills and at the mouth of Spearfish Canyon, offering a broad-based economy. The community has been labeled as the "fasting growing town in the Midwest" and is a premier area in the Black Hills region. Tourism, education, health care, mining and timber are some of the top employment sectors, displaying a diversified workforce. The city is positioned along Interstate 90 going East-West and US Highway 85 going North-South, also known as the Can-Am highway. Natural beauty of the Northern Black Hills is seen throughout the entire course of the year with prominent outdoor adventures, along with winter sports, being major tourism drivers.

Spearfish has experienced steady growth, which currently comprises an estimated population of over 12,000. The estimated population for the primary retail area is nearly 55,000 while the labor market is estimated at 177,332, according to the Spearfish Economic Development Corporation. The Spearfish MSA population sits at 26,402.