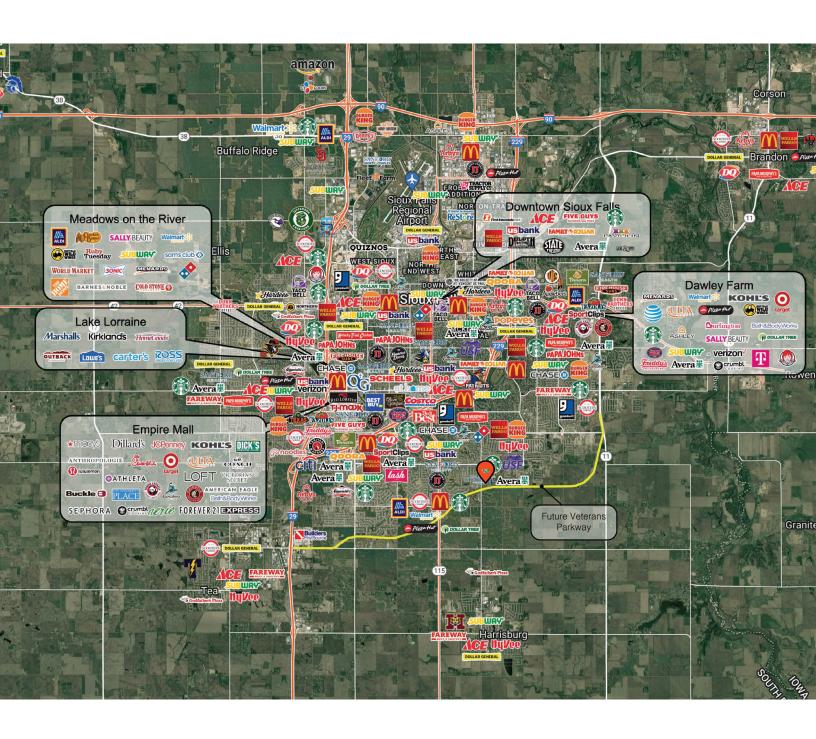

### **AREA MAP**

ALEXIS MAHLEN KRISTEN ZUEGER, SIOR

605.321.4861 | 605.376.1903 |

### SIOUX FALLS MAP

ALEXIS MAHLEN KRISTEN ZUEGER, SIOR

605.321.4861 | 605.376.1903 |