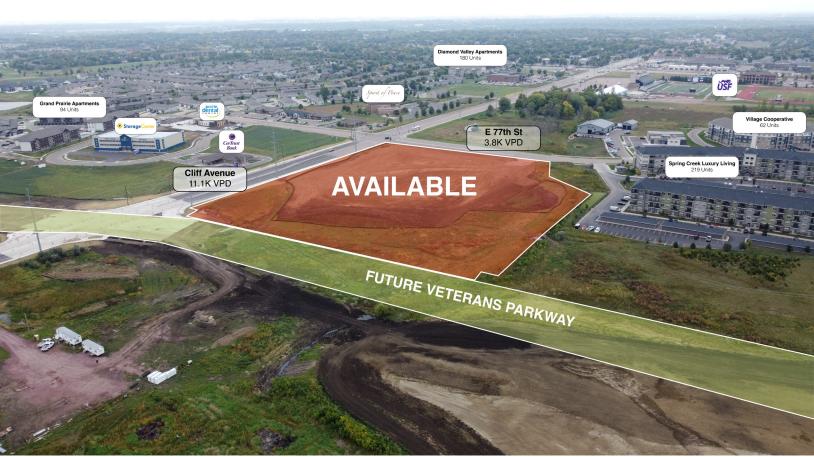

# **NEIGHBORHOOD MAP**

ALEXIS MAHLEN KRISTEN ZUEGER, SIOR 605.321.4861 | 605.376.1903 |

FOR SALE OR BUILD TO SUIT