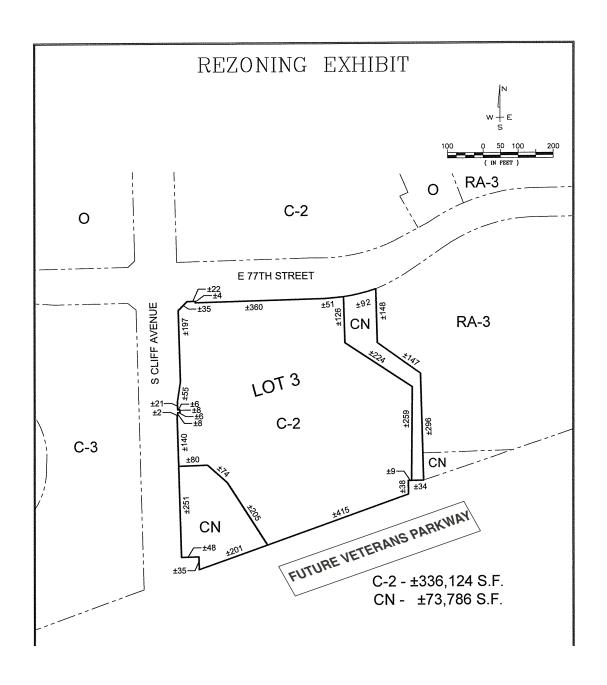

# **ZONING**Concept only; subject to change

ALEXIS MAHLEN KRISTEN ZUEGER, SIOR

605.321.4861 605.376.1903

FOR SALE OR BUILD TO SUIT

#### DESCRIPTION

- Land for sale or build to suit
- Buildable area of 336.124 SF +/-
- Site zoned C-2, conservation zoning on the east side and southwest corner
- Excellent development site on the NEC of Cliff Avenue and Highway 100
- Amazing visibility and accessibility from future Veterans Parkway
- Southeastern Sioux Falls continues to grow. Join established and new development opportunities in the area.
- Present traffic counts: 11,100 VPD on Cliff Ave and 3,800 VPD on 77th Street
- Near Sioux Falls Christian with an enrollment of 1.564 students
- Come join an abundance of area users and industries in the area, including an Avera clinic, Sioux Falls Christian School, Starbucks, Year Round Brown, Cookie Co., B&G Milkyway and HOTWORX with neighboring establishments including: Ultimate Automotive, CorTrust Bank, Paws Pet Resort, EmpowerU, All American Gymnastics, Thrivent Financial, the USF Athletic Facility and Football Field, as well as numerous multi-family residences.
  - Cliff Avenue is a main corridor and connector to the Harrisburg community, and the site is less than one mile north of the newly opened Harrisburg Freshman Academy.
- Estimated daytime population is over 56,000.