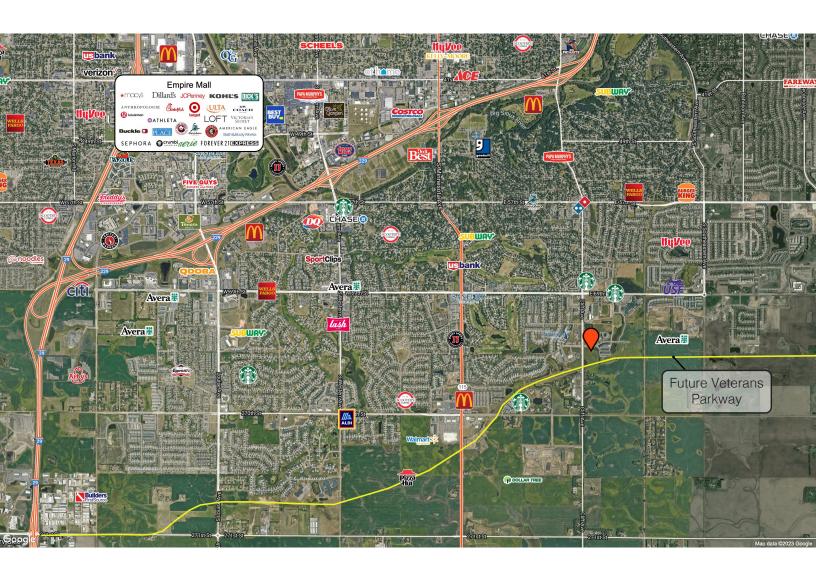

# **NEIGHBORHOOD MAP**

ALEXIS MAHLEN KRISTEN ZUEGER, SIOR 605.321.4861 | 605.376.1903 |

FOR SALE OR BUILD TO SUIT

#### LOCATION

This land offers excellent traffic and visibility advantages. Situated in proximity to an upcoming 8.5-mile roadway connecting I-90 to I-29, it is strategically positioned to support the evolving transportation requirements of the Sioux Falls area.

#### DESCRIPTION

- Land for sale or build to suit
- Buildable area of 336.124 SF +/-
- Site zoned C-2, conservation zoning on the east side and southwest corner
- Excellent development site on the NEC of Cliff Avenue and Highway 100
- Amazing visibility and accessibility from future Veterans Parkway
- Southeastern Sioux Falls continues to grow. Join established and new development opportunities in the area.
- Present traffic counts: 11,100 VPD on Cliff Ave and 3,800 VPD on 77th Street
- Near Sioux Falls Christian with an enrollment of 1.564 students
- Come join an abundance of area users and industries in the area, including an Avera clinic, Sioux Falls Christian School, Starbucks, Year Round Brown, Cookie Co., B&G Milkyway and HOTWORX with neighboring establishments including: Ultimate Automotive, CorTrust Bank, Paws Pet Resort, EmpowerU, All American Gymnastics, Thrivent Financial, the USF Athletic Facility and Football Field, as well as numerous multi-family residences.
  - Cliff Avenue is a main corridor and connector to the Harrisburg community, and the site is less than one mile north of the newly opened Harrisburg Freshman Academy.
- Estimated daytime population is over 56,000.