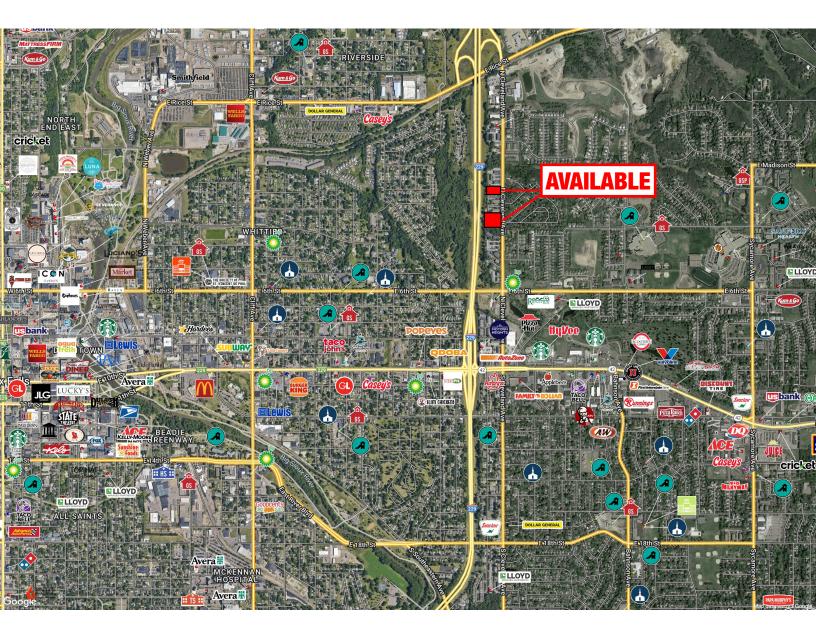

### **AREA MAP**

JORDAN RIEFFENBERGER, CCIM, SIOR 605.275.4258 | jordan@lloydcompanies.com

101 S. Reid Street Ste. 201, Sioux Falls, SD 57103 | 605.323.2820 Find out more at LloydCompanies.com | Information deemed reliable, but not guaranteed.