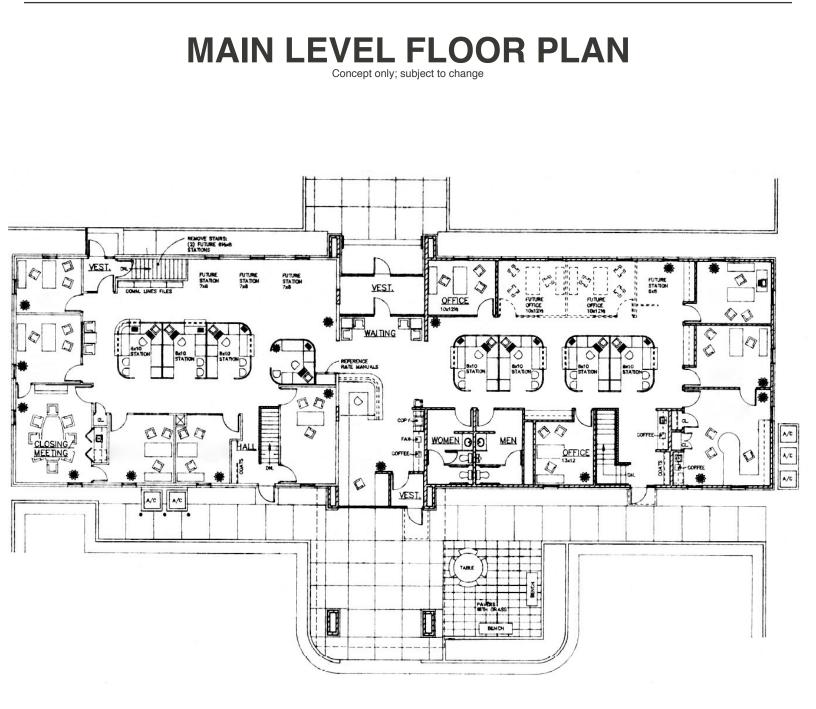

#### DESCRIPTION

- Main-Level Floor Plan: Grand lobby, reception work area, open work areas for cubicles, 12 private offices, one large conference room, restrooms.
- Lower-Level Floor Plan: Large training room, break room, private office, open work areas for cubicles, large storage room, restrooms, mechanical rooms.
- Large monument sign with great signage opportunity
- Highly visible location located just east of the 41st Street and Minnesota Ave intersection
- Available December 1, 2023
- The Tenant is responsible for Lawn and Snow.
- Contact Broker for additional information

# 41ST STREET OFFICE BUILDING

### OFFICE SPACE FOR LEASE

**SCOTT BLOUNT** 605.231.1882 | scott@lloydcompanies.com