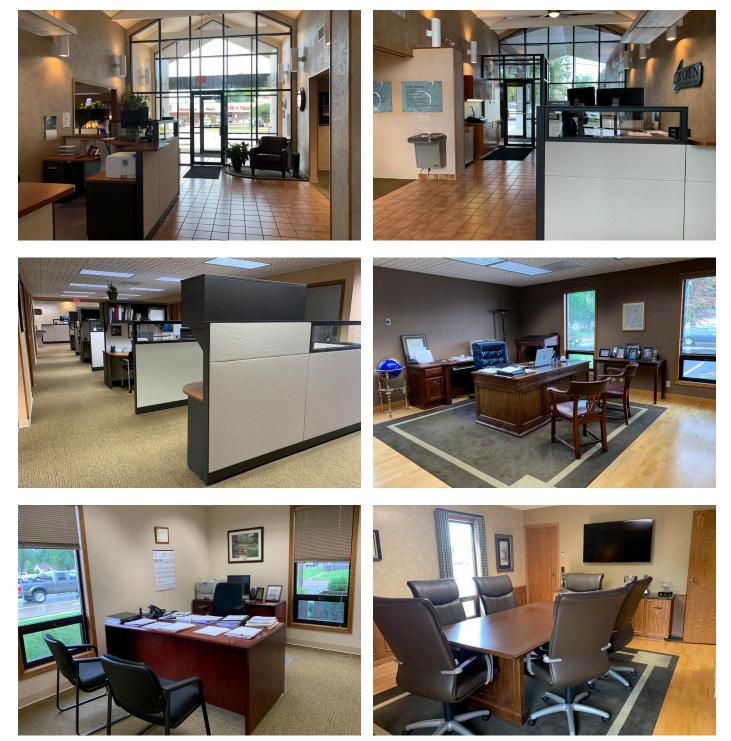

- Main-Level Floor Plan: Grand lobby, reception work area, open work areas for cubicles, 12 private offices, one large conference room, restrooms.
- Lower-Level Floor Plan: Large training room, break room, private office, open work areas for cubicles, large storage room, restrooms, mechanical rooms.
- Large monument sign with great signage opportunity
- Highly visible location located just east of the 41st Street and Minnesota Ave intersection
- Available December 1, 2023
- The Tenant is responsible for Lawn and Snow.
- Contact Broker for additional information

• Parking: 48 spaces

**SCOTT BLOUNT** 605.231.1882 | scott@lloydcompanies.com

# 41ST STREET OFFICE BUILDING



### OFFICE SPACE FOR LEASE



**SCOTT BLOUNT** 605.231.1882 | scott@lloydcompanies.com



## **MAIN LEVEL PHOTOS**



SCOTT BLOUNT 605.231.1882 | scott@lloydcompanies.com



# LOWER LEVEL FLOOR PLAN

Concept only; subject to change



**SCOTT BLOUNT** 605.231.1882 | scott@lloydcompanies.com



### LOWER LEVEL PHOTOS



SCOTT BLOUNT 605.231.1882 | scott@lloydcompanies.com

# 

## **EXTERIOR**



SCOTT BLOUNT 605.231.1882 | scott@lloydcompanies.com



## **AREA MAP**



SCOTT BLOUNT 605.231.1882 | scott@lloydcompanies.com