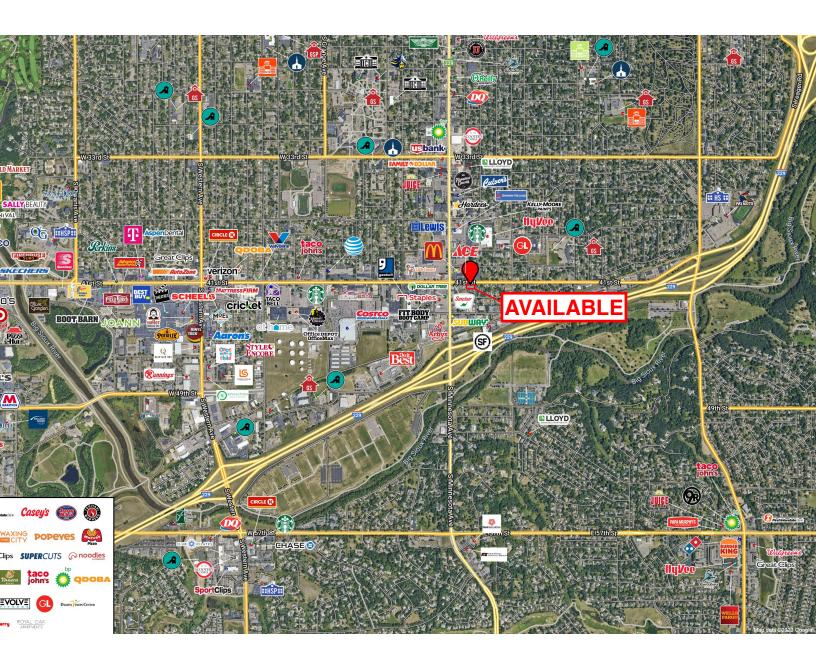

## **AREA MAP**

SCOTT BLOUNT 605.231.1882 | scott@lloydcompanies.com

#### LOCATION

Situated in close proximity to the bustling intersection of 41st Street and Minnesota Avenue, this prime location lies just south of Ace Hardware. Notably, it boasts convenient access to the I-229 interchange, which is less than one mile away.