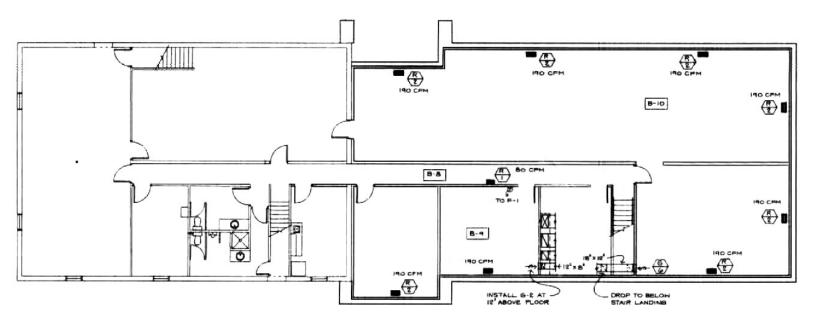

# LOWER LEVEL FLOOR PLAN

Concept only; subject to change

**SCOTT BLOUNT** 605.231.1882 | scott@lloydcompanies.com

#### DESCRIPTION

- Main-Level Floor Plan: Grand lobby, reception work area, open work areas for cubicles, 12 private offices, one large conference room, restrooms.
- Lower-Level Floor Plan: Large training room, break room, private office, open work areas for cubicles, large storage room, restrooms, mechanical rooms.
- Large monument sign with great signage opportunity
- Highly visible location located just east of the 41st Street and Minnesota Ave intersection
- Available December 1, 2023
- The Tenant is responsible for Lawn and Snow.
- Contact Broker for additional information