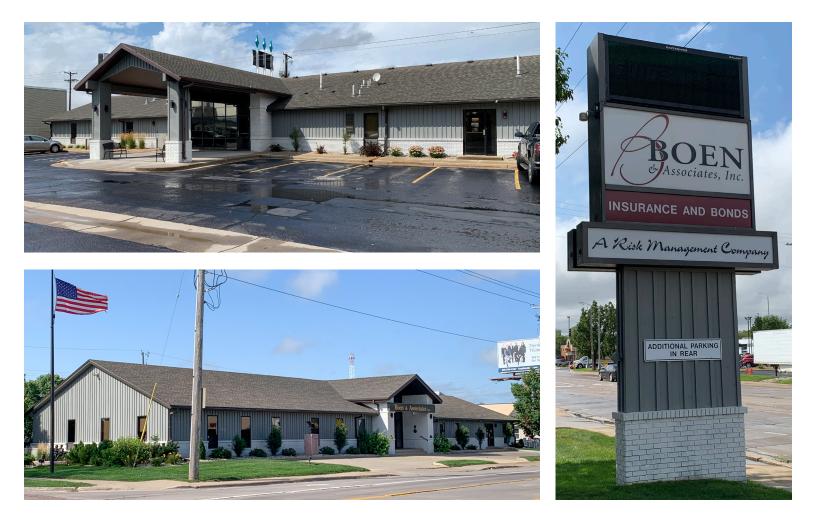

oms, mechanical rooms.
- Large monument sign with great signage opportunity
- Highly visible location located just east of the 41st Street and Minnesota Ave intersection
- Available December 1, 2023
- The Tenant is responsible for Lawn and Snow.
- Contact Broker for additional information

• Parking: 48 spaces

**SCOTT BLOUNT** 605.231.1882 | scott@lloydcompanies.com

# 41ST STREET OFFICE BUILDING



### OFFICE SPACE FOR LEASE



**SCOTT BLOUNT** 605.231.1882 | scott@lloydcompanies.com



## **MAIN LEVEL PHOTOS**



SCOTT BLOUNT 605.231.1882 | scott@lloydcompanies.com



# LOWER LEVEL FLOOR PLAN

Concept only; subject to change



**SCOTT BLOUNT** 605.231.1882 | scott@lloydcompanies.com



### LOWER LEVEL PHOTOS



SCOTT BLOUNT 605.231.1882 | scott@lloydcompanies.com

# 

## **EXTERIOR**



SCOTT BLOUNT 605.231.1882 | scott@lloydcompanies.com



## **AREA MAP**



SCOTT BLOUNT 605.231.1882 | scott@lloydcompanies.com