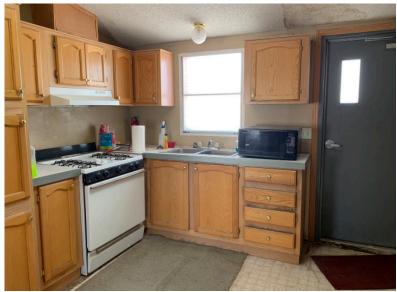

ing on-site.
- Highly visible light industrial location with on-site office building.
- Sales building with a perfect area for outdoor display of recreational vehicles, cars, boats, equipment, etc.
- Pylon and monumental signage opportunities
- Zoned: I-1
- 2022 traffic counts on 12th Street of 40,100 VDP

- Plenty of on-site parking
- Easy access to I-29
- Area attractions include Sherman Park with baseball and softball fields, USS South Dakota Battleship Memorial, and the Great Plains Zoo
- Nearby businesses: Luxury Auto Mall, Starbucks, Silverstar Car Wash, Taco Bell, Billion Nissan, Northern Tool, and many more.
- Contact Broker for additional information

KRISTEN ZUEGER SIOR

605.376.1903 kristen.zueger@lloydcompanies.com



I-1 LAND & MODULAR BUILDING FOR SALE

# **INTERIOR**













## **EXTERIOR & SIGNAGE**









I-1 LAND & MODULAR BUILDING FOR SALE

### **AERIAL**





I-1 LAND & MODULAR BUILDING FOR SALE

## **BIRD'S-EYE VIEW**





I-1 LAND & MODULAR BUILDING FOR SALE

## SITE MAP





I-1 LAND & MODULAR BUILDING FOR SALE

### **AREA MAP**