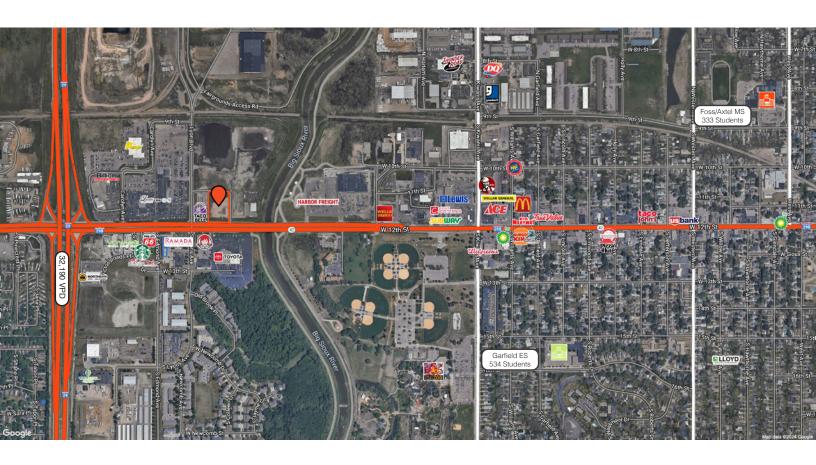

## SITE MAP

I-1 LAND & MODULAR BUILDING FOR SALE

#### **LOCATION**

Located on a major thoroughfare that links I-29 and downtown, this building is highly visible and nicely positioned at the corner of W 12th Street and Lyon Boulevard.

- Plenty of on-site parking
- Easy access to I-29
- Area attractions include Sherman Park with baseball and softball fields, USS South Dakota Battleship Memorial, and the Great Plains Zoo
- Nearby businesses: Luxury Auto Mall, Starbucks, Silverstar Car Wash, Taco Bell, Billion Nissan, Northern Tool, and many more.
- Contact Broker for additional information