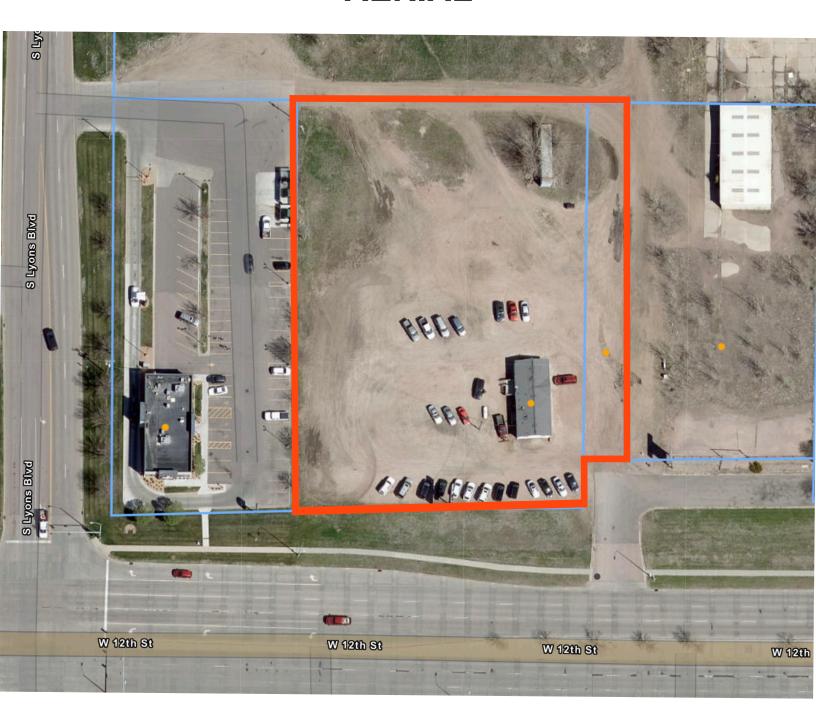

### **AERIAL**

I-1 LAND & MODULAR BUILDING FOR SALE

#### **DESCRIPTION**

- Over 2 acres of highly visible West 12th Street land for sale. Includes modular building on-site.
- Highly visible light industrial location with on-site office building.
- Sales building with a perfect area for outdoor display of recreational vehicles, cars, boats, equipment, etc.
- Pylon and monumental signage opportunities
- Zoned: I-1
- 2022 traffic counts on 12th Street of 40,100 VDP