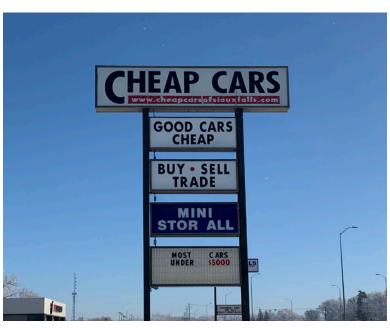

industrial location with on-site office building.
- Sales building with a perfect area for outdoor display of recreational vehicles, cars, boats, equipment, etc.
- Pylon and monumental signage opportunities
- Zoned: I-1
- 2022 traffic counts on 12th Street of 40,100 VDP

- Plenty of on-site parking
- Easy access to I-29
- Area attractions include Sherman Park with baseball and softball fields, USS South Dakota Battleship Memorial, and the Great Plains Zoo
- Nearby businesses: Luxury Auto Mall, Starbucks, Silverstar Car Wash, Taco Bell, Billion Nissan, Northern Tool, and many more.
- Contact Broker for additional information

KRISTEN ZUEGER SIOR

605.376.1903 kristen.zueger@lloydcompanies.com



I-1 LAND & MODULAR BUILDING FOR SALE

# **INTERIOR**













## **EXTERIOR & SIGNAGE**









I-1 LAND & MODULAR BUILDING FOR SALE

### **AERIAL**





I-1 LAND & MODULAR BUILDING FOR SALE

## **BIRD'S-EYE VIEW**





I-1 LAND & MODULAR BUILDING FOR SALE

## SITE MAP





I-1 LAND & MODULAR BUILDING FOR SALE

### **AREA MAP**