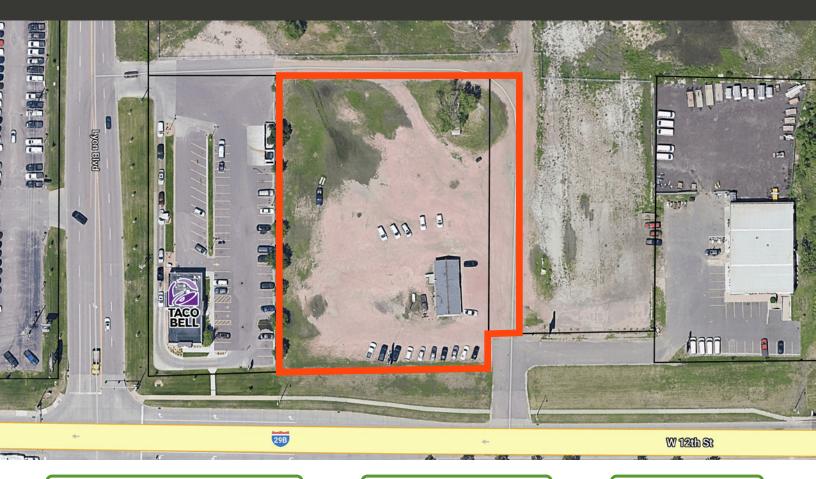

## SITE MAP

I-1 LAND & MODULAR BUILDING FOR SALE

#### **DESCRIPTION**

- Over 2 acres of highly visible West 12th Street land for sale. Includes modular building on-site.
- Highly visible light industrial location with on-site office building.
- Sales building with a perfect area for outdoor display of recreational vehicles, cars, boats, equipment, etc.
- Pylon and monumental signage opportunities
- Zoned: I-1
- 2022 traffic counts on 12th Street of 40,100 VDP