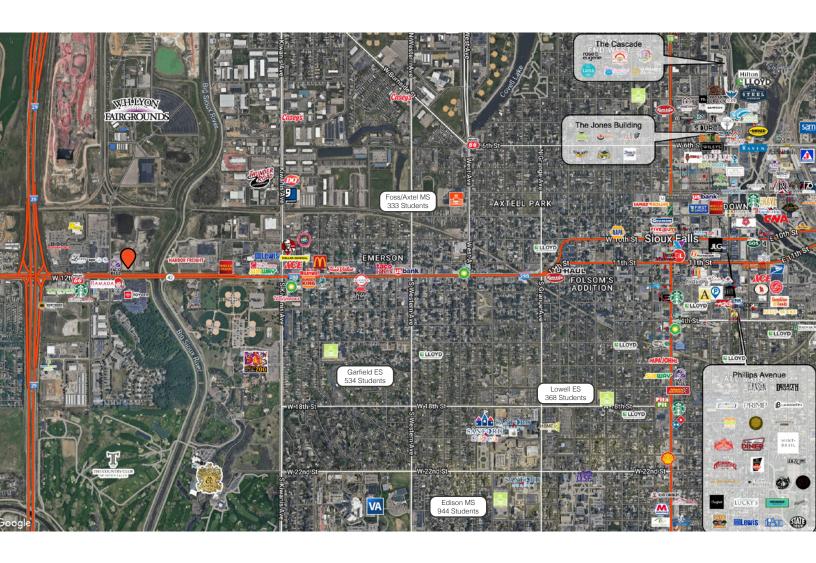

### **AREA MAP**

- Plenty of on-site parking
- Easy access to I-29
- Area attractions include Sherman Park with baseball and softball fields, USS South Dakota Battleship Memorial, and the Great Plains Zoo
- Nearby businesses: Luxury Auto Mall, Starbucks, Silverstar Car Wash, Taco Bell, Billion Nissan, Northern Tool, and many more.
- Contact Broker for additional information