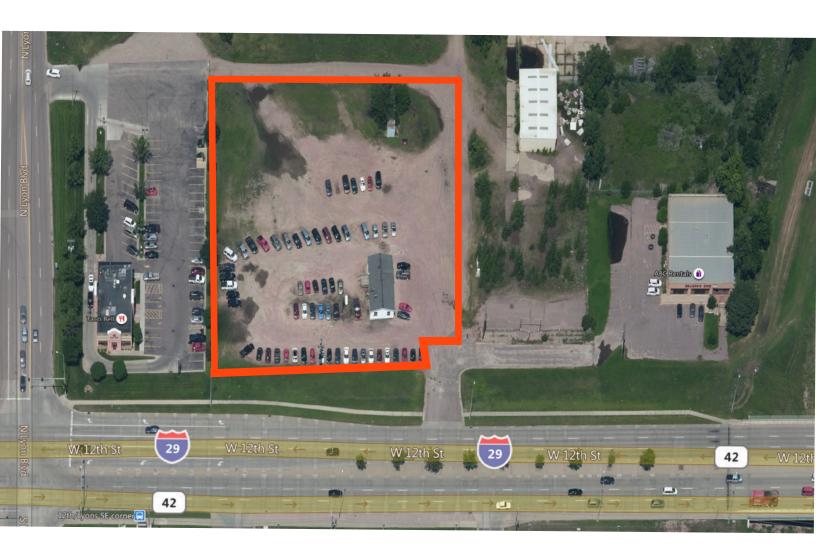

## **BIRD'S-EYE VIEW**

I-1 LAND & MODULAR BUILDING FOR SALE

#### **DESCRIPTION**

- Over 2 acres of highly visible West 12th Street land for sale. Includes modular building on-site.
- Highly visible light industrial location with on-site office building.
- Sales building with a perfect area for outdoor display of recreational vehicles, cars, boats, equipment, etc.
- Pylon and monumental signage opportunities
- Zoned: I-1
- 2022 traffic counts on 12th Street of 40,100 VDP