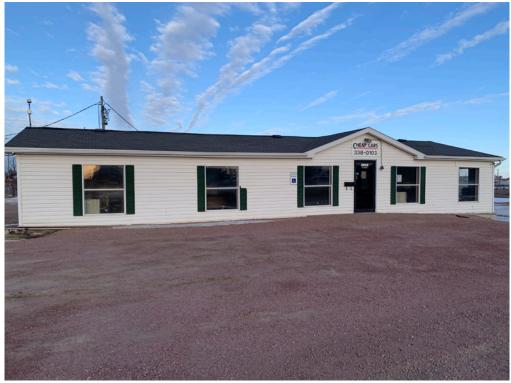

ndustrial location with on-site office building.
- Sales building with a perfect area for outdoor display of recreational vehicles, cars, boats, equipment, etc.
- Pylon and monumental signage opportunities
- Zoned: I-1
- 2022 traffic counts on 12th Street of 40,100 VDP

- Plenty of on-site parking
- Easy access to I-29
- Area attractions include Sherman Park with baseball and softball fields, USS South Dakota Battleship Memorial, and the Great Plains Zoo
- Nearby businesses: Luxury Auto Mall, Starbucks, Silverstar Car Wash, Taco Bell, Billion Nissan, Northern Tool, and many more.
- Contact Broker for additional information

KRISTEN ZUEGER SIOR

605.376.1903 kristen.zueger@lloydcompanies.com



I-1 LAND & MODULAR BUILDING FOR SALE

# **INTERIOR**













## **EXTERIOR & SIGNAGE**









I-1 LAND & MODULAR BUILDING FOR SALE

### **AERIAL**





I-1 LAND & MODULAR BUILDING FOR SALE

## **BIRD'S-EYE VIEW**





I-1 LAND & MODULAR BUILDING FOR SALE

## SITE MAP





I-1 LAND & MODULAR BUILDING FOR SALE

### **AREA MAP**