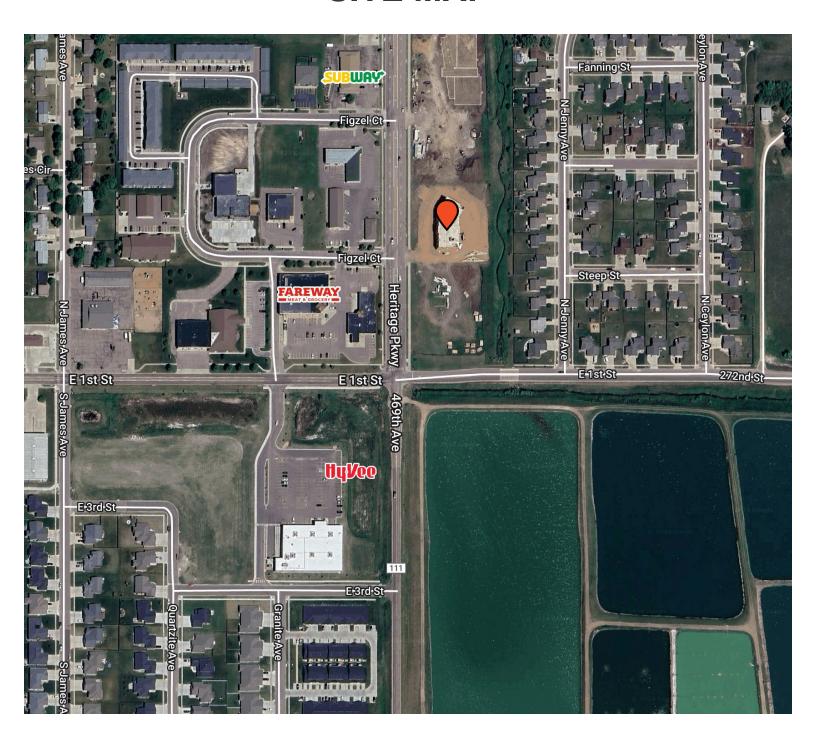

#### SITE MAP

#### LOCATION

Located in the prominent area in Tea with strong neighboring users including Fareway Grocery, HyVee Dollar Fresh, Lewis Pharmacy, Avera, USPS, Tea City Hall, My Tea Tykes, and more.

#### **DESCRIPTION**

- First-level commercial shell space available within brand new mixed-use building located in Tea, SD
- Building offers ample commercial space with 30 apartment units above
- Potential for enclosed garage space (for additional rent)
- Some use restrictions apply
- Building signage available
- Located on the cross streets of Heritage Parkway (2K VPD) and First Street (1.6K VPD)
- Phase I available for tenant build-outs