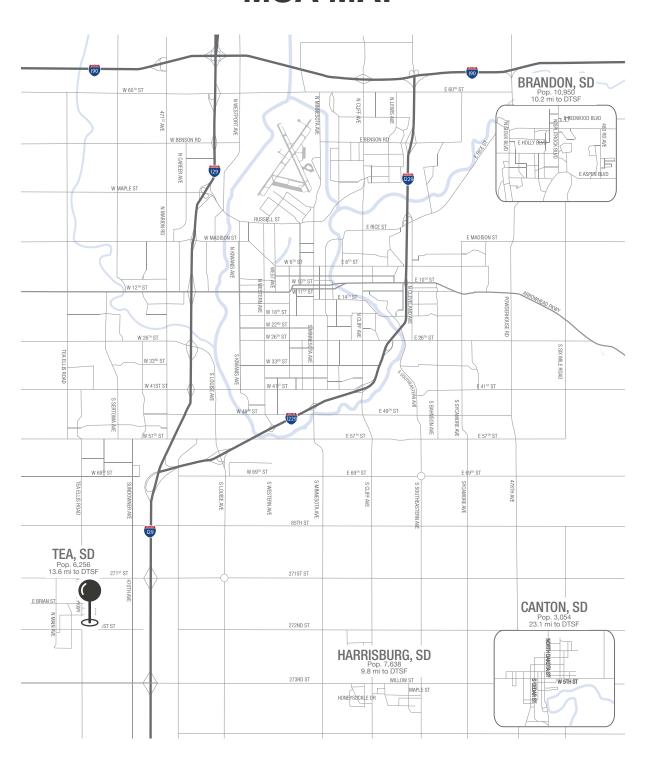

|

#### **2024 ESTIMATED NNN INFORMATION**

| NNN                                         | Cost (\$/SF) |  |  |
|---------------------------------------------|--------------|--|--|
| Real Estate Taxes                           | \$1.50*      |  |  |
| Property Insurance                          | \$0.50*      |  |  |
| Common Area Maintenance                     | \$3.50*      |  |  |
| Total                                       | \$6.00       |  |  |
| CAM includes the following utilities: Trash |              |  |  |



TEA MIXED-USE RETAIL/OFFICE SPACE

#### FLOOR PLAN

Concept only; subject to change



TEA MIXED-USE RETAIL/OFFICE SPACE



## **EXTERIOR PHOTOS**









#### SITE MAP







#### **AREA MAP**





TEA MIXED-USE RETAIL/OFFICE SPACE

#### **MSA MAP**