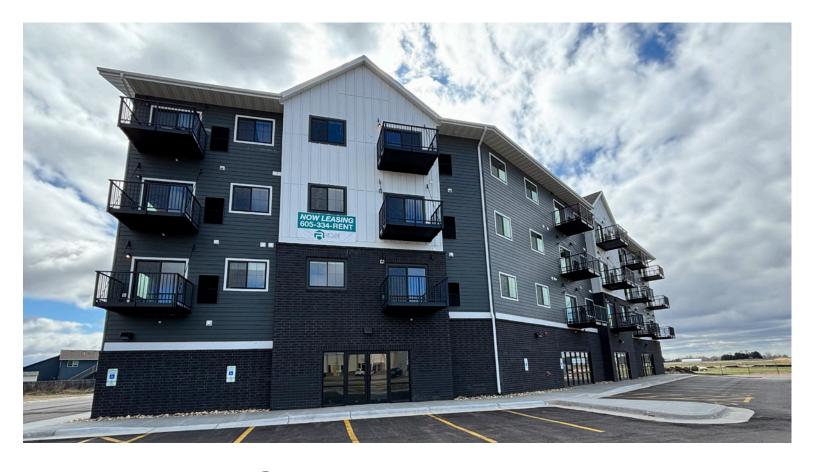

120 N Heritage Parkway, Tea, SD 57064



758 - 2.756 SF +/-



\$18.00 / SF NNN Estimated NNN: \$6.00 / SF

#### LOCATION

Located in the prominent area in Tea with strong neighboring users including Fareway Grocery, HyVee Dollar Fresh, Lewis Pharmacy, Avera, USPS, Tea City Hall, My Tea Tykes, and more.

#### **DESCRIPTION**

- First-level commercial shell space available within brand new mixed-use building located in Tea, SD
- Building offers ample commercial space with 30 apartment units above
- Potential for enclosed garage space (for additional rent)
- Some use restrictions apply
- Building signage available
- Located on the cross streets of Heritage Parkway (2K VPD) and First Street (1.6K VPD)
- Phase I available for tenant build-outs

**ALEXIS MAHLEN** 

605.321.4861 | alexis