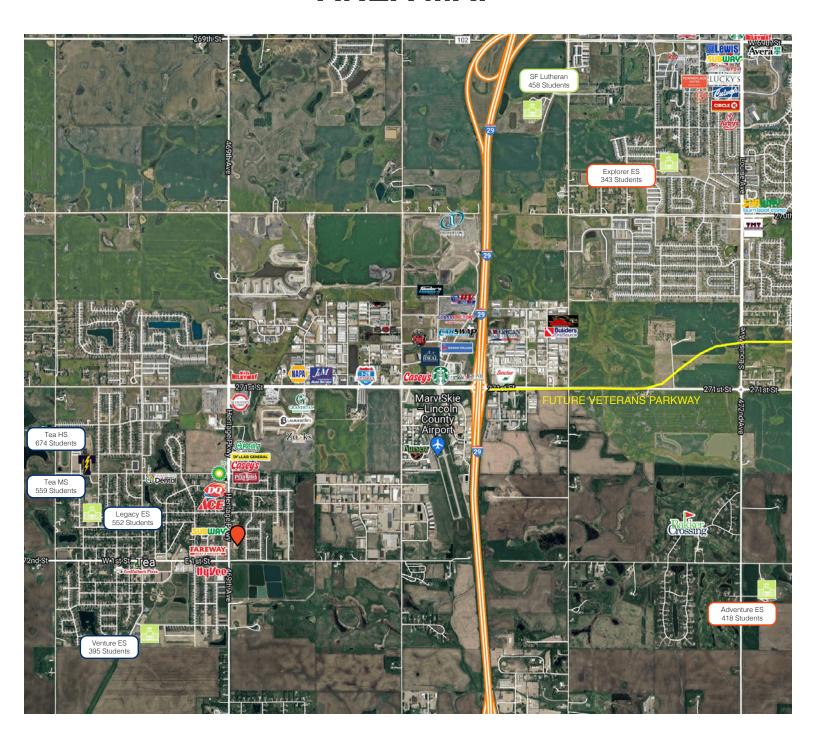

aid by Tenant | Midcontinent        | No          | N/A                   |

#### **2024 ESTIMATED NNN INFORMATION**

| NNN                                         | Cost (\$/SF) |  |  |
|---------------------------------------------|--------------|--|--|
| Real Estate Taxes                           | \$1.50*      |  |  |
| Property Insurance                          | \$0.50*      |  |  |
| Common Area Maintenance                     | \$3.50*      |  |  |
| Total                                       | \$6.00       |  |  |
| CAM includes the following utilities: Trash |              |  |  |



TEA MIXED-USE RETAIL/OFFICE SPACE

#### FLOOR PLAN

Concept only; subject to change



TEA MIXED-USE RETAIL/OFFICE SPACE



## **EXTERIOR PHOTOS**









#### SITE MAP







#### **AREA MAP**





TEA MIXED-USE RETAIL/OFFICE SPACE

#### **MSA MAP**