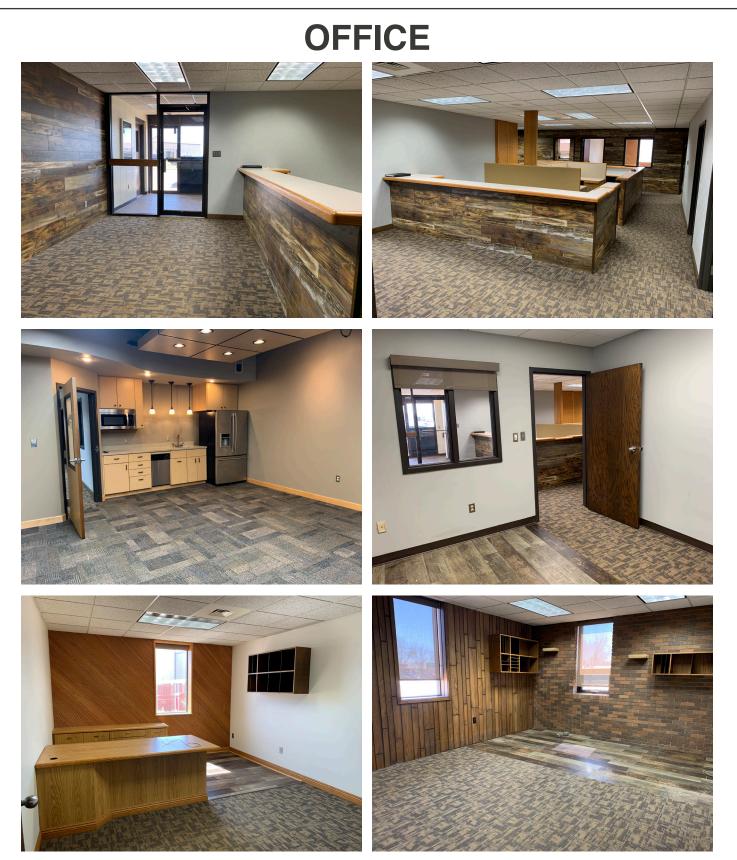

Near the Western Mall and a short drive to the Empire Mall
- Warehouse space includes three 12' x 14' overhead doors, one 8' x 10' overhead door, 3 mezzanine areas, trench drains, parts room
- Fenced outdoor, paved lot
- Office and warehouse can be leased separately
- Contact Broker for additional information

KRISTEN ZUEGER SION 605.376.1903 | kristen.zueger@lloydcompanies.com



## **OFFICE FLOOR PLAN**

Concept only; subject to change



KRISTEN ZUEGER, SIOR 605.376.1903 | kristen.zueger@lloydcompanies.com



## WAREHOUSE FLOOR PLAN

Concept only; subject to change



KRISTEN ZUEGER, SIOR 605.376.1903 | kristen.zueger@lloydcompanies.com



## **OFFICE & WAREHOUSE FLOOR PLAN**

Concept only; subject to change



KRISTEN ZUEGER, SIOR 605.376.1903 | kristen.zueger@lloydcompanies.com

# 



KRISTEN ZUEGER, SIOR 605.376.1903 | kristen.zueger@lloydcompanies.com

# 

### WAREHOUSE



KRISTEN ZUEGER, SIOR 605.376.1903 | kristen.zueger@lloydcompanies.com

# 

### **EXTERIOR**



KRISTEN ZUEGER, SIOR 605.376.1903 | kristen.zueger@lloydcompanies.com



## SITE MAP



KRISTEN ZUEGER, SIOR 605.376.1903 | kristen.zueger@lloydcompanies.com

# 

### **AREA MAP**



KRISTEN ZUEGER, SIOR 605.376.1903 | kristen.zueger@lloydcompanies.com