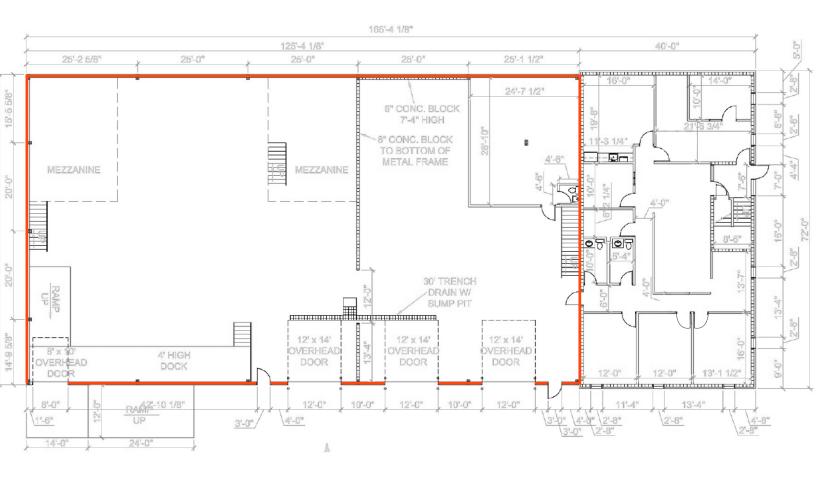

## **OFFICE & WAREHOUSE FLOOR PLAN**

Concept only; subject to change

KRISTEN ZUEGER, SIOR 605.376.1903 | kristen.zueger@lloydcompanies.com

- Near the Western Mall and a short drive to the Empire Mall
- Warehouse space includes three 12' x 14' overhead doors, one 8' x 10' overhead door, 3 mezzanine areas, trench drains, parts room
- Fenced outdoor, paved lot
- Office and warehouse can be leased separately
- Contact Broker for additional information