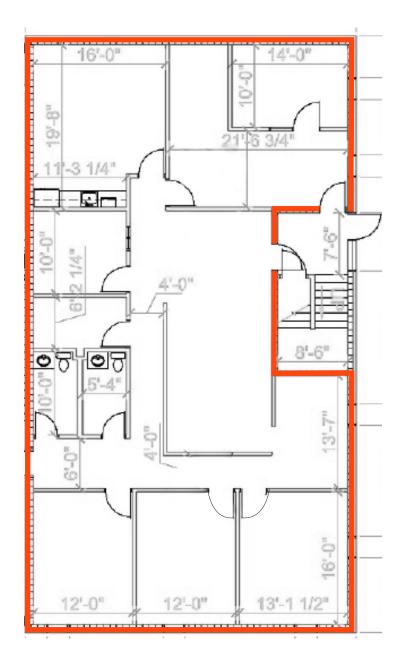

## **OFFICE FLOOR PLAN**

Concept only; subject to change

KRISTEN ZUEGER, SIOR 605.376.1903 | kristen.zueger@lloydcompanies.com

#### DESCRIPTION

- Office space floorplan includes a reception/work area, four (4) private offices, conference room, storage room, and en-suite restrooms
- Versatile space perfect for a variety of businesses
- Convenient access to I-229 and 49th Street
- Highly visible location with 26,400 vehicles per day
- Fantastic central location in the rapidly growing Sioux Falls
- NNN includes utilities and garbage