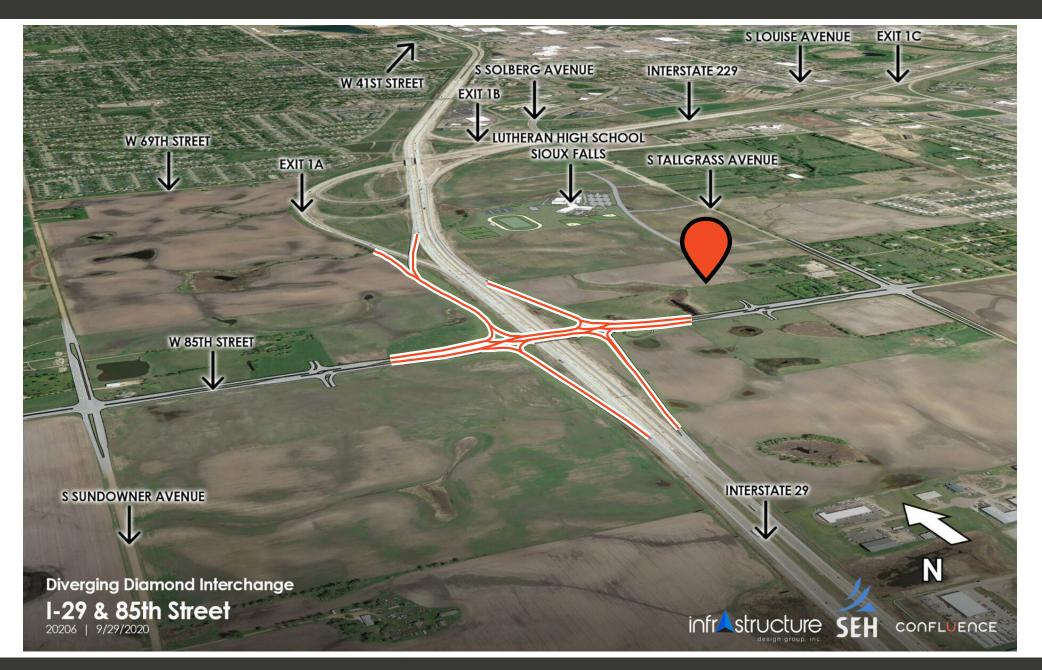

# SITE INFORMATION

Size: Up to 44.8 acres

Price: Contact broker for pricing

Zoning: To be zoned commercial, office, LW, RA to accomodate uses

Location: 85th & Tallgrass, Sioux Falls, SD

Approximate outline of subject parcels, subject to change.

# **FUTURE INTERCHANGE**

A diverging diamond interchange has been approved federally to meet the transportation demands of this growing area.

#### FAST FACTS:

- Design plans are underway
- 2025 expected completion
- Increase traffic for all surrounding areas, including 85th & Tallgrass
- Many multi-housing family projects planned in the surrounding area
- First interchange into the city of Sioux Falls