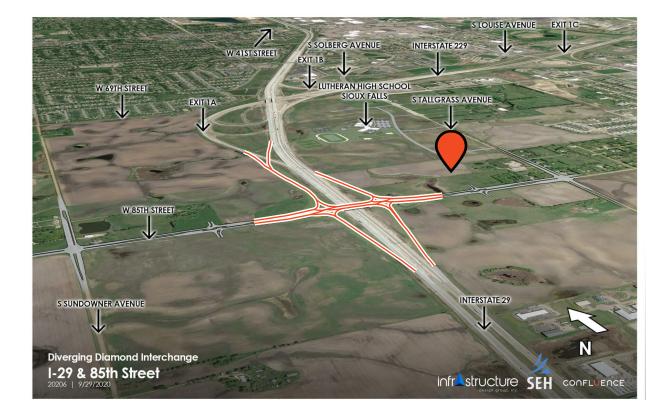

# **FUTURE INTERCHANGE**

A diverging diamond interchange has been approved federally to meet the transportation demands of this growing area.

#### FAST FACTS:

- Design plans are underway
- 2025 expected completion
- Increase traffic for all surrounding areas, including 85th & Tallgrass
- Many multi-housing family projects planned in the surrounding area
- First interchange into the city of Sioux Falls