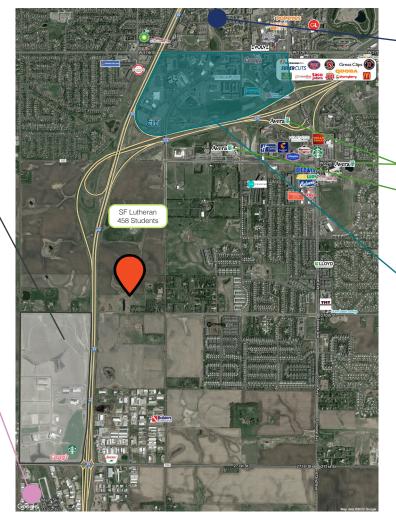

# Exchange at 85th

Bakker Landing Development Business park being developed for retail, commercial, and industrial uses. Current tenants include Sherwin-Williams, Ideal Tent & Event Rental, Omorfia Designs, Casey's, Car Swap, and more.

#### Tea, SD

With a growing population of 6,031, the town of Tea is quickly becoming a suburb of Sioux Falls providing frequent traffic from residents. Most have a daily commute that will use I-29 north bound.

#### The Empire Mall

South Dakota's premiere family-friendly shopping destination. It serves as the main retail hub for the Eastern half of the state along with sections of northwest lowa and southwest Minnesota, proving to be an economic engine for the trade area (covering more than 75 miles).

#### Avera

Avera Heart Hospital (53 beds), Avera Specialty Hospital (85 beds), and Avera Health Campus are within minutes of the new development offering a steady traffic to the area.

#### The Edges Development

Business park including offices for Citi Bank Corporate Office (1.3k employees), Windsor Mortgage Corporate Office (25 employees), Pathward Financial (formerly MetaBank; 1,000 employees), Sammons Financial Corporate Office, and more. Within this development are also Killarney Crossing Apartments (142 units) & Donegal Pointe Center Apartments (190 units).