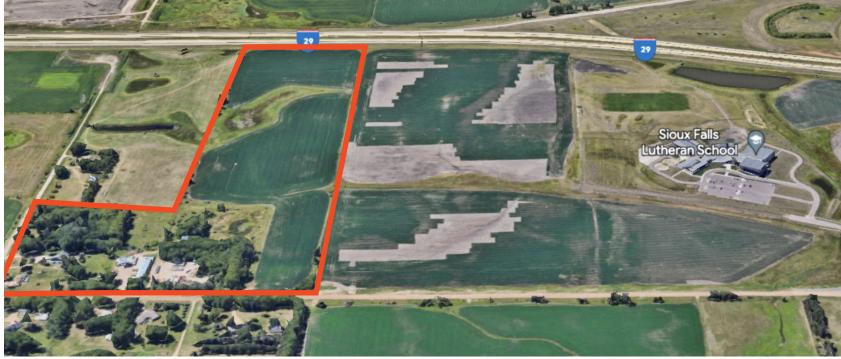

# SITE INFORMATION

Size: Up to 44.8 acres

Price: Contact broker for pricing

Zoning: To be zoned commercial, office, LW, RA to accomodate uses

Location: 85th & Tallgrass, Sioux Falls, SD

Approximate outline of subject parcels, subject to change.