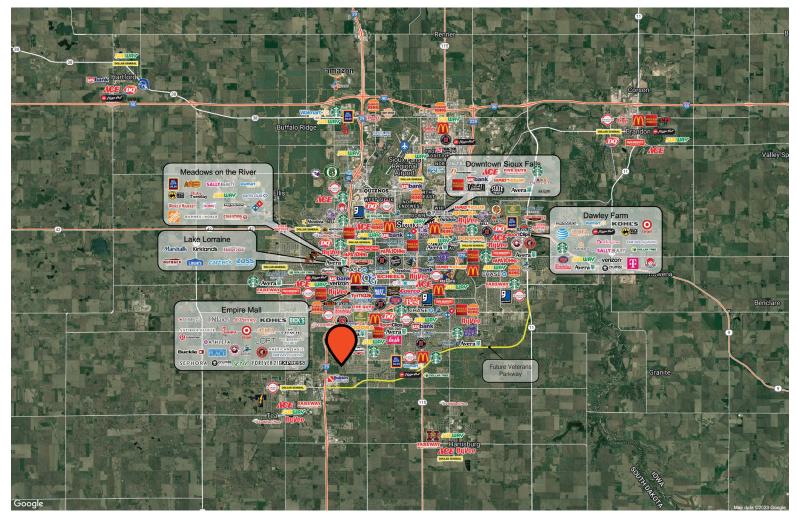

## SIOUX FALLS MAP

**RAQUEL BLOUNT, SIOR** 605.728.9092 | raquel@lloydcompanies.com

150 E. 4th Place Suite 600, Sioux Falls, SD 57104 | 605.323.2820 Find out more at LloydCompanies.com | Information deemed reliable, but not guaranteed.