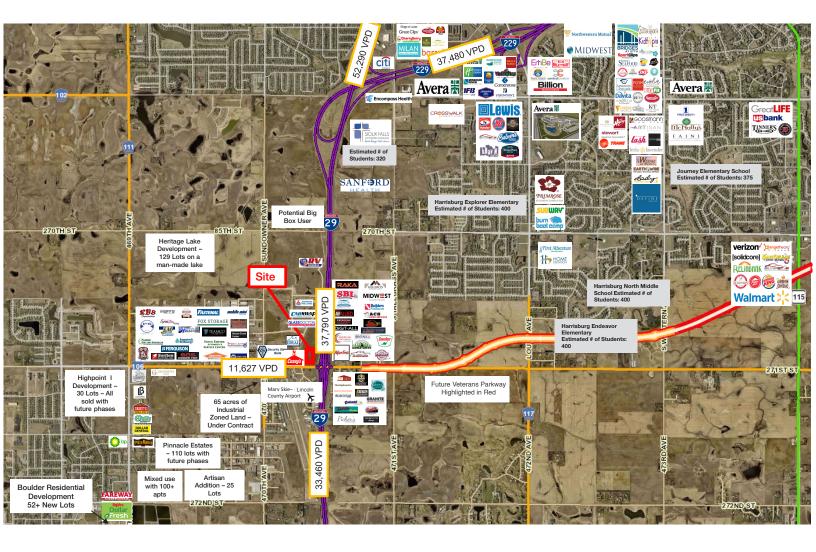

astest growing retail, office, and industrial development park in the area
- Estimated 2,500 employees near the site •
- The future Veterans Parkway ends at this intersection of I-29 •
- Contact Broker for additional information •

Professionally managed by:



www.cresten.com

**RAQUEL BLOUNT** SIOR 605.728.9092 | raquel@lloydcompanies.com



### **RETAIL SPACE FOR LEASE**



Concept only; subject to change



RAQUEL BLOUNT, SIOR 605.728.9092 | raquel@lloydcompanies.com



### RETAIL SPACE FOR LEASE

# **BUILDING RENDERING**

Concept only; subject to change

Similar To:



**RAQUEL BLOUNT, SIOR** 605.728.9092 | raquel@lloydcompanies.com



RETAIL SPACE FOR LEASE

# SITE MAP



**RAQUEL BLOUNT, SIOR** 605.728.9092 | raquel@lloydcompanies.com



### RETAIL SPACE FOR LEASE

## **AREA MAP**



**RAQUEL BLOUNT, SIOR** 605.728.9092 | raquel@lloydcompanies.com