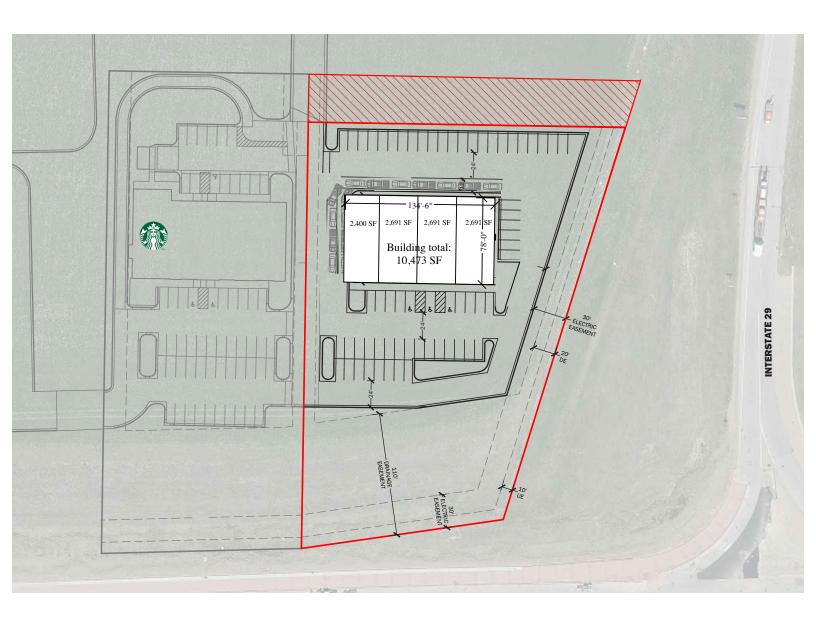

dav
- Will be built next to phase I strip mall that includes Starbucks
- Fantastic opportunity to join Bakker Landing development just north of Tea, SD and south of Sioux Falls, SD.
- Area neighbors include Casey's, Ideal Tent & Event Rental, Omorfia Designs Inc, Sherwin Williams, Car Swap, Glass Doctor, Thornton Carpet, Orthopedic Institute, and 1-29 RV Supercenter
- Located in the fastest growing retail, office, and industrial development park in the area
- Estimated 2,500 employees near the site •
- The future Veterans Parkway ends at this intersection of I-29 •
- Contact Broker for additional information •

Professionally managed by:



www.cresten.com

**RAQUEL BLOUNT** SIOR 605.728.9092 | raquel@lloydcompanies.com



### **RETAIL SPACE FOR LEASE**



Concept only; subject to change



RAQUEL BLOUNT, SIOR 605.728.9092 | raquel@lloydcompanies.com



### RETAIL SPACE FOR LEASE

# **BUILDING RENDERING**

Concept only; subject to change

Similar To:



**RAQUEL BLOUNT, SIOR** 605.728.9092 | raquel@lloydcompanies.com



RETAIL SPACE FOR LEASE

# SITE MAP



**RAQUEL BLOUNT, SIOR** 605.728.9092 | raquel@lloydcompanies.com



### RETAIL SPACE FOR LEASE

## **AREA MAP**



**RAQUEL BLOUNT, SIOR** 605.728.9092 | raquel@lloydcompanies.com