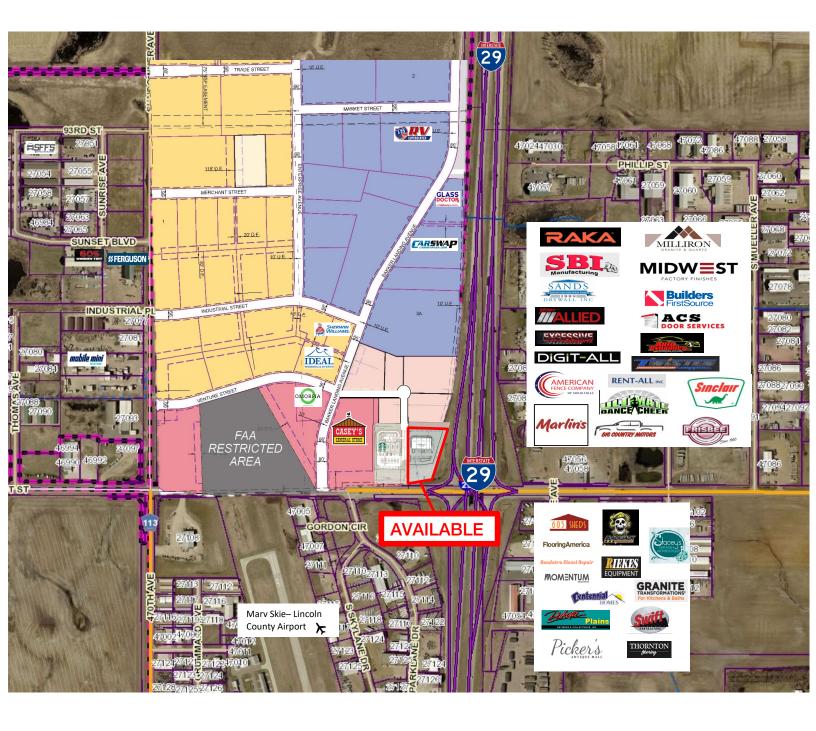

## **AREA MAP**

**RAQUEL BLOUNT, SIOR** 605.728.9092 | raquel@lloydcompanies.com

#### DESCRIPTION

- High visibility with traffic counts on I-29 of 38,670 vehicles per day and 271st St of 6,098 vehicles per • dav
- Will be built next to phase I strip mall that includes Starbucks
- Fantastic opportunity to join Bakker Landing development just north of Tea, SD and south of Sioux Falls, SD.
- Area neighbors include Casey's, Ideal Tent & Event Rental, Omorfia Designs Inc, Sherwin Williams, Car Swap, Glass Doctor, Thornton Carpet, Orthopedic Institute, and 1-29 RV Supercenter
- Located in the fastest growing retail, office, and industrial development park in the area
- Estimated 2,500 employees near the site •
- The future Veterans Parkway ends at this intersection of I-29 •
- Contact Broker for additional information •