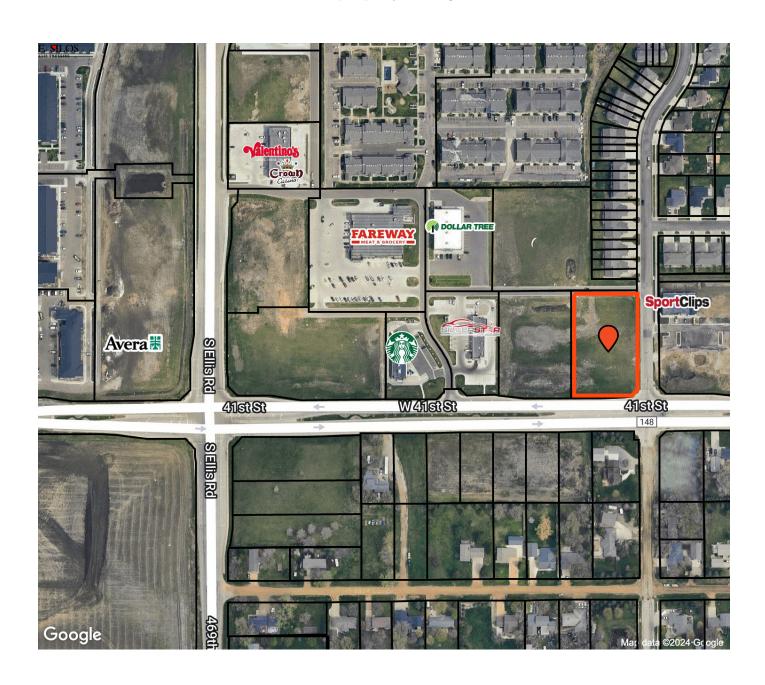

## SITE MAP Concept only; subject to change

#### **DESCRIPTION**

- Prominent corner lot at 41st & Purdue
- Several nationally recognizable neighbors including Fareway, Dollar Tree, Starbucks, Silverstar, Sanford, and Lewis
- Taxes due in 2024 are \$9,638.22
- Parcel is part of a mutual access easement and shared maintenance agreement
- Zoned: C-3 Commercial
- Perfect fit for your business with a rapidly growing residential neighborhood that is underserved and ready to welcome new commercial businesses
- Contact Broker for additional information