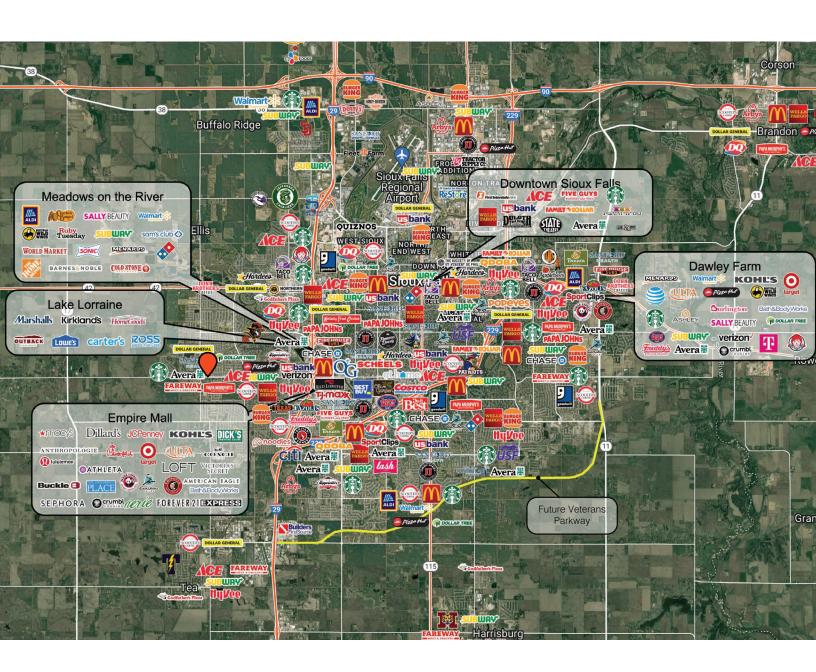

- Prominent corner lot at 41st & Purdue
- Several nationally recognizable neighbors including Fareway, Dollar Tree, Starbucks, Silverstar, Sanford, and Lewis
- Taxes due in 2024 are \$9,638.22
- Parcel is part of a mutual access easement and shared maintenance agreement
- Zoned: C-3 Commercial
- Perfect fit for your business with a rapidly growing residential neighborhood that is underserved and ready to welcome new commercial businesses
- Contact Broker for additional information

**ALEXIS MAHLEN** 

605.321.4861 | alexis@lloydcompanies.com

LAND FOR SALE



## PLAT MAP Concept only; subject to change

#### PLAT OF LOT 8 IN BLOCK 7 OF ELROD'S ADDITION







## SITE MAP Concept only; subject to change







# AREA MAP Concept only; subject to change



LAND FOR SALE



### **CITY MAP**