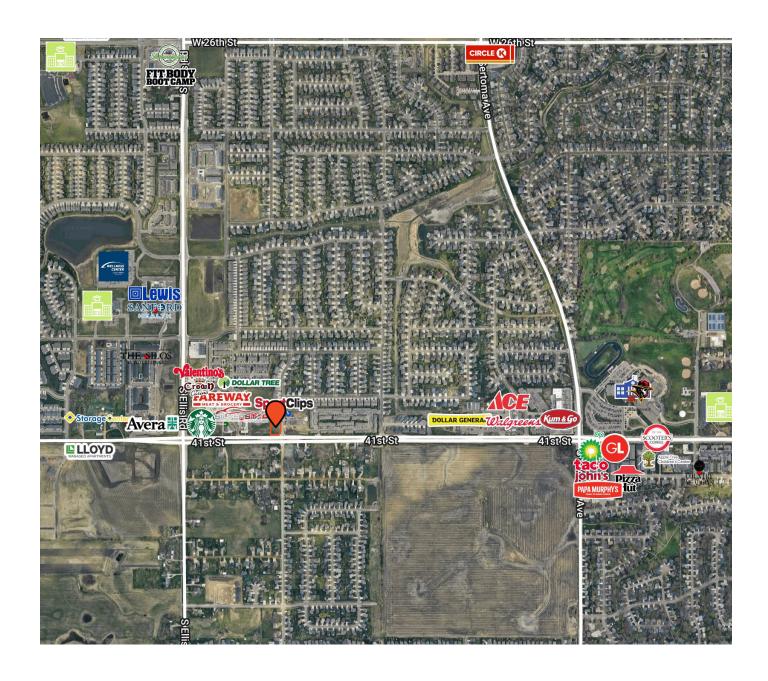

in the area.

#### **DESCRIPTION**

- Prominent corner lot at 41st & Purdue
- Several nationally recognizable neighbors including Fareway, Dollar Tree, Starbucks, Silverstar, Sanford, and Lewis
- Taxes due in 2024 are \$9,638.22
- Parcel is part of a mutual access easement and shared maintenance agreement
- Zoned: C-3 Commercial
- Perfect fit for your business with a rapidly growing residential neighborhood that is underserved and ready to welcome new commercial businesses
- Contact Broker for additional information

**ALEXIS MAHLEN** 

605.321.4861 | alexis@lloydcompanies.com

LAND FOR SALE



## PLAT MAP Concept only; subject to change

#### PLAT OF LOT 8 IN BLOCK 7 OF ELROD'S ADDITION







## SITE MAP Concept only; subject to change







# AREA MAP Concept only; subject to change



LAND FOR SALE



### **CITY MAP**