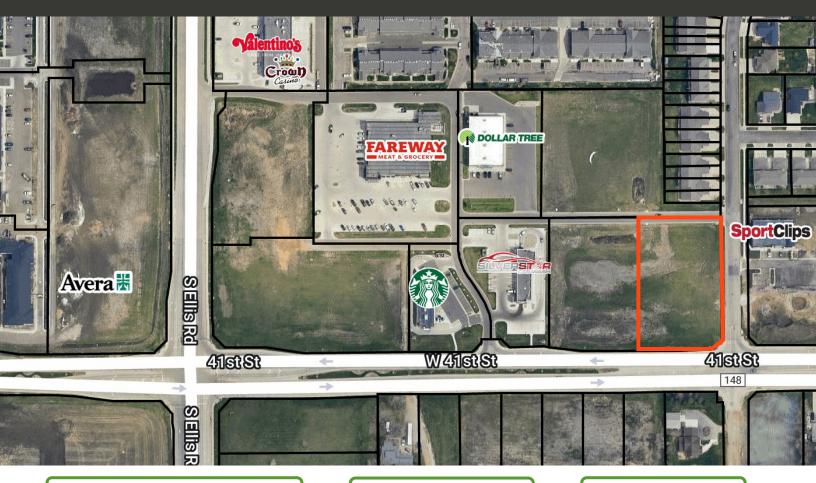

#### **LOCATION**

Located at Westown Marketplace, a successful new retail development with ample residential and commercial growth in the area.

#### **DESCRIPTION**

- Prominent corner lot at 41st & Purdue
- Several nationally recognizable neighbors including Fareway, Dollar Tree, Starbucks, Silverstar, Sanford, and Lewis
- Taxes due in 2024 are \$9,638.22
- Parcel is part of a mutual access easement and shared maintenance agreement
- Zoned: C-3 Commercial
- Perfect fit for your business with a rapidly growing residential neighborhood that is underserved and ready to welcome new commercial businesses
- Contact Broker for additional information

## SITE MAP Concept only; subject to change

# AREA MAP Concept only; subject to change

LAND FOR SALE