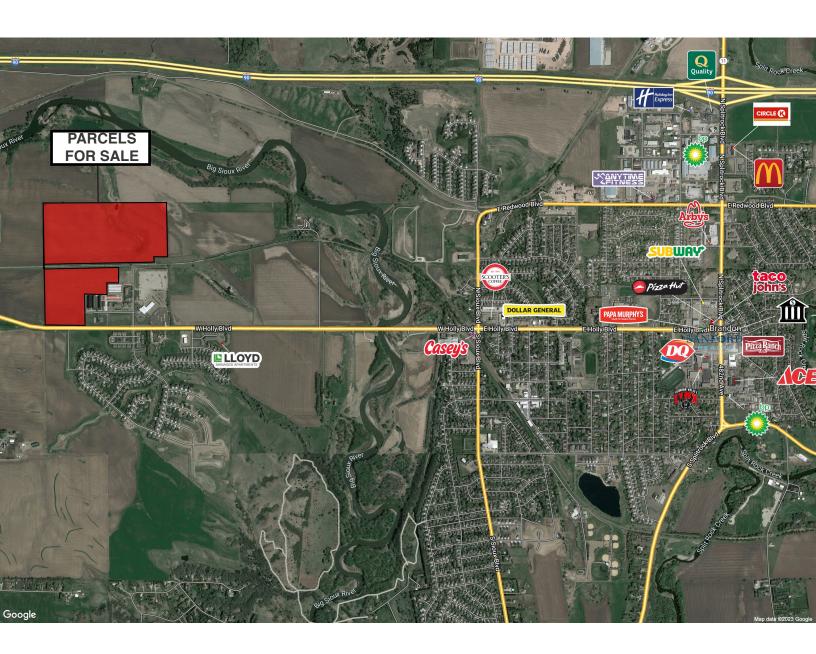

#### **LOCATION**

Located on the northeast corner of West Holly Boulevard and Lancer Avenue and half a mile from Veterans Parkway

### **AREA MAP**