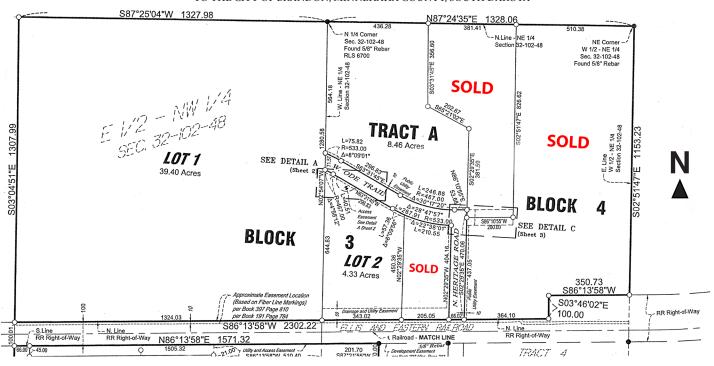

### SITE PLAN

PLAT OF

LOTS 1-3, BLOCK 1; LOTS 1-4, BLOCK 2; LOTS 1-3, BlOCK 3;

LOTS 1 AND 2, BLOCK 4 AND TRACT A, ENCORE PARK ADDITION

TO THE CITY OF BRANDON, MINNEHAHA COUNTY, SOUTH DAKOTA

LAND FOR SALE

### SITE PLAN

PLAT OF
LOTS 1-3, BLOCK 1; LOTS 1-4, BLOCK 2; LOTS 1-3, Block 3;
LOTS 1 AND 2, BLOCK 4 AND TRACT A, ENCORE PARK ADDITION
TO THE CITY OF BRANDON, MINNEHAHA COUNTY, SOUTH DAKOTA