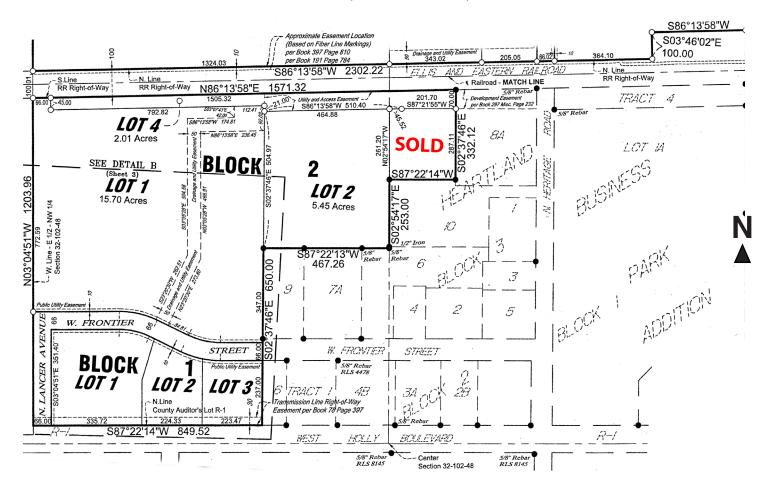

### SITE PLAN

PLAT OF

LOTS 1-3, BLOCK 1; LOTS 1-4, BLOCK 2; LOTS 1-3, BlOCK 3;

LOTS 1 AND 2, BLOCK 4 AND TRACT A, ENCORE PARK ADDITION

TO THE CITY OF BRANDON, MINNEHAHA COUNTY, SOUTH DAKOTA

LAND FOR SALE

### SITE PLAN

PLAT OF
LOTS 1-3, BLOCK 1; LOTS 1-4, BLOCK 2; LOTS 1-3, Block 3;
LOTS 1 AND 2, BLOCK 4 AND TRACT A, ENCORE PARK ADDITION
TO THE CITY OF BRANDON, MINNEHAHA COUNTY, SOUTH DAKOTA