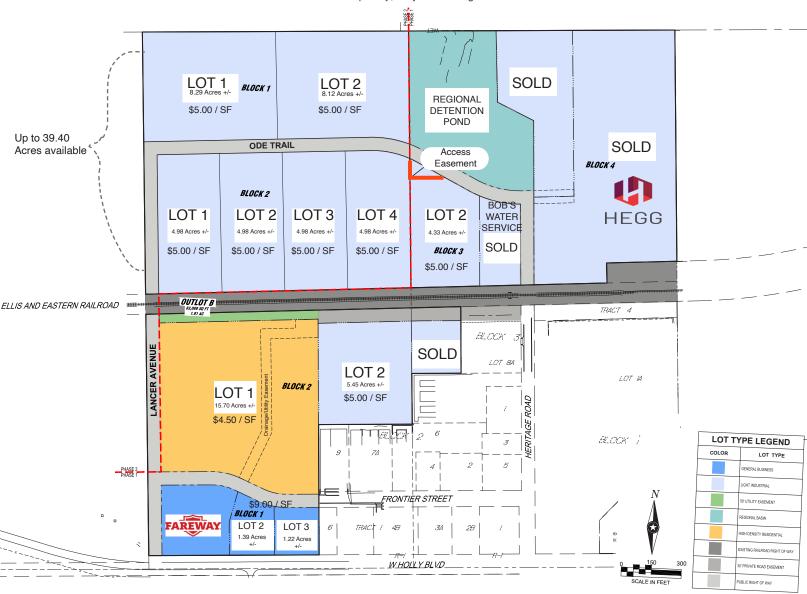

# SITE PLAN Concept only; subject to change

#### **PHASE ONE**

Land along Holly Boulevard: Block 3

Block 1 Lot 2: 4.33 Acres \$5.00 PSF

Lot 1: Sold Lot 3: Sold

Lot 2: 1.39 Acres \$9.00 PSF

Lot 3: 1.22 Acres \$9.00 PSF Block 4 Lot 1: Sold

Land north of Frontier Street Lot 2: Sold

Block 2

Lot 1: 15.70 Acres \$4.50 PSF

Lot 2: 5.45 Acres \$5.00 PSF (partially under contract)

Lot 3: Sold

#### **PHASE TWO**

#### Land south of Ode Trail:

Block 2

Lot 1: 4.98 Acres \$5.00 PSF Lot 2: 4.98 Acres \$5.00 PSF Lot 3: 4.98 Acres \$5.00 PSF Lot 4: 4.98 Acres \$5.00 PSF

#### Land north of Ode Trail:

Block 1

Lot 1: 8.29 Acres \$5.00 PSF Lot 2: 8.12 Acres \$5.00 PSF

LAND FOR SALE