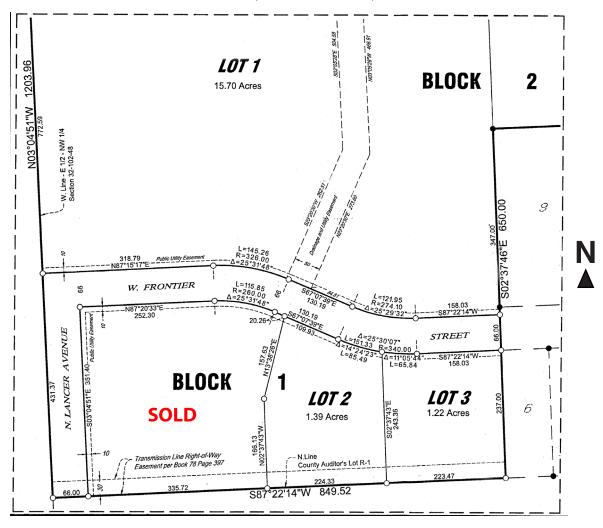

# SITE PLAN Concept only; subject to change

#### **PHASE ONE**

Land along Holly Boulevard: Block 3

Block 1 Lot 2: 4.33 Acres \$5.00 PSF

Lot 1: Sold Lot 3: Sold

Lot 2: 1.39 Acres \$9.00 PSF

Lot 3: 1.22 Acres \$9.00 PSF Block 4 Lot 1: Sold

Land north of Frontier Street Lot 2: Sold

Block 2

Lot 1: 15.70 Acres \$4.50 PSF

Lot 2: 5.45 Acres \$5.00 PSF (partially under contract)

Lot 3: Sold

### SITE PLAN

PLAT OF

LOTS 1-3, BLOCK 1; LOTS 1-4, BLOCK 2; LOTS 1-3, BlOCK 3;

LOTS 1 AND 2, BLOCK 4 AND TRACT A, ENCORE PARK ADDITION

TO THE CITY OF BRANDON, MINNEHAHA COUNTY, SOUTH DAKOTA

LAND FOR SALE

### SITE PLAN

PLAT OF
LOTS 1-3, BLOCK 1; LOTS 1-4, BLOCK 2; LOTS 1-3, Block 3;
LOTS 1 AND 2, BLOCK 4 AND TRACT A, ENCORE PARK ADDITION
TO THE CITY OF BRANDON, MINNEHAHA COUNTY, SOUTH DAKOTA