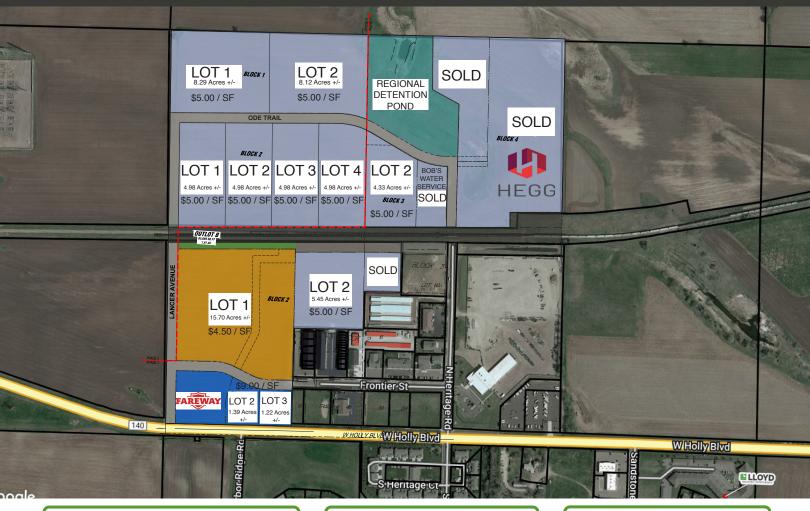

# SITE PLAN Concept only; subject to change

#### **PHASE ONE**

Land along Holly Boulevard: Block 3

Block 1 Lot 2: 4.33 Acres \$5.00 PSF

Lot 1: Sold Lot 3: Sold

Lot 2: 1.39 Acres \$9.00 PSF

Lot 3: 1.22 Acres \$9.00 PSF Block 4 Lot 1: Sold

Land north of Frontier Street Lot 2: Sold

Block 2

Lot 1: 15.70 Acres \$4.50 PSF

Lot 2: 5.45 Acres \$5.00 PSF (partially under contract)

Lot 3: Sold

#### **PHASE TWO**

#### Land south of Ode Trail:

Block 2

Lot 1: 4.98 Acres \$5.00 PSF Lot 2: 4.98 Acres \$5.00 PSF Lot 3: 4.98 Acres \$5.00 PSF Lot 4: 4.98 Acres \$5.00 PSF

#### Land north of Ode Trail:

Block 1

Lot 1: 8.29 Acres \$5.00 PSF Lot 2: 8.12 Acres \$5.00 PSF

LAND FOR SALE