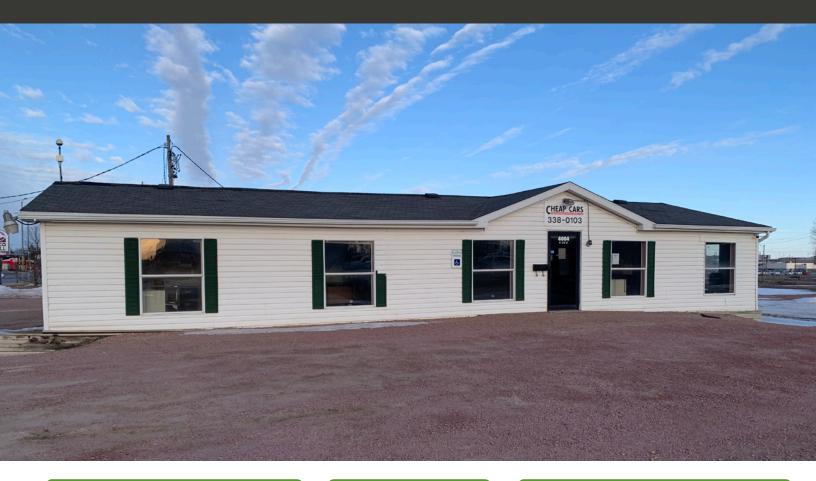

RETAIL SPACE AVAILABLE FOR LEASE

\$4,000.00 per month, NNN Tenant snow removal & lawn care Taxes approx. \$4,700 per year

#### LOCATION

Located on a major thoroughfare that links I-29 and downtown, this building is highly visible and nicely positioned at the corner of W 12th Street and Lyon Boulevard.

#### **DESCRIPTION**

- Highly visible light industrial location with on-site office building.
- Sales building with a perfect area for outdoor display of recreational vehicles, cars, boats, equipment, etc.
- Lot size: 1.87 Acres
- Pylon and monumental signage opportunities
- Zoned: Industrial
- Traffic counts on 12th Street of 40,100 VDP
- Plenty of on-site parking

### **EXTERIOR & SIGNAGE**

RETAIL SPACE AVAILABLE FOR LEASE