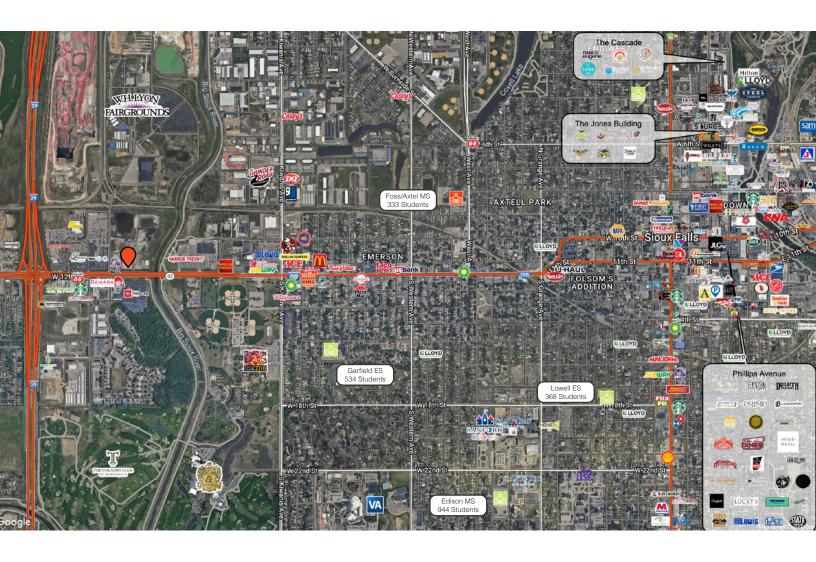

- Easy access to I-29
- Area attractions include Sherman Park with baseball and softball fields. USS South Dakota Battleship Memorial, and the Great Plains Zoo
- Nearby businesses: Luxury Auto Mall, Starbucks, Silverstar Car Wash, Taco Bell, Billion Nissan,
- Northern Tool, and many more.
- Contact Broker for additional information

#### **AREA MAP**