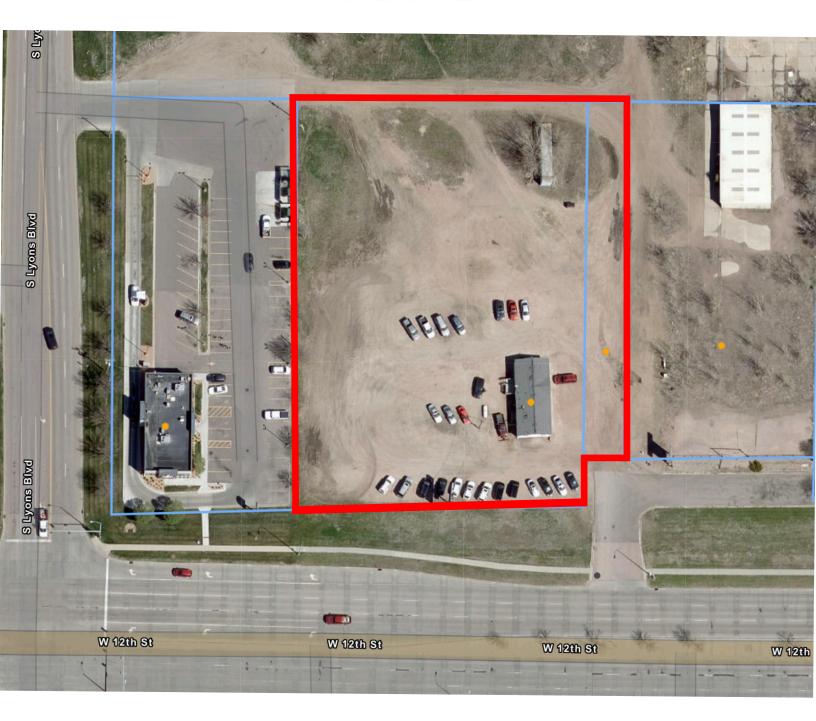

#### **DESCRIPTION**

- Highly visible light industrial location with on-site office building.
- Sales building with a perfect area for outdoor display of recreational vehicles, cars, boats, equipment, etc.
- Lot size: 1.87 Acres
- Pylon and monumental signage opportunities
- Zoned: Industrial
- Traffic counts on 12th Street of 40,100 VDP
- Plenty of on-site parking

- Easy access to I-29
- Area attractions include Sherman Park with baseball and softball fields. USS South Dakota Battleship Memorial, and the Great Plains Zoo
- Nearby businesses: Luxury Auto Mall, Starbucks, Silverstar Car Wash, Taco Bell, Billion Nissan,
- Northern Tool, and many more.
- Contact Broker for additional information

### **AERIAL**

RETAIL SPACE AVAILABLE FOR LEASE