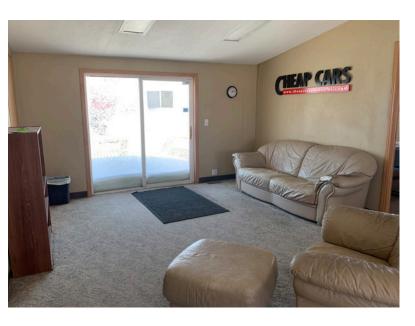

ghly visible light industrial location with on-site office building.
- Sales building with a perfect area for outdoor display of recreational vehicles, cars, boats, equipment, etc.
- Lot size: 1.87 Acres
- Pylon and monumental signage opportunities
- Zoned: Industrial
- Traffic counts on 12th Street of 40,100 VDP
- Plenty of on-site parking

- Easy access to I-29
- Area attractions include Sherman Park with baseball and softball fields. USS South Dakota Battleship Memorial, and the Great Plains Zoo
- Nearby businesses: Luxury Auto Mall, Starbucks, Silverstar Car Wash, Taco Bell, Billion Nissan,
- Northern Tool, and many more.
- Contact Broker for additional information

KRISTEN ZUEGER SIOR

605.376.1903 kristen.zueger@lloydcompanies.com

RETAIL SPACE AVAILABLE FOR LEASE



# **INTERIOR**









RETAIL SPACE AVAILABLE FOR LEASE



### **EXTERIOR & SIGNAGE**







RETAIL SPACE AVAILABLE FOR LEASE



### **AERIAL**



RETAIL SPACE AVAILABLE FOR LEASE



# **SITE MAP**



RETAIL SPACE AVAILABLE FOR LEASE



#### **AREA MAP**