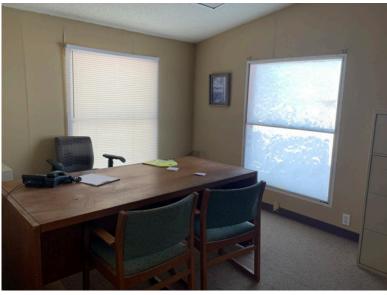

ly visible light industrial location with on-site office building.
- Sales building with a perfect area for outdoor display of recreational vehicles, cars, boats, equipment, etc.
- Lot size: 1.87 Acres
- Pylon and monumental signage opportunities
- Zoned: Industrial
- Traffic counts on 12th Street of 40,100 VDP
- Plenty of on-site parking

- Easy access to I-29
- Area attractions include Sherman Park with baseball and softball fields. USS South Dakota Battleship Memorial, and the Great Plains Zoo
- Nearby businesses: Luxury Auto Mall, Starbucks, Silverstar Car Wash, Taco Bell, Billion Nissan,
- Northern Tool, and many more.
- Contact Broker for additional information

KRISTEN ZUEGER SIOR

605.376.1903 kristen.zueger@lloydcompanies.com

RETAIL SPACE AVAILABLE FOR LEASE



# **INTERIOR**









RETAIL SPACE AVAILABLE FOR LEASE



### **EXTERIOR & SIGNAGE**







RETAIL SPACE AVAILABLE FOR LEASE



### **AERIAL**



RETAIL SPACE AVAILABLE FOR LEASE



# **SITE MAP**



RETAIL SPACE AVAILABLE FOR LEASE



#### **AREA MAP**