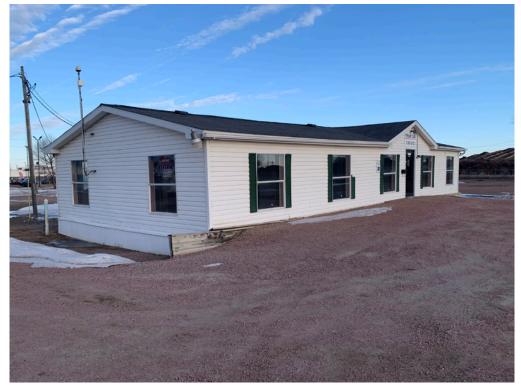

building with a perfect area for outdoor display of recreational vehicles, cars, boats, equipment, etc.
- Lot size: 1.87 Acres
- Pylon and monumental signage opportunities
- Zoned: Industrial
- Traffic counts on 12th Street of 40,100 VDP
- Plenty of on-site parking

- Easy access to I-29
- Area attractions include Sherman Park with baseball and softball fields. USS South Dakota Battleship Memorial, and the Great Plains Zoo
- Nearby businesses: Luxury Auto Mall, Starbucks, Silverstar Car Wash, Taco Bell, Billion Nissan,
- Northern Tool, and many more.
- Contact Broker for additional information

KRISTEN ZUEGER SIOR

605.376.1903 kristen.zueger@lloydcompanies.com

RETAIL SPACE AVAILABLE FOR LEASE



# **INTERIOR**









RETAIL SPACE AVAILABLE FOR LEASE



### **EXTERIOR & SIGNAGE**







RETAIL SPACE AVAILABLE FOR LEASE



### **AERIAL**



RETAIL SPACE AVAILABLE FOR LEASE



# **SITE MAP**



RETAIL SPACE AVAILABLE FOR LEASE



#### **AREA MAP**