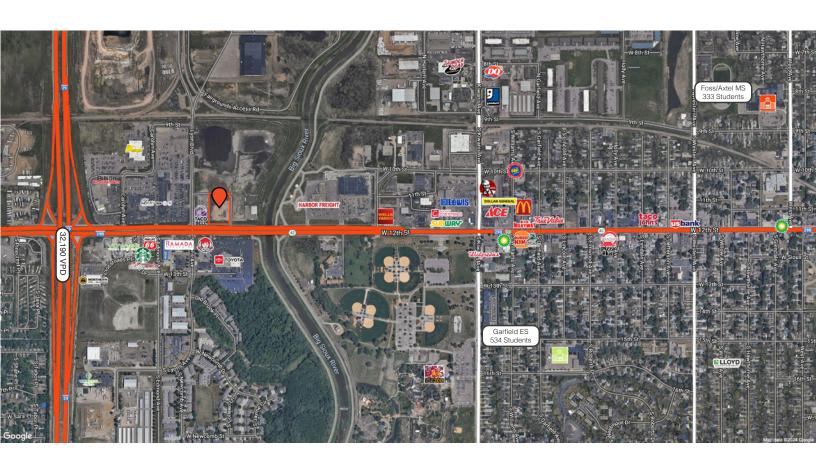

#### LOCATION

Located on a major thoroughfare that links I-29 and downtown, this building is highly visible and nicely positioned at the corner of W 12th Street and Lyon Boulevard.

- Easy access to I-29
- Area attractions include Sherman Park with baseball and softball fields. USS South Dakota Battleship Memorial, and the Great Plains Zoo
- Nearby businesses: Luxury Auto Mall, Starbucks, Silverstar Car Wash, Taco Bell, Billion Nissan,
- Northern Tool, and many more.
- Contact Broker for additional information

# **SITE MAP**

RETAIL SPACE AVAILABLE FOR LEASE