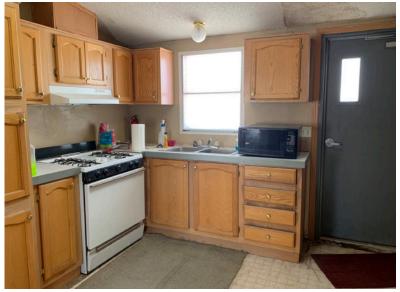

isible light industrial location with on-site office building.
- Sales building with a perfect area for outdoor display of recreational vehicles, cars, boats, equipment, etc.
- Lot size: 1.87 Acres
- Pylon and monumental signage opportunities
- Zoned: Industrial
- Traffic counts on 12th Street of 40,100 VDP
- Plenty of on-site parking

- Easy access to I-29
- Area attractions include Sherman Park with baseball and softball fields. USS South Dakota Battleship Memorial, and the Great Plains Zoo
- Nearby businesses: Luxury Auto Mall, Starbucks, Silverstar Car Wash, Taco Bell, Billion Nissan,
- Northern Tool, and many more.
- Contact Broker for additional information

KRISTEN ZUEGER SIOR

605.376.1903 kristen.zueger@lloydcompanies.com

RETAIL SPACE AVAILABLE FOR LEASE



# **INTERIOR**









RETAIL SPACE AVAILABLE FOR LEASE



### **EXTERIOR & SIGNAGE**







RETAIL SPACE AVAILABLE FOR LEASE



### **AERIAL**



RETAIL SPACE AVAILABLE FOR LEASE



# **SITE MAP**



RETAIL SPACE AVAILABLE FOR LEASE



#### **AREA MAP**