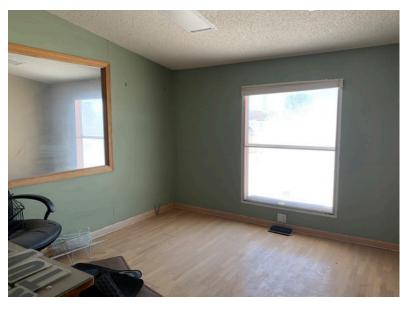

visible light industrial location with on-site office building.
- Sales building with a perfect area for outdoor display of recreational vehicles, cars, boats, equipment, etc.
- Lot size: 1.87 Acres
- Pylon and monumental signage opportunities
- Zoned: Industrial
- Traffic counts on 12th Street of 40,100 VDP
- Plenty of on-site parking

- Easy access to I-29
- Area attractions include Sherman Park with baseball and softball fields. USS South Dakota Battleship Memorial, and the Great Plains Zoo
- Nearby businesses: Luxury Auto Mall, Starbucks, Silverstar Car Wash, Taco Bell, Billion Nissan,
- Northern Tool, and many more.
- Contact Broker for additional information

KRISTEN ZUEGER SIOR

605.376.1903 kristen.zueger@lloydcompanies.com

RETAIL SPACE AVAILABLE FOR LEASE



# **INTERIOR**









RETAIL SPACE AVAILABLE FOR LEASE



### **EXTERIOR & SIGNAGE**







RETAIL SPACE AVAILABLE FOR LEASE



### **AERIAL**



RETAIL SPACE AVAILABLE FOR LEASE



# **SITE MAP**



RETAIL SPACE AVAILABLE FOR LEASE



#### **AREA MAP**