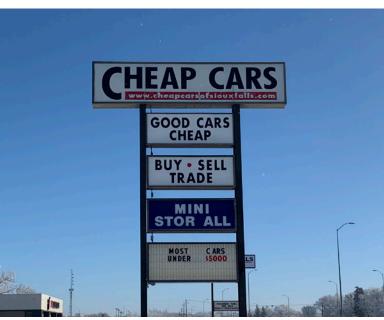

es building with a perfect area for outdoor display of recreational vehicles, cars, boats, equipment, etc.
- Lot size: 1.87 Acres
- Pylon and monumental signage opportunities
- Zoned: Industrial
- Traffic counts on 12th Street of 40,100 VDP
- Plenty of on-site parking

- Easy access to I-29
- Area attractions include Sherman Park with baseball and softball fields. USS South Dakota Battleship Memorial, and the Great Plains Zoo
- Nearby businesses: Luxury Auto Mall, Starbucks, Silverstar Car Wash, Taco Bell, Billion Nissan,
- Northern Tool, and many more.
- Contact Broker for additional information

KRISTEN ZUEGER SIOR

605.376.1903 kristen.zueger@lloydcompanies.com

RETAIL SPACE AVAILABLE FOR LEASE



# **INTERIOR**









RETAIL SPACE AVAILABLE FOR LEASE



### **EXTERIOR & SIGNAGE**







RETAIL SPACE AVAILABLE FOR LEASE



### **AERIAL**



RETAIL SPACE AVAILABLE FOR LEASE



# **SITE MAP**



RETAIL SPACE AVAILABLE FOR LEASE



#### **AREA MAP**