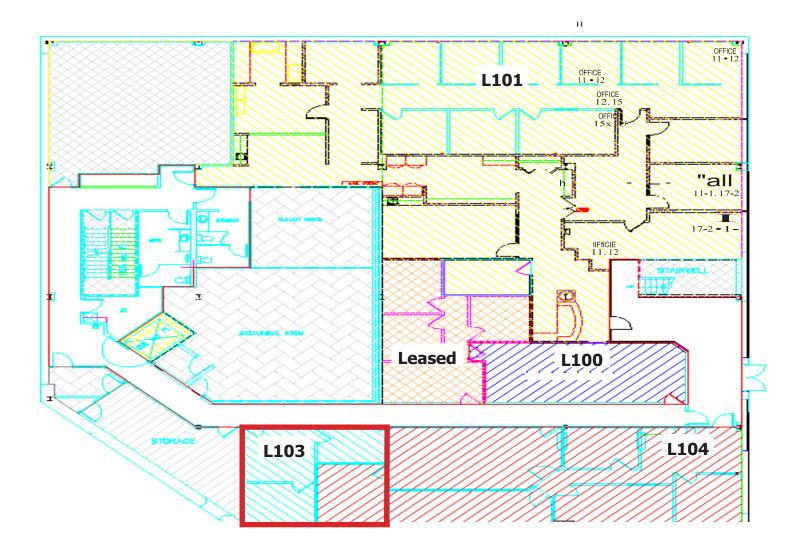

#### DESCRIPTION

- Fantastic opportunity to bring your business to the historic downtown.
- Lower level has common lobby and direct access to parking lot
- Parking negotiable
- Common area restrooms
- Affordable office space in a historical and prestigious
  downtown building
- Floor plan includes 4 rooms
- Multiple amenities nearby, including boutiques, dining establishments, coffee shops, hotels, and services, along with destinations such as Falls Park, Levitt at the Falls, The Orpheum and the Washington Pavilion
  - Contact Broker for more information

#### **COMMERCE CENTER SUITE L103** OFFICE SPACE FOR LEASE