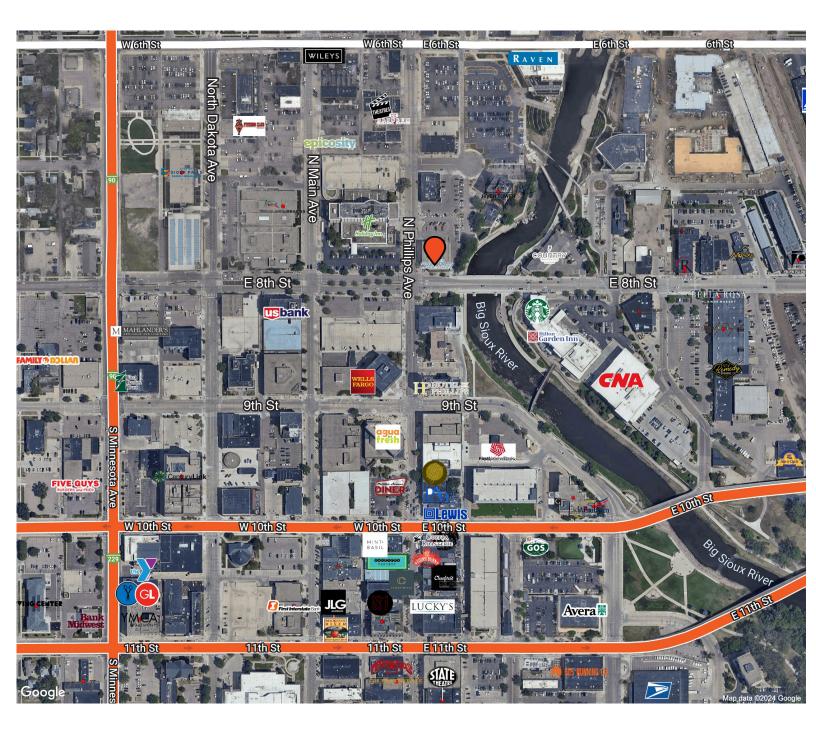

### **AREA MAP**

**RAQUEL BLOUNT, SIOR** 605.728.9092 | raquel@lloydcompanies.com

150 E 4th Place Suite 600, Sioux Falls, SD 57104 | 605.323.2820 Find out more at LloydCompanies.com | Information deemed reliable, but not guaranteed.