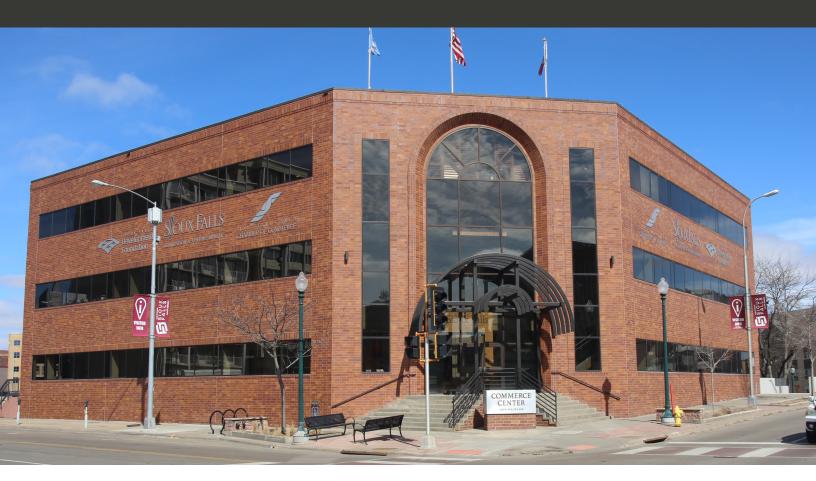

#### OFFICE SPACE FOR LEASE

200 N Phillips Avenue, Suite L103 Sioux Falls, SD 57104

\$12.00 / SF NNN Estimated NNN: \$7.16 / SF

#### LOCATION

Conveniently located in downtown Sioux Falls at the intersection of East 8th Street and North Phillips, near the Arc of Dreams sculpture.

#### DESCRIPTION

- Fantastic opportunity to bring your business to the historic downtown.
- Lower level has common lobby and direct access to parking lot
- Parking negotiable
- Common area restrooms
- Affordable office space in a historical and prestigious
  downtown building
- Floor plan includes 4 rooms
- Multiple amenities nearby, including boutiques, dining establishments, coffee shops, hotels, and services, along with destinations such as Falls Park, Levitt at the Falls, The Orpheum and the Washington Pavilion
  - Contact Broker for more information

#### **COMMERCE CENTER SUITE L103** OFFICE SPACE FOR LEASE