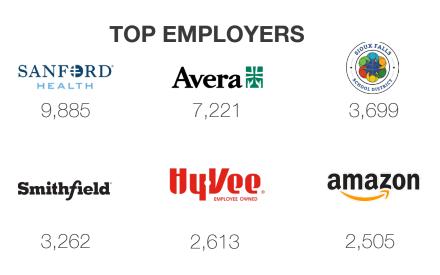

## SIOUX FALLS DEMOGRAPHICS

Sioux Falls, ranked #1 on Forbes The Best Small Places for Business and Careers list for 9 out of the last 10 years, is one of the fastest growing areas in the nation with population growth rate nearly four times the national average. It serves as the largest retail hub between Denver and the Twin Cities and offers residents & visitors an ample selection of commodities and services. Being located in the heart of the Midwest, Sioux Falls draws shoppers from a four-state area.