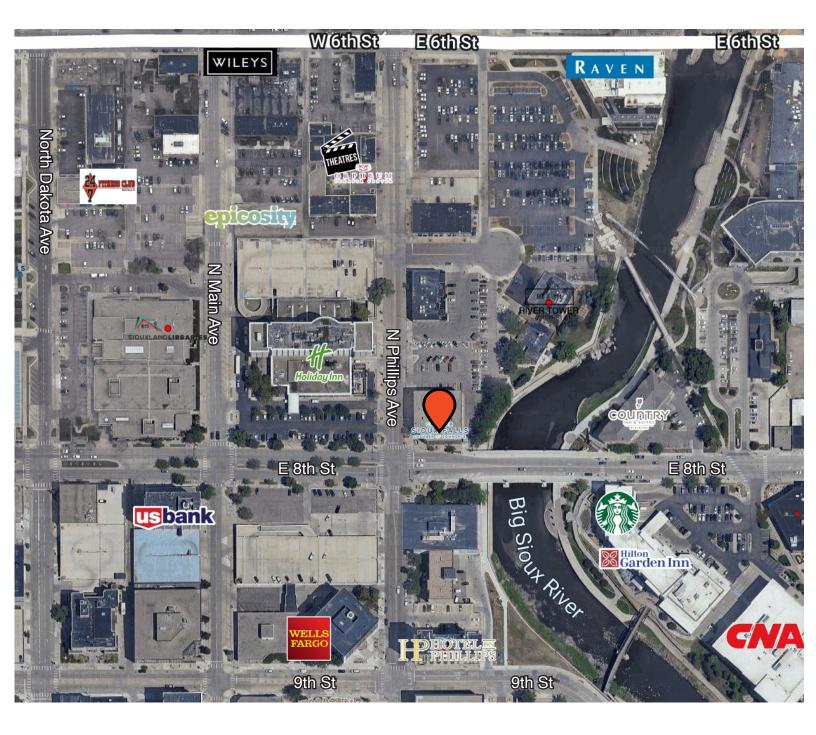

### SITE MAP

RAQUEL BLOUNT, SIOR 605.728.9092 | raquel@lloydcompanies.com

150 E 4th Place Suite 600, Sioux Falls, SD 57104 | 605.323.2820 Find out more at LloydCompanies.com | Information deemed reliable, but not guaranteed.