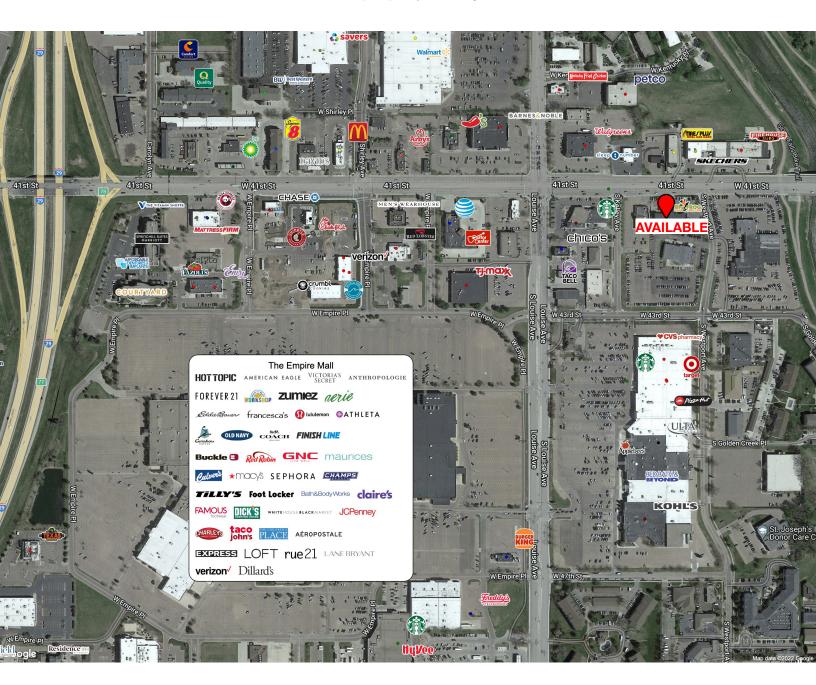

### **LOCATION**

Retail space available along the highly desired 41st Street Commercial Corridor in-between the Empire Mall and the Western Mall

#### **DESCRIPTION**

- Located on one of the busiest streets in South Dakota
- Your business will get the advantage of excellent signage and visibility to over 35,000 vehicles per day from 41st Street and Louise Avenue
- Easy access to I-29

- Near Target, Kohl's, Starbucks, Walmart, Empire Place, and Sam's Club
- Tenant Mix includes: Verizon Wireless, Eyemart Express, Big Frog, and Royal Nail & Spa
- Contact Broker for additional information