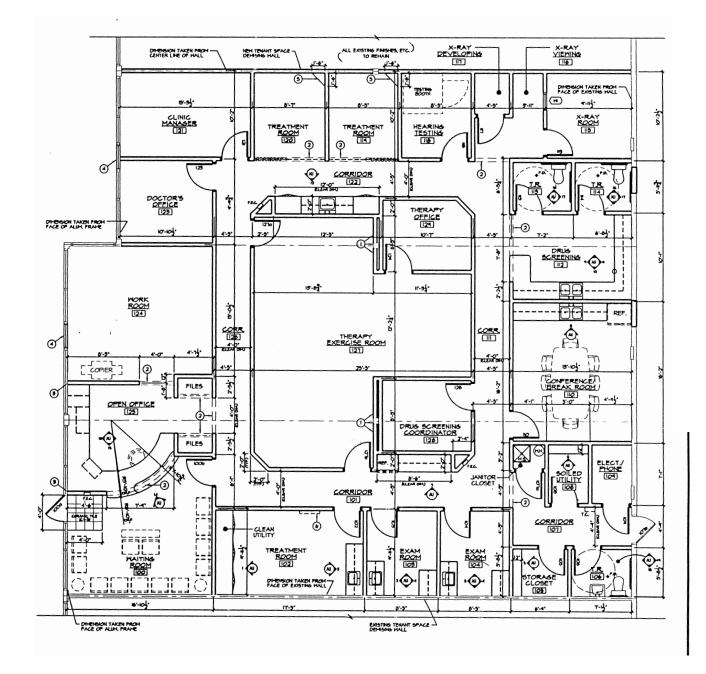

#### **BUILDOUT INCLUDES:**

- 7 treatment rooms
- X-Ray room/development area/viewing area
- Large breakroom
- Therapy/exercise room
- Lobby/workroom
- Several private offices
- Multiple restrooms
- KRISTEN ZUEGER 605.376.1903 | kristen.zueger@lloydcompanies.com

**FLOOR PLAN** 

Concept only; subject to change

KRISTEN ZUEGER 605.376.1903 | kristen.zueger@lloydcompanies.com