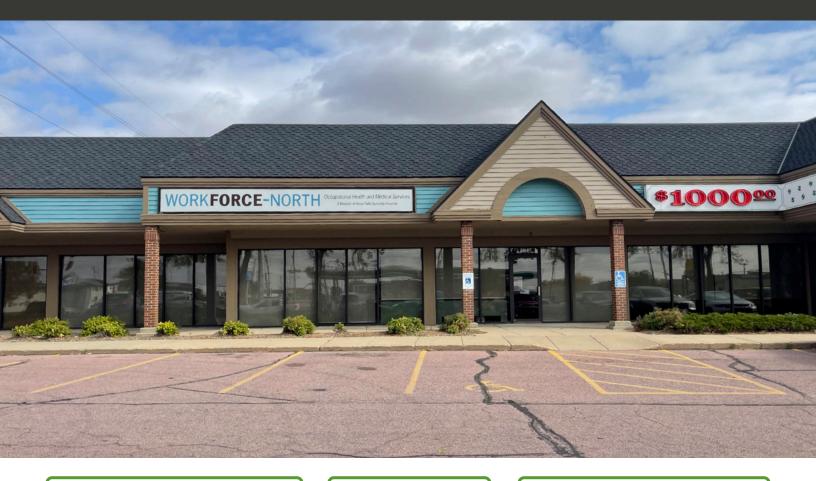

# 

4928 N Cliff Avenue Sioux Falls, SD 57104

\$ \$13.00 / SF NNN Estimated NNN: \$6.95 / SF

#### LOCATION

Excellent location in close proximity to I-90, on the southeast corner of Cliff Avenue and 60th Street North

#### DESCRIPTION

- Beautifully built-out as a clinic, perfect for medical, physical therapy, occupational therapy, behavior health, dentistry, workers compensation/illness care.
- Plentiful parking in front and rear of building
- Excellent tenant mix
- Available immediately