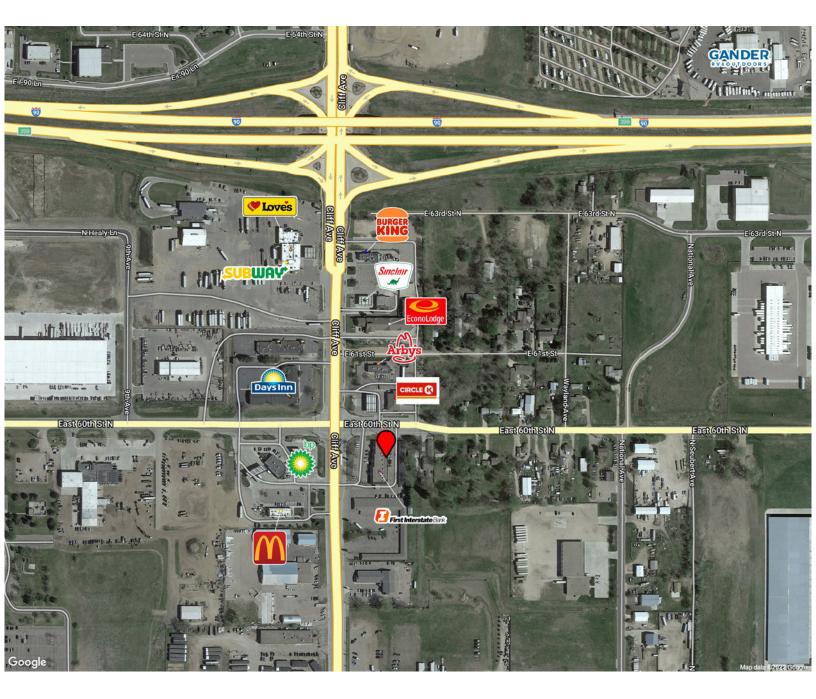

## **AREA MAP**

KRISTEN ZUEGER 605.376.1903 | kristen.zueger@lloydcompanies.com

150 E. 4th Place Suite 600, Sioux Falls, SD 57104 | 605.323.2820 Find out more at LloydCompanies.com | Information deemed reliable, but not guaranteed.