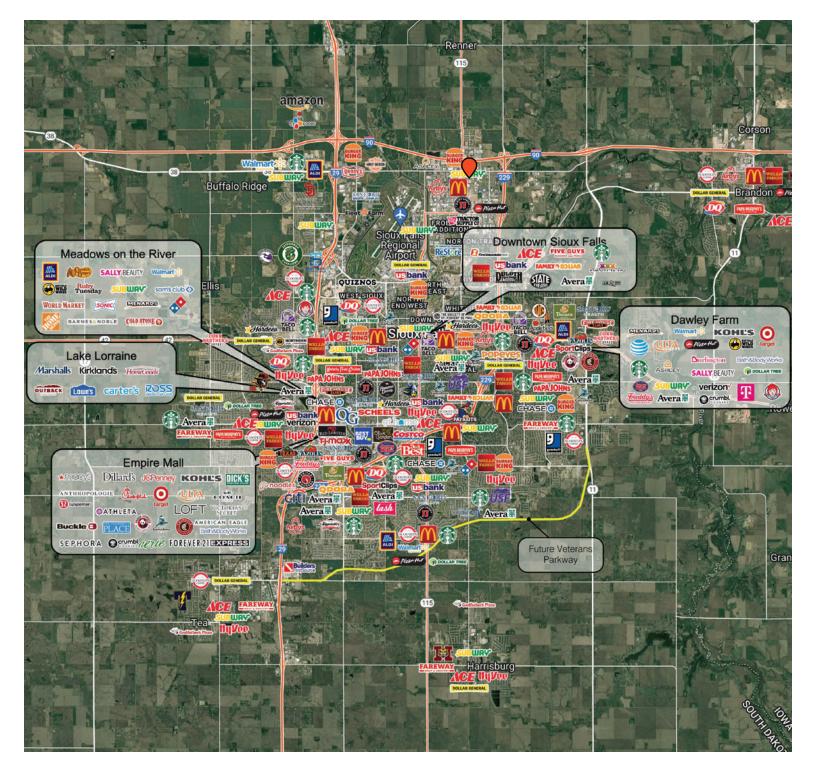

## **CITY MAP**

KRISTEN ZUEGER 605.376.1903 | kristen.zueger@lloydcompanies.com

150 E. 4th Place Suite 600, Sioux Falls, SD 57104 | 605.323.2820 Find out more at LloydCompanies.com | Information deemed reliable, but not guaranteed.