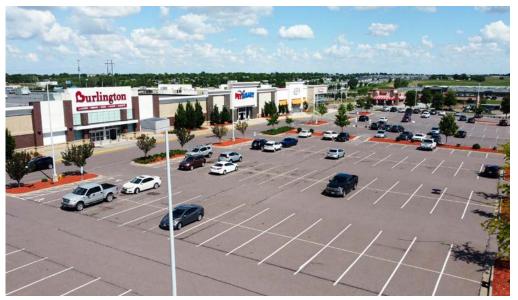

# LAND FOR SALE I 18TH STREET OUT-LOT Highline Place | Sioux Falls, SD

Dawley Farm Village is an approximately 300-acre expanding development that serves as the perfect one-stop hub for shopping, dining, living and entertainment. The center features over 30 retailers and boasts a growing 5,669 population within just 1 mile. The retail district is surrounded by multiple growing multifamily & residential housing developments.

Sally Beauty

Sherwin WIlliams

Kohl's

- AT&T
- Ashley Furniture Homestore
- Bath & Body Works
- Budget Blinds
- Buff City Soap
- Burlington
- CATO
- Cooks & Bakers
- Dollar Tree
- Famous Footwear
- GameStop
- GNC