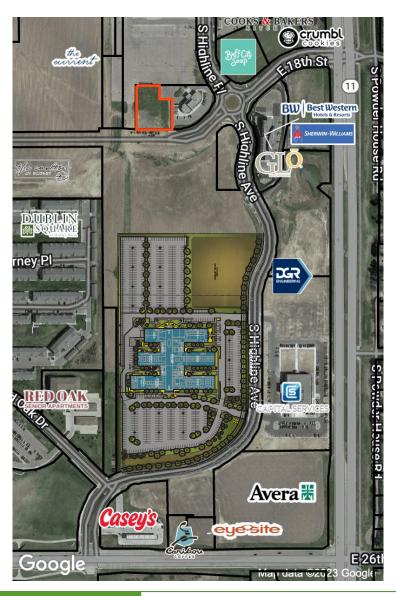

### Land for Sale

18th St Commercial Out-lot \$16.00/SF 0.88 Acres

### 18th St Commercial Out-lot

\$16.00/SF 0.88 Acres

#### 18th St Commercial Out-lot

\$16.00/SF 0.88 Acres