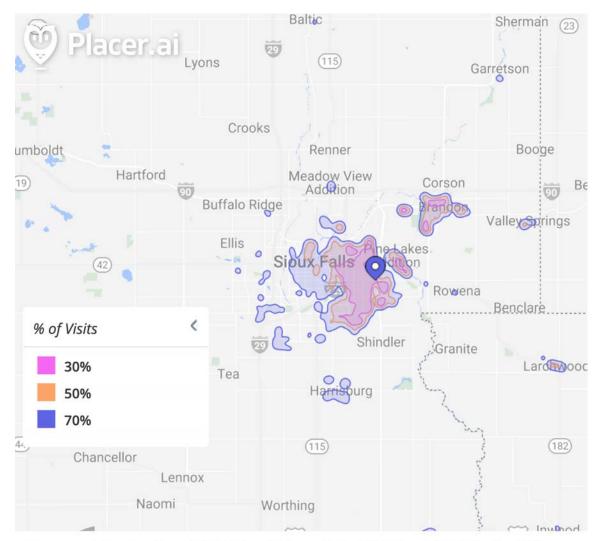

### Visitor Vata

7.2M visits in the past 12 months

615.1K visitors in the past 12 months

30+
retailers

Shoppes at Dawley Farm / S Highline Pl, Sioux Falls, SD | May 1st, 2023 - Apr 30th, 2024 | True Trade Area | Vol. 30%, 50%, 70% 50 mi