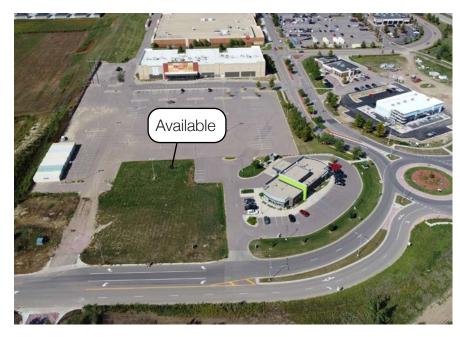

### Land for Sale

18th St Commercial Out-lot \$16.00/SF 0.88 Acres

### 18th St Commercial Out-lot

\$16.00/SF 0.88 Acres

#### 18th St Commercial Out-lot

\$16.00/SF 0.88 Acres