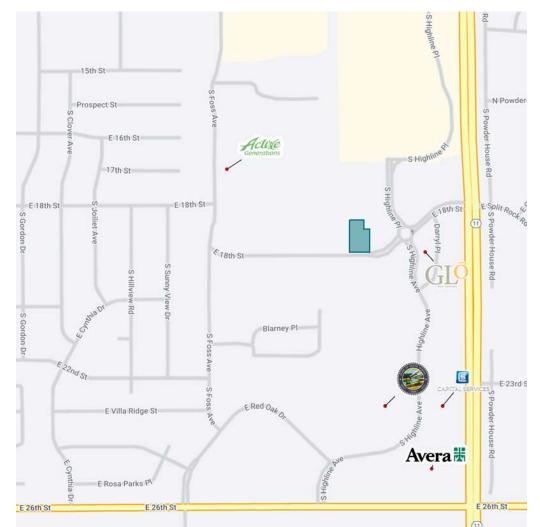

### Land for Sale

18th St Commercial Out-lot \$16.00/SF 0.88 Acres

### 18th St Commercial Out-lot

\$16.00/SF 0.88 Acres

#### 18th St Commercial Out-lot

\$16.00/SF 0.88 Acres

## Ease of Access

Dawley LLOYD

Dawley Farm Village is located at the crossroads of Veterans Parkway and Highway 42. Just minutes from I-229 and I-90, Dawley Farm is at the heart of the rapidly-growing east region of Sioux Falls. Conveniently located less than 15 minutes from both Downtown Sioux Falls and Brandon, the shopping center brings in visitors from the city of Sioux Falls and neighboring rural communities.