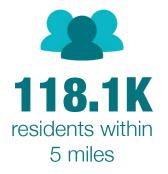

|                            | 1-mile   | 3-mile   | 5-mile   | MSA      |
|----------------------------|----------|----------|----------|----------|
| Population                 | 9,966    | 64,234   | 125,628  | 304,555  |
| Daytime<br>Population      | 8,291    | 50,098   | 140,075  | 294,887  |
| Median Household<br>Income | \$78,715 | \$79,413 | \$74,146 | \$78,317 |