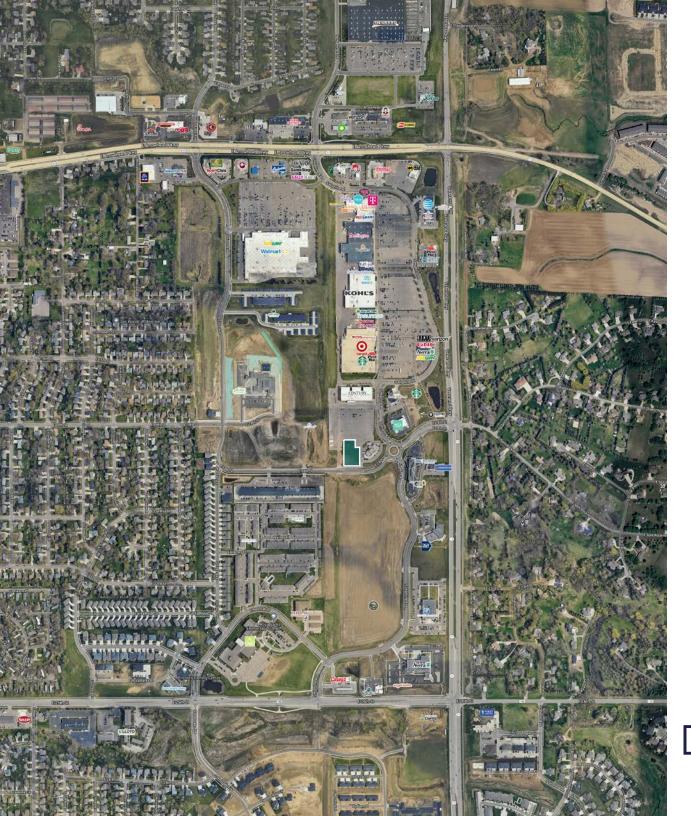

### Land for Sale

18th St Commercial Out-lot \$16.00/SF 0.88 Acres

### 18th St Commercial Out-lot

\$16.00/SF 0.88 Acres

#### 18th St Commercial Out-lot

\$16.00/SF 0.88 Acres

## Ease of Access

Dawley LLOYD

Dawley Farm Village is located at the crossroads of Veterans Parkway and Highway 42. Just minutes from I-229 and I-90, Dawley Farm is at the heart of the rapidly-growing east region of Sioux Falls. Conveniently located less than 15 minutes from both Downtown Sioux Falls and Brandon, the shopping center brings in visitors from the city of Sioux Falls and neighboring rural communities.