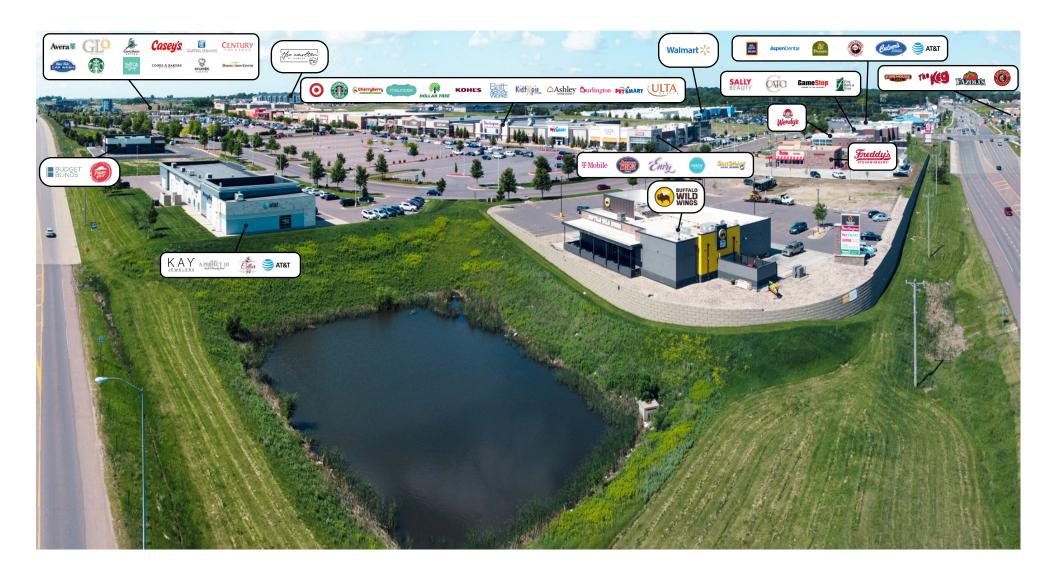

With shops ranging in apparel, health & beauty, home, and more, Dawley Farm Village is the perfect place to run day-to-day errands and the next shopping spree destination for all. Retailers include:

Kay Jewelers

Kidtopia

Maurices

PetSmart

Target

Ulta

Walmart

T-Mobile

Verizon

Sally Beauty

Sherwin WIlliams

Kohl's

- AT&T
- Ashley Furniture Homestore
- Bath & Body Works
- Budget Blinds
- Buff City Soap
- Burlington
- CATO
- Cooks & Bakers
- Dollar Tree
- Famous Footwear
- GameStop
- GNC

styles and options of cuisine. Restaurants include:

- Cherry Berry
- Coffea Roasterie

- Panera Bread

Satisfying the whole group's cravings with the many

- Buffalo Wild Wings
- Caribou Coffee
- Cellar 54

- Crumbl Cookies
- Culver's
- Freddy's
- Jersev Mike's
- Nektar Juice Bar
- Panda Express
- Pizza Hut
- Starbucks (2)
- Subway (2)
- Wendy's

Nearby residents and visitors enjoy the convenience of having a variety of dining and entertainment choices. Long & short-term living include:

- Active Generations Senior Living
- Carlton at Dawley Farm
- **Dublin Square Townhomes**
- Glo by Best Western
- Hillview Apartments
- Red Oak Senior Apartments
- Trinity Point at Dawley Farm
- The Current Apartments (under construction)

#### Services/Other:

- A Perfect 10 Nail & Beauty Bar
- Avera
- Blue Tide Car Wash
- Burn Bootcamp
- Century Theaters
- Capital Card Services •
- Casey's
- DGR
- Envy Nails & Spa

- Eyesite
- Family Vision
- First Bank & Trust
- Gents Grooming
- Massage Envy
- Midco
- Modern Dental
- Voyage Federal Credit Union
- Waxing the City