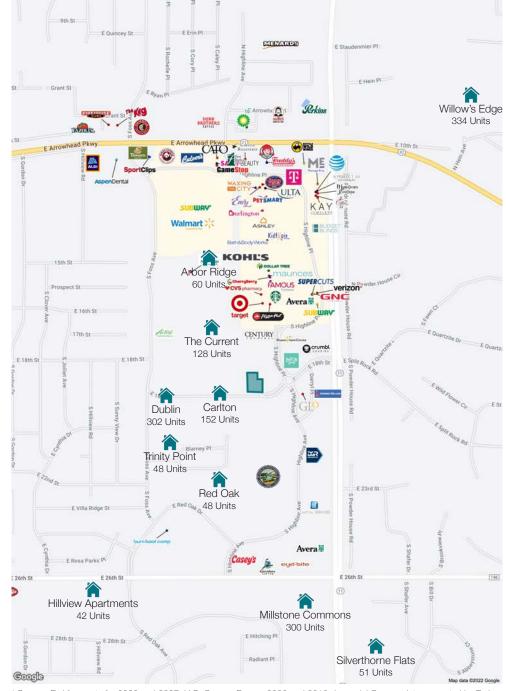

Nearby residents and visitors enjoy the convenience of having a variety of dining and entertainment choices. Long & short-term living include:

- Active Generations Senior Living
- Carlton at Dawley Farm
- **Dublin Square Townhomes**
- Glo by Best Western
- Hillview Apartments
- Red Oak Senior Apartments
- Trinity Point at Dawley Farm
- The Current Apartments (under construction)

#### Residents

The Dawley Farm Village surrounding area has been growing exponentially over the years especially when it comes to housing. With ample housing developments under construction and many in planning phases, this growth is expected to continue into the coming years. Not only does the area feature many multi-family complexes, but also single-family homes that hold a median value of \$269,444 (1-mile radius).