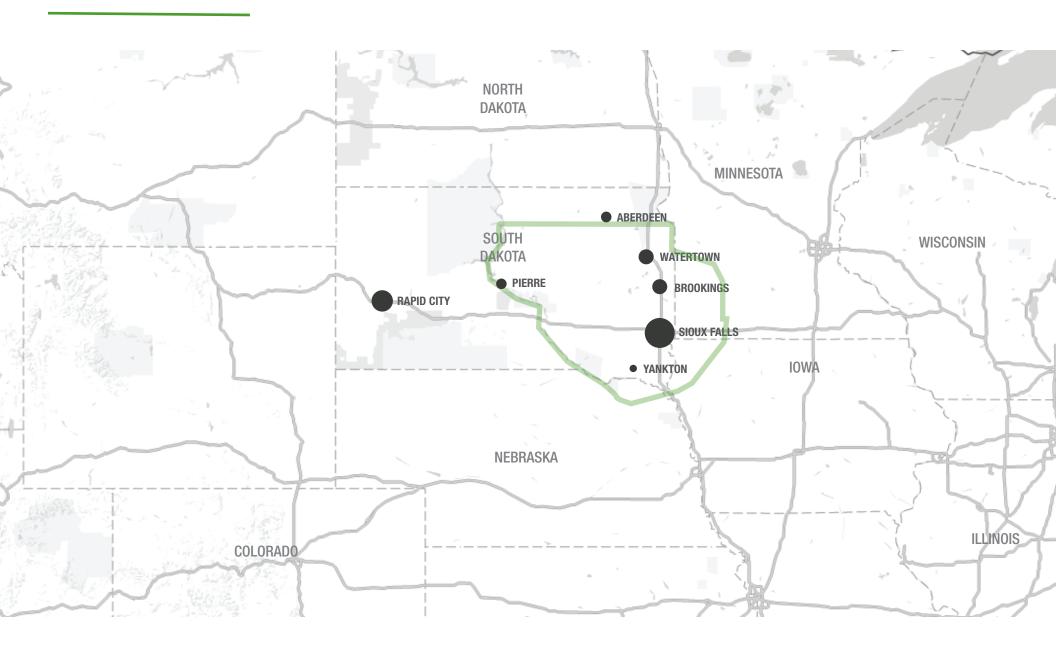

#### Trade Area

Sioux Falls, South Dakota's largest city, is one of the fastest growing areas in the nation with population growth rate nearly four times the national average. It serves as the largest retail hub between Denver and the Twin Cities and offers residents & visitors an ample selection of commodities and services. Being located in the heart of the Midwest, Sioux Falls draws shoppers from a four-state area.