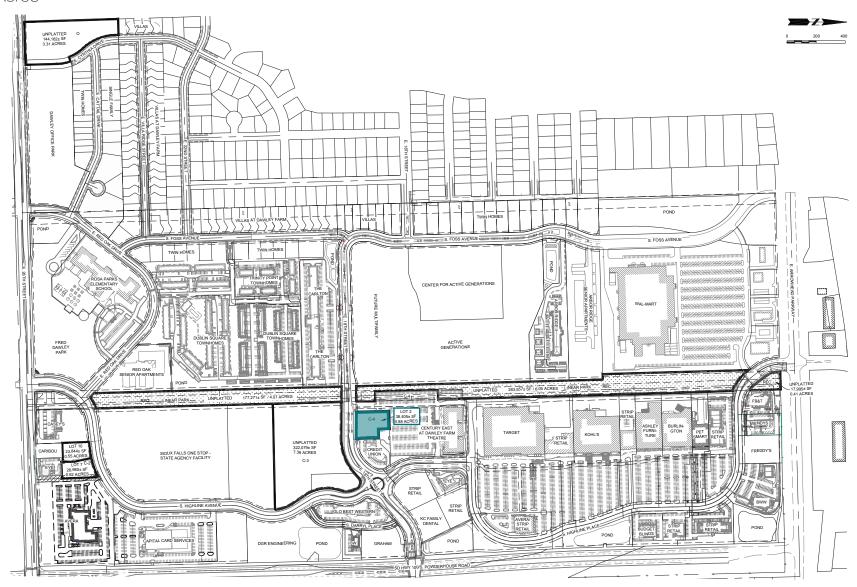

### Land for Sale

18th St Commercial Out-lot \$16.00/SF 0.88 Acres

### 18th St Commercial Out-lot

\$16.00/SF 0.88 Acres

#### 18th St Commercial Out-lot

\$16.00/SF 0.88 Acres

## Ease of Access

Dawley LLOYD

Dawley Farm Village is located at the crossroads of Veterans Parkway and Highway 42. Just minutes from I-229 and I-90, Dawley Farm is at the heart of the rapidly-growing east region of Sioux Falls. Conveniently located less than 15 minutes from both Downtown Sioux Falls and Brandon, the shopping center brings in visitors from the city of Sioux Falls and neighboring rural communities.