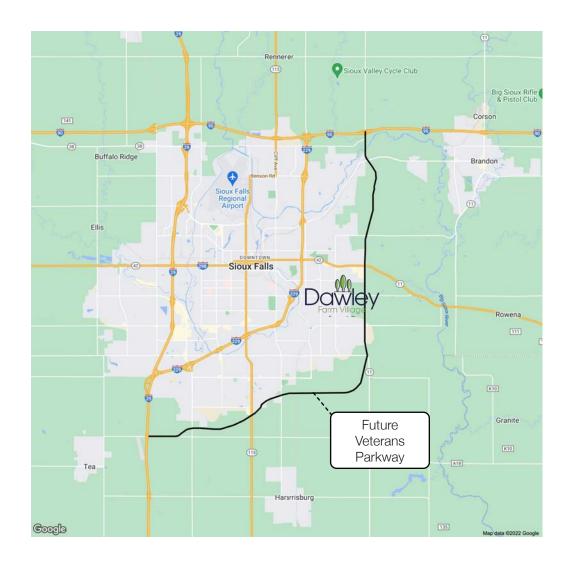

## Ease of Access

Dawley LLOYD

Dawley Farm Village is located at the crossroads of Veterans Parkway and Highway 42. Just minutes from I-229 and I-90, Dawley Farm is at the heart of the rapidly-growing east region of Sioux Falls. Conveniently located less than 15 minutes from both Downtown Sioux Falls and Brandon, the shopping center brings in visitors from the city of Sioux Falls and neighboring rural communities.

The State of South Dakota Transportation Commission approved plans to complete construction on the remaining 8.5 miles that make up the southern section of Veterans Parkway. This project is the final stage in connecting I-29 and I-90 with construction expected to begin in 2023 and an anticipated completion date in 2026. This 6-lane (3 in each direction) addition is aimed to largely reduce congestion on nearby roads and prepare Sioux Falls for 2050 transportation system needs. With this addition, it is anticipated that the area of Dawley Farms Village will largely increase in traffic.