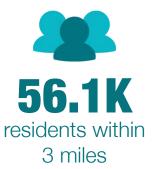

|                            | 1-mile   | 3-mile   | 5-mile   | MSA      |
|----------------------------|----------|----------|----------|----------|
| Population                 | 9,966    | 64,234   | 125,628  | 304,555  |
| Daytime<br>Population      | 8,291    | 50,098   | 140,075  | 294,887  |
| Median Household<br>Income | \$78,715 | \$79,413 | \$74,146 | \$78,317 |