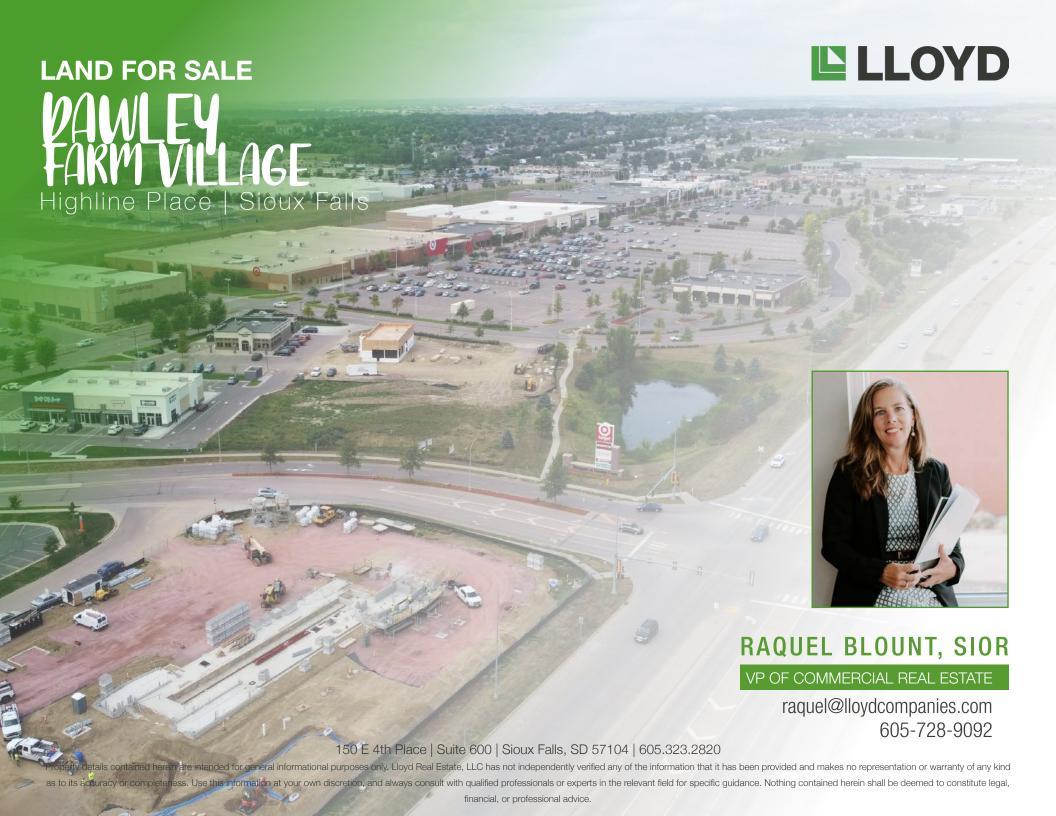

# LAND FOR SALE I 18TH STREET OUT-LOT Highline Place | Sioux Falls, SD

Dawley Farm Village is an approximately 300-acre expanding development that serves as the perfect one-stop hub for shopping, dining, living and entertainment. The center features over 30 retailers and boasts a growing 5,669 population within just 1 mile. The retail district is surrounded by multiple growing multifamily & residential housing developments.

### Land for Sale

18th St Commercial Out-lot \$16.00/SF 0.88 Acres