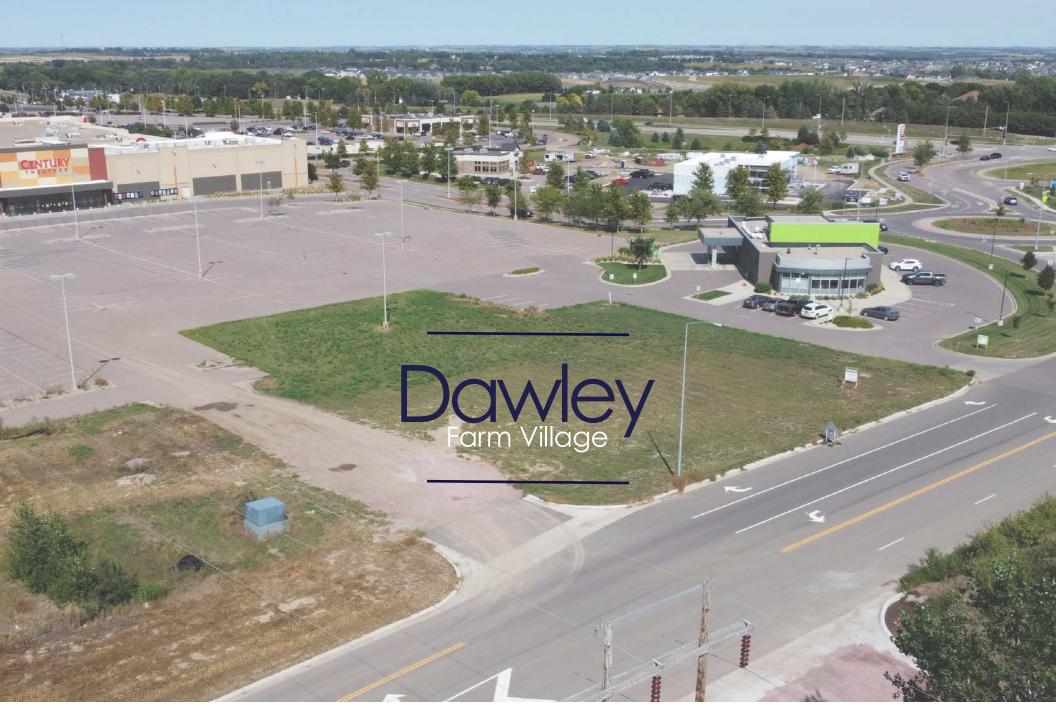

# LAND FOR SALE I 18TH STREET OUT-LOT Highline Place | Sioux Falls, SD

Dawley Farm Village is an approximately 300-acre expanding development that serves as the perfect one-stop hub for shopping, dining, living and entertainment. The center features over 30 retailers and boasts a growing 5,669 population within just 1 mile. The retail district is surrounded by multiple growing multifamily & residential housing developments.

### Land for Sale

18th St Commercial Out-lot \$16.00/SF 0.88 Acres

### 18th St Commercial Out-lot

\$16.00/SF 0.88 Acres

#### 18th St Commercial Out-lot

\$16.00/SF 0.88 Acres