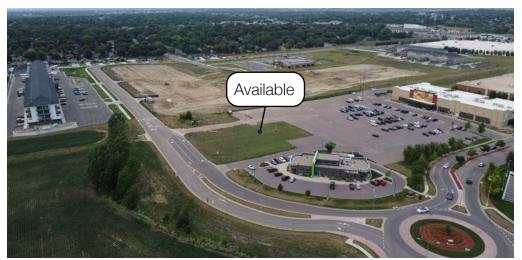

### Land for Sale

18th St Commercial Out-lot \$16.00/SF 0.88 Acres

### 18th St Commercial Out-lot

\$16.00/SF 0.88 Acres

#### 18th St Commercial Out-lot

\$16.00/SF 0.88 Acres