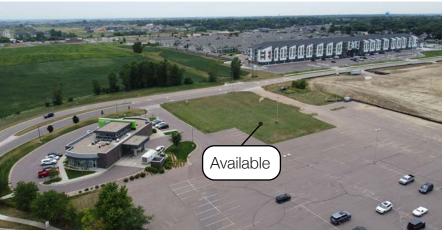

### Land for Sale

18th St Commercial Out-lot \$16.00/SF 0.88 Acres

### 18th St Commercial Out-lot

\$16.00/SF 0.88 Acres

#### 18th St Commercial Out-lot

\$16.00/SF 0.88 Acres