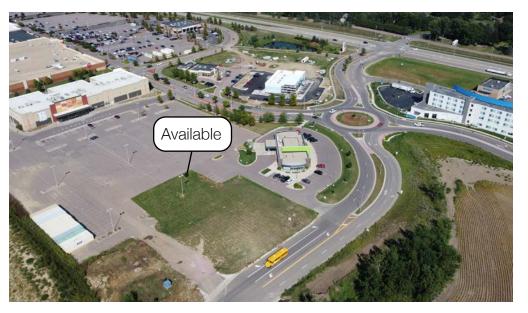

### Land for Sale

18th St Commercial Out-lot \$16.00/SF 0.88 Acres

### 18th St Commercial Out-lot

\$16.00/SF 0.88 Acres

#### 18th St Commercial Out-lot

\$16.00/SF 0.88 Acres