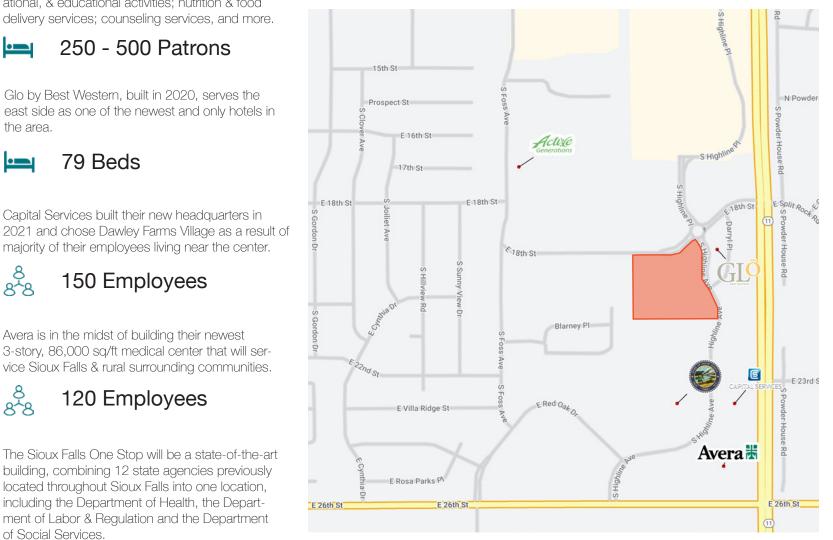

> **30+** retailers

Active Generations is building its new campus for seniors that will offer adult daycare; social, recreational, & educational activities; nutrition & food delivery services; counseling services, and more.

Glo by Best Western, built in 2020, serves the east side as one of the newest and only hotels in the area.

79 Beds 

#### 8 **150 Employees**

Capital Services built their new headquarters in

majority of their employees living near the center.

8 120 Employees

The Sioux Falls One Stop will be a state-of-the-art building, combining 12 state agencies previously located throughout Sioux Falls into one location, including the Department of Health, the Department of Labor & Regulation and the Department of Social Services.