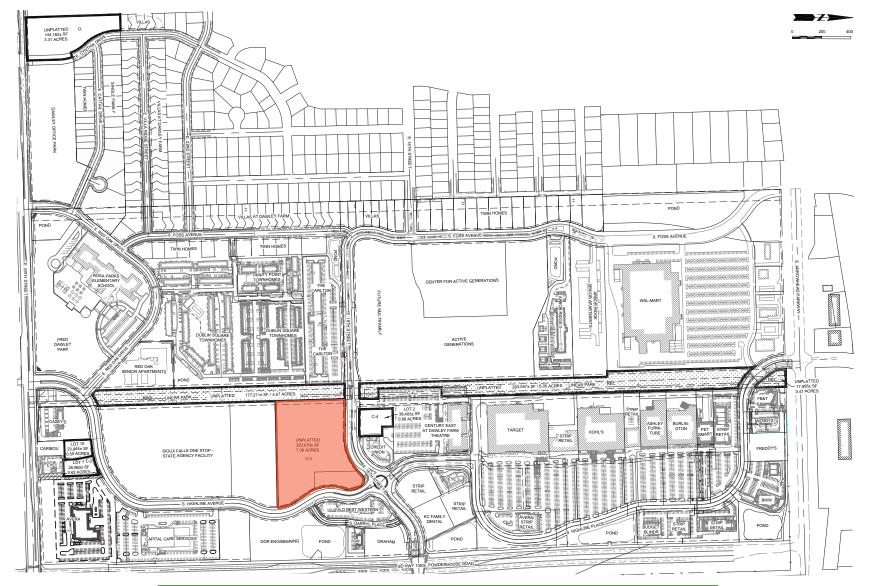

Land for Sale

Highline Ave Commercial Lots \$10 - 16.00/SF (based on location & size) 1.0 - 7.39 Acres (subdividable)

Highline Ave, Commercial Lots

\$10 - 16.00/SF (based on location & size) 1.0 - 7.39 Acres (subdividable)

**RAQUEL BLOUNT SIGR** 605.728.9092 | raquel@lloydcompanies.com

Highline Ave. Commercial Lots

\$10 - 16.00/SF (based on location & size) 1.0 - 7.39 Acres (subdividable)

**RAQUEL BLOUNT SIGR** 605.728.9092 | raquel@lloydcompanies.com

Highline Ave. Commercial Lots

\$10 - 16.00/SF (based on location & size) 1.0 - 7.39 Acres (subdividable)

RAQUEL BLOUNT SIOR 605.728.9092 | raquel@lloydcompanies.com

Lase of Access

Dawley Farm Village is located at the crossroads of Veterans Parkway and Highway 42. Just minutes from I-229 and I-90, Dawley Farm is at the heart of the rapidly-growing east region of Sioux Falls. Conveniently located less than 15 minutes from both Downtown Sioux Falls and Brandon, the shopping center brings in visitors from the city of Sioux Falls and neighboring rural communities.