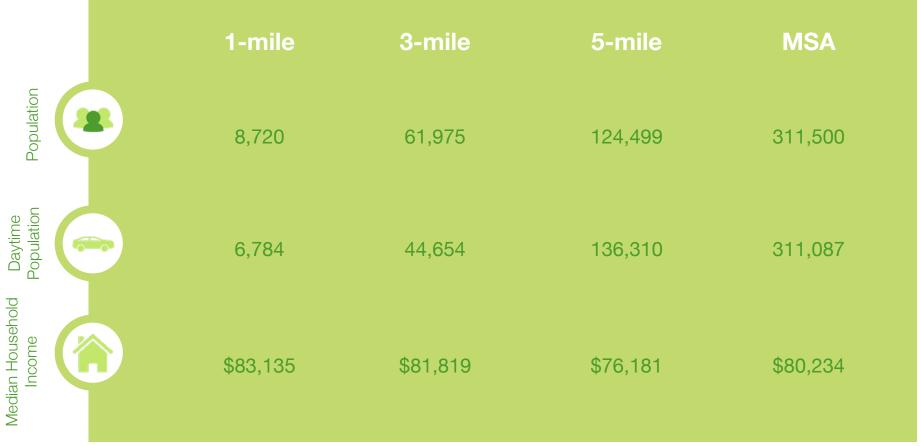

RAQUEL BLOUNT SION 605.728.9092 | raquel@lloydcompanies.com

Vervographics

\* Source: Esri forecasts for 2024 and 2029. U.S. Census Bureau 2000 and 2010 decennial Census data converted by Esri into 2024 geography.