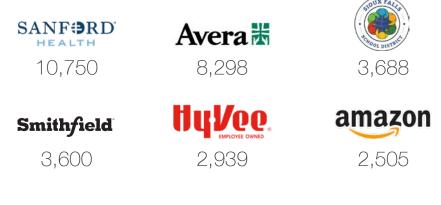

om

Vemographics

Sioux Falls, South Dakota's largest city, is one of the fastest growing areas in the nation with population growth rate nearly four times the national average. It serves as the largest retail hub between Denver and the Twin Cities and offers residents & visitors an ample selection of commodities and services. Being located in the heart of the Midwest, Sioux Falls draws shoppers from a four-state area.

Sioux Falls has low business costs with a high quality of life. There's no state, corporate or personal income tax, no inheritance tax and no limits to what your business can achieve.



#### **POPULATION PROJECTION**

| Year | Sioux Falls | MSA     |
|------|-------------|---------|
| 2024 | 213,891     | 311,500 |
| 2029 | 230,570     | 336,494 |

#### **TOP EMPLOYERS**



# #2 Best Tax



Climate in the U.S. (Tax Foundation 2024)

**FAST FACTS** 

Best City for Young Professionals **Unemployment Rate** (SmartAsset 2023)

1.19M

# of Visitors to Sioux Falls in 2022



Third City in Economic Strength (Policom 2023)



2.1%

Minnehaha

(January 2024)

No Corporate

Income Tax

Top Eight Happiest Cities in America

#3 Hottest

Job Market

(ZipRecruiter 2023)

(WalletHub 2023)

### LAND FOR SALE PANLEY FARM VILLAGE Highline Place | Sioux Falls





#### **RAQUEL BLOUNT, SIOR**

VP OF COMMERCIAL REAL ESTATE

raquel@lloydcompanies.com 605-728-9092

150 E 4th Place | Suite 600 | Sioux Falls, SD 57104 | 605.323.2820

Property details contained herein are intended for general informational purposes only. Lloyd Real Estate, LLC has not independently verified any of