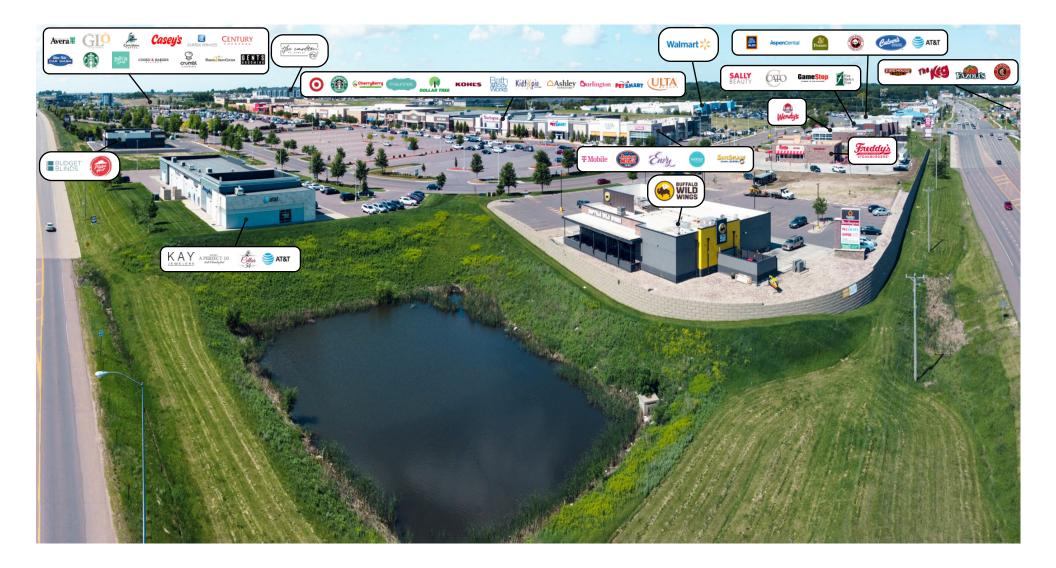

#### LAND FOR SALE | HIGHLINE LOTS Highline Place | Sioux Falls, SD

RAQUEL BLOUNT SION 605.728.9092 | raquel@lloydcompanies.com

Experience It All

Dawley Farm Village is an approximately 300-acre expanding development that serves as the perfect one-stop hub for shopping, dining, living and entertainment. The center features over 30 retailers and boasts a growing 5,669 population within just 1 mile. The retail district is surrounded by multiple growing multifamily & residential housing developments.

With shops ranging in apparel, health & beauty, home, and more, Dawley Farm Village is the perfect place to run day-to-day errands and the next shopping spree destination for all. Retailers include:

- AT&T ٠
- Ashley Furniture Homestore
- Bath & Body Works ٠
- Budget Blinds ٠
- Buff City Soap •
- ٠ Burlington
- CATO •
- Cooks & Bakers •
- Dollar Tree ٠
- Famous Footwear •
- ٠ GameStop
- GNC •

- Kay Jewelers
- Kidtopia Kohl's ٠
- Maurices ٠
- PetSmart
- Sally Beauty
- Sherwin WIlliams
- Target
- T-Mobile
- Ulta
- Verizon
- Walmart

Satisfying the whole group's cravings with the many styles and options of cuisine. Restaurants include:

- Buffalo Wild Wings •
- Caribou Coffee •
- Cellar 54 •
- Cherry Berry ٠
- Coffea Roasterie ٠
- **Crumbl** Cookies •
- Culver's ٠
- Freddy's ٠
- ٠ Jersev Mike's
- La Cantina ٠
- Nektar Juice Bar ٠
- Panda Express ٠
- Panera Bread ٠
- Pizza Hut •
- Starbucks (2) ٠
- Subway (2)
- Wendy's ٠

Nearby residents and visitors enjoy the convenience of having a variety of dining and entertainment choices. Long & short-term living include:

- Active Generations Senior Living
- Carlton at Dawley Farm .
- Dublin Square Townhomes .
- Glo by Best Western ٠
- Hillview Apartments ٠
- Red Oak Senior Apartments •
- Trinity Point at Dawley Farm .
- The Current Apartments (under construction) •

#### Services/Other:

- A Perfect 10 Nail &
- Beauty Bar
- . Avera
- Blue Tide Car Wash •
- Burn Bootcamp ۰
- Century Theaters ۰
- Capital Card Services •
- Casey's •
- DGR

- Evesite
- Family Vision
- First Bank & Trust • Gents Grooming ٠
- Massage Envy •
- Midco •
- Modern Dental •
- Voyage Federal Credit Union
- Waxing the City •
- Envy Nails & Spa