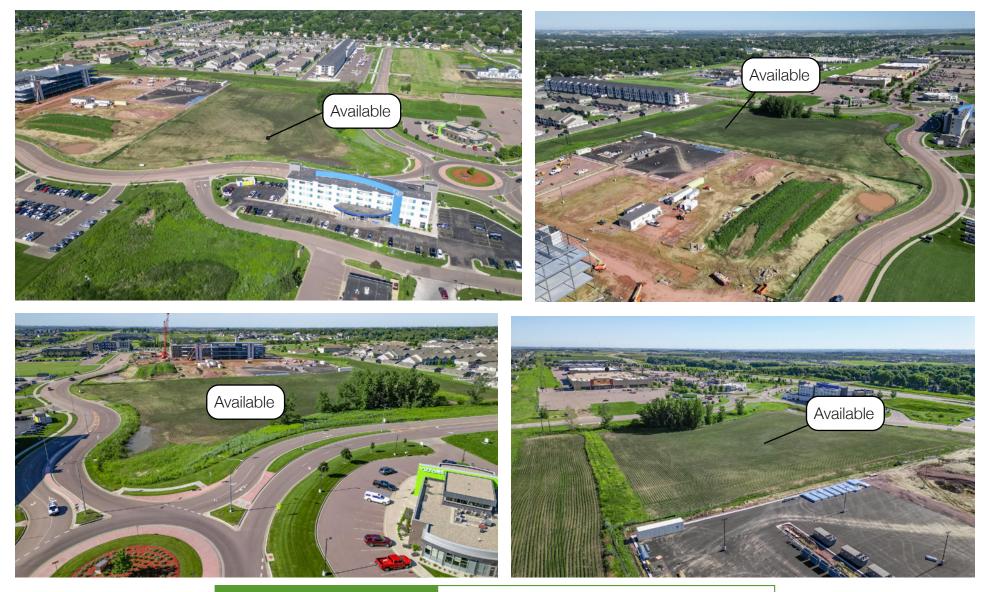

Land for Sale

Highline Ave Commercial Lots \$10 - 16.00/SF (based on location & size) 1.0 - 7.39 Acres (subdividable)

Highline Ave, Commercial Lots

\$10 - 16.00/SF (based on location & size) 1.0 - 7.39 Acres (subdividable)

**RAQUEL BLOUNT SIGR** 605.728.9092 | raquel@lloydcompanies.com

Highline Ave. Commercial Lots

\$10 - 16.00/SF (based on location & size) 1.0 - 7.39 Acres (subdividable)

**RAQUEL BLOUNT SIGR** 605.728.9092 | raquel@lloydcompanies.com

Highline Ave. Commercial Lots

\$10 - 16.00/SF (based on location & size) 1.0 - 7.39 Acres (subdividable)

RAQUEL BLOUNT SIOR 605.728.9092 | raquel@lloydcompanies.com

Lase of Access

Dawley Farm Village is located at the crossroads of Veterans Parkway and Highway 42. Just minutes from I-229 and I-90, Dawley Farm is at the heart of the rapidly-growing east region of Sioux Falls. Conveniently located less than 15 minutes from both Downtown Sioux Falls and Brandon, the shopping center brings in visitors from the city of Sioux Falls and neighboring rural communities.