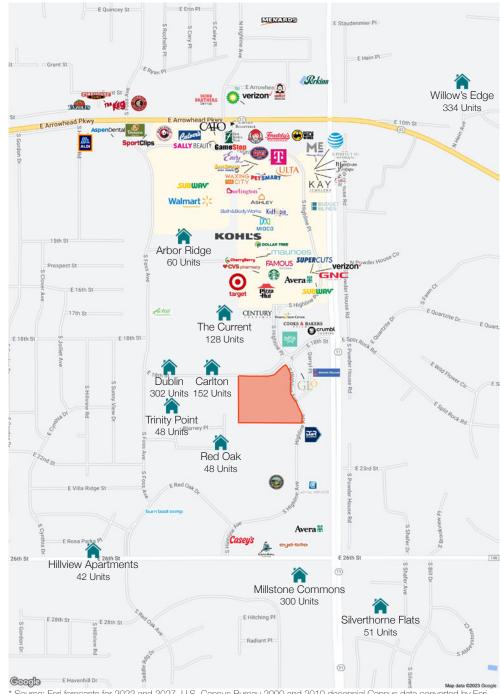

Nearby residents and visitors enjoy the convenience of having a variety of dining and entertainment choices. Long & short-term living include:

- Active Generations Senior Living
- Carlton at Dawley Farm .
- Dublin Square Townhomes .
- Glo by Best Western ٠
- Hillview Apartments ٠
- Red Oak Senior Apartments •
- Trinity Point at Dawley Farm .
- The Current Apartments (under construction) •

Highline Ave. Commercial Lots

\$10 - 16.00/SF (based on location & size) 1.0 - 7.39 Acres (subdividable)

RAQUEL BLOUNT SIOR 605.728.9092 | raquel@lloydcompanies.com

Lase of Access

Dawley Farm Village is located at the crossroads of Veterans Parkway and Highway 42. Just minutes from I-229 and I-90, Dawley Farm is at the heart of the rapidly-growing east region of Sioux Falls. Conveniently located less than 15 minutes from both Downtown Sioux Falls and Brandon, the shopping center brings in visitors from the city of Sioux Falls and neighboring rural communities.