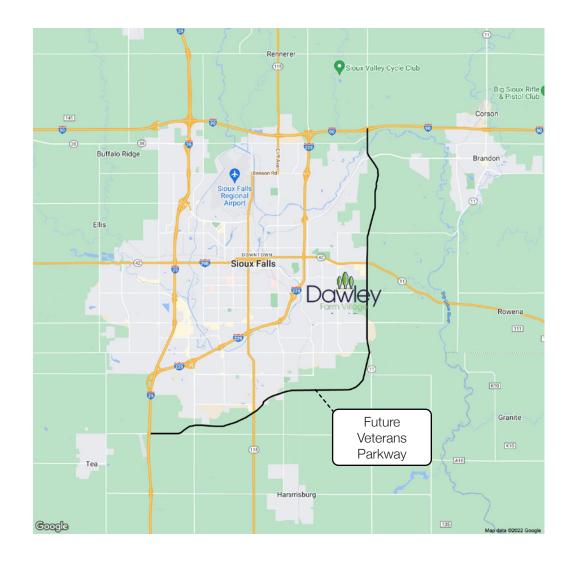

Highline Ave. Commercial Lots

\$10 - 16.00/SF (based on location & size) 1.0 - 7.39 Acres (subdividable)

RAQUEL BLOUNT SIOR 605.728.9092 | raquel@lloydcompanies.com

Lase of Access

Dawley Farm Village is located at the crossroads of Veterans Parkway and Highway 42. Just minutes from I-229 and I-90, Dawley Farm is at the heart of the rapidly-growing east region of Sioux Falls. Conveniently located less than 15 minutes from both Downtown Sioux Falls and Brandon, the shopping center brings in visitors from the city of Sioux Falls and neighboring rural communities.

The State of South Dakota Transportation Commission approved plans to complete construction on the remaining 8.5 miles that make up the southern section of Veterans Parkway. This project is the final stage in connecting I-29 and I-90 with construction expected to begin in 2023 and an anticipated completion date in 2026. This 6-lane (3 in each direction) addition is aimed to largely reduce congestion on nearby roads and prepare Sioux Falls for 2050 transportation system needs. With this addition, it is anticipated that the area of Dawley Farms Village will largely increase in traffic.