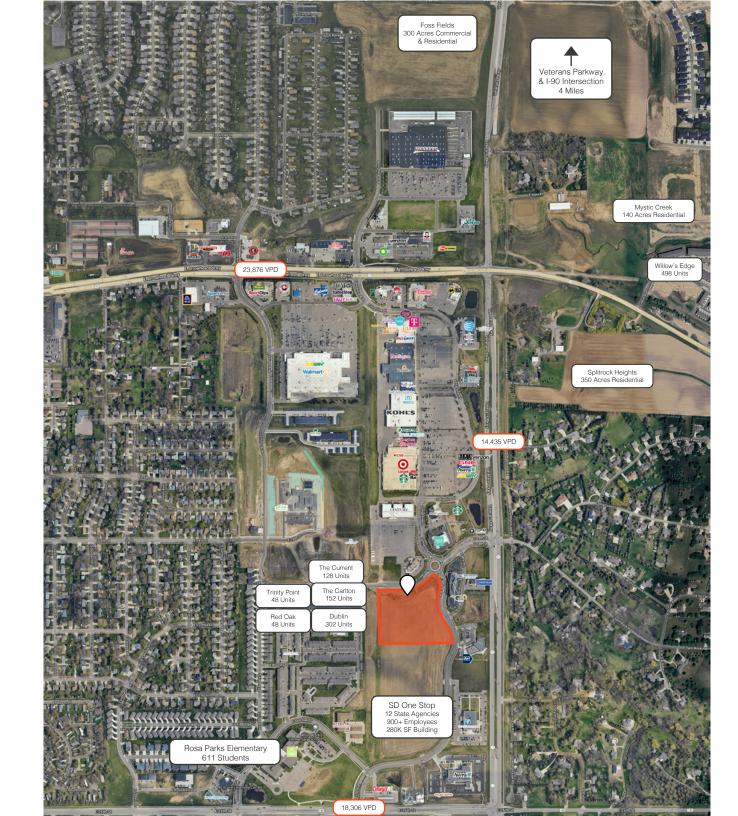

Land for Sale

Highline Ave Commercial Lots \$10 - 16.00/SF (based on location & size) 1.0 - 7.39 Acres (subdividable)

Highline Ave, Commercial Lots

\$10 - 16.00/SF (based on location & size) 1.0 - 7.39 Acres (subdividable)

Highline Ave. Commercial Lots

\$10 - 16.00/SF (based on location & size) 1.0 - 7.39 Acres (subdividable)

RAQUEL BLOUNT SIOR 605.728.9092 | raquel@lloydcompanies.com

Lase of Access

Dawley Farm Village is located at the crossroads of Veterans Parkway and Highway 42. Just minutes from I-229 and I-90, Dawley Farm is at the heart of the rapidly-growing east region of Sioux Falls. Conveniently located less than 15 minutes from both Downtown Sioux Falls and Brandon, the shopping center brings in visitors from the city of Sioux Falls and neighboring rural communities.

The State of South Dakota Transportation Commission approved plans to complete construction on the remaining 8.5 miles that make up the southern section of Veterans Parkway. This project is the final stage in connecting I-29 and I-90 with construction expected to begin in 2023 and an anticipated completion date in 2026. This 6-lane (3 in each direction) addition is aimed to largely reduce congestion on nearby roads and prepare Sioux Falls for 2050 transportation system needs. With this addition, it is anticipated that the area of Dawley Farms Village will largely increase in traffic.