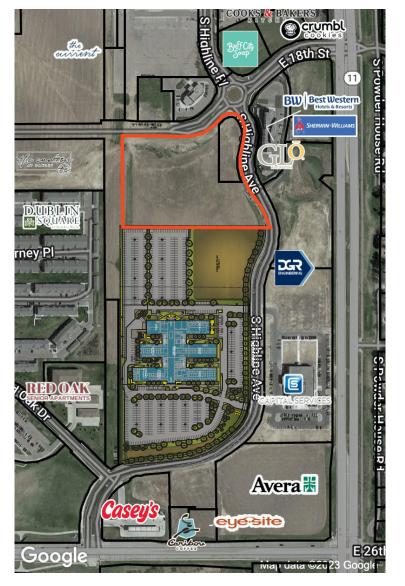

Land for Sale

Highline Ave Commercial Lots \$10 - 16.00/SF (based on location & size) 1.0 - 7.39 Acres (subdividable)

Highline Ave, Commercial Lots

\$10 - 16.00/SF (based on location & size) 1.0 - 7.39 Acres (subdividable)

**RAQUEL BLOUNT SIGR** 605.728.9092 | raquel@lloydcompanies.com

Highline Ave. Commercial Lots

\$10 - 16.00/SF (based on location & size) 1.0 - 7.39 Acres (subdividable)

**RAQUEL BLOUNT SIGR** 605.728.9092 | raquel@lloydcompanies.com

Highline Ave. Commercial Lots

\$10 - 16.00/SF (based on location & size) 1.0 - 7.39 Acres (subdividable)

RAQUEL BLOUNT SIOR 605.728.9092 | raquel@lloydcompanies.com

Lase of Access

Dawley Farm Village is located at the crossroads of Veterans Parkway and Highway 42. Just minutes from I-229 and I-90, Dawley Farm is at the heart of the rapidly-growing east region of Sioux Falls. Conveniently located less than 15 minutes from both Downtown Sioux Falls and Brandon, the shopping center brings in visitors from the city of Sioux Falls and neighboring rural communities.