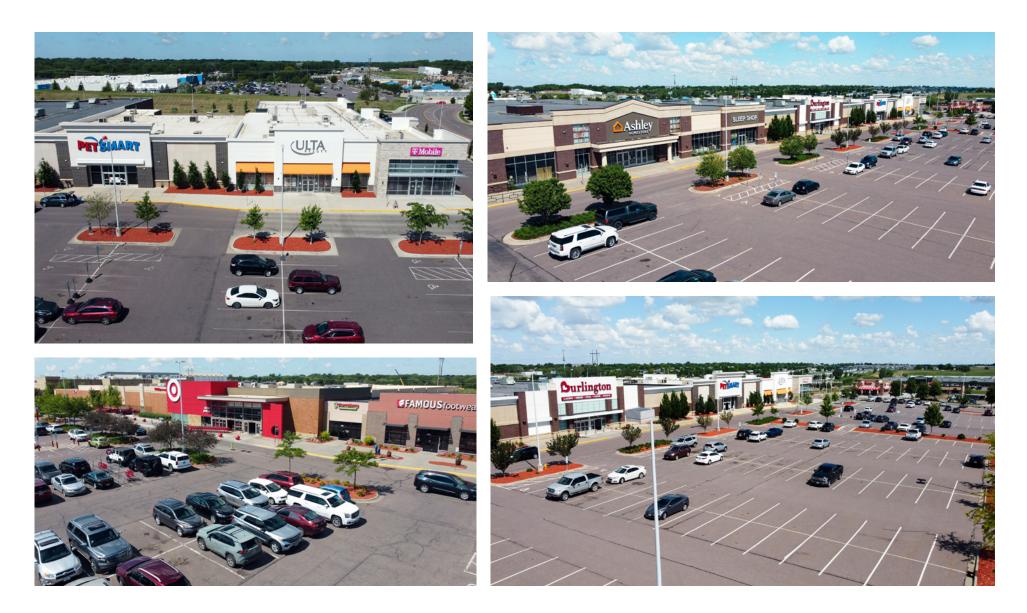

With shops ranging in apparel, health & beauty, home, and more, Dawley Farm Village is the perfect place to run day-to-day errands and the next shopping spree destination for all. Retailers include:

- AT&T ٠
- Ashley Furniture Homestore
- Bath & Body Works ٠
- Budget Blinds ٠
- Buff City Soap •
- ٠ Burlington
- CATO •
- Cooks & Bakers •
- Dollar Tree ٠
- Famous Footwear •
- ٠ GameStop
- GNC •

- Kay Jewelers
- Kidtopia Kohl's ٠
- Maurices ٠
- PetSmart
- Sally Beauty
- Sherwin WIlliams
- Target
- T-Mobile
- Ulta
- Verizon
- Walmart

Satisfying the whole group's cravings with the many styles and options of cuisine. Restaurants include:

- Buffalo Wild Wings •
- Caribou Coffee •
- Cellar 54 •
- Cherry Berry ٠
- Coffea Roasterie ٠
- **Crumbl** Cookies •
- Culver's ٠
- Freddy's ٠
- ٠ Jersev Mike's
- La Cantina ٠
- Nektar Juice Bar ٠
- Panda Express ٠
- Panera Bread ٠
- Pizza Hut •
- Starbucks (2) ٠
- Subway (2)
- Wendy's ٠