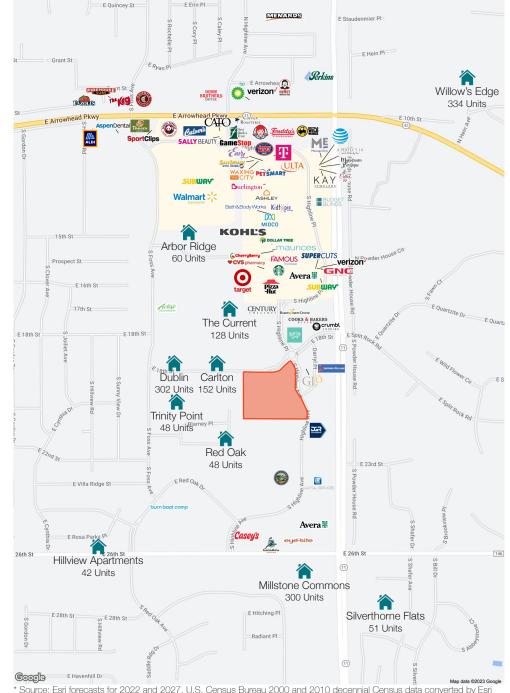

#### LAND FOR SALE I HIGHLINE LOTS

Highline Place | Sioux Falls, SD

Dawley Farm Village is an approximately 300-acre expanding development that serves as the perfect one-stop hub for shopping, dining, living and entertainment. The center features over 30 retailers and boasts a growing 5,669 population within just 1 mile. The retail district is surrounded by multiple growing multifamily & residential housing developments.

With shops ranging in apparel, health & beauty, home, and more, Dawley Farm Village is the perfect place to run day-to-day errands and the next shopping spree destination for all. Retailers include:

Kay Jewelers

Kidtopia

Maurices

PetSmart

Target

Ulta

Walmart

T-Mobile

Verizon

Sally Beauty

Sherwin WIlliams

Kohl's

- AT&T
- Ashley Furniture Homestore
- Bath & Body Works
- Budget Blinds
- Buff City Soap
- Burlington
- CATO
- Cooks & Bakers
- Dollar Tree
- Famous Footwear
- GameStop
- GNC

Satisfying the whole group's cravings with the many styles and options of cuisine. Restaurants include:

- Buffalo Wild Wings
- Caribou Coffee
- Cellar 54
- Cherry Berry
- Coffea Roasterie
- Crumbl Cookies
- Culver's
- Freddy's
  - Jersey Mike's
  - Nektar Juice Bar
  - Panda Express
  - Panera Bread
  - Pizza Hut
  - Starbucks (2)
  - Subway (2)
  - Wendy's

Nearby residents and visitors enjoy the convenience of having a variety of dining and entertainment choices. Long & short-term living include:

- Active Generations Senior Living
- Carlton at Dawley Farm
- Dublin Square Townhomes
- Glo by Best Western
- Hillview Apartments
- Red Oak Senior Apartments
- Trinity Point at Dawley Farm
- The Current Apartments (under construction)

#### Services/Other:

- A Perfect 10 Nail & Beauty Bar
- Avera
- Blue Tide Car Wash
- Burn Bootcamp
- Century Theaters
- Capital Card Services
- Casey's
- DGR
- Envy Nails & Spa

- Eyesite
- Family Vision
- First Bank & Trust
- Gents Grooming
- Massage Envy
- Midco
- Modern Dental
- Voyage Federal Credit Union
- Waxing the City