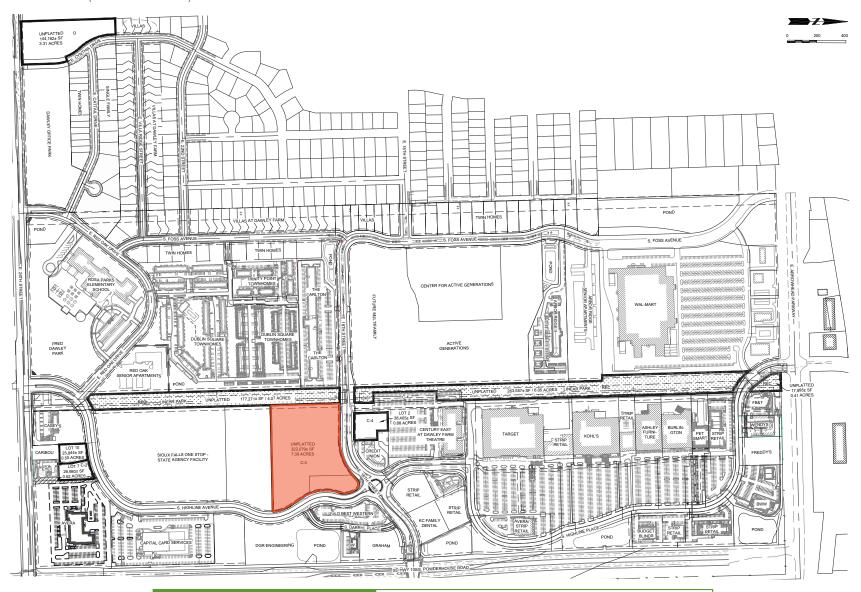

### Land for Sale

Highline Ave Commercial Lots \$10 - 16.00/SF (based on location & size) 1.0 - 7.39 Acres (subdividable)

## Highline Ave. Commercial Lots

\$10 - 16.00/SF (based on location & size)

1.0 - 7.39 Acres (subdividable)

# Highline Ave. Commercial Lots

\$10 - 16.00/SF (based on location & size) 1.0 - 7.39 Acres (subdividable)