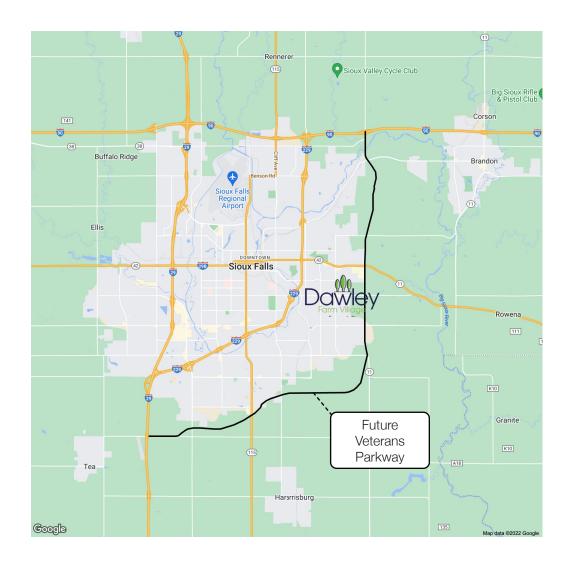

## Ease of Access

Dawley LLOYD

Dawley Farm Village is located at the crossroads of Veterans Parkway and Highway 42. Just minutes from I-229 and I-90, Dawley Farm is at the heart of the rapidly-growing east region of Sioux Falls. Conveniently located less than 15 minutes from both Downtown Sioux Falls and Brandon, the shopping center brings in visitors from the city of Sioux Falls and neighboring rural communities.

The State of South Dakota Transportation Commission approved plans to complete construction on the remaining 8.5 miles that make up the southern section of Veterans Parkway. This project is the final stage in connecting I-29 and I-90 with construction expected to begin in 2023 and an anticipated completion date in 2026. This 6-lane (3 in each direction) addition is aimed to largely reduce congestion on nearby roads and prepare Sioux Falls for 2050 transportation system needs. With this addition, it is anticipated that the area of Dawley Farms Village will largely increase in traffic.