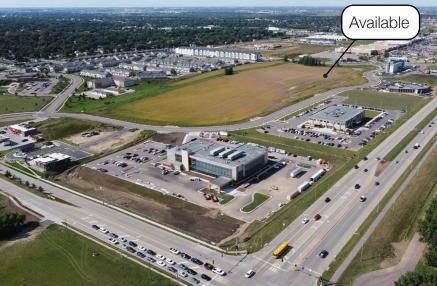

### Land for Sale

Highline Ave Commercial Lots \$10 - 16.00/SF (based on location & size) 1.0 - 7.39 Acres (subdividable)

## Highline Ave. Commercial Lots

\$10 - 16.00/SF (based on location & size)

1.0 - 7.39 Acres (subdividable)

# Highline Ave. Commercial Lots

\$10 - 16.00/SF (based on location & size) 1.0 - 7.39 Acres (subdividable)