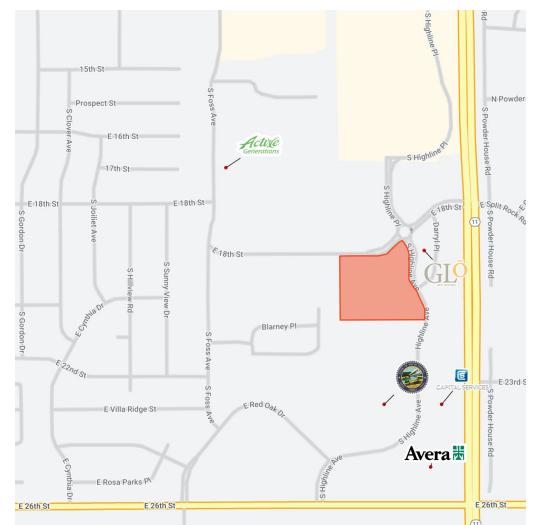

### Land for Sale

Highline Ave Commercial Lots \$10 - 16.00/SF (based on location & size) 1.0 - 7.39 Acres (subdividable)

## Highline Ave. Commercial Lots

\$10 - 16.00/SF (based on location & size)

1.0 - 7.39 Acres (subdividable)

# Highline Ave. Commercial Lots

\$10 - 16.00/SF (based on location & size) 1.0 - 7.39 Acres (subdividable)