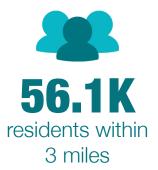

|                         | 1-mile   | 3-mile   | 5-mile   | MSA      |
|-------------------------|----------|----------|----------|----------|
| Population              | 9,966    | 64,234   | 125,628  | 304,555  |
| Daytime Population      | 8,291    | 50,098   | 140,075  | 294,887  |
| Median Household Income | \$78,715 | \$79,413 | \$74,146 | \$78,317 |