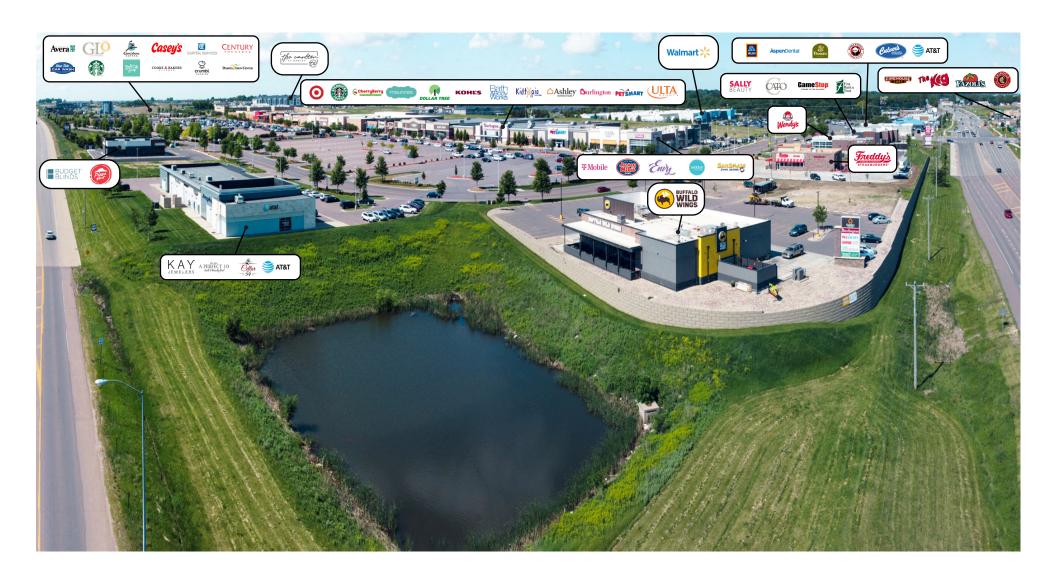

With shops ranging in apparel, health & beauty, home, and more, Dawley Farm Village is the perfect place to run day-to-day errands and the next shopping spree destination for all. Retailers include:

Kay Jewelers

Kidtopia

Maurices

PetSmart

Target

Ulta

Walmart

T-Mobile

Verizon

Sally Beauty

Sherwin WIlliams

Kohl's

- AT&T
- Ashley Furniture Homestore
- Bath & Body Works
- Budget Blinds
- Buff City Soap
- Burlington
- CATO
- Cooks & Bakers
- Dollar Tree
- Famous Footwear
- GameStop
- GNC

Satisfying the whole group's cravings with the many styles and options of cuisine. Restaurants include:

- Buffalo Wild Wings
- Caribou Coffee
- Cellar 54
- Cherry Berry
- Coffea Roasterie
- Crumbl Cookies
- Culver's
- Freddy's
  - Jersey Mike's
  - Nektar Juice Bar
  - Panda Express
  - Panera Bread
  - Pizza Hut
  - Starbucks (2)
  - Subway (2)
  - Wendy's

Nearby residents and visitors enjoy the convenience of having a variety of dining and entertainment choices. Long & short-term living include:

- Active Generations Senior Living
- Carlton at Dawley Farm
- Dublin Square Townhomes
- Glo by Best Western
- Hillview Apartments
- Red Oak Senior Apartments
- Trinity Point at Dawley Farm
- The Current Apartments (under construction)

#### Services/Other:

- A Perfect 10 Nail & Beauty Bar
- Avera
- Blue Tide Car Wash
- Burn Bootcamp
- Century Theaters
- Capital Card Services
- Casey's
- DGR
- Envy Nails & Spa

- Eyesite
- Family Vision
- First Bank & Trust
- Gents Grooming
- Massage Envy
- Midco
- Modern Dental
- Voyage Federal Credit Union
- Waxing the City