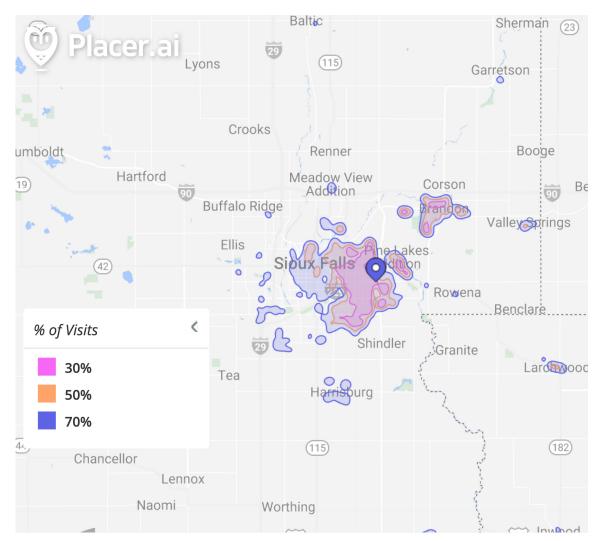

### Visitor Vata

7.2M visits in the past 12 months

615.1K visitors in the past 12 months

30+
retailers

Shoppes at Dawley Farm / S Highline Pl, Sioux Falls, SD | May 1st, 2023 - Apr 30th, 2024 | True Trade Area | Vol: 30%, 50%, 70% 50 mi