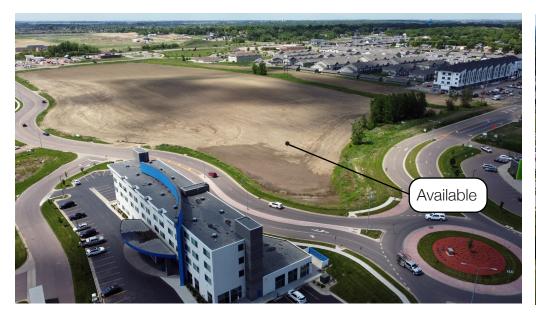

### Land for Sale

Highline Ave Commercial Lots \$10 - 16.00/SF (based on location & size) 1.0 - 7.39 Acres (subdividable)

## Highline Ave. Commercial Lots

\$10 - 16.00/SF (based on location & size)

1.0 - 7.39 Acres (subdividable)

# Highline Ave. Commercial Lots

\$10 - 16.00/SF (based on location & size) 1.0 - 7.39 Acres (subdividable)