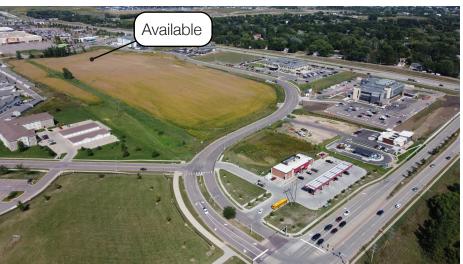

### Land for Sale

Highline Ave Commercial Lots \$10 - 16.00/SF (based on location & size) 1.0 - 7.39 Acres (subdividable)

## Highline Ave. Commercial Lots

\$10 - 16.00/SF (based on location & size)

1.0 - 7.39 Acres (subdividable)

# Highline Ave. Commercial Lots

\$10 - 16.00/SF (based on location & size) 1.0 - 7.39 Acres (subdividable)

## Ease of Access

Dawley LLOYD

Dawley Farm Village is located at the crossroads of Veterans Parkway and Highway 42. Just minutes from I-229 and I-90, Dawley Farm is at the heart of the rapidly-growing east region of Sioux Falls. Conveniently located less than 15 minutes from both Downtown Sioux Falls and Brandon, the shopping center brings in visitors from the city of Sioux Falls and neighboring rural communities.