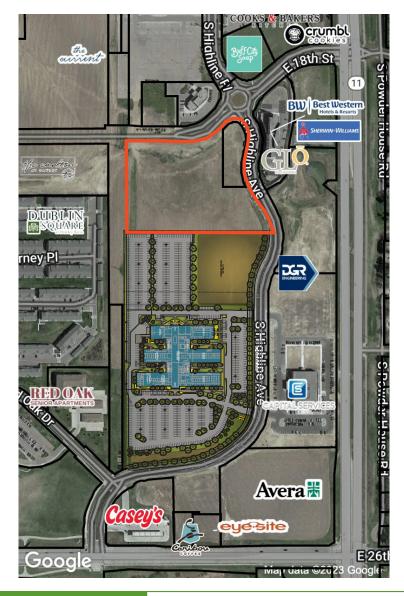

### Land for Sale

Highline Ave Commercial Lots \$10 - 16.00/SF (based on location & size) 1.0 - 7.39 Acres (subdividable)

## Highline Ave. Commercial Lots

\$10 - 16.00/SF (based on location & size)

1.0 - 7.39 Acres (subdividable)

# Highline Ave. Commercial Lots

\$10 - 16.00/SF (based on location & size) 1.0 - 7.39 Acres (subdividable)