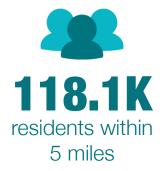

|                         | 1-mile   | 3-mile   | 5-mile   | MSA      |
|-------------------------|----------|----------|----------|----------|
| Population              | 9,966    | 64,234   | 125,628  | 304,555  |
| Daytime Population      | 8,291    | 50,098   | 140,075  | 294,887  |
| Median Household Income | \$78,715 | \$79,413 | \$74,146 | \$78,317 |