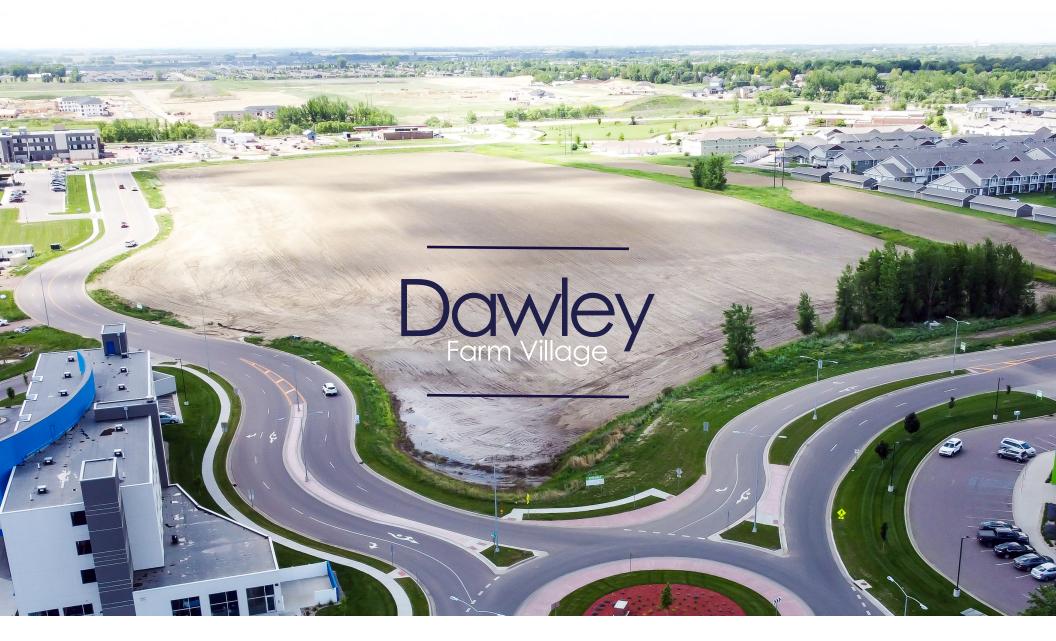

#### LAND FOR SALE I HIGHLINE LOTS

Highline Place | Sioux Falls, SD

Dawley Farm Village is an approximately 300-acre expanding development that serves as the perfect one-stop hub for shopping, dining, living and entertainment. The center features over 30 retailers and boasts a growing 5,669 population within just 1 mile. The retail district is surrounded by multiple growing multifamily & residential housing developments.

### Land for Sale

Highline Ave Commercial Lots \$10 - 16.00/SF (based on location & size) 1.0 - 7.39 Acres (subdividable)

## Highline Ave. Commercial Lots

\$10 - 16.00/SF (based on location & size)

1.0 - 7.39 Acres (subdividable)

# Highline Ave. Commercial Lots

\$10 - 16.00/SF (based on location & size) 1.0 - 7.39 Acres (subdividable)