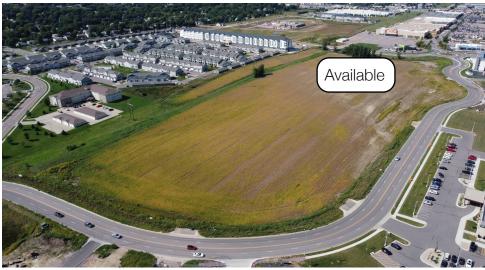

### Land for Sale

Highline Ave Commercial Lots \$10 - 16.00/SF (based on location & size) 1.0 - 7.39 Acres (subdividable)

## Highline Ave. Commercial Lots

\$10 - 16.00/SF (based on location & size)

1.0 - 7.39 Acres (subdividable)

# Highline Ave. Commercial Lots

\$10 - 16.00/SF (based on location & size) 1.0 - 7.39 Acres (subdividable)