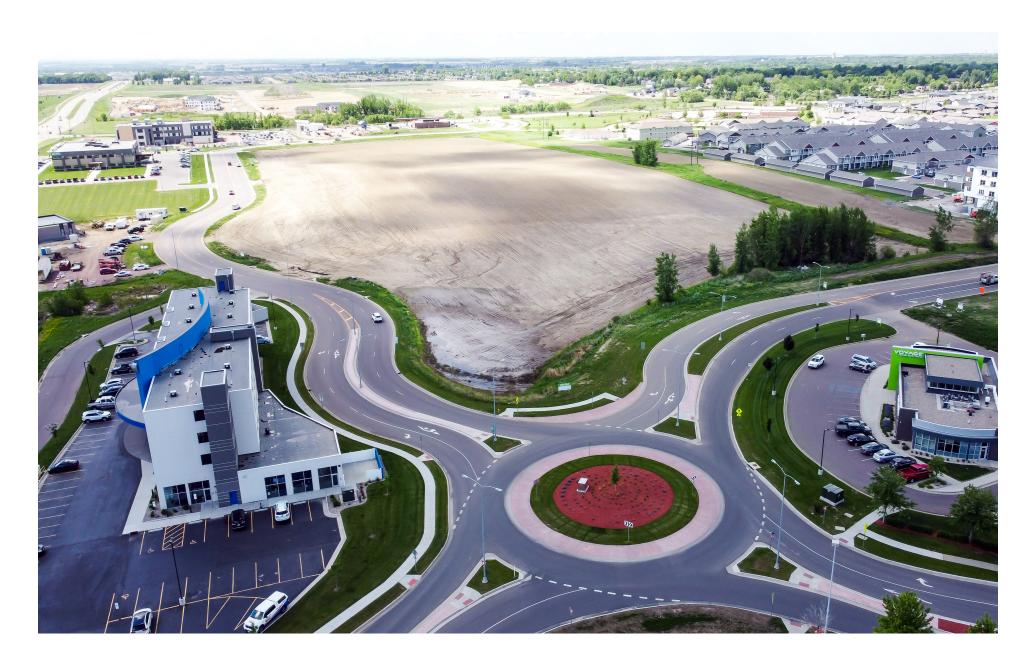

## Ease of Access

Dawley LLOYD

Dawley Farm Village is located at the crossroads of Veterans Parkway and Highway 42. Just minutes from I-229 and I-90, Dawley Farm is at the heart of the rapidly-growing east region of Sioux Falls. Conveniently located less than 15 minutes from both Downtown Sioux Falls and Brandon, the shopping center brings in visitors from the city of Sioux Falls and neighboring rural communities.

The area is also very accessible by other means of transportation with bike paths and bus routes developed around and through the shopping area. The center is designed with ample sidewalk & bike path space to be pedestrian-friendly and welcoming neighboring residents to visit.