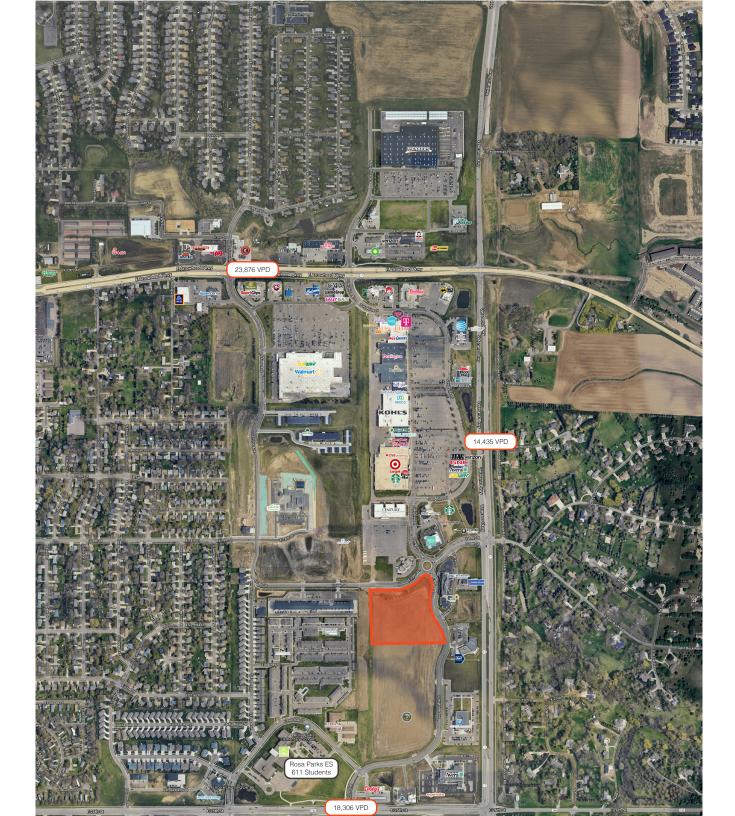

### Land for Sale

Highline Ave Commercial Lots \$10 - 16.00/SF (based on location & size) 1.0 - 7.39 Acres (subdividable)

## Highline Ave. Commercial Lots

\$10 - 16.00/SF (based on location & size)

1.0 - 7.39 Acres (subdividable)

# Highline Ave. Commercial Lots

\$10 - 16.00/SF (based on location & size) 1.0 - 7.39 Acres (subdividable)

## Ease of Access

Dawley LLOYD

Dawley Farm Village is located at the crossroads of Veterans Parkway and Highway 42. Just minutes from I-229 and I-90, Dawley Farm is at the heart of the rapidly-growing east region of Sioux Falls. Conveniently located less than 15 minutes from both Downtown Sioux Falls and Brandon, the shopping center brings in visitors from the city of Sioux Falls and neighboring rural communities.