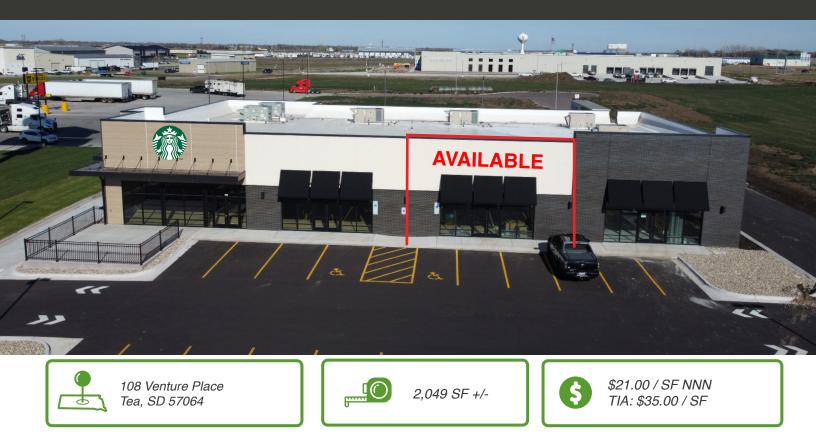

RETAIL SPACE FOR LEASE

#### LOCATION

Located just off 271st Street in Tea, SD near the 271st Street and Interstate 29 intersection. Bakker Landing is an expanding development in one of the fastest growing counties in South Dakota.

#### DESCRIPTION

- High visibility with traffic counts on I-29 of 38,670 vehicles per day and 271st St of 6,098 vehicles per day
- Fantastic opportunity to join Bakker Landing development just north of Tea, SD and south of Sioux Falls, SD.
- Area neighbors include Casey's, Ideal Tent & Event Rental, Omorfia Designs Inc, Sherwin Williams, Car Swap, Glass Doctor, and 1-29 RV Supercenter
- Located in the fastest growing retail and industrial development park in the area
- Estimated 2,500 employees near the site
- The future Veterans Parkway ends at this intersection of I-29
- Contact Broker for additional information