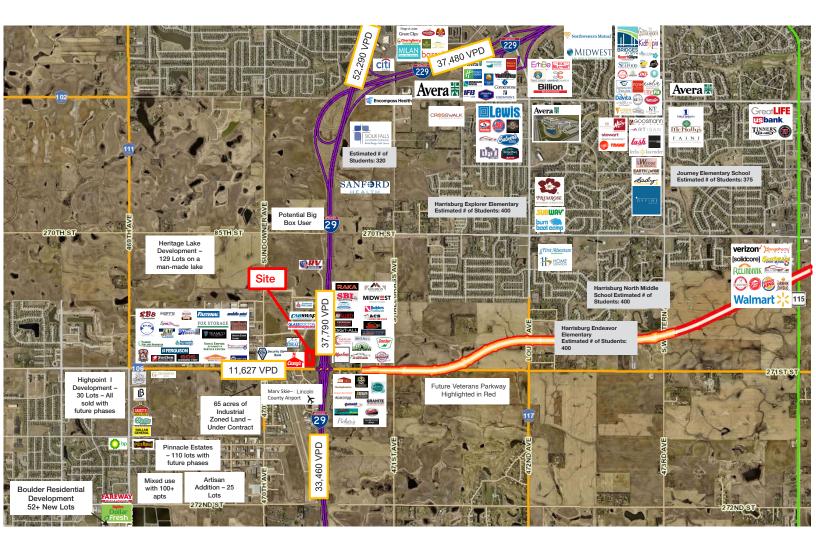

#### DESCRIPTION

- High visibility with traffic counts on I-29 of 38,670 vehicles per day and 271st St of 6,098 vehicles per day
- Fantastic opportunity to join Bakker Landing development just north of Tea, SD and south of Sioux Falls, SD.
- Area neighbors include Casey's, Ideal Tent & Event Rental, Omorfia Designs Inc, Sherwin Williams, Car Swap, Glass Doctor, and 1-29 RV Supercenter
- Located in the fastest growing retail and industrial development park in the area
- Estimated 2,500 employees near the site
- The future Veterans Parkway ends at this intersection of I-29
- Contact Broker for additional information

#### **AREA MAP**

**RAQUEL BLOUNT, SIOR** 605.728.9092 | raquel@lloydcompanies.com