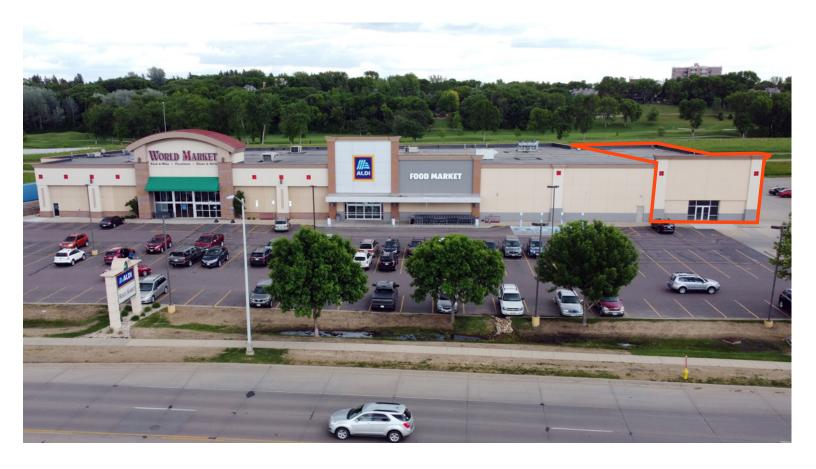

## **EXTERIOR PHOTOS**

RETAIL SPACE FOR SUBLEASE

#### DESCRIPTION

- Shell space allows for tenant build-out requests
- Co-tenants include Aldi and World Market, attracting 57,900 visitors a month to the immediate area
- Multiple access points off Louise Avenue
- Large parking lot with ~164 shared spaces on-site
- Building signage available with potential for monument signage
- Available now
- Just down the road from The Empire Mall, Empire Place, and Empire East, which attracts ~10.6M annual visits
- Neighboring tenants include KPOT, Shoe Carnival, PetSmart, Walmart, Chevys Fresh Mex, Slim Chickens, Granite City, Sickie's Garage Burgers & Brews, Michaels, Natural Grocers, HOM Furniture, and more