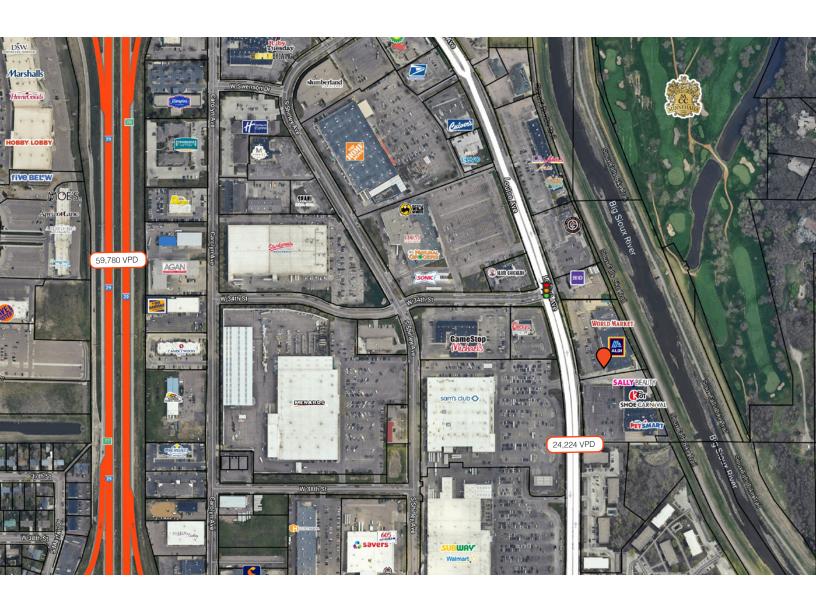

# SITE MAP

RETAIL SPACE FOR SUBLEASE

#### LOCATION

Strategically located along S Louise Avenue with direct access to 41st Street, one of Sioux Falls' busiest roads. This area draws in visitors from all over the city with two I-29 exits less than 1 mile from the site. In the heart of the Meadows on the River Development, which is anchored by The Home Depot, Buffalo Wild Wings, Sam's Club, Slumberland, and much more, and has attracted 13.8M annual visits.

#### DESCRIPTION

- Shell space allows for tenant build-out requests
- Co-tenants include Aldi and World Market, attracting 57,900 visitors a month to the immediate area
- Multiple access points off Louise Avenue
- Large parking lot with ~164 shared spaces on-site
- Building signage available with potential for monument signage
- Available now
- Just down the road from The Empire Mall, Empire Place, and Empire East, which attracts ~10.6M annual visits
- Neighboring tenants include KPOT, Shoe Carnival, PetSmart, Walmart, Chevys Fresh Mex, Slim Chickens, Granite City, Sickie's Garage Burgers & Brews, Michaels, Natural Grocers, HOM Furniture, and more