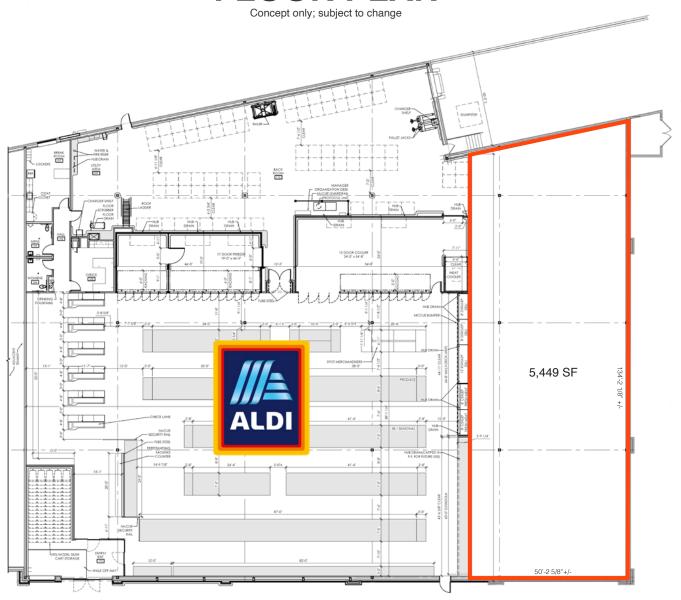

### **FLOOR PLAN**

**RAQUEL BLOUNT, SIOR** 605.728.9092 | raquel@lloydcompanies.com

**≺**N

RETAIL SPACE FOR SUBLEASE

RETAIL SPACE FOR SUBLEASE

RETAIL SPACE FOR SUBLEASE

2808 S Louise Ave. Sioux Falls, SD 57106

5.449 SF +/-

\$14.00 / SF NNN Estimated NNN: \$3.42 / SF