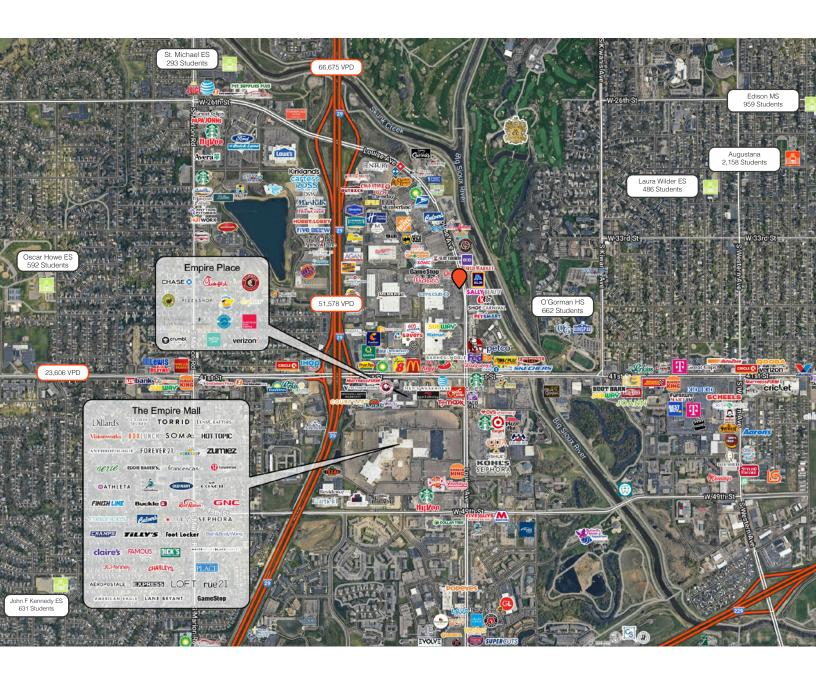

#### **AREA MAP**

RETAIL SPACE FOR SUBLEASE

#### LOCATION

Strategically located along S Louise Avenue with direct access to 41st Street, one of Sioux Falls' busiest roads. This area draws in visitors from all over the city with two I-29 exits less than 1 mile from the site. In the heart of the Meadows on the River Development, which is anchored by The Home Depot, Buffalo Wild Wings, Sam's Club, Slumberland, and much more, and has attracted 13.8M annual visits.

#### DESCRIPTION

- Shell space allows for tenant build-out requests
- Co-tenants include Aldi and World Market, attracting 57,900 visitors a month to the immediate area
- Multiple access points off Louise Avenue
- Large parking lot with ~164 shared spaces on-site
- Building signage available with potential for monument signage
- Available now
- Just down the road from The Empire Mall, Empire Place, and Empire East, which attracts ~10.6M annual visits
- Neighboring tenants include KPOT, Shoe Carnival, PetSmart, Walmart, Chevys Fresh Mex, Slim Chickens, Granite City, Sickie's Garage Burgers & Brews, Michaels, Natural Grocers, HOM Furniture, and more