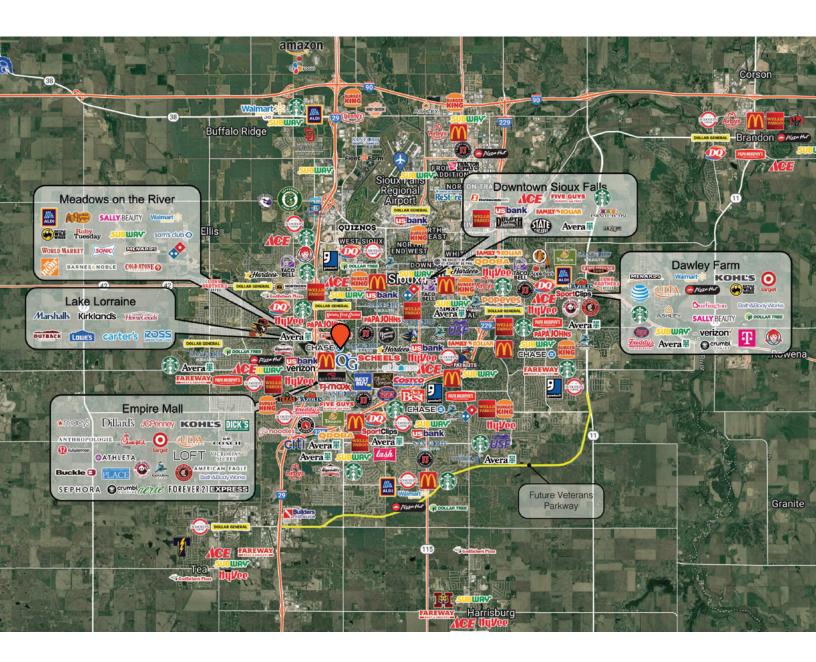

These numbers are based on estimates and are not guaranteed.

| Size     | Base Rent      | NNN Est.  | Total (Base +<br>NNN) Est. | Yearly Total<br>Est. | Monthly<br>Total Est. |
|----------|----------------|-----------|----------------------------|----------------------|-----------------------|
| 5,449 SF | \$14.00/SF NNN | \$3.42/SF | \$17.42/SF                 | \$94,921.58          | \$7,910.13            |

### **FLOOR PLAN**



**RAQUEL BLOUNT, SIOR** 605.728.9092 | raquel@lloydcompanies.com

**≺**N

RETAIL SPACE FOR SUBLEASE





RETAIL SPACE FOR SUBLEASE



## **INTERIOR PHOTOS**





RETAIL SPACE FOR SUBLEASE



## **EXTERIOR PHOTOS**







RETAIL SPACE FOR SUBLEASE



# SITE MAP



RETAIL SPACE FOR SUBLEASE



#### **AREA MAP**



RETAIL SPACE FOR SUBLEASE



### **CITY MAP**



#### RETAIL SPACE FOR SUBLEASE



#### **MSA MAP**



RETAIL SPACE FOR SUBLEASE



### SIOUX FALLS DEMOGRAPHICS

| POPULATION PROJECTION |             |         |  |  |  |
|-----------------------|-------------|---------|--|--|--|
| Year                  | Sioux Falls | MSA     |  |  |  |
| 2023                  | 213,891     | 304,555 |  |  |  |
| 2028                  | 219,756     | 312,586 |  |  |  |

Sioux Falls, South Dakota's largest city, is one of the fastest growing areas in the nation with population growth rate nearly four times the national average. It serves as the largest retail hub between Denver and the Twin Cities and offers residents & visitors an ample selection of commodities and services. Being located in the heart of the Midwest, Sioux Falls draws shoppers from a f