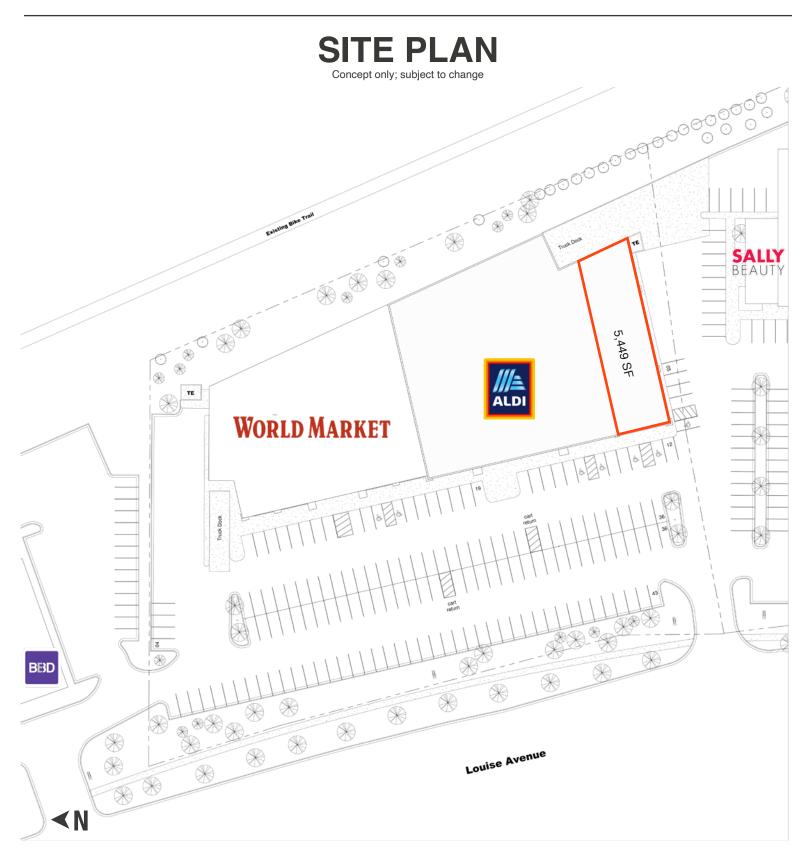

# SITE MAP

RETAIL SPACE FOR SUBLEASE

#### LOCATION

Strategically located along S Louise Avenue with direct access to 41st Street, one of Sioux Falls' busiest roads. This area draws in visitors from all over the city with two I-29 exits less than 1 mile from the site. In the heart of the Meadows on the River Development, which is anchored by The Home Depot, Buffalo Wild Wings, Sam's Club, Slumberland, and much more, and has attracted 13.8M annual visits.