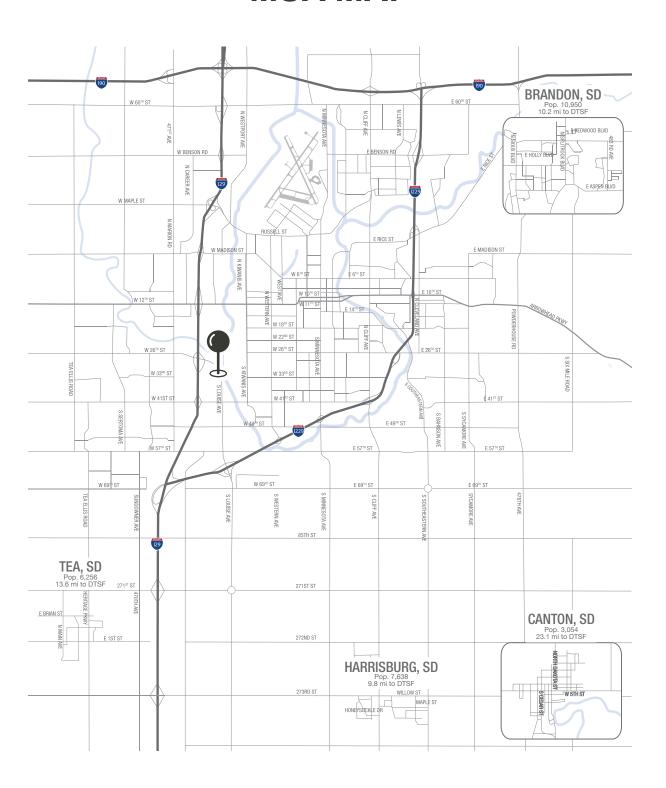

nteed.

| Size     | Base Rent      | NNN Est.  | Total (Base +<br>NNN) Est. | Yearly Total<br>Est. | Monthly<br>Total Est. |
|----------|----------------|-----------|----------------------------|----------------------|-----------------------|
| 5,449 SF | \$14.00/SF NNN | \$3.42/SF | \$17.42/SF                 | \$94,921.58          | \$7,910.13            |

### **FLOOR PLAN**



**RAQUEL BLOUNT, SIOR** 605.728.9092 | raquel@lloydcompanies.com

**≺**N

RETAIL SPACE FOR SUBLEASE





RETAIL SPACE FOR SUBLEASE



## **INTERIOR PHOTOS**





RETAIL SPACE FOR SUBLEASE



## **EXTERIOR PHOTOS**







RETAIL SPACE FOR SUBLEASE



# SITE MAP



RETAIL SPACE FOR SUBLEASE



#### **AREA MAP**



RETAIL SPACE FOR SUBLEASE



### **CITY MAP**



#### RETAIL SPACE FOR SUBLEASE



#### **MSA MAP**



RETAIL SPACE FOR SUBLEASE



### SIOUX FALLS DEMOGRAPHICS

| POPULATION PROJECTION |             |         |  |  |  |
|-----------------------|-------------|---------|--|--|--|
| Year                  | Sioux Falls | MSA     |  |  |  |
| 2023                  | 213,891     | 304,555 |  |  |  |
| 2028                  | 219,756     | 312,586 |  |  |  |

Sioux Falls, South Dakota's largest city, is one of the fastest growing areas in the nation with population growth rate nearly four times the national average. It serves as the largest retail hub between Denver and the Twin Cities and offers residents & visitors an ample selection of commodities and services. Being located in the heart of the Midwest, Sioux Falls draws shoppers from a four-state area.

Sioux Falls has low business costs wi