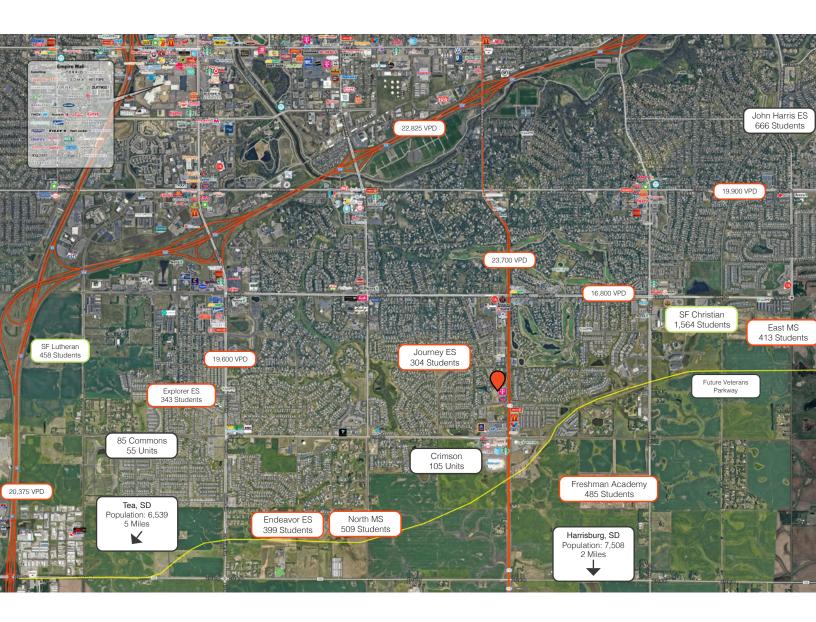

### SITE MAP

#### LOCATION

Highly desirable and visible development opportunity at the NW intersection of 81st Street and Minnesota Avenue. This site is positioned in the heart of south-central Sioux Falls with abundant growth, high traffic volume, and above average consumer spending trends.

#### DESCRIPTION

- Take advantage of the opportunity to purchase lots at 81 Gardens OR build-to-suit lease options
- Pad sites available now
- Current and future tenants at 81 Gardens include T-Mobile, Jersey Mike's, Nektar Juice Bar, Prime IV, and Boen & Associates
- In an upscale area of Sioux Falls with an average income of \$108,329 within a 1-mile radius
- Near the intersection of two major arterial roadways and just north of the future Veterans Parkway with an exit planned at Minnesota Avenue
- In close proximity to several retail attractions including Walmart, Burger King, McDonald's, Valvoline, Aldi, Silverstar Car Wash, Circle K, and Schulte Subaru