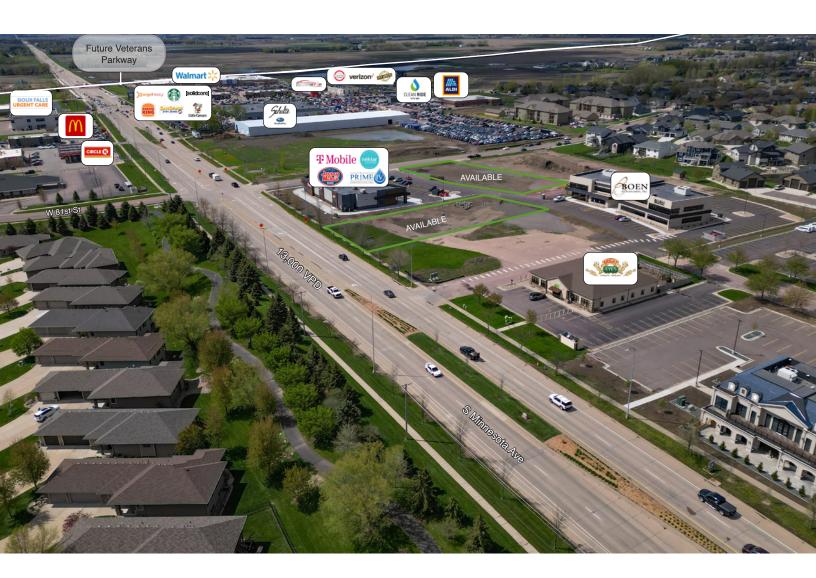

#### LOCATION

Highly desirable and visible development opportunity at the NW intersection of 81st Street and Minnesota Avenue. This site is positioned in the heart of south-central Sioux Falls with abundant growth, high traffic volume, and above average consumer spending trends.

#### DESCRIPTION

- Take advantage of the opportunity to purchase lots at 81 Gardens OR build-to-suit lease options
- Pad sites available now
- Current and future tenants at 81 Gardens include T-Mobile, Jersey Mike's, Nektar Juice Bar, Prime IV, and Boen & Associates
- In an upscale area of Sioux Falls with an average income of \$108,329 within a 1-mile radius
- Near the intersection of two major arterial roadways and just north of the future Veterans Parkway with an exit planned at Minnesota Avenue
- In close proximity to several retail attractions including Walmart, Burger King, McDonald's, Valvoline, Aldi, Silverstar Car Wash, Circle K, and Schulte Subaru

### **AREA MAP**