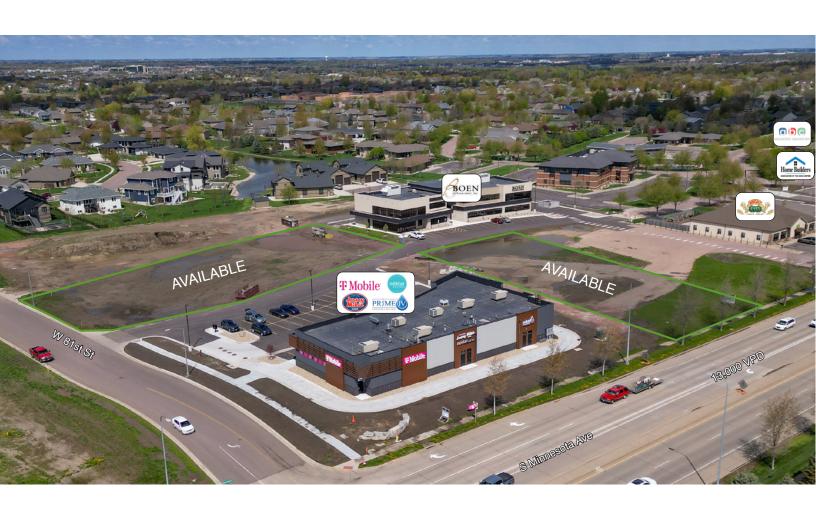

## **AERIAL PHOTOS**

Concept only; subject to change

#### DESCRIPTION

- Take advantage of the opportunity to purchase lots at 81 Gardens OR build-to-suit lease options
- Pad sites available now
- Current and future tenants at 81 Gardens include T-Mobile, Jersey Mike's, Nektar Juice Bar, Prime IV, and Boen & Associates
- In an upscale area of Sioux Falls with an average income of \$108,329 within a 1-mile radius
- Near the intersection of two major arterial roadways and just north of the future Veterans Parkway with an exit planned at Minnesota Avenue
- In close proximity to several retail attractions including Walmart, Burger King, McDonald's, Valvoline, Aldi, Silverstar Car Wash, Circle K, and Schulte Subaru