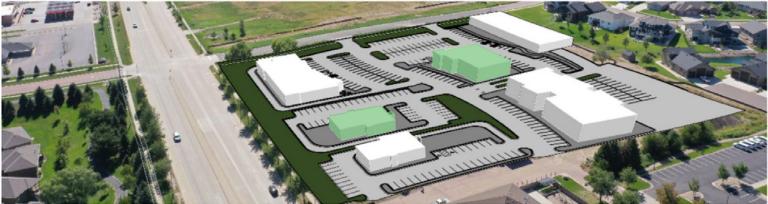

OFFICE / RETAIL





7200 - 7216 S Lyncrest Place, Sioux Falls, SD 57108



0.82 - 1.02 Acres +/-(35,530 - 44,274 SF +/-)



Sale: \$20-\$30 / SF Lease: TBD Upon Final Design of Proposed Project

#### LOCATION

Highly desirable and visible development opportunity at the NW intersection of 81st Street and Minnesota Avenue. This site is positioned in the heart of south-central Sioux Falls with abundant growth, high traffic volume, and above average consumer spending trends.

#### DESCRIPTION

- Take advantage of the opportunity to purchase lots at 81 Gardens OR build-to-suit lease options
- Pad sites available now
- Current and future tenants at 81 Gardens include T-Mobile, Jersey Mike's, Nektar Juice Bar, Prime IV, and Boen & Associates
- In an upscale area of Sioux Falls with an average