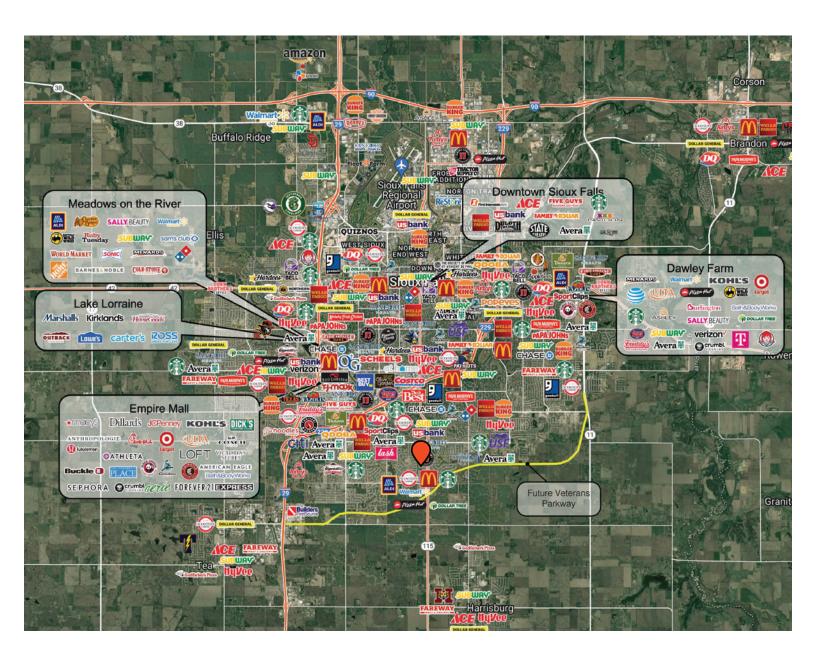

### **AREA MAP**

#### DESCRIPTION

- Take advantage of the opportunity to purchase lots at 81 Gardens OR build-to-suit lease options
- Pad sites available now
- Current and future tenants at 81 Gardens include T-Mobile, Jersey Mike's, Nektar Juice Bar, Prime IV, and Boen & Associates
- In an upscale area of Sioux Falls with an average income of \$108,329 within a 1-mile radius
- Near the intersection of two major arterial roadways and just north of the future Veterans Parkway with an exit planned at Minnesota Avenue
- In close proximity to several retail attractions including Walmart, Burger King, McDonald's, Valvoline, Aldi, Silverstar Car Wash, Circle K, and Schulte Subaru