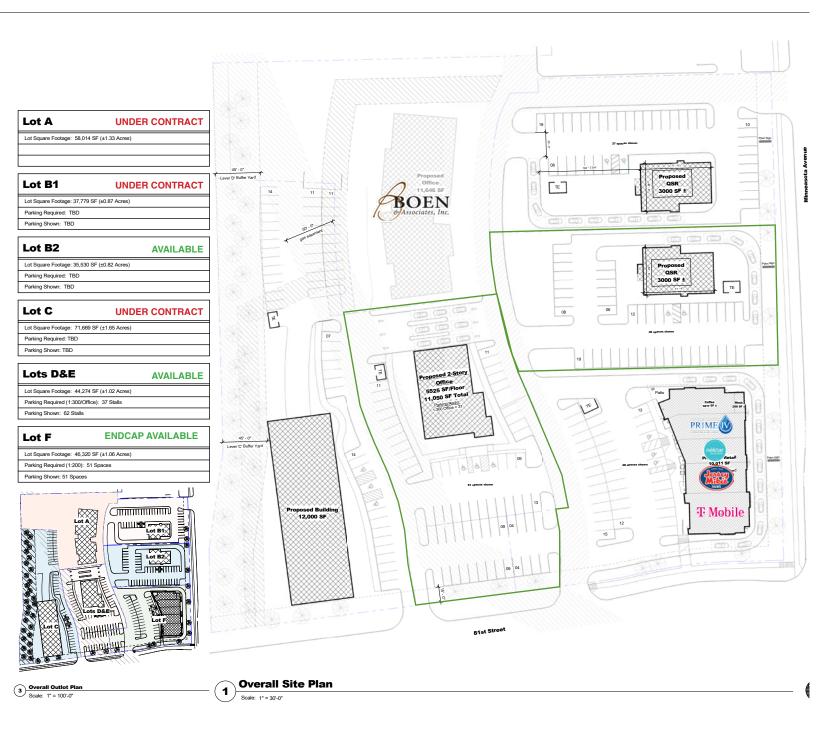

## SITE PLAN Concept only; subject to change

OFFICE / RETAIL

7200 - 7216 S Lyncrest Place, Sioux Falls, SD 57108

0.82 - 1.02 Acres +/-(35,530 - 44,274 SF +/-)

Sale: \$20-\$30 / SF Lease: TBD Upon Final Design of Proposed Project