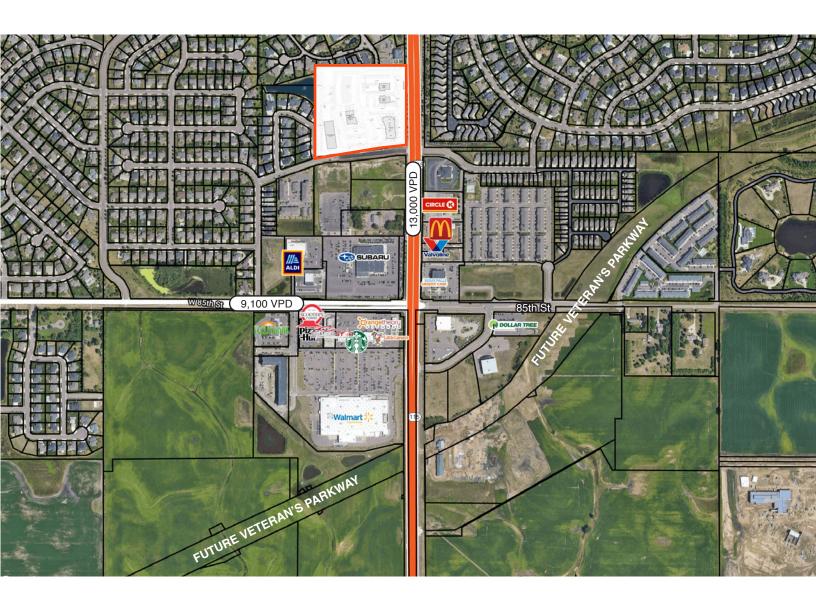

### **SOUTH SIDE MAP**

#### DESCRIPTION

- Take advantage of the opportunity to purchase lots at 81 Gardens OR build-to-suit lease options
- Pad sites available now
- Current and future tenants at 81 Gardens include T-Mobile, Jersey Mike's, Nektar Juice Bar, Prime IV, and Boen & Associates
- In an upscale area of Sioux Falls with an average income of \$108,329 within a 1-mile radius
- Near the intersection of two major arterial roadways and just north of the future Veterans Parkway with an exit planned at Minnesota Avenue
- In close proximity to several retail attractions including Walmart, Burger King, McDonald's, Valvoline, Aldi, Silverstar Car Wash, Circle K, and Schulte Subaru