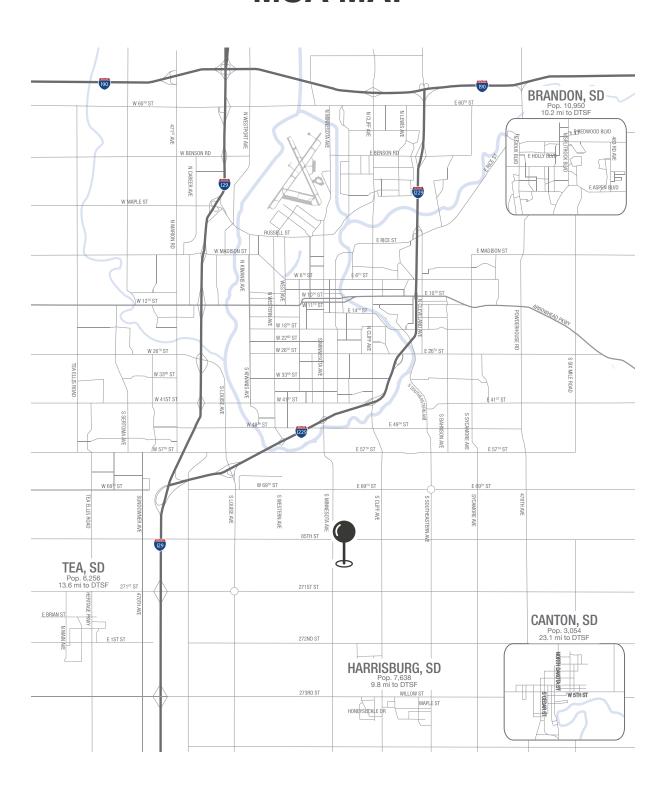

s
- In an upscale area of Sioux Falls with an average income of \$108,329 within a 1-mile radius
- Near the intersection of two major arterial roadways and just north of the future Veterans Parkway with an exit planned at Minnesota Avenue
- In close proximity to several retail attractions including Walmart, Burger King, McDonald's, Valvoline, Aldi, Silverstar Car Wash, Circle K, and Schulte Subaru

CO-LISTED WITH RYAN TYSDAL OF VANBUSKIRK COMPANIES

**RAQUEL BLOUNT SIOR** 

605.728.9092 | raquel@lloydcompanies.com



## **AERIAL PHOTOS**

Concept only; subject to change





## **AERIAL PHOTOS**

Concept only; subject to change







## SITE PLAN Concept only; subject to change





### SITE MAP





### **AREA MAP**





### **SOUTH SIDE MAP**





### **CITY MAP**





### **MSA MAP**





### SIOUX FALLS DEMOGRAPHICS

| POPULATION PROJECTION |             |         |  |  |
|-----------------------|-------------|---------|--|--|
| Year                  | Sioux Falls | MSA     |  |  |
| 2023                  | 213,891     | 304,555 |  |  |
| 2028                  | 219,756     | 312,586 |  |  |

Sioux Falls, South Dakota's largest city, is one of the fastest growing areas in the nation with population growth rate nearly four times the national average. It serves as the largest retail hub between Denver and the Twin Cities and offers residents & visitors an ample selection of commodities and services. Being located in the heart of the Midwest, Sioux Falls draws shoppers from a four-state area.

Sioux Falls has low business costs with a high quality of life. There's no stat