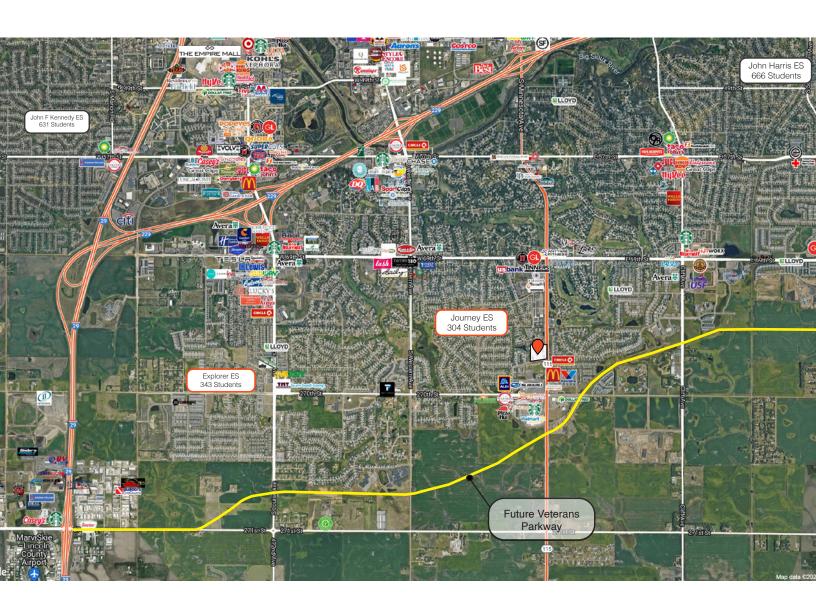

### **CITY MAP**

Sioux Falls, South Dakota's largest city, is one of the fastest growing areas in the nation with population growth rate nearly four times the national average. It serves as the largest retail hub between Denver and the Twin Cities and offers residents & visitors an ample selection of commodities and services. Being located in the heart of the Midwest, Sioux Falls draws shoppers from a four-state area.