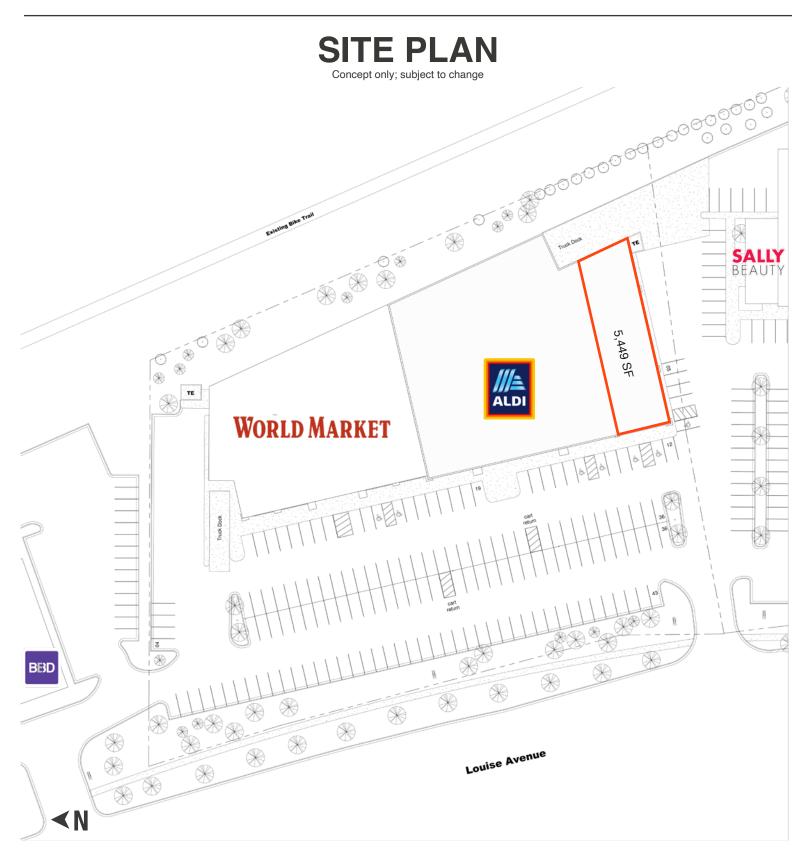

# SITE MAP

RETAIL SPACE FOR SUBLEASE

#### LOCATION

Strategically located along S Louise Avenue with direct access to 41st Street, one of Sioux Falls' busiest roads. This area draws in visitors from all over the city with two I-29 exits less than 1 mile from the site. In the heart of the Meadows on the River Development, which is anchored by The Home Depot, Buffalo Wild Wings, Sam's Club, Slumberland, and much more.

#### DESCRIPTION

- Shell space allows for tenant build-out requests
- Co-tenants include Aldi and World Market, attracting 57,900 visitors a month to the immediate area
- Multiple access points off Louise Avenue
- Large parking lot with ~164 shared spaces on-site
- Building signage available with potential for monument signage
- Available now
- Just down the road from The Empire Mall, Empire Place, and Empire East, which attracts over 10M annual visits
- Neighboring tenants include KPOT, Shoe Carnival, PetSmart, Walmart, Chevys Fresh Mex, Slim Chickens, Granite City, Sickie's Garage Burgers & Brews, Michaels, Natural Grocers, HOM Furniture, and more