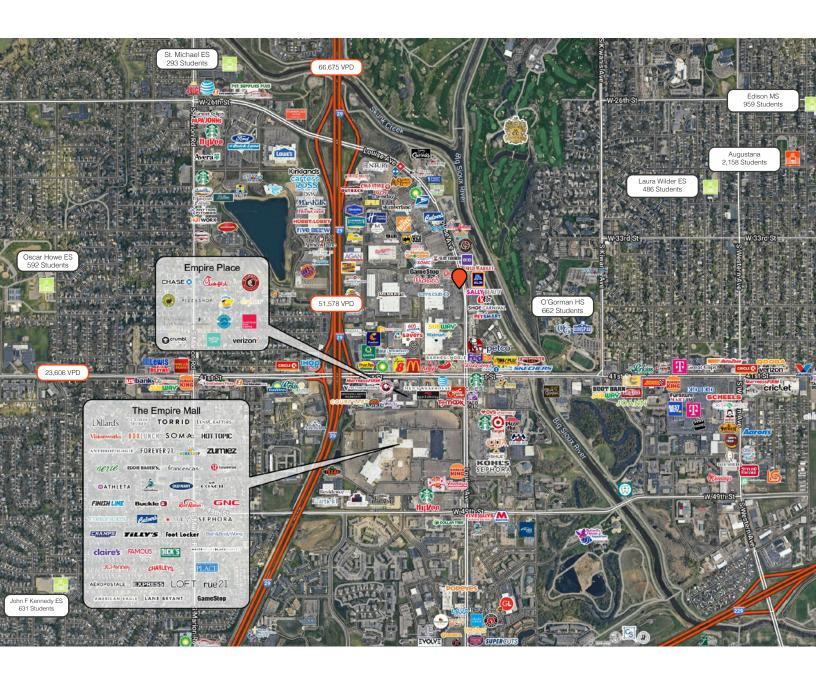

#### **AREA MAP**

RETAIL SPACE FOR SUBLEASE

#### LOCATION

Strategically located along S Louise Avenue with direct access to 41st Street, one of Sioux Falls' busiest roads. This area draws in visitors from all over the city with two I-29 exits less than 1 mile from the site. In the heart of the Meadows on the River Development, which is anchored by The Home Depot, Buffalo Wild Wings, Sam's Club, Slumberland, and much more.

#### DESCRIPTION

- Shell space allows for tenant build-out requests
- Co-tenants include Aldi and World Market, attracting 57,900 visitors a month to the immediate area
- Multiple access points off Louise Avenue
- Large parking lot with ~164 shared spaces on-site
- Building signage available with potential for monument signage
- Available now
- Just down the road from The Empire Mall, Empire Place, and Empire East, which attracts over 10M annual visits
- Neighboring tenants include KPOT, Shoe Carnival, PetSmart, Walmart, Chevys Fresh Mex, Slim Chickens, Granite City, Sickie's Garage Burgers & Brews, Michaels, Natural Grocers, HOM Furniture, and more