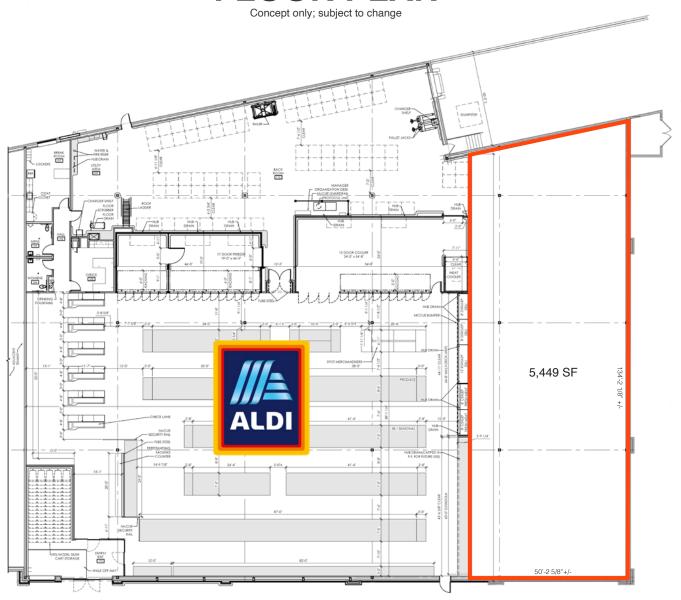

### **FLOOR PLAN**

**RAQUEL BLOUNT, SIOR** 605.728.9092 | raquel@lloydcompanies.com

 $\prec N$ 

RETAIL SPACE FOR SUBLEASE

RETAIL SPACE FOR SUBLEASE

RETAIL SPACE FOR SUBLEASE

2808 S Louise Ave. Sioux Falls, SD 57106

5.449 SF +/-

\$14.00 / SF NNN Estimated NNN: \$3.42 / SF