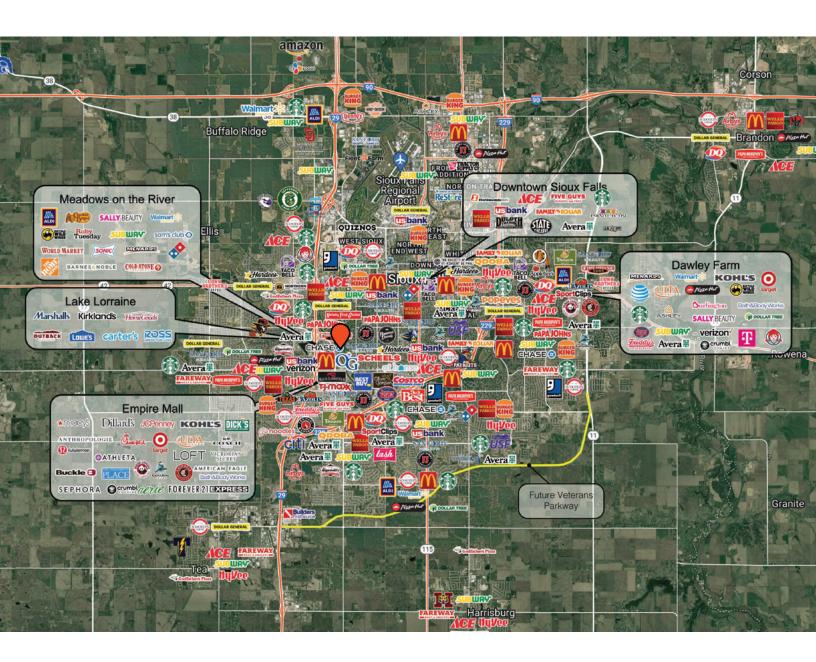

numbers are based on estimates and are not guaranteed.

| Size     | Base Rent      | NNN Est.  | Total (Base +<br>NNN) Est. | Yearly Total<br>Est. | Monthly<br>Total Est. |
|----------|----------------|-----------|----------------------------|----------------------|-----------------------|
| 5,449 SF | \$14.00/SF NNN | \$3.42/SF | \$17.42/SF                 | \$94,921.58          | \$7,910.13            |

### **FLOOR PLAN**



**RAQUEL BLOUNT, SIOR** 605.728.9092 | raquel@lloydcompanies.com

 $\prec N$ 

RETAIL SPACE FOR SUBLEASE





RETAIL SPACE FOR SUBLEASE



## **INTERIOR PHOTOS**





RETAIL SPACE FOR SUBLEASE



## **EXTERIOR PHOTOS**







RETAIL SPACE FOR SUBLEASE



# SITE MAP



RETAIL SPACE FOR SUBLEASE



#### **AREA MAP**



RETAIL SPACE FOR SUBLEASE



### **CITY MAP**



#### RETAIL SPACE FOR SUBLEASE



#### **MSA MAP**



RETAIL SPACE FOR SUBLEASE



### SIOUX FALLS DEMOGRAPHICS

| POPULATION PROJECTION |             |         |  |  |  |
|-----------------------|-------------|---------|--|--|--|
| Year                  | Sioux Falls | MSA     |  |  |  |
| 2023                  | 213,891     | 304,555 |  |  |  |
| 2028                  | 219,756     | 312,586 |  |  |  |

Sioux Falls, South Dakota's largest city, is one of the fastest growing areas in the nation with population growth rate nearly four times the national average. It serves as the largest retail hub between Denver and the Twin Cities and offers residents & visitors an ample selection of commodities and services. Being located in the heart of the Midwest, Sioux Falls draws shoppers from a f