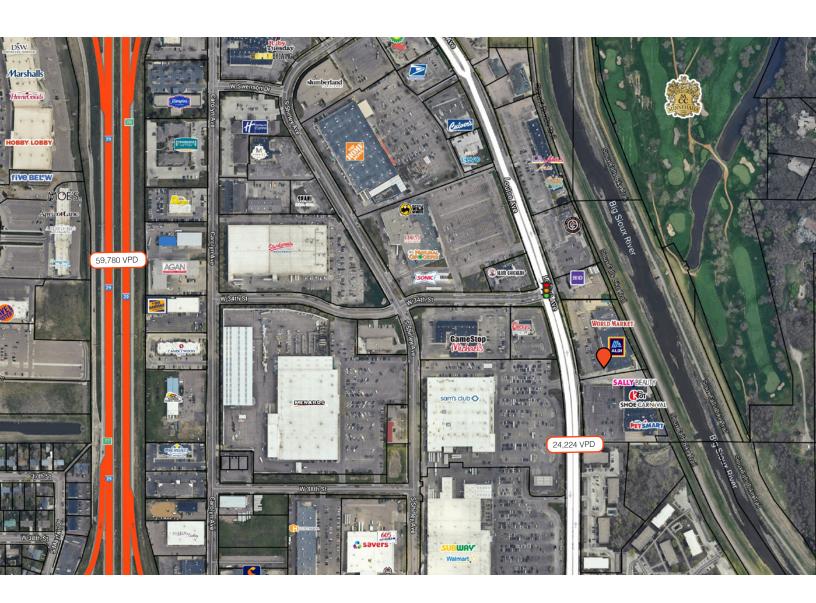

# SITE MAP

RETAIL SPACE FOR SUBLEASE

#### LOCATION

Strategically located along S Louise Avenue with direct access to 41st Street, one of Sioux Falls' busiest roads. This area draws in visitors from all over the city with two I-29 exits less than 1 mile from the site. In the heart of the Meadows on the River Development, which is anchored by The Home Depot, Buffalo Wild Wings, Sam's Club, Slumberland, and much more.

#### DESCRIPTION

- Shell space allows for tenant build-out requests
- Co-tenants include Aldi and World Market, attracting 57,900 visitors a month to the immediate area
- Multiple access points off Louise Avenue
- Large parking lot with ~164 shared spaces on-site
- Building signage available with potential for monument signage
- Available now
- Just down the road from The Empire Mall, Empire Place, and Empire East, which attracts over 10M annual visits
- Neighboring tenants include KPOT, Shoe Carnival, PetSmart, Walmart, Chevys Fresh Mex, Slim Chickens, Granite City, Sickie's Garage Burgers & Brews, Michaels, Natural Grocers, HOM Furniture, and more