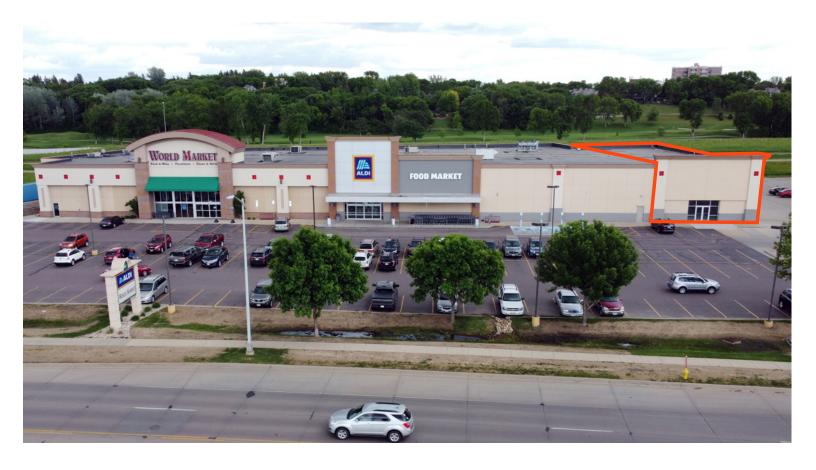

## **EXTERIOR PHOTOS**

RETAIL SPACE FOR SUBLEASE

#### DESCRIPTION

- Shell space allows for tenant build-out requests
- Co-tenants include Aldi and World Market, attracting 57,900 visitors a month to the immediate area
- Multiple access points off Louise Avenue
- Large parking lot with ~164 shared spaces on-site
- Building signage available with potential for monument signage
- Available now
- Just down the road from The Empire Mall, Empire Place, and Empire East, which attracts over 10M annual visits
- Neighboring tenants include KPOT, Shoe Carnival, PetSmart, Walmart, Chevys Fresh Mex, Slim Chickens, Granite City, Sickie's Garage Burgers & Brews, Michaels, Natural Grocers, HOM Furniture, and more