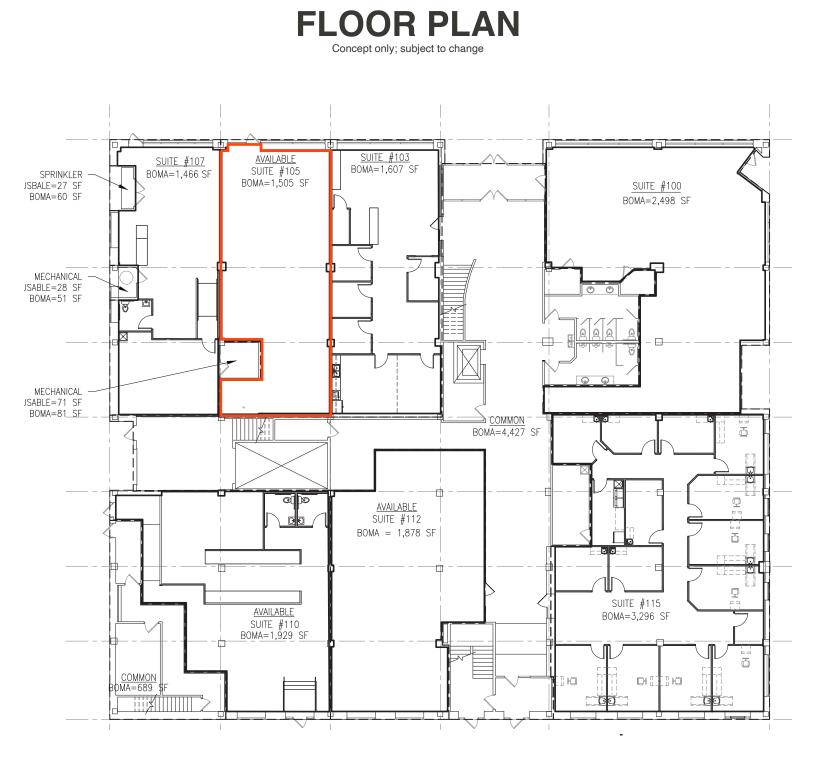

#### DESCRIPTION

- Shell space with an open floor plan
- Building offers freight elevator and loading dock
- 68 on-site parking spaces +/-
- Zoning: DTPUD
- Aesthetically pleasing modern common areas
- Built in 1925; renovated in 2021
- Co-tenants include Lenae Design, Evans Haigh & Arndt, 605 Running Co., Hireclick, The Cattitude Cafe, Preach-es, and Sageworth Trust Co.
- Neighbors include Bin 201, USPS, Avera, the Central Bus Station as well as many shopping, restaurants, coffee shops, and professional services
- Contact broker for cooperating broker agreement