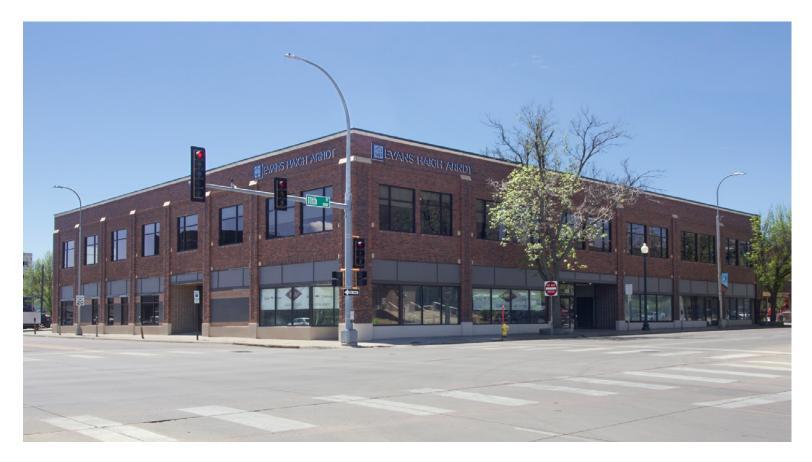

#### LOCATION

Located at the corner of E. 11th Street and S. 2nd Avenue, positioned at the foot of the viaduct, near the Big Sioux River and a block and a half from Phillips Avenue.

#### DESCRIPTION

- Shell space with an open floor plan
- Building offers freight elevator and loading dock
- 68 on-site parking spaces +/-
- Zoning: DTPUD
- Aesthetically pleasing modern common areas
- Built in 1925; renovated in 2021
- Co-tenants include Lenae Design, Evans Haigh & Arndt, 605 Running Co., Hireclick, The Cattitude Cafe, Preach-es, and Sageworth Trust Co.
- Neighbors include Bin 201, USPS, Avera, the Central Bus Station as well as many shopping, restaurants, coffee shops, and professional services
- Contact broker for cooperating broker agreement