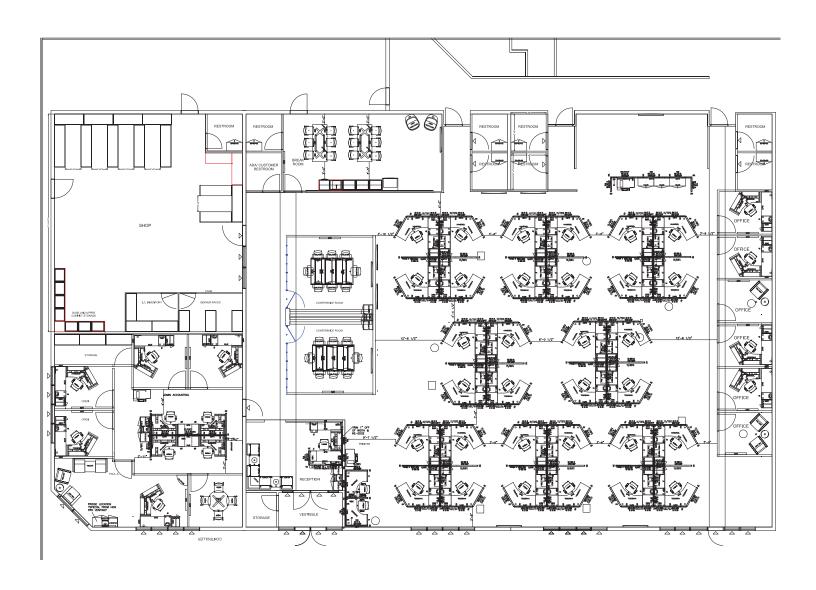

#### FLOOR PLAN

Concept only; subject to change

OFFICE SPACE FOR LEASE

#### **DESCRIPTION**

- Floor plan includes twelve offices, open areas for cubicles, conference rooms with movable wall, reception area, break room, restrooms, access to a loading dock, and a storage/IT area with overhead door.
- Unique opportunity to lease a newly remodeled space with potential for all furniture to remain in place (FF&E negotiable)
- Co-tenants include Ruby Tuesday, Coldstone creamery, Gimme-A-Break, Ambiance Nail Studio, Tip-Top-Tux, Lupulin Brewing Co., and Bit Of Everything Discount Store
- Neighbors include Century Theaters, Carnaval Brazilian Grill, Outback Steakhouse, Morrie's Steakhouse, Holiday Inn Ex-