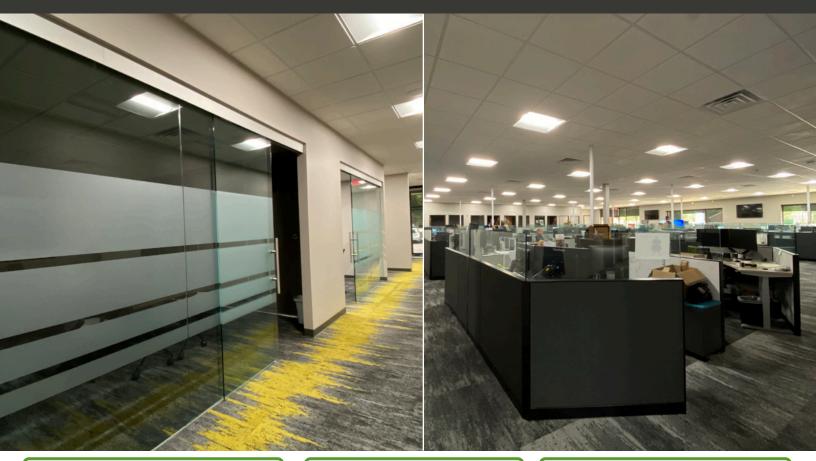

# RIVER PLAZA OFFICE SPACE FOR LEASE







2425 S Shirley Avenue, Suite 101 Sioux Falls, SD 57106



2,000 to 10,500 SF +/- (flexible)



\$10.00 - \$16.00 / SF NNN Estimated NNN: \$5.92 / SF

#### LOCATION

Premier office location across from the Century Theaters, offering great visibility in the Meadows on the River shopping and dining destination. Landlord willing to subdivide space to meet tenant needs.

#### **DESCRIPTION**

- Floor plan includes twelve offices, open areas for cubicles, conference rooms with movable wall, reception area, break room, restrooms, access to a loading dock, and a storage/IT area with overhead door.
- Unique opportunity to lease a newly remodeled space with potential for all furniture to remain in place (FF&E negotiable)
- Co-tenants include Ruby Tuesday, Coldstone creamery, Gimme-A-Break, Ambia