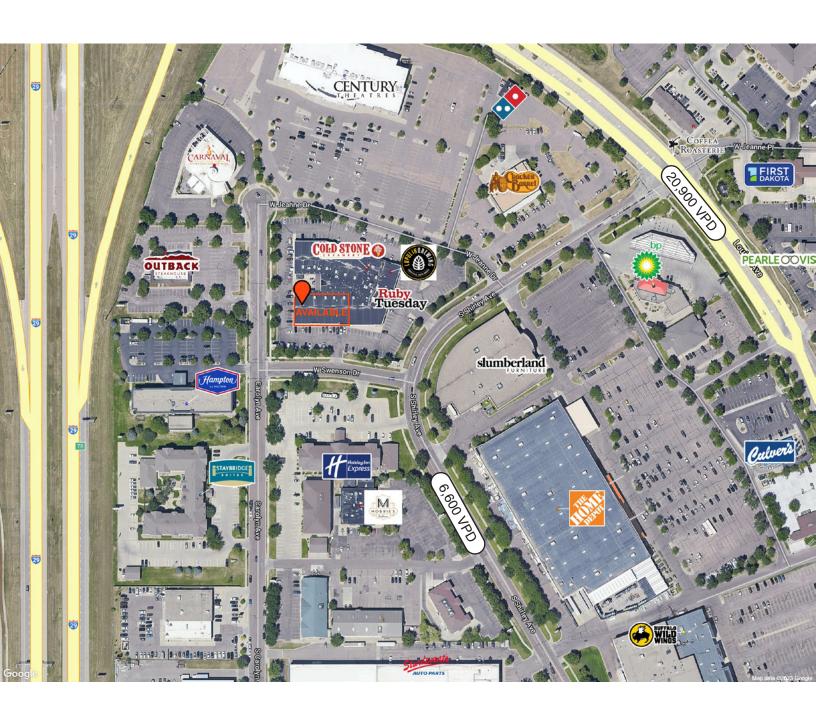

n and Staybridge Suites, making this an excellent location for business meetings
- One-stop location for employees with grocery stores, gas stations, restaurants, shopping, and much more nearby
- Several signage opportunities on the building and multiple monument signs
- New parking lot Spring 2024
- Over 27,500 vehicles per day at the intersection of Shirley Avenue and Louise Avenue
- Large windows offering excellent natural lighting
- Large parking lot (~206 shared parking spaces)

**RAQUEL BLOUNT SIOR** 

605.728.9092

raquel@lloydcompanies.com





#### FLOOR PLAN

Concept only; subject to change



OFFICE SPACE FOR LEASE



# **INTERIOR**













OFFICE SPACE FOR LEASE



### **EXTERIOR**





OFFICE SPACE FOR LEASE



### **SIGNAGE**





OFFICE SPACE FOR LEASE



### SITE MAP



OFFICE SPACE FOR LEASE



#### **AREA MAP**







#### SIOUX FALLS DEMOGRAPHICS

Sioux Falls, ranked #1 on Forbes The Best Small Places for Business and Careers list for 9 out of the last 10 years, is one of the fastest growing areas in the nation with population growth rate nearly four times the national average. It serves as the largest retail hub between Denver and the Twin Cities and offers residents & visitors an ample selection of commodities and services. Being located in the heart of the Midwest, Sioux Falls draws shoppers from a four-state area.

#### **FAST FACTS**



#2 Best Tax Climate in the U.S.

(Tax Foundation 2024)



Best City for Young Professionals

(SmartAsset 2023)



#1 Most Affordable City in America

(Reader's Digest 2023)



#3 Hottest Job Market

(ZipRecruiter