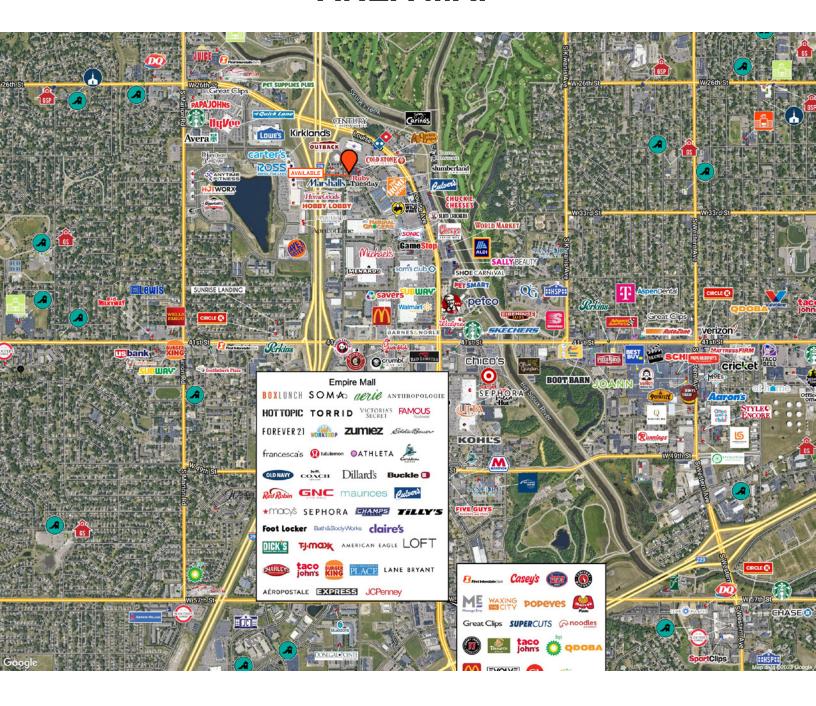

nt location for business meetings
- One-stop location for employees with grocery stores, gas stations, restaurants, shopping, and much more nearby
- Several signage opportunities on the building and multiple monument signs
- New parking lot Spring 2024
- Over 27,500 vehicles per day at the intersection of Shirley Avenue and Louise Avenue
- Large windows offering excellent natural lighting
- Large parking lot (~206 shared parking spaces)

**RAQUEL BLOUNT SIOR** 

605.728.9092

raquel@lloydcompanies.com





#### FLOOR PLAN

Concept only; subject to change



OFFICE SPACE FOR LEASE



# **INTERIOR**













OFFICE SPACE FOR LEASE



### **EXTERIOR**





OFFICE SPACE FOR LEASE



### **SIGNAGE**





OFFICE SPACE FOR LEASE



### SITE MAP



OFFICE SPACE FOR LEASE



#### **AREA MAP**







#### SIOUX FALLS DEMOGRAPHICS

Sioux Falls, ranked #1 on Forbes The Best Small Places for Business and Careers list for 9 out of the last 10 years, is one of the fastest growing areas in the nation with population growth rate nearly four times the national average. It serves as the largest retail hub between Denver and the Twin Cities and offers residents & visitors an ample selection of commodities and services. Being located in the heart of the Midwest, Sioux Falls draws shoppers from a four-state area.

#### **FAST FACTS**



#2 Best Tax Climate in the U.S.

(Tax Foundation 2024)



Best City for Young Professionals

(SmartAsset 2023)



#1 Most Affordable City in America

(Reader's Digest 2023)



#3 Hottest Job Market

(ZipRecruiter 2023)



Top City for Millennials Buying Homes