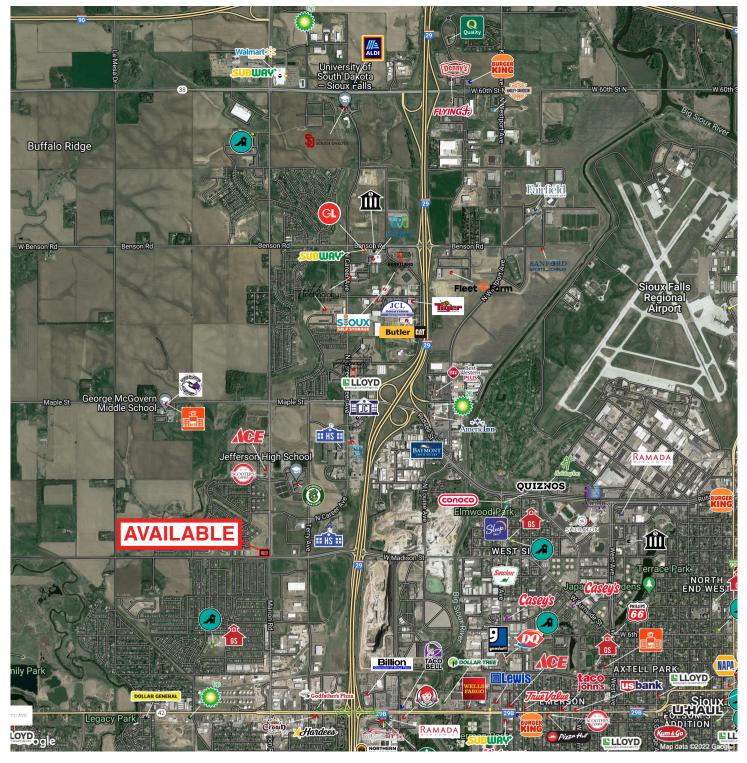

## KG LAND AT MADISON & MARION

**AREA MAP** 

RAQUEL BLOUNT, SIOR605.728.9092| raquel@lloydcompanies.comKRISTEN ZUEGER, SIOR605.376.1903| kristen.zueger@lloydcompanies.com

101 S. Reid Street Ste. 201, Sioux Falls, SD 57103 | 605.323.2820 Find out more at LloydCompanies.com | Information deemed reliable, but not guaranteed.