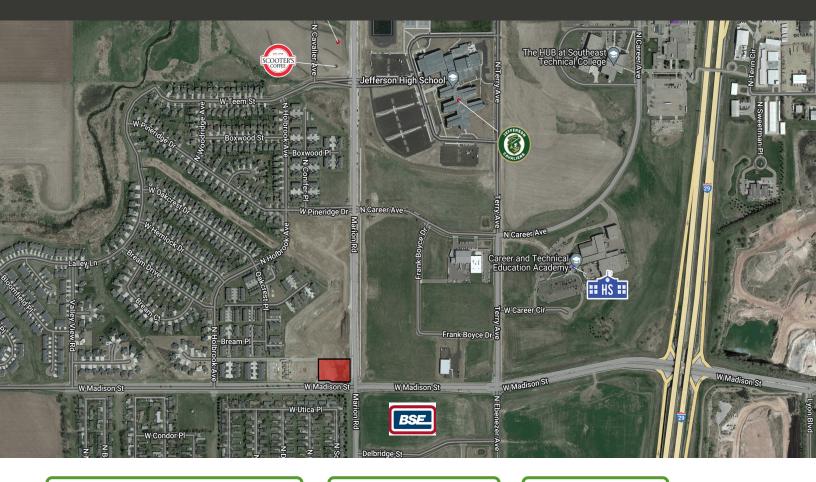

## KG LAND AT MADISON & MARION LAND FOR SALE

1015 N. Marion Road & 5300 W. Madison Street Sioux Falls, SD 57107

89,596 SF +/-

\$7.00 / SF

## LOCATION

Desirable northwest location in one of the fastest growing residential areas of Sioux Falls with easy access to I-29 via the Madison Avenue interchange.

## DESCRIPTION

- Near the new Jefferson High School, Career & Technical Education Academy, northside Walmart, Southeast Technical Institute, and USD Community College for Sioux Falls
- Surrounded by several new housing developments
- Fantastic opportunity to purchase commercial land located in a rapidly growing area in need of fast food, medical services, hair salons and more neighborhood amenities
- Zoned C-2 Commercial
- Situated between Jefferson High School and Mc-Govern Middle School, with over a thousand projected homes are expected to be built in over the next several years in the Harvest Hills, Jefferson Heights, and Hazeltine developments
- Contact Brokers for additional information